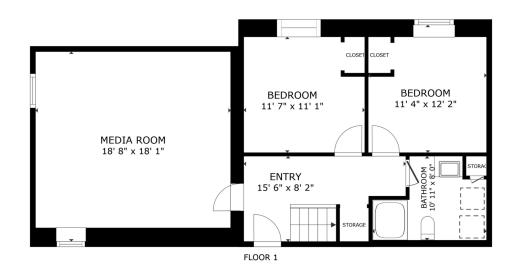

#### **PROPERTY OVERVIEW**

- 1.73 Acres Unzoned Development Land + 3 Bedroom House
- Ideal Site for Shop/Warehouse Development
- 2,020 SF 3 Bed, 2 Bath Log Home Built in 1998
- Oversized 3 Car Garage
- Currently Includes 2 Tenants Renting RV Spaces

## 77300 GALLATIN ROAD

Bozeman, MT 59718

Nathan Matelich, CCIM (406) 781-6889