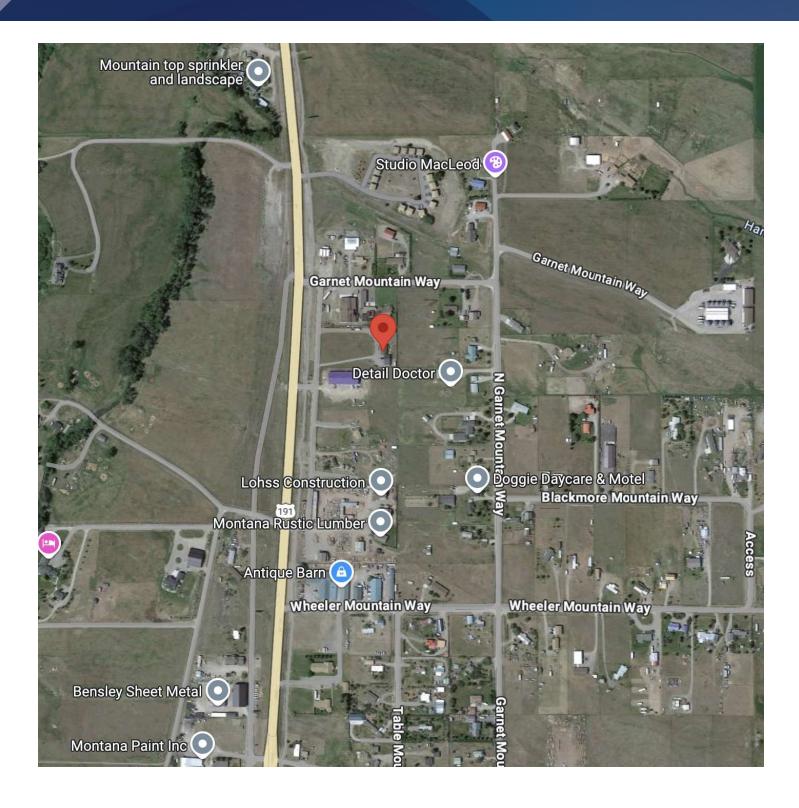

#### **LOCATION OVERVIEW**

77300 Gallatin Rd is a high visibility development parcel located on Hwy 191 in Gallatin Gateway and perfectly positioned for businesses that service Bozeman and Big Sky. Located adjacent to multiple new shop/warehouse developments, this 1.73 acres of land is ideal for developers and small business owners alike who are looking to tap into the endless opportunities with the current zoning and light covenants. Ideal for shop/warehouse developers, heavy equipment sales/leasing or any small business that would benefit from great highway exposure, room to build and owner's/manager's house in back.