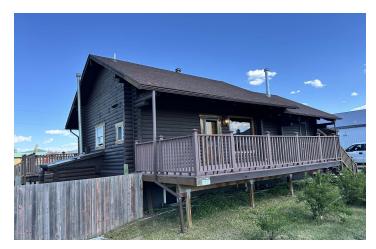

#### **PROPERTY OVERVIEW**

- 1.73 Acres Unzoned Development Land + 3 Bedroom House
- Ideal Site for Shop/Warehouse Development
- 2,020 SF 3 Bed, 2 Bath Log Home Built in 1998
- Oversized 3 Car Garage
- Currently Includes 2 Tenants Renting RV Spaces

#### **LOCATION OVERVIEW**

77300 Gallatin Rd is a high visibility development parcel located on Hwy 191 in Gallatin Gateway and perfectly positioned for businesses that service Bozeman and Big Sky. Located adjacent to multiple new shop/warehouse developments, this 1.73 acres of land is ideal for developers and small business owners alike who are looking to tap into the endless opportunities with the current zoning and light covenants. Ideal for shop/warehouse developers, heavy equipment sales/leasing or any small business that would benefit from great highway exposure, room to build and owner's/manager's house in back.