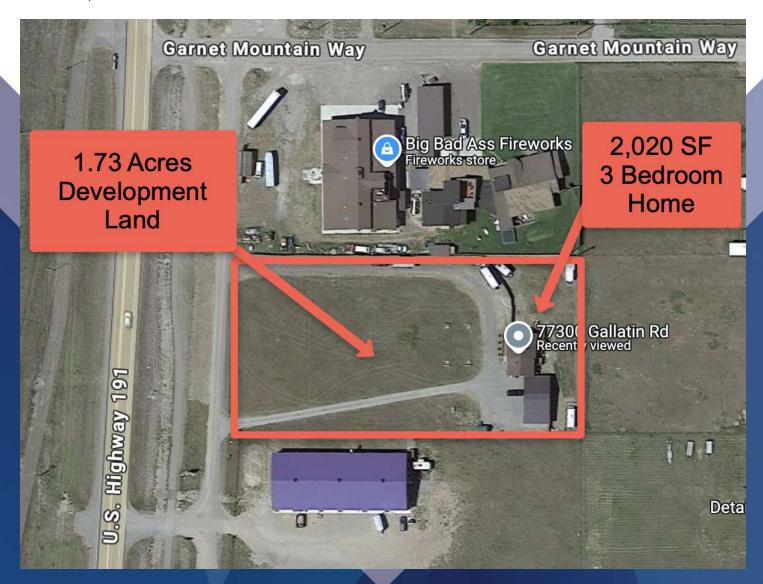

#### **OFFERING SUMMARY**

| Lot Size:      | 1.73 Acres |
|----------------|------------|
| Building Size: | 2,020 SF   |
| Zoning:        | Unzoned    |

#### **PROPERTY OVERVIEW**

- 1.73 Acres Unzoned Development Land + 3 Bedroom House
- Ideal Site for Shop/Warehouse Development
- 2,020 SF 3 Bed, 2 Bath Log Home Built in 1998
- Oversized 3 Car Garage
- Currently Includes 2 Tenants Renting RV Spaces

#### **LOCATION OVERVIEW**

77300 Gallatin Rd is a high visibility development parcel located on Hwy 191 in Gallatin Gateway and perfectly positioned for businesses that service Bozeman and Big Sky. Located adjacent to multiple new shop/warehouse developments, this 1.73 acres of land is ideal for developers and small business owners alike who are looking to tap into the endless opportunities with the current zoning and light covenants. Ideal for shop/warehouse developers, heavy equipment sales/leasing or any small business that would benefit from great highway exposure, room to build and owner's/manager's house in back.