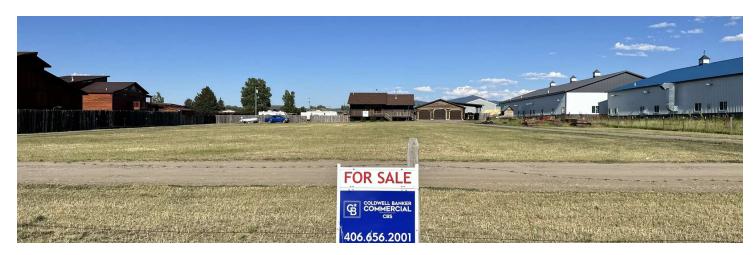

### 77300 GALLATIN ROAD

Bozeman, MT 59718

SALE PRICE

\$1,750,000

Nathan Matelich, CCIM (406) 781-6889

Bozeman, MT 59718

| Sale Price \$1,750 |
|--------------------|
|--------------------|

#### **PROPERTY OVERVIEW**

- 1.73 Acres Unzoned Development Land + 3 Bedroom House
- Ideal Site for Shop/Warehouse Development
- 2,020 SF 3 Bed, 2 Bath Log Home Built in 1998
- Oversized 3 Car Garage
- Currently Includes 2 Tenants Renting RV Spaces

#### **LOCATION OVERVIEW**

77300 Gallatin Rd is a high visibility development parcel located on Hwy 191 in Gallatin Gateway and perfectly positioned for businesses that service Bozeman and Big Sky. Located adjacent to multiple new shop/warehouse developments, this 1.73 acres of land is ideal for developers and small business owners alike who are looking to tap into the endless opportunities with the current zoning and light covenants. Ideal for shop/warehouse developers, heavy equipment sales/leasing or any small business that would benefit from great highway exposure, room to build and owner's/manager's house in back.