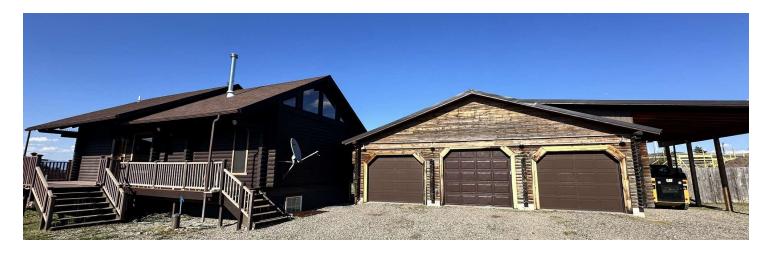

#### **PROPERTY OVERVIEW**

- 1.73 Acres Unzoned Development Land + 3 Bedroom House
- Ideal Site for Shop/Warehouse Development
- 2,020 SF 3 Bed, 2 Bath Log Home Built in 1998
- Oversized 3 Car Garage
- Currently Includes 2 Tenants Renting RV Spaces

#### **LOCATION OVERVIEW**

77300 Gallatin Rd is a high visibility development parcel located on Hwy 191 in Gallatin Gateway and perfectly positioned for businesses that service Bozeman and Big Sky. Located adjacent to multiple new shop/warehouse developments, this 1.73 acres of land is ideal for developers and small business owners alike who are looking to tap into the endless opportunities with the current zoning and light covenants. Ideal for shop/warehouse developers, heavy equipment sales/leasing or any small business that would benefit from great highway exposure, room to build and owner's/manager's house in back.