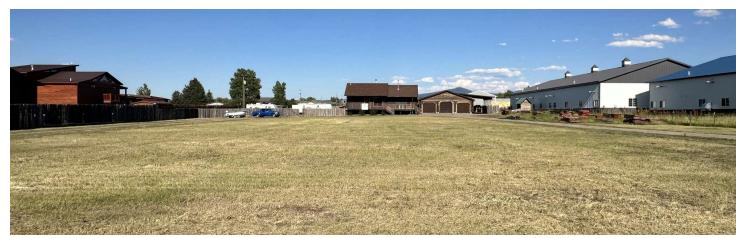

#### **PROPERTY OVERVIEW**

- 1.73 Acres Unzoned Development Land + 3 Bedroom House
- Ideal Site for Shop/Warehouse Development
- 2,020 SF 3 Bed, 2 Bath Log Home Built in 1998
- Oversized 3 Car Garage
- Currently Includes 2 Tenants Renting RV Spaces

#### **LOCATION OVERVIEW**

77300 Gallatin Rd is a high visibility development parcel located on Hwy 191 in Gallatin Gateway and perfectly positioned for businesses that service Bozeman and Big Sky. Located adjacent to multiple new shop/warehouse developments, this 1.73 acres of land is ideal for developers and small business owners alike who are looking to tap into the endless opportunities with the current zoning and light covenants. Ideal for shop/warehouse developers, heavy equipment sales/leasing or any small business that would benefit from great highway exposure, room to build and owner's/manager's house in back.