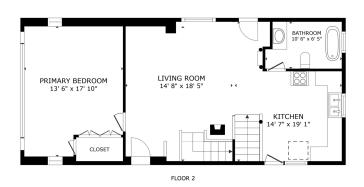

#### **PROPERTY OVERVIEW**

- 1.73 Acres Unzoned Development Land + 3 Bedroom House
- Ideal Site for Shop/Warehouse Development
- 2,020 SF 3 Bed, 2 Bath Log Home Built in 1998
- Oversized 3 Car Garage
- Currently Includes 2 Tenants Renting RV Spaces

## 77300 GALLATIN ROAD

Bozeman, MT 59718

Nathan Matelich, CCIM (406) 781-6889

Bozeman, MT 59718

FLOOR 3

Nathan Matelich, CCIM (406) 781-6889