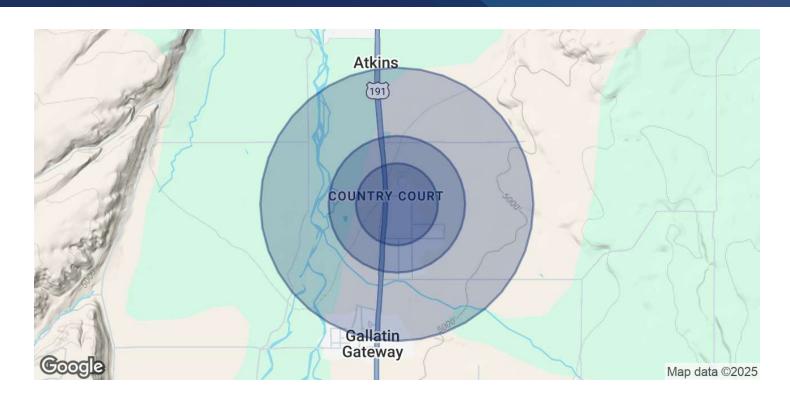

#### 77300 GALLATIN ROAD

SALE

Bozeman, MT 59718

Nathan Matelich, CCIM (406) 781-6889

Bozeman, MT 59718

| POPULATION           | 0.3 MILES | 0.5 MILES | 1 MILE    |
|----------------------|-----------|-----------|-----------|
| Total Population     | 85        | 288       | 565       |
| Average Age          | 41        | 41        | 43        |
| Average Age (Male)   | 40        | 41        | 42        |
| Average Age (Female) | 41        | 41        | 43        |
| HOUSEHOLDS & INCOME  | 0.3 MILES | 0.5 MILES | 1 MILE    |
| Total Households     | 33        | 113       | 223       |
| # of Persons per HH  | 2.6       | 2.5       | 2.5       |
|                      | =         |           |           |
| Average HH Income    | \$147,652 | \$147,634 | \$139,506 |

Demographics data derived from AlphaMap

Nathan Matelich, CCIM (406) 781-6889