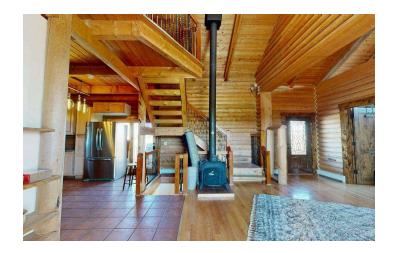

#### **PROPERTY OVERVIEW**

- 1.73 Acres Unzoned Development Land + 3 Bedroom House
- Ideal Site for Shop/Warehouse Development
- 2,020 SF 3 Bed, 2 Bath Log Home Built in 1998
- Oversized 3 Car Garage
- Currently Includes 2 Tenants Renting RV Spaces