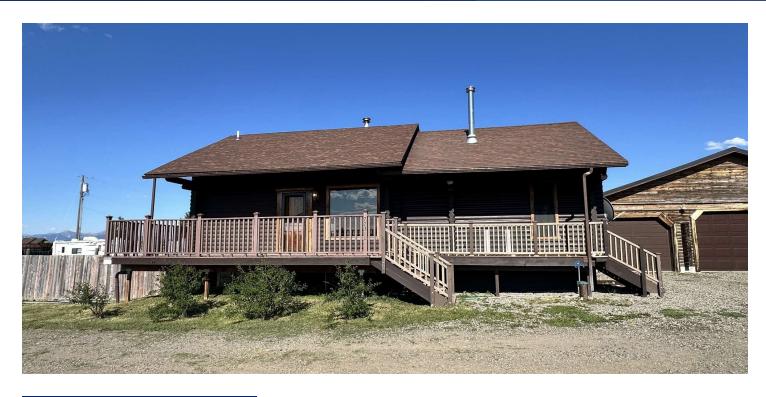

#### **PROPERTY OVERVIEW**

- 1.73 Acres Unzoned Development Land + 3 Bedroom House
- Ideal Site for Shop/Warehouse Development
- 2,020 SF 3 Bed, 2 Bath Log Home Built in 1998
- Oversized 3 Car Garage
- Currently Includes 2 Tenants Renting RV Spaces