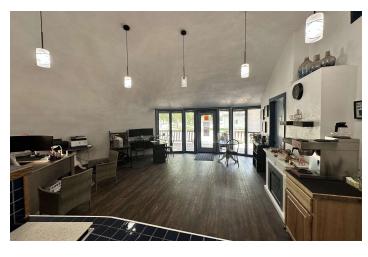

#### PROPERTY OVERVIEW

- 1,186 SF Retail/Restaurant + Office Buildings
- 946 SF Building
- 240 SF Newly Remodeled Detached Office with Storage Building
- 1,060 SF Patio
- 7,000 SF Lot
- Concrete monolithic dome construction (34 ft Diameter, 13 ft Ceiling)
- Coffee Shop Furniture, Fixtures & Equipment Included

#### **LOCATION OVERVIEW**

This retail/restaurant property is located on the busiest street in town where Highway 87 S enters Roundup, MT. Built in 1997 and renovated in 2018, this property is move-in ready. With concrete monolithic dome construction, it is extremely well built with no interior load bearing walls making the possibilities endless for future layouts of the building. Boasting a 1,060 SF patio, this 946 SF building operates like a 2,000 SF restaurant during the spring, summer and fall. While this building was previously a coffee shop, it could be the future home to an ice cream shop, sandwich place, local retailer, wine bar or office building. Owner recently converted the garage into a detached office & storage to maximize the functionality of this great little retail building.