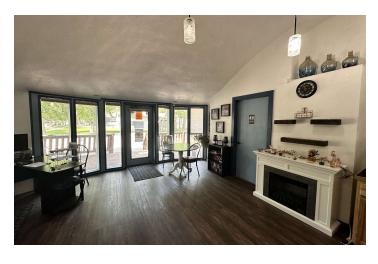

#### PROPERTY OVERVIEW

- 1,186 SF Retail/Restaurant + Office Buildings
- 946 SF Building
- 240 SF Newly Remodeled Detached Office with Storage Building
- 1,060 SF Patio
- 7,000 SF Lot
- Concrete monolithic dome construction (34 ft Diameter, 13 ft Ceiling)
- Coffee Shop Furniture, Fixtures & Equipment Included

#### **LOCATION OVERVIEW**

This retail/restaurant property is located on the busiest street in town where Highway 87 S enters Roundup, MT. Built in 1997 and renovated in 2018, this property is move-in ready. With concrete monolithic dome construction, it is extremely well built with no interior load bearing walls making the possibilities endless for future layouts of the building. Boasting a 1,060 SF patio, this 946 SF building operates like a 2,000 SF restaurant during the spring, summer and fall. While this building was previously a coffee shop, it could be the future home to an ice cream shop, sandwich place, local retailer, wine bar or office building. Owner recently converted the garage into a detached office & storage to maximize the functionality of this great little retail building.