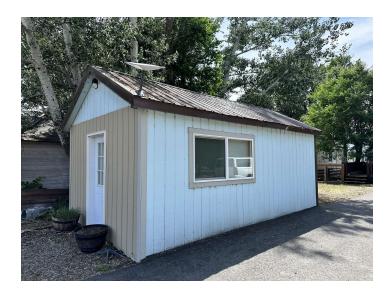

#### PROPERTY OVERVIEW

- 1,186 SF Retail/Restaurant + Office Buildings
- 946 SF Building
- 240 SF Newly Remodeled Detached Office with Storage Building
- 1,060 SF Patio
- 7,000 SF Lot
- Concrete monolithic dome construction (34 ft Diameter, 13 ft Ceiling)
- Coffee Shop Furniture, Fixtures & Equipment Included

#### **LOCATION OVERVIEW**

This retail/restaurant property is located on the busiest street in town where Highway 87 S enters Roundup, MT. Built in 1997 and renovated in 2018, this property is move-in ready. With concrete monolithic dome construction, it is extremely well built with no interior load bearing walls making the possibilities endless for future layouts of the building. Boasting a 1,060 SF patio, this 946 SF building operates like a 2,000 SF restaurant during the spring, summer and fall. While this building was previously a coffee shop, it could be the future home to an ice cream shop, sandwich place, local retailer, wine bar or office building. Owner recently converted the garage into a detached office & storage to maximize the functionality of this great little retail building.