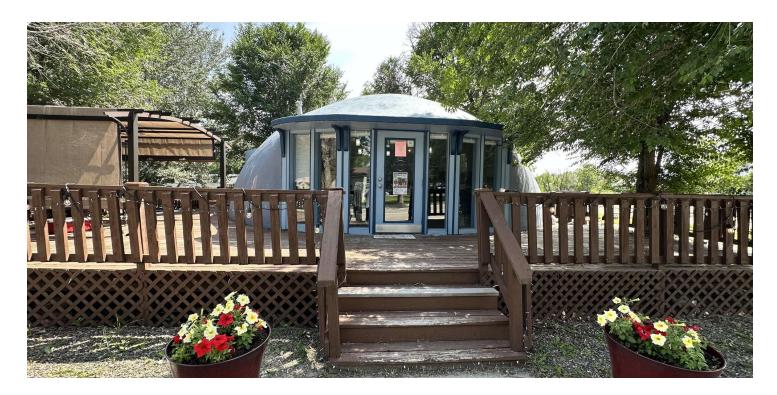

#### PROPERTY OVERVIEW

- 1,186 SF Retail/Restaurant + Office Buildings
- 946 SF Building
- 240 SF Newly Remodeled Detached Office with Storage Building
- 1,060 SF Patio
- 7,000 SF Lot
- Concrete monolithic dome construction (34 ft Diameter, 13 ft Ceiling)
- Coffee Shop Furniture, Fixtures & Equipment Included

#### **LOCATION OVERVIEW**

This retail/restaurant property is located on the busiest street in town where Highway 87 S enters Roundup, MT. Built in 1997 and renovated in 2018, this property is move-in ready. With concrete monolithic dome construction, it is extremely well built with no interior load bearing walls making the possibilities endless for future layouts of the building. Boasting a 1,060 SF patio, this 946 SF building operates like a 2,000 SF restaurant during the spring, summer and fall. While this building was previously a coffee shop, it could be the future home to an ice cream shop, sandwich place, local retailer, wine bar or office building. Owner recently converted the garage into a detached office & storage to maximize the functionality of this great little retail building.