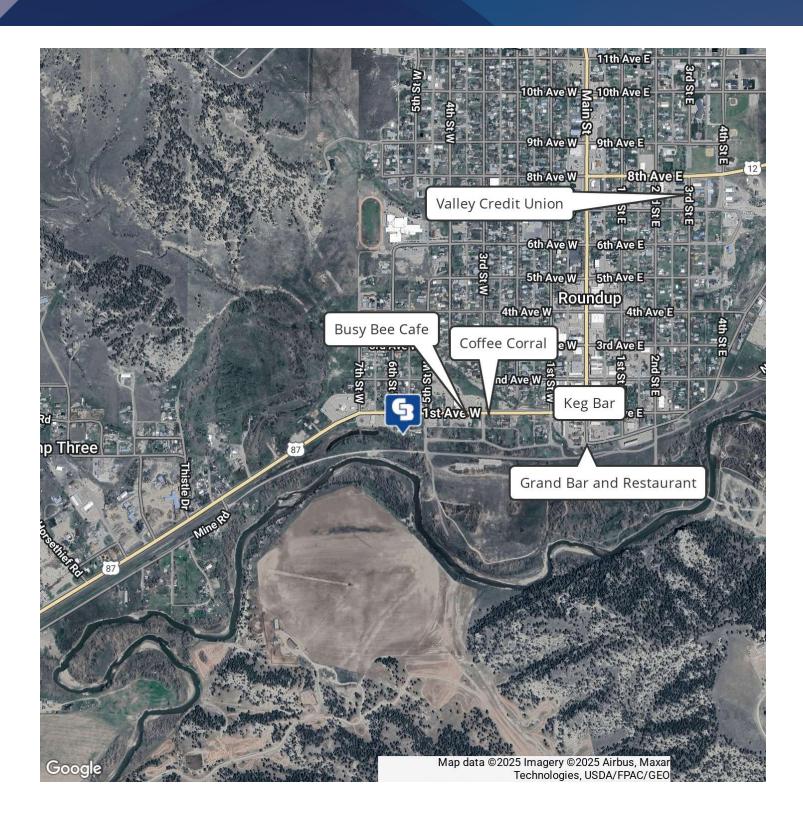

#### **LOCATION OVERVIEW**

This retail/restaurant property is located on the busiest street in town where Highway 87 S enters Roundup, MT. Built in 1997 and renovated in 2018, this property is move-in ready. With concrete monolithic dome construction, it is extremely well built with no interior load bearing walls making the possibilities endless for future layouts of the building. Boasting a 1,060 SF patio, this 946 SF building operates like a 2,000 SF restaurant during the spring, summer and fall. While this building was previously a coffee shop, it could be the future home to an ice cream shop, sandwich place, local retailer, wine bar or office building. Owner recently converted the garage into a detached office & storage to maximize the functionality of this great little retail building.