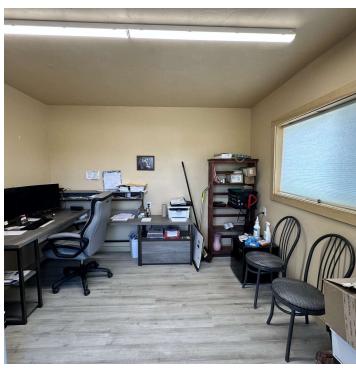

#### PROPERTY OVERVIEW

- 1,186 SF Retail/Restaurant + Office Buildings
- 946 SF Building
- 240 SF Newly Remodeled Detached Office with Storage Building
- 1,060 SF Patio
- 7,000 SF Lot
- Concrete monolithic dome construction (34 ft Diameter, 13 ft Ceiling)
- Coffee Shop Furniture, Fixtures & Equipment Included

#### **LOCATION OVERVIEW**

This retail/restaurant property is located on the busiest street in town where Highway 87 S enters Roundup, MT. Built in 1997 and renovated in 2018, this property is move-in ready. With concrete monolithic dome construction, it is extremely well built with no interior load bearing walls making the possibilities endless for future layouts of the building. Boasting a 1,060 SF patio, this 946 SF building operates like a 2,000 SF restaurant during the spring, summer and fall. While this building was previously a coffee shop, it could be the future home to an ice cream shop, sandwich place, local retailer, wine bar or office building. Owner recently converted the garage into a detached office & storage to maximize the functionality of this great little retail building.