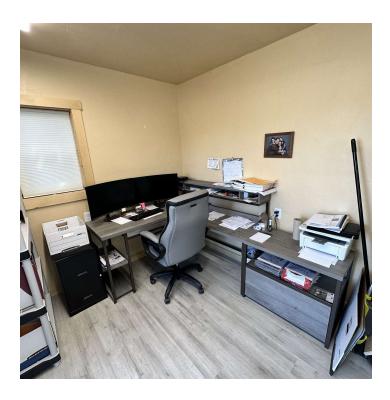

#### PROPERTY OVERVIEW

- 1,186 SF Retail/Restaurant + Office Buildings
- 946 SF Building
- 240 SF Newly Remodeled Detached Office with Storage Building
- 1,060 SF Patio
- 7,000 SF Lot
- Concrete monolithic dome construction (34 ft Diameter, 13 ft Ceiling)
- Coffee Shop Furniture, Fixtures & Equipment Included

#### **LOCATION OVERVIEW**

This retail/restaurant property is located on the busiest street in town where Highway 87 S enters Roundup, MT. Built in 1997 and renovated in 2018, this property is move-in ready. With concrete monolithic dome construction, it is extremely well built with no interior load bearing walls making the possibilities endless for future layouts of the building. Boasting a 1,060 SF patio, this 946 SF building operates like a 2,000 SF restaurant during the spring, summer and fall. While this building was previously a coffee shop, it could be the future home to an ice cream shop, sandwich place, local retailer, wine bar or office building. Owner recently converted the garage into a detached office & storage to maximize the functionality of this great little retail building.