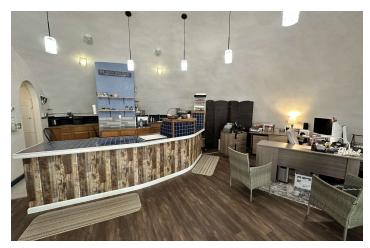

#### PROPERTY OVERVIEW

- 1,186 SF Retail/Restaurant + Office Buildings
- 946 SF Building
- 240 SF Newly Remodeled Detached Office with Storage Building
- 1,060 SF Patio
- 7,000 SF Lot
- Concrete monolithic dome construction (34 ft Diameter, 13 ft Ceiling)
- Coffee Shop Furniture, Fixtures & Equipment Included

#### **LOCATION OVERVIEW**

This retail/restaurant property is located on the busiest street in town where Highway 87 S enters Roundup, MT. Built in 1997 and renovated in 2018, this property is move-in ready. With concrete monolithic dome construction, it is extremely well built with no interior load bearing walls making the possibilities endless for future layouts of the building. Boasting a 1,060 SF patio, this 946 SF building operates like a 2,000 SF restaurant during the spring, summer and fall. While this building was previously a coffee shop, it could be the future home to an ice cream shop, sandwich place, local retailer, wine bar or office building. Owner recently converted the garage into a detached office & storage to maximize the functionality of this great little retail building.