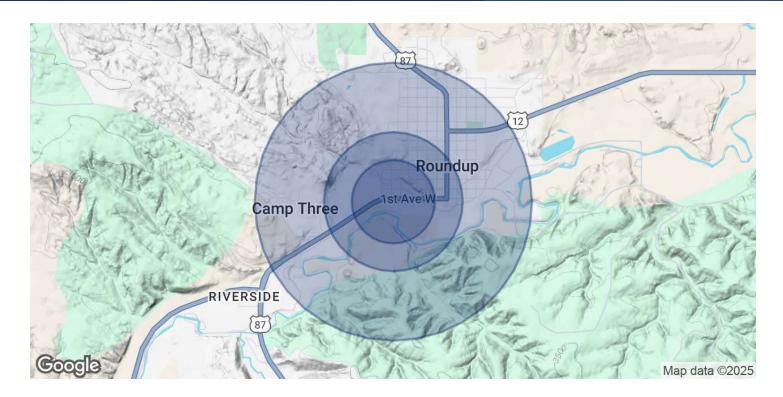

## SALE

| POPULATION           | 0.3 MILES | 0.5 MILES | 1 MILE    |
|----------------------|-----------|-----------|-----------|
| Total Population     | 214       | 626       | 1,928     |
| Average Age          | 46        | 46        | 46        |
| Average Age (Male)   | 47        | 46        | 45        |
| Average Age (Female) | 46        | 46        | 46        |
| HOUSEHOLDS & INCOME  | 0.3 MILES | 0.5 MILES | 1 MILE    |
| Total Households     | 98        | 285       | 855       |
| # of Persons per HH  | 2.2       | 2.2       | 2.3       |
| Average HH Income    | \$64,107  | \$65,033  | \$67,387  |
| Average House Value  | \$177,345 | \$192,091 | \$229,565 |

Demographics data derived from AlphaMap

COLDWELL BANKER COMMERCIAL CBS