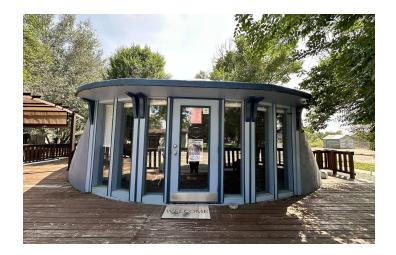

#### PROPERTY OVERVIEW

- 1,186 SF Retail/Restaurant + Office Buildings
- 946 SF Building
- 240 SF Newly Remodeled Detached Office with Storage Building
- 1,060 SF Patio
- 7,000 SF Lot
- Concrete monolithic dome construction (34 ft Diameter, 13 ft Ceiling)
- Coffee Shop Furniture, Fixtures & Equipment Included

#### **LOCATION OVERVIEW**

This retail/restaurant property is located on the busiest street in town where Highway 87 S enters Roundup, MT. Built in 1997 and renovated in 2018, this property is move-in ready. With concrete monolithic dome construction, it is extremely well built with no interior load bearing walls making the possibilities endless for future layouts of the building. Boasting a 1,060 SF patio, this 946 SF building operates like a 2,000 SF restaurant during the spring, summer and fall. While this building was previously a coffee shop, it could be the future home to an ice cream shop, sandwich place, local retailer, wine bar or office building. Owner recently converted the garage into a detached office & storage to maximize the functionality of this great little retail building.