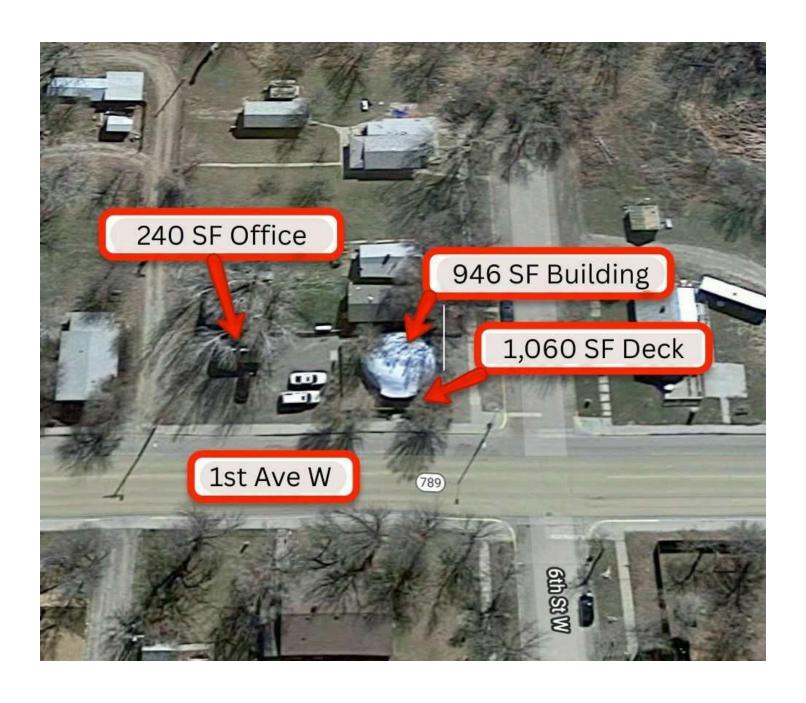

#### PROPERTY OVERVIEW

- 1,186 SF Retail/Restaurant + Office Buildings
- 946 SF Building
- 240 SF Newly Remodeled Detached Office with Storage Building
- 1,060 SF Patio
- 7,000 SF Lot
- Concrete monolithic dome construction (34 ft Diameter, 13 ft Ceiling)
- Coffee Shop Furniture, Fixtures & Equipment Included

#### **LOCATION OVERVIEW**

This retail/restaurant property is located on the busiest street in town where Highway 87 S enters Roundup, MT. Built in 1997 and renovated in 2018, this property is move-in ready. With concrete monolithic dome construction, it is extremely well built with no interior load bearing walls making the possibilities endless for future layouts of the building. Boasting a 1,060 SF patio, this 946 SF building operates like a 2,000 SF restaurant during the spring, summer and fall. While this building was previously a coffee shop, it could be the future home to an ice cream shop, sandwich place, local retailer, wine bar or office building. Owner recently converted the garage into a detached office & storage to maximize the functionality of this great little retail building.