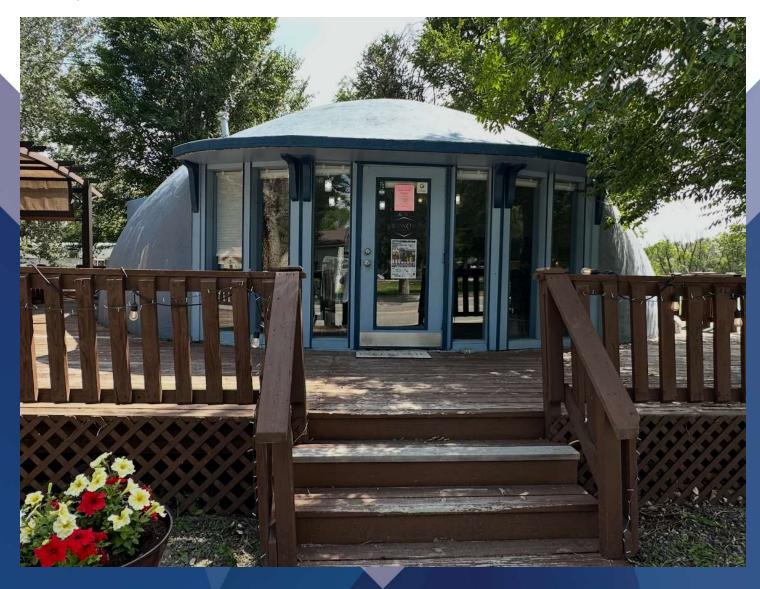

#### PROPERTY OVERVIEW

- 1,186 SF Retail/Restaurant + Office Buildings
- 946 SF Building
- 240 SF Newly Remodeled Detached Office with Storage Building
- 1,060 SF Patio
- 7,000 SF Lot
- Concrete monolithic dome construction (34 ft Diameter, 13 ft Ceiling)
- Coffee Shop Furniture, Fixtures & Equipment Included

#### **LOCATION OVERVIEW**

This retail/restaurant property is located on the busiest street in town where Highway 87 S enters Roundup, MT. Built in 1997 and renovated in 2018, this property is move-in ready. With concrete monolithic dome construction, it is extremely well built with no interior load bearing walls making the possibilities endless for future layouts of the building. Boasting a 1,060 SF patio, this 946 SF building operates like a 2,000 SF restaurant during the spring, summer and fall. While this building was previously a coffee shop, it could be the future home to an ice cream shop, sandwich place, local retailer, wine bar or office building. Owner recently converted the garage into a detached office & storage to maximize the functionality of this great little retail building.