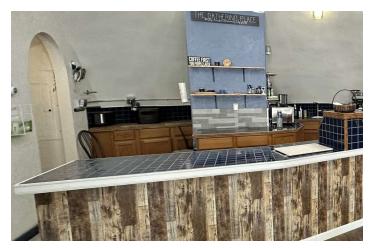

#### PROPERTY OVERVIEW

- 1,186 SF Retail/Restaurant + Office Buildings
- 946 SF Building
- 240 SF Newly Remodeled Detached Office with Storage Building
- 1,060 SF Patio
- 7,000 SF Lot
- Concrete monolithic dome construction (34 ft Diameter, 13 ft Ceiling)
- Coffee Shop Furniture, Fixtures & Equipment Included

#### **LOCATION OVERVIEW**

This retail/restaurant property is located on the busiest street in town where Highway 87 S enters Roundup, MT. Built in 1997 and renovated in 2018, this property is move-in ready. With concrete monolithic dome construction, it is extremely well built with no interior load bearing walls making the possibilities endless for future layouts of the building. Boasting a 1,060 SF patio, this 946 SF building operates like a 2,000 SF restaurant during the spring, summer and fall. While this building was previously a coffee shop, it could be the future home to an ice cream shop, sandwich place, local retailer, wine bar or office building. Owner recently converted the garage into a detached office & storage to maximize the functionality of this great little retail building.