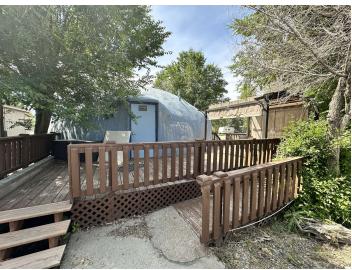

#### PROPERTY OVERVIEW

- 1,186 SF Retail/Restaurant + Office Buildings
- 946 SF Building
- 240 SF Newly Remodeled Detached Office with Storage Building
- 1,060 SF Patio
- 7,000 SF Lot
- Concrete monolithic dome construction (34 ft Diameter, 13 ft Ceiling)
- Coffee Shop Furniture, Fixtures & Equipment Included

#### **LOCATION OVERVIEW**

This retail/restaurant property is located on the busiest street in town where Highway 87 S enters Roundup, MT. Built in 1997 and renovated in 2018, this property is move-in ready. With concrete monolithic dome construction, it is extremely well built with no interior load bearing walls making the possibilities endless for future layouts of the building. Boasting a 1,060 SF patio, this 946 SF building operates like a 2,000 SF restaurant during the spring, summer and fall. While this building was previously a coffee shop, it could be the future home to an ice cream shop, sandwich place, local retailer, wine bar or office building. Owner recently converted the garage into a detached office & storage to maximize the functionality of this great little retail building.