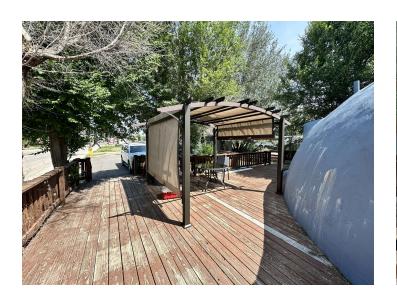

#### PROPERTY OVERVIEW

- 1,186 SF Retail/Restaurant + Office Buildings
- 946 SF Building
- 240 SF Newly Remodeled Detached Office with Storage Building
- 1,060 SF Patio
- 7,000 SF Lot
- Concrete monolithic dome construction (34 ft Diameter, 13 ft Ceiling)
- Coffee Shop Furniture, Fixtures & Equipment Included

#### **LOCATION OVERVIEW**

This retail/restaurant property is located on the busiest street in town where Highway 87 S enters Roundup, MT. Built in 1997 and renovated in 2018, this property is move-in ready. With concrete monolithic dome construction, it is extremely well built with no interior load bearing walls making the possibilities endless for future layouts of the building. Boasting a 1,060 SF patio, this 946 SF building operates like a 2,000 SF restaurant during the spring, summer and fall. While this building was previously a coffee shop, it could be the future home to an ice cream shop, sandwich place, local retailer, wine bar or office building. Owner recently converted the garage into a detached office & storage to maximize the functionality of this great little retail building.