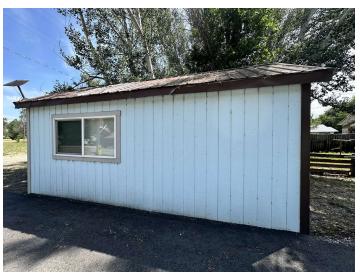

#### PROPERTY OVERVIEW

- 1,186 SF Retail/Restaurant + Office Buildings
- 946 SF Building
- 240 SF Newly Remodeled Detached Office with Storage Building
- 1,060 SF Patio
- 7,000 SF Lot
- Concrete monolithic dome construction (34 ft Diameter, 13 ft Ceiling)
- Coffee Shop Furniture, Fixtures & Equipment Included

#### **LOCATION OVERVIEW**

This retail/restaurant property is located on the busiest street in town where Highway 87 S enters Roundup, MT. Built in 1997 and renovated in 2018, this property is move-in ready. With concrete monolithic dome construction, it is extremely well built with no interior load bearing walls making the possibilities endless for future layouts of the building. Boasting a 1,060 SF patio, this 946 SF building operates like a 2,000 SF restaurant during the spring, summer and fall. While this building was previously a coffee shop, it could be the future home to an ice cream shop, sandwich place, local retailer, wine bar or office building. Owner recently converted the garage into a detached office & storage to maximize the functionality of this great little retail building.