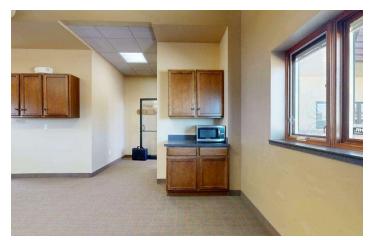

#### **PROPERTY OVERVIEW**

- 3,460 SF Office Building on 14,400 SF Lot
- 4 Tenant Office Building
- Newer Construction Built in 2008
- Unit 1 Reception, 2 Offices, Bullpen & Private Bathroom (Vacant)
- Unit 2 Extra Large Office (\$600/mo, Month to Month)
- Unit 3 Extra Large Office (\$650/mo, Lease Ends Sept 2025)
- Unit 4 Reception, 4 Offices & Kitchenette (Vacating Sept 2025)
- 2 qty ADA Common Area Restrooms
- 13 Parking Spaces on Low Maintenance Cement Parking Lot
- Expenses Utilities (\$2,900/yr), Cleaning (\$4,200/yr), Insurance (\$3,400/yr) & 2024 Taxes (\$8,837/yr)
- Zoned Neighborhood Office
- NOTE: Adjacent 14,400 SF Lot For Sale for Additional \$199,000

#### LISTING OVERVIEW

1668 Gleneagles Blvd is a Class A, newer construction office building in one of Billings Heights most sought after office parks. Built in 2008, this office building was constructed with high quality finishes, separate HVAC controls by office, low maintenance exterior & flexible layout.