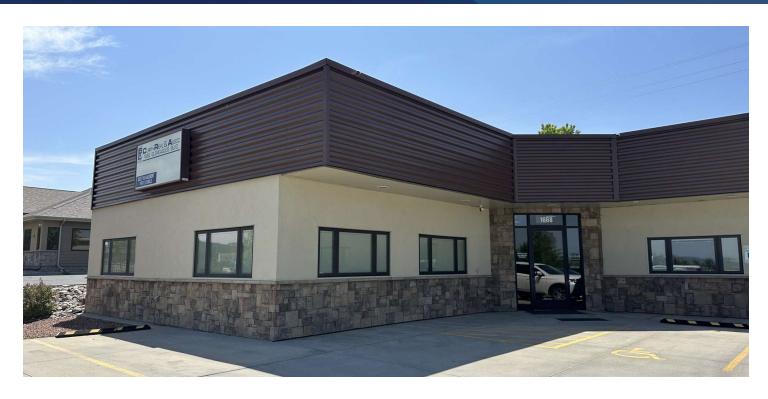

#### **PROPERTY OVERVIEW**

- 3,460 SF Office Building on 14,400 SF Lot
- 4 Tenant Office Building
- Newer Construction Built in 2008
- Unit 1 Reception, 2 Offices, Bullpen & Private Bathroom (Vacant)
- Unit 2 Extra Large Office (\$600/mo, Month to Month)
- Unit 3 Extra Large Office (\$650/mo, Lease Ends Sept 2025)
- Unit 4 Reception, 4 Offices & Kitchenette (Vacating Sept 2025)
- 2 qty ADA Common Area Restrooms
- 13 Parking Spaces on Low Maintenance Cement Parking Lot
- Expenses Utilities (\$2,900/yr), Cleaning (\$4,200/yr), Insurance (\$3,400/yr) & 2024 Taxes (\$8,837/yr)
- Zoned Neighborhood Office
- NOTE: Adjacent 14,400 SF Lot For Sale for Additional \$199,000

#### LISTING OVERVIEW

1668 Gleneagles Blvd is a Class A, newer construction office building in one of Billings Heights most sought after office parks. Built in 2008, this office building was constructed with high quality finishes, separate HVAC controls by office, low maintenance exterior & flexible layout.