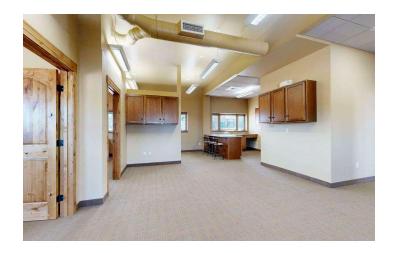

#### **PROPERTY OVERVIEW**

- 3,460 SF Office Building on 14,400 SF Lot
- 4 Tenant Office Building
- Newer Construction Built in 2008
- Unit 1 Reception, 2 Offices, Bullpen & Private Bathroom (Vacant)
- Unit 2 Extra Large Office (\$600/mo, Month to Month)
- Unit 3 Extra Large Office (\$650/mo, Lease Ends Sept 2025)
- Unit 4 Reception, 4 Offices & Kitchenette (Vacating Sept 2025)
- 2 qty ADA Common Area Restrooms
- 13 Parking Spaces on Low Maintenance Cement Parking Lot
- Expenses Utilities (\$2,900/yr), Cleaning (\$4,200/yr), Insurance (\$3,400/yr) & 2024 Taxes (\$8,837/yr)
- Zoned Neighborhood Office
- NOTE: Adjacent 14,400 SF Lot For Sale for Additional \$199,000

#### LISTING OVERVIEW

1668 Gleneagles Blvd is a Class A, newer construction office building in one of Billings Heights most sought after office parks. Built in 2008, this office building was constructed with high quality finishes, separate HVAC controls by office, low maintenance exterior & flexible layout.

This building could make for a great investment for an owner occupied business with flexibility to rent out additional office space.

Building has been meticulously maintained by seller. Adjacent businesses include Ortho Montana, Skyview Veterinary Hospital, Billings Oral Surgery & Bennion Lambourne Orthodontics.