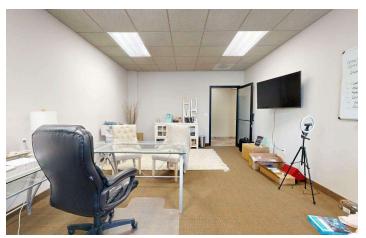

#### **PROPERTY OVERVIEW**

- 3,460 SF Office Building on 14,400 SF Lot
- 4 Tenant Office Building
- Newer Construction Built in 2008
- Unit 1 Reception, 2 Offices, Bullpen & Private Bathroom (Vacant)
- Unit 2 Extra Large Office (\$600/mo, Month to Month)
- Unit 3 Extra Large Office (\$650/mo, Lease Ends Sept 2025)
- Unit 4 Reception, 4 Offices & Kitchenette (Vacating Sept 2025)
- 2 qty ADA Common Area Restrooms
- 13 Parking Spaces on Low Maintenance Cement Parking Lot
- Expenses Utilities (\$2,900/yr), Cleaning (\$4,200/yr), Insurance (\$3,400/yr) & 2024 Taxes (\$8,837/yr)
- Zoned Neighborhood Office
- NOTE: Adjacent 14,400 SF Lot For Sale for Additional \$199,000

#### LISTING OVERVIEW

1668 Gleneagles Blvd is a Class A, newer construction office building in one of Billings Heights most sought after office parks. Built in 2008, this office building was constructed with high quality finishes, separate HVAC controls by office, low maintenance exterior & flexible layout.

This building could make for a great investment for an owner occupied business with flexibility to rent out additional office space.

Building has been meticulously maintained by seller. Adjacent businesses include Ortho Montana, Skyview Veterinary Hospital, Billings Oral Surgery & Bennion Lambourne Orthodontics.