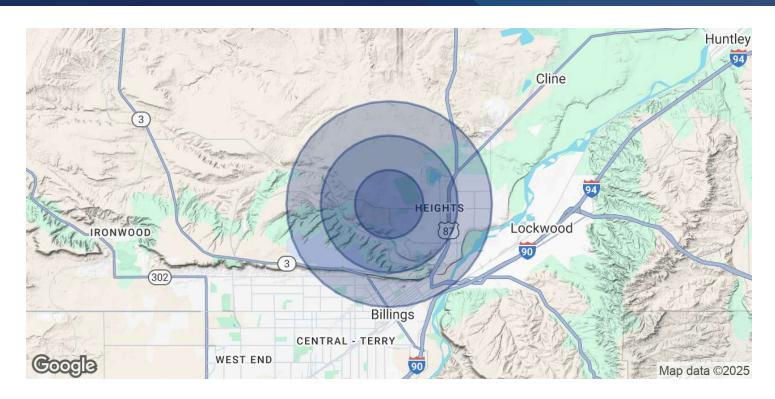

| POPULATION           | 1 MILE    | 2 MILES   | 3 MILES   |
|----------------------|-----------|-----------|-----------|
| Total Population     | 5,721     | 14,954    | 31,743    |
| Average Age          | 34.7      | 37.8      | 35.5      |
| Average Age (Male)   | 32.7      | 37.3      | 35.5      |
| Average Age (Female) | 38.3      | 38.2      | 36        |
| HOUSEHOLDS & INCOME  | 1 MILE    | 2 MILES   | 3 MILES   |
| Total Households     | 2,380     | 6,713     | 14,460    |
| # of Persons per HH  | 2.4       | 2.2       | 2.2       |
| Average HH Income    | \$77,008  | \$76,429  | \$68,761  |
| Average House Value  | \$234,215 | \$217,223 | \$224,832 |