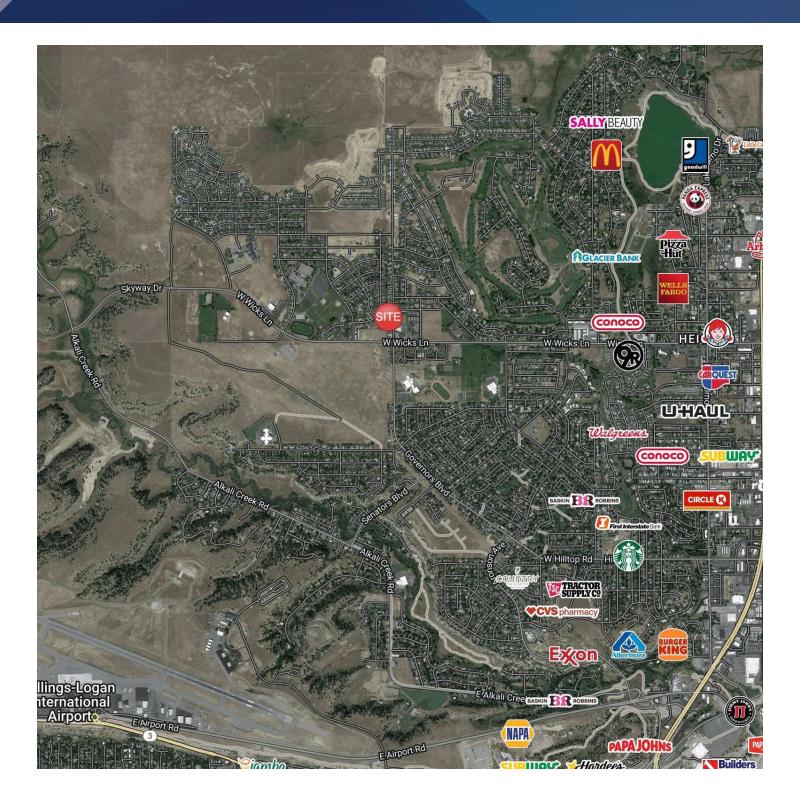

#### LISTING OVERVIEW

1668 Gleneagles Blvd is a Class A, newer construction office building in one of Billings Heights most sought after office parks. Built in 2008, this office building was constructed with high quality finishes, separate HVAC controls by office, low maintenance exterior & flexible layout.

This building could make for a great investment for an owner occupied business with flexibility to rent out additional office space.

Building has been meticulously maintained by seller. Adjacent businesses include Ortho Montana, Skyview Veterinary Hospital, Billings Oral Surgery & Bennion Lambourne Orthodontics.