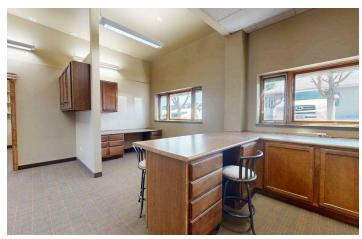

#### **PROPERTY OVERVIEW**

- 3,460 SF Office Building on 14,400 SF Lot
- 4 Tenant Office Building
- Newer Construction Built in 2008
- Unit 1 Reception, 2 Offices, Bullpen & Private Bathroom (Vacant)
- Unit 2 Extra Large Office (\$600/mo, Month to Month)
- Unit 3 Extra Large Office (\$650/mo, Lease Ends Sept 2025)
- Unit 4 Reception, 4 Offices & Kitchenette (Vacating Sept 2025)
- 2 qty ADA Common Area Restrooms
- 13 Parking Spaces on Low Maintenance Cement Parking Lot
- Expenses Utilities (\$2,900/yr), Cleaning (\$4,200/yr), Insurance (\$3,400/yr) & 2024 Taxes (\$8,837/yr)
- Zoned Neighborhood Office
- NOTE: Adjacent 14,400 SF Lot For Sale for Additional \$199,000

#### LISTING OVERVIEW

1668 Gleneagles Blvd is a Class A, newer construction office building in one of Billings Heights most sought after office parks. Built in 2008, this office building was constructed with high quality finishes, separate HVAC controls by office, low maintenance exterior & flexible layout.