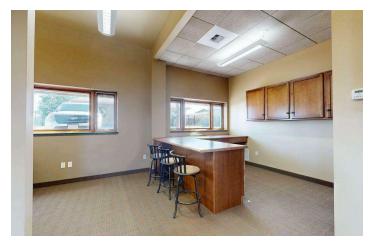

#### **PROPERTY OVERVIEW**

- 3,460 SF Office Building on 14,400 SF Lot
- 4 Tenant Office Building
- Newer Construction Built in 2008
- Unit 1 Reception, 2 Offices, Bullpen & Private Bathroom (Vacant)
- Unit 2 Extra Large Office (\$600/mo, Month to Month)
- Unit 3 Extra Large Office (\$650/mo, Lease Ends Sept 2025)
- Unit 4 Reception, 4 Offices & Kitchenette (Vacating Sept 2025)
- 2 qty ADA Common Area Restrooms
- 13 Parking Spaces on Low Maintenance Cement Parking Lot
- Expenses Utilities (\$2,900/yr), Cleaning (\$4,200/yr), Insurance (\$3,400/yr) & 2024 Taxes (\$8,837/yr)
- Zoned Neighborhood Office
- NOTE: Adjacent 14,400 SF Lot For Sale for Additional \$199,000

#### LISTING OVERVIEW

1668 Gleneagles Blvd is a Class A, newer construction office building in one of Billings Heights most sought after office parks. Built in 2008, this office building was constructed with high quality finishes, separate HVAC controls by office, low maintenance exterior & flexible layout.