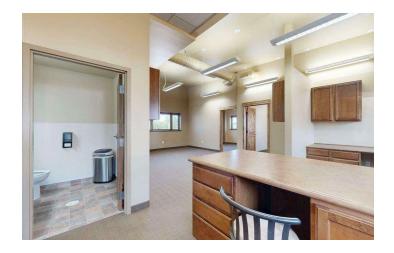

#### **PROPERTY OVERVIEW**

- 3,460 SF Office Building on 14,400 SF Lot
- 4 Tenant Office Building
- Newer Construction Built in 2008
- Unit 1 Reception, 2 Offices, Bullpen & Private Bathroom (Vacant)
- Unit 2 Extra Large Office (\$600/mo, Month to Month)
- Unit 3 Extra Large Office (\$650/mo, Lease Ends Sept 2025)
- Unit 4 Reception, 4 Offices & Kitchenette (Vacating Sept 2025)
- 2 qty ADA Common Area Restrooms
- 13 Parking Spaces on Low Maintenance Cement Parking Lot
- Expenses Utilities (\$2,900/yr), Cleaning (\$4,200/yr), Insurance (\$3,400/yr) & 2024 Taxes (\$8,837/yr)
- Zoned Neighborhood Office
- NOTE: Adjacent 14,400 SF Lot For Sale for Additional \$199,000

#### LISTING OVERVIEW

1668 Gleneagles Blvd is a Class A, newer construction office building in one of Billings Heights most sought after office parks. Built in 2008, this office building was constructed with high quality finishes, separate HVAC controls by office, low maintenance exterior & flexible layout.