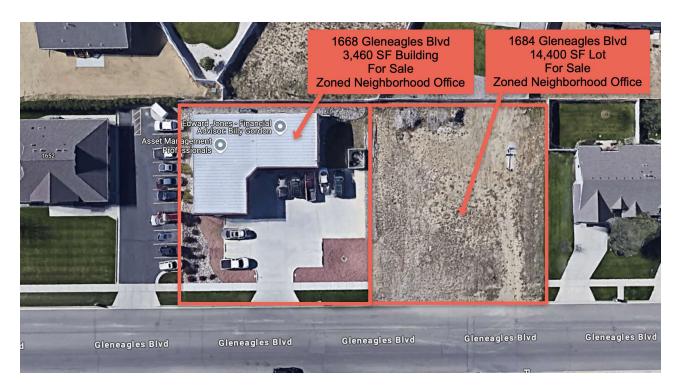

#### **PROPERTY OVERVIEW**

- 3,460 SF Office Building on 14,400 SF Lot
- 4 Tenant Office Building
- Newer Construction Built in 2008
- Unit 1 Reception, 2 Offices, Bullpen & Private Bathroom (Vacant)
- Unit 2 Extra Large Office (\$600/mo, Month to Month)
- Unit 3 Extra Large Office (\$650/mo, Lease Ends Sept 2025)
- Unit 4 Reception, 4 Offices & Kitchenette (Vacating Sept 2025)
- 2 qty ADA Common Area Restrooms
- 13 Parking Spaces on Low Maintenance Cement Parking Lot
- Expenses Utilities (\$2,900/yr), Cleaning (\$4,200/yr), Insurance (\$3,400/yr) & 2024 Taxes (\$8,837/yr)
- Zoned Neighborhood Office
- NOTE: Adjacent 14,400 SF Lot For Sale for Additional \$199,000

Adjacent 14,400 SF lot is also listed for sale for a buyer who wishes to build an additional mirror image 3,460 SF office building.

Nathan Matelich, CCIM (406) 781-6889