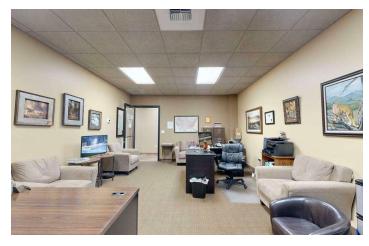

#### **PROPERTY OVERVIEW**

- 3,460 SF Office Building on 14,400 SF Lot
- 4 Tenant Office Building
- Newer Construction Built in 2008
- Unit 1 Reception, 2 Offices, Bullpen & Private Bathroom (Vacant)
- Unit 2 Extra Large Office (\$600/mo, Month to Month)
- Unit 3 Extra Large Office (\$650/mo, Lease Ends Sept 2025)
- Unit 4 Reception, 4 Offices & Kitchenette (Vacating Sept 2025)
- 2 qty ADA Common Area Restrooms
- 13 Parking Spaces on Low Maintenance Cement Parking Lot
- Expenses Utilities (\$2,900/yr), Cleaning (\$4,200/yr), Insurance (\$3,400/yr) & 2024 Taxes (\$8,837/yr)
- Zoned Neighborhood Office
- NOTE: Adjacent 14,400 SF Lot For Sale for Additional \$199,000

#### LISTING OVERVIEW

1668 Gleneagles Blvd is a Class A, newer construction office building in one of Billings Heights most sought after office parks. Built in 2008, this office building was constructed with high quality finishes, separate HVAC controls by office, low maintenance exterior & flexible layout.

This building could make for a great investment for an owner occupied business with flexibility to rent out additional office space.

Building has been meticulously maintained by seller. Adjacent businesses include Ortho Montana, Skyview Veterinary Hospital, Billings Oral Surgery & Bennion Lambourne Orthodontics.