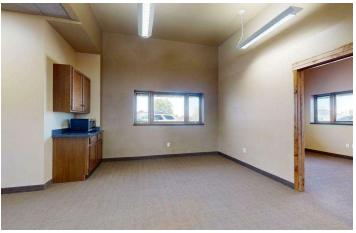

#### **PROPERTY OVERVIEW**

- 3,460 SF Office Building on 14,400 SF Lot
- 4 Tenant Office Building
- Newer Construction Built in 2008
- Unit 1 Reception, 2 Offices, Bullpen & Private Bathroom (Vacant)
- Unit 2 Extra Large Office (\$600/mo, Month to Month)
- Unit 3 Extra Large Office (\$650/mo, Lease Ends Sept 2025)
- Unit 4 Reception, 4 Offices & Kitchenette (Vacating Sept 2025)
- 2 qty ADA Common Area Restrooms
- 13 Parking Spaces on Low Maintenance Cement Parking Lot
- Expenses Utilities (\$2,900/yr), Cleaning (\$4,200/yr), Insurance (\$3,400/yr) & 2024 Taxes (\$8,837/yr)
- Zoned Neighborhood Office
- NOTE: Adjacent 14,400 SF Lot For Sale for Additional \$199,000

#### LISTING OVERVIEW

1668 Gleneagles Blvd is a Class A, newer construction office building in one of Billings Heights most sought after office parks. Built in 2008, this office building was constructed with high quality finishes, separate HVAC controls by office, low maintenance exterior & flexible layout.