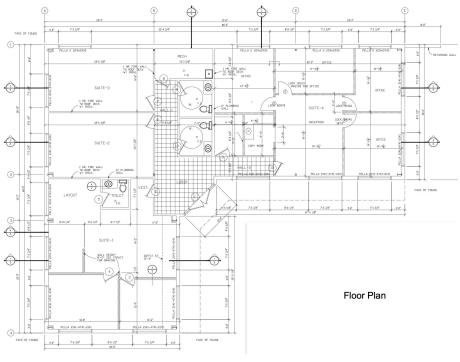

#### **PROPERTY OVERVIEW**

- 3,460 SF Office Building on 14,400 SF Lot
- 4 Tenant Office Building
- Newer Construction Built in 2008
- Unit 1 Reception, 2 Offices, Bullpen & Private Bathroom (Vacant)
- Unit 2 Extra Large Office (\$600/mo, Month to Month)
- Unit 3 Extra Large Office (\$650/mo, Lease Ends Sept 2025)
- Unit 4 Reception, 4 Offices & Kitchenette (Vacating Sept 2025)
- 2 qty ADA Common Area Restrooms
- 13 Parking Spaces on Low Maintenance Cement Parking Lot
- Expenses Utilities (\$2,900/yr), Cleaning (\$4,200/yr), Insurance (\$3,400/yr) & 2024 Taxes (\$8,837/yr)
- Zoned Neighborhood Office
- NOTE: Adjacent 14,400 SF Lot For Sale for Additional \$199,000

#### LISTING OVERVIEW

1668 Gleneagles Blvd is a Class A, newer construction office building in one of Billings Heights most sought after office parks. Built in 2008, this office building was constructed with high quality finishes, separate HVAC controls by office, low maintenance exterior & flexible layout.