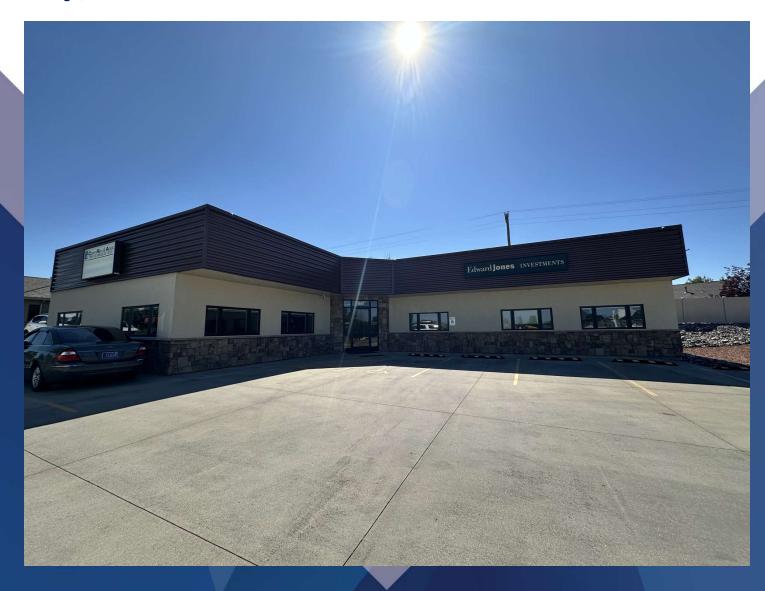

### **1668 GLENEAGLES BLVD**

Billings, MT 59105

**SALE PRICE** \$699,000 **SIZE** 3,460 sf

Nathan Matelich, CCIM (406) 781-6889

Billings, MT 59105

| Sale Price | \$699,000 |
|------------|-----------|
|------------|-----------|

#### **PROPERTY OVERVIEW**

- 3,460 SF Office Building on 14,400 SF Lot
- 4 Tenant Office Building
- Newer Construction Built in 2008
- Unit 1 Reception, 2 Offices, Bullpen & Private Bathroom (Vacant)
- Unit 2 Extra Large Office (\$600/mo, Month to Month)
- Unit 3 Extra Large Office (\$650/mo, Lease Ends Sept 2025)
- Unit 4 Reception, 4 Offices & Kitchenette (Vacating Sept 2025)
- 2 qty ADA Common Area Restrooms
- 13 Parking Spaces on Low Maintenance Cement Parking Lot
- Expenses Utilities (\$2,900/yr), Cleaning (\$4,200/yr), Insurance (\$3,400/yr) & 2024 Taxes (\$8,837/yr)
- Zoned Neighborhood Office
- NOTE: Adjacent 14,400 SF Lot For Sale for Additional \$199,000

#### LISTING OVERVIEW

1668 Gleneagles Blvd is a Class A, newer construction office building in one of Billings Heights most sought after office parks. Built in 2008, this office building was constructed with high quality finishes, separate HVAC controls by office, low maintenance exterior & flexible layout.