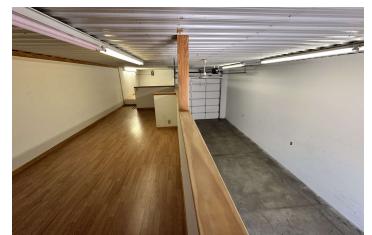

#### PROPERTY OVERVIEW

| *1,200 SF Shop Space for Lease |
|--------------------------------|
| *Office                        |
| *Windows in back wall          |
| *Full length mezzanine         |
| *14 ft door                    |
| *Wired for 220 Outlet          |
| *\$9.25 NNN                    |
| *NNN = \$2.10 PSF              |
|                                |

#### LOCATION OVERVIEW

1270 Lockwood Rd is located in a well kept industrial complex just outside of Billings, MT in Lockwood. The small shop space is ideal for any contractors or small business owners that require a 14 ft overhead door, shop space and small office. This is one of the only small shop spaces available for lease in Lockwood and will lease up quickly!