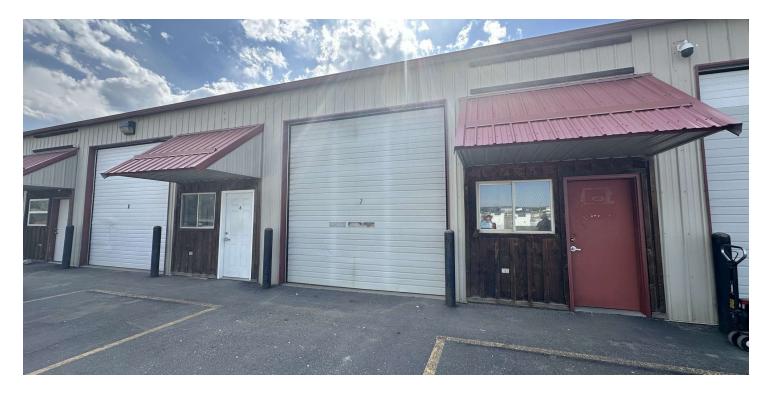

NOTE: Adjacent 1,200 SF unit #7, can be leased together with unit #8.

#### LOCATION OVERVIEW

1270 Lockwood Rd is located in a well kept industrial complex just outside of Billings, MT in Lockwood. The small shop space is ideal for any contractors or small business owners that require a 14 ft overhead door, shop space and small office. This is one of the only small shop spaces available for lease in Lockwood and will lease up quickly!