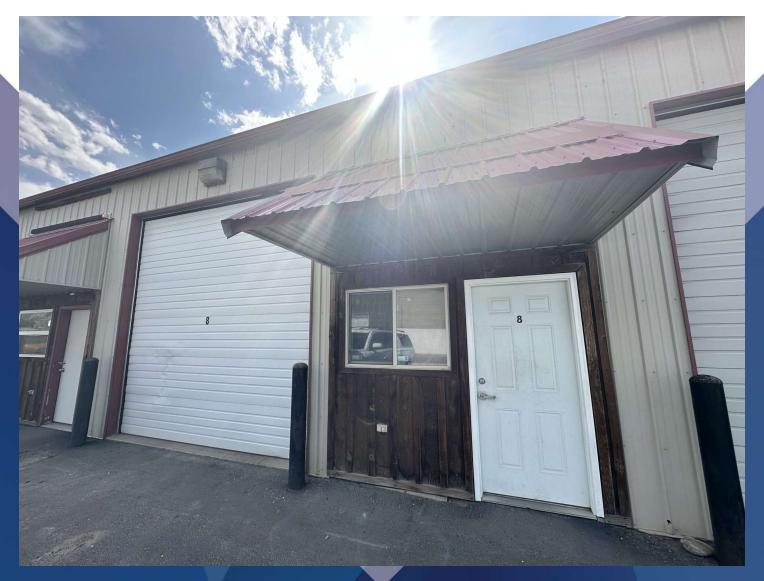

#### PROPERTY OVERVIEW

| *1,200 SF Shop Space for Lease |
|--------------------------------|
| *Office                        |
| *Windows in back wall          |
| *Full length mezzanine         |
| *14 ft door                    |
| *Wired for 220 Outlet          |
| *\$9.25 NNN                    |
| *NNN = \$2.10 PSF              |
|                                |

#### LOCATION OVERVIEW

1270 Lockwood Rd is located in a well kept industrial complex just outside of Billings, MT in Lockwood. The small shop space is ideal for any contractors or small business owners that require a 14 ft overhead door, shop space and small office. This is one of the only small shop spaces available for lease in Lockwood and will lease up quickly!