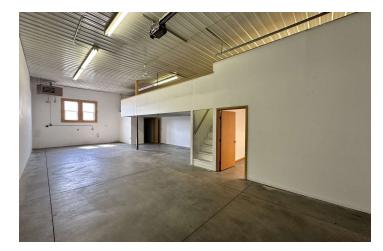

#### PROPERTY OVERVIEW

| *1,200 SF Shop Space for Lease |
|--------------------------------|
| *Office                        |
| *Windows in back wall          |
| *Full length mezzanine         |
| *14 ft door                    |
| *Wired for 220 Outlet          |
| *\$9.25 NNN                    |
| *NNN = \$2.10 PSF              |
|                                |