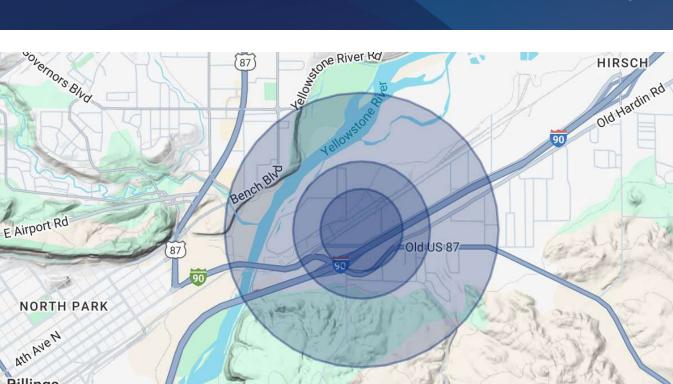

## 1270 LOCKWOOD RD, #8

Billings, MT 59101

Map data ©2025

| 0.3 MILES | 0.5 MILES                                                          | 1 MILE                                                                                       |
|-----------|--------------------------------------------------------------------|----------------------------------------------------------------------------------------------|
| 160       | 379                                                                | 1,429                                                                                        |
| 42        | 41                                                                 | 40                                                                                           |
| 42        | 42                                                                 | 40                                                                                           |
| 41        | 41                                                                 | 40                                                                                           |
| 0.3 MILES | 0.5 MILES                                                          | 1 MILE                                                                                       |
| 69        | 161                                                                | 592                                                                                          |
| 2.3       | 2.4                                                                | 2.4                                                                                          |
| \$66,389  | \$67,598                                                           | \$70,643                                                                                     |
| \$310,184 | \$307,966                                                          | \$299,849                                                                                    |
|           | 160<br>42<br>42<br>41<br><b>0.3 MILES</b><br>69<br>2.3<br>\$66,389 | 160 379   42 41   42 42   41 41   0.3 MILES 0.5 MILES   69 161   2.3 2.4   \$66,389 \$67,598 |