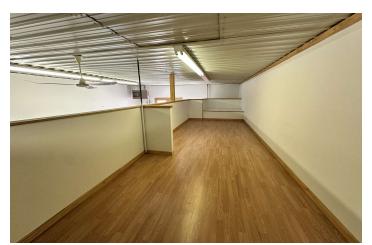

#### PROPERTY OVERVIEW

| *1,200 SF Shop Space for Lease |
|--------------------------------|
| *Office                        |
| *Windows in back wall          |
| *Full length mezzanine         |
| *14 ft door                    |
| *Wired for 220 Outlet          |
| *\$9.25 NNN                    |
| *NNN = \$2.10 PSF              |
|                                |

#### LOCATION OVERVIEW

1270 Lockwood Rd is located in a well kept industrial complex just outside of Billings, MT in Lockwood. The small shop space is ideal for any contractors or small business owners that require a 14 ft overhead door, shop space and small office. This is one of the only small shop spaces available for lease in Lockwood and will lease up quickly!