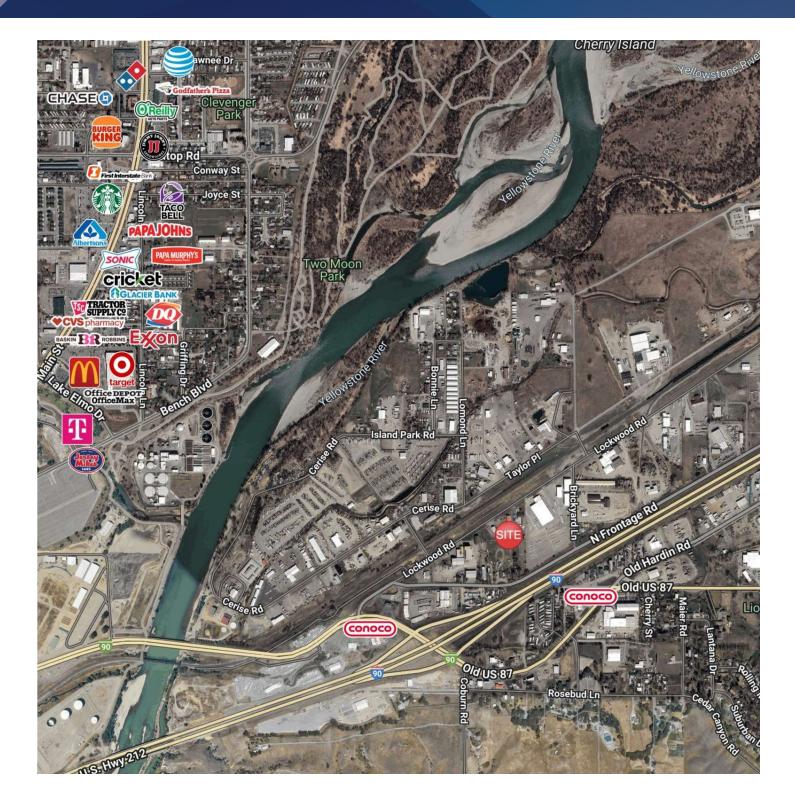

#### LOCATION OVERVIEW

1270 Lockwood Rd is located in a well kept industrial complex just outside of Billings, MT in Lockwood. The small shop space is ideal for any contractors or small business owners that require a 14 ft overhead door, shop space and small office. This is one of the only small shop spaces available for lease in Lockwood and will lease up quickly!