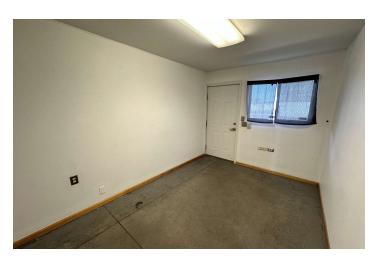

#### PROPERTY OVERVIEW

| *1,200 SF Shop Space for Lease |
|--------------------------------|
| *Office                        |
| *Windows in back wall          |
| *Full length mezzanine         |
| *14 ft door                    |
| *Wired for 220 Outlet          |
| *\$9.25 NNN                    |
| *NNN = \$2.10 PSF              |
|                                |

#### LOCATION OVERVIEW

1270 Lockwood Rd is located in a well kept industrial complex just outside of Billings, MT in Lockwood. The small shop space is ideal for any contractors or small business owners that require a 14 ft overhead door, shop space and small office. This is one of the only small shop spaces available for lease in Lockwood and will lease up quickly!