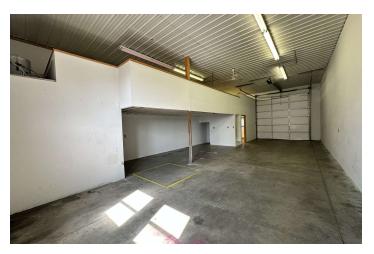

#### PROPERTY OVERVIEW

| *1,200 SF Shop Space for Lease |
|--------------------------------|
| *Office                        |
| *Windows in back wall          |
| *Full length mezzanine         |
| *14 ft door                    |
| *Wired for 220 Outlet          |
| *\$9.25 NNN                    |
| *NNN = \$2.10 PSF              |
|                                |