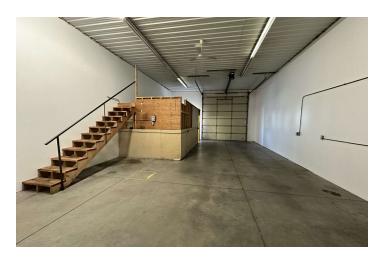

#### **PROPERTY OVERVIEW**

- \*1,200 SF Shop Space for Lease
- \*Office
- \*Mezzanine
- \*Bathroom
- \*3 qty 220 outlets
- \*Exhaust fan
- \*14 ft door
- \*\$9.25 NNN
- \*NNN = \$2.10 PSF

NOTE: Adjacent 1,200 SF unit #8, can be leased together with unit #7.

#### **LOCATION OVERVIEW**

1270 Lockwood Rd is located in a well kept industrial complex just outside of Billings, MT in Lockwood. The small shop space is ideal for any contractors or small business owners that require a 12 ft overhead door, shop space and small office. This is one of the only small shop spaces available for lease in Lockwood and will lease up quickly!