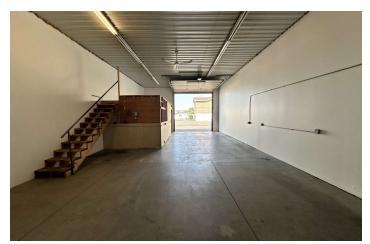

#### **PROPERTY OVERVIEW**

- \*1,200 SF Shop Space for Lease
- \*Office
- \*Mezzanine
- \*Bathroom
- \*3 qty 220 outlets
- \*Exhaust fan
- \*14 ft door
- \*\$9.25 NNN
- \*NNN = \$2.10 PSF

NOTE: Adjacent 1,200 SF unit #8, can be leased together with unit #7.