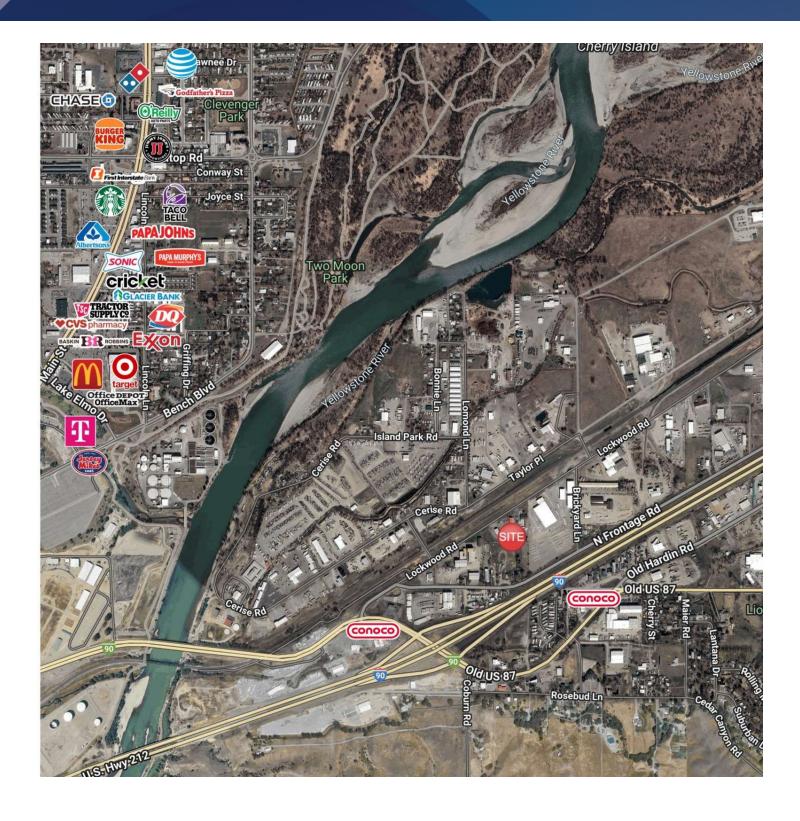

#### **LOCATION OVERVIEW**

1270 Lockwood Rd is located in a well kept industrial complex just outside of Billings, MT in Lockwood. The small shop space is ideal for any contractors or small business owners that require a 12 ft overhead door, shop space and small office. This is one of the only small shop spaces available for lease in Lockwood and will lease up quickly!