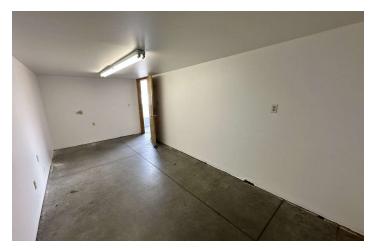

#### **PROPERTY OVERVIEW**

- \*1,200 SF Shop Space for Lease
- \*Office
- \*Mezzanine
- \*Bathroom
- \*3 qty 220 outlets
- \*Exhaust fan
- \*14 ft door
- \*\$9.25 NNN
- \*NNN = \$2.10 PSF

NOTE: Adjacent 1,200 SF unit #8, can be leased together with unit #7.

#### **LOCATION OVERVIEW**

1270 Lockwood Rd is located in a well kept industrial complex just outside of Billings, MT in Lockwood. The small shop space is ideal for any contractors or small business owners that require a 12 ft overhead door, shop space and small office. This is one of the only small shop spaces available for lease in Lockwood and will lease up quickly!