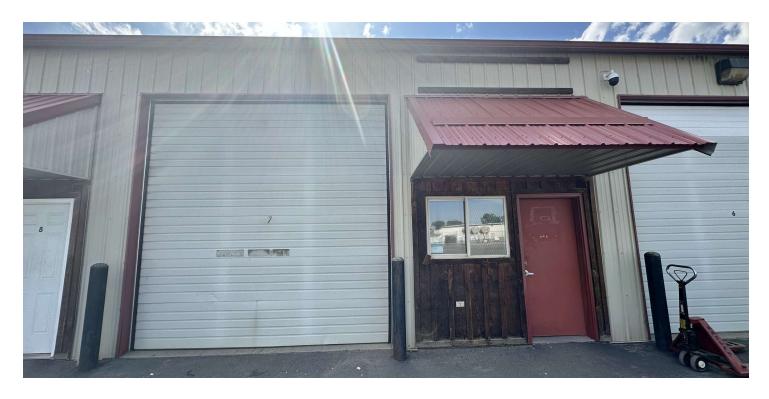

#### **PROPERTY OVERVIEW**

- \*1,200 SF Shop Space for Lease
- \*Office
- \*Mezzanine
- \*Bathroom
- \*3 qty 220 outlets
- \*Exhaust fan
- \*14 ft door
- \*\$9.25 NNN
- \*NNN = \$2.10 PSF

NOTE: Adjacent 1,200 SF unit #8, can be leased together with unit #7.

#### **LOCATION OVERVIEW**

1270 Lockwood Rd is located in a well kept industrial complex just outside of Billings, MT in Lockwood. The small shop space is ideal for any contractors or small business owners that require a 12 ft overhead door, shop space and small office. This is one of the only small shop spaces available for lease in Lockwood and will lease up quickly!