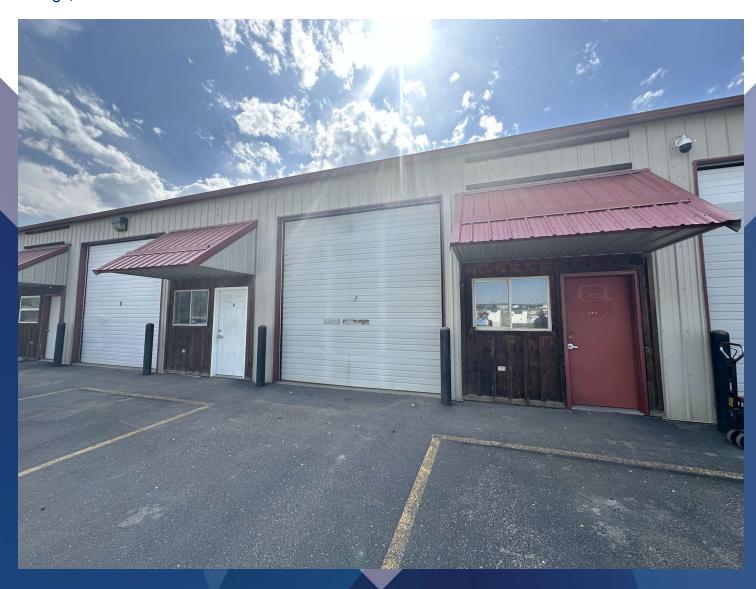

### 1270 LOCKWOOD RD, #7

Billings, MT 59101

**LEASE RATE** \$1,135/mo **SIZE** 1,200 sf

Nathan Matelich, CCIM (406) 781-6889

Billings, MT 59101

Lease Rate

\$1,135 PER MONTH

#### **PROPERTY OVERVIEW**

- \*1,200 SF Shop Space for Lease
- \*Office
- \*Mezzanine
- \*Bathroom
- \*3 qty 220 outlets
- \*Exhaust fan
- \*14 ft door
- \*\$9.25 NNN
- \*NNN = \$2.10 PSF

NOTE: Adjacent 1,200 SF unit #8, can be leased together with unit #7.

#### **LOCATION OVERVIEW**

1270 Lockwood Rd is located in a well kept industrial complex just outside of Billings, MT in Lockwood. The small shop space is ideal for any contractors or small business owners that require a 12 ft overhead door, shop space and small office. This is one of the only small shop spaces available for lease in Lockwood and will lease up quickly!