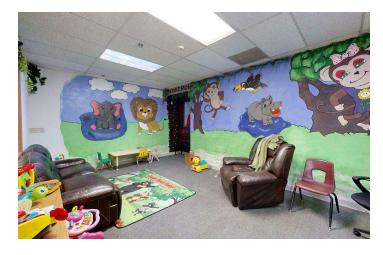

#### **PROPERTY OVERVIEW**

- 6,000 SF Office for Lease
- 12 Offices
- Conference Room
- 2 Bathrooms
- Reception Area
- Breakroom
- Outdoor Fenced Yard Space or Play Area
- Building is Fully Sprinkled

#### **LOCATION OVERVIEW**

Centrally located office space for lease in quiet neighborhood just off of 10th St W & Lewis Ave. 1002 10th St W is perfect for any business that needs a large number of offices at an affordable price. Many of the offices are oversized making them perfect for counselors, therapist or anyone that needs just a little extra room. Building is fully sprinkled and also includes a nice outdoor fenced yard space great for lunch time, BBQ's or for clients.