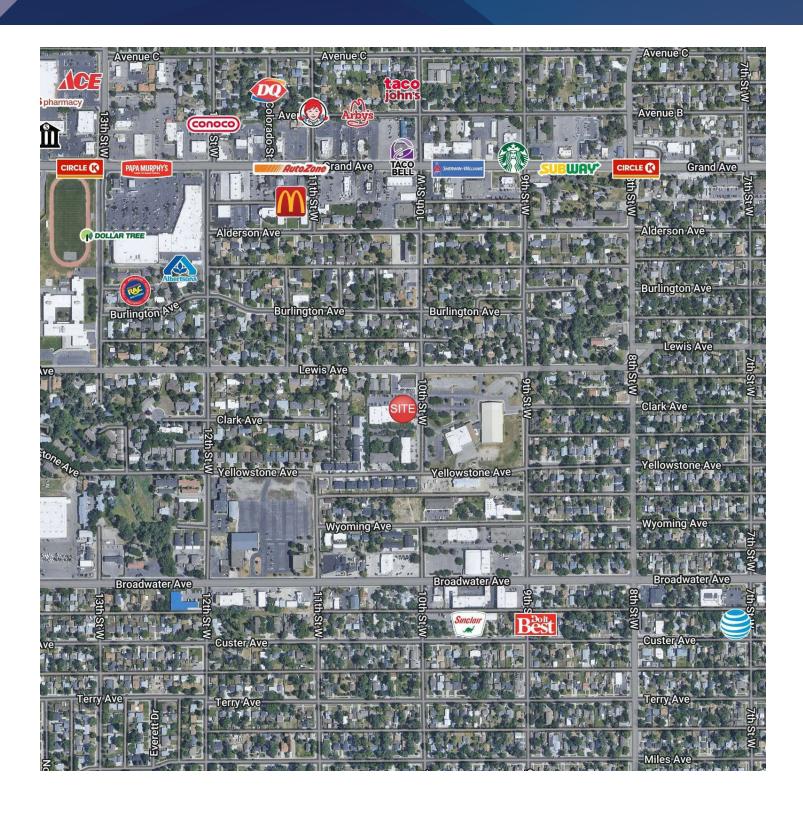

#### **LOCATION OVERVIEW**

Centrally located office space for lease in quiet neighborhood just off of 10th St W & Lewis Ave. 1002 10th St W is perfect for any business that needs a large number of offices at an affordable price. Many of the offices are oversized making them perfect for counselors, therapist or anyone that needs just a little extra room. Building is fully sprinkled and also includes a nice outdoor fenced yard space great for lunch time, BBQ's or for clients.