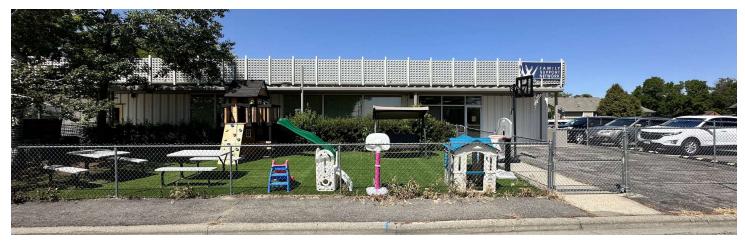

#### **PROPERTY OVERVIEW**

- 6,000 SF Office for Lease
- 12 Offices
- Conference Room
- 2 Bathrooms
- Reception Area
- Breakroom
- Outdoor Fenced Yard Space or Play Area
- Building is Fully Sprinkled

#### **LOCATION OVERVIEW**

Centrally located office space for lease in quiet neighborhood just off of 10th St W & Lewis Ave. 1002 10th St W is perfect for any business that needs a large number of offices at an affordable price. Many of the offices are oversized making them perfect for counselors, therapist or anyone that needs just a little extra room. Building is fully sprinkled and also includes a nice outdoor fenced yard space great for lunch time, BBQ's or for clients.