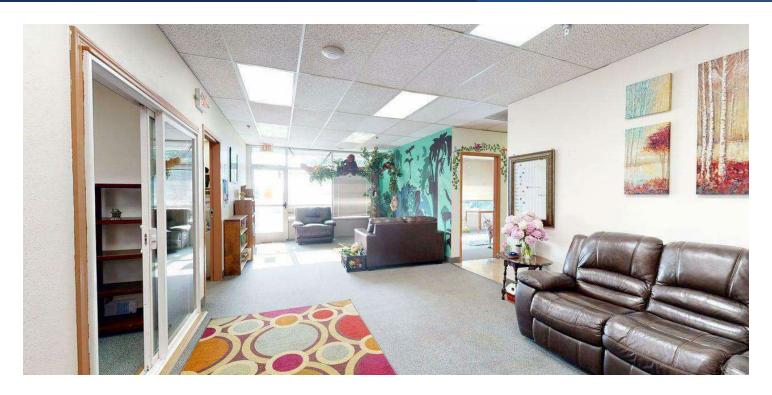

#### **PROPERTY OVERVIEW**

- 6,000 SF Office for Lease
- 12 Offices
- Conference Room
- 2 Bathrooms
- Reception Area
- Breakroom
- Outdoor Fenced Yard Space or Play Area
- Building is Fully Sprinkled

#### **LOCATION OVERVIEW**

Centrally located office space for lease in quiet neighborhood just off of 10th St W & Lewis Ave. 1002 10th St W is perfect for any business that needs a large number of offices at an affordable price. Many of the offices are oversized making them perfect for counselors, therapist or anyone that needs just a little extra room. Building is fully sprinkled and also includes a nice outdoor fenced yard space great for lunch time, BBQ's or for clients.