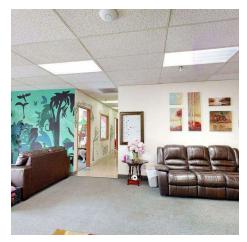

#### **PROPERTY OVERVIEW**

- 6,000 SF Office for Lease
- 12 Offices
- Conference Room
- 2 Bathrooms
- Reception Area
- Breakroom
- Outdoor Fenced Yard Space or Play Area
- Building is Fully Sprinkled

#### **LOCATION OVERVIEW**

Centrally located office space for lease in quiet neighborhood just off of 10th St W & Lewis Ave. 1002 10th St W is perfect for any business that needs a large number of offices at an affordable price. Many of the offices are oversized making them perfect for counselors, therapist or anyone that needs just a little extra room. Building is fully sprinkled and also includes a nice outdoor fenced yard space great for lunch time, BBQ's or for clients.