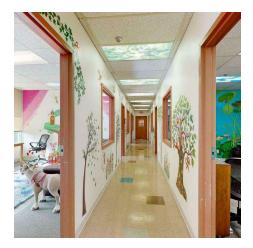

#### **PROPERTY OVERVIEW**

- 6,000 SF Office for Lease
- 12 Offices
- Conference Room
- 2 Bathrooms
- Reception Area
- Breakroom
- Outdoor Fenced Yard Space or Play Area
- Building is Fully Sprinkled

#### **LOCATION OVERVIEW**

Centrally located office space for lease in quiet neighborhood just off of 10th St W & Lewis Ave. 1002 10th St W is perfect for any business that needs a large number of offices at an affordable price. Many of the offices are oversized making them perfect for counselors, therapist or anyone that needs just a little extra room. Building is fully sprinkled and also includes a nice outdoor fenced yard space great for lunch time, BBQ's or for clients.