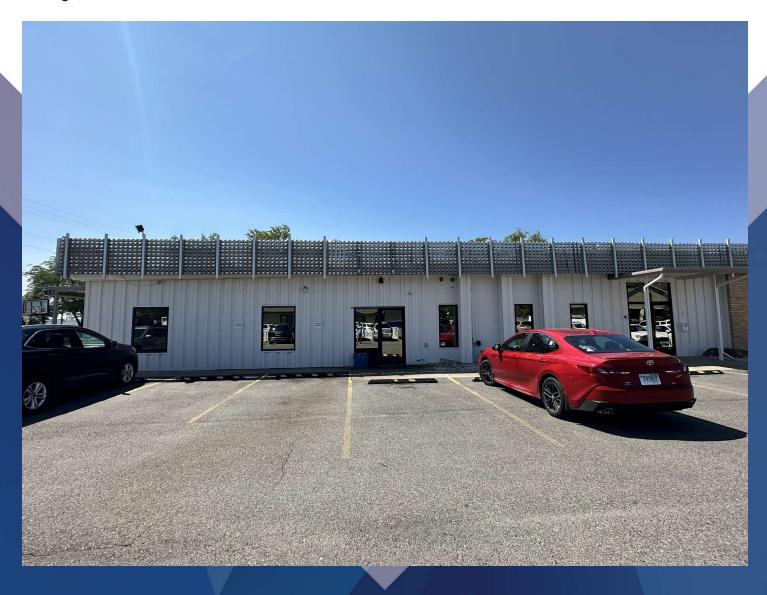

### 1002 10TH ST W, #1

Billings, MT 59102

LEASE RATE \$6,000.00 per month

**SIZE** 6,000 sf

Nathan Matelich, CCIM To Broker/Owner/CCIM C (406) 781-6889 (4

Billings, MT 59102

Lease Rate

\$6,000.00 PER MONTH

#### **LOCATION OVERVIEW**

Centrally located office space for lease in quiet neighborhood just off of 10th St W & Lewis Ave. 1002 10th St W is perfect for any business that needs a large number of offices at an affordable price. Many of the offices are oversized making them perfect for counselors, therapist or anyone that needs just a little extra room. Building is fully sprinkled and also includes a nice outdoor fenced yard space great for lunch time, BBQ's or for clients.