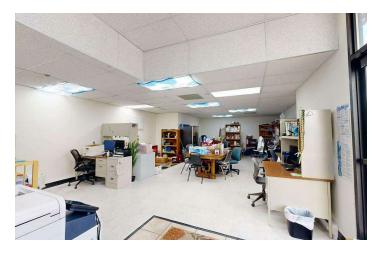

#### **PROPERTY OVERVIEW**

- 6,000 SF Office for Lease
- 12 Offices
- Conference Room
- 2 Bathrooms
- Reception Area
- Breakroom
- Outdoor Fenced Yard Space or Play Area
- Building is Fully Sprinkled

#### **LOCATION OVERVIEW**

Centrally located office space for lease in quiet neighborhood just off of 10th St W & Lewis Ave. 1002 10th St W is perfect for any business that needs a large number of offices at an affordable price. Many of the offices are oversized making them perfect for counselors, therapist or anyone that needs just a little extra room. Building is fully sprinkled and also includes a nice outdoor fenced yard space great for lunch time, BBQ's or for clients.