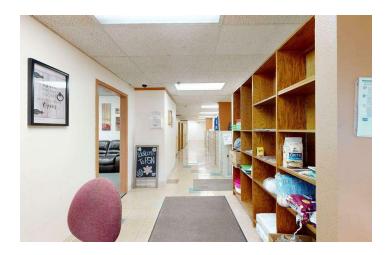

#### **PROPERTY OVERVIEW**

- 6,000 SF Office for Lease
- 12 Offices
- Conference Room
- 2 Bathrooms
- Reception Area
- Breakroom
- Outdoor Fenced Yard Space or Play Area
- Building is Fully Sprinkled

#### **LOCATION OVERVIEW**

Centrally located office space for lease in quiet neighborhood just off of 10th St W & Lewis Ave. 1002 10th St W is perfect for any business that needs a large number of offices at an affordable price. Many of the offices are oversized making them perfect for counselors, therapist or anyone that needs just a little extra room. Building is fully sprinkled and also includes a nice outdoor fenced yard space great for lunch time, BBQ's or for clients.