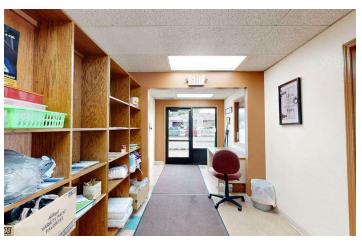

#### **PROPERTY OVERVIEW**

- 6,000 SF Office for Lease
- 12 Offices
- Conference Room
- 2 Bathrooms
- Reception Area
- Breakroom
- Outdoor Fenced Yard Space or Play Area
- Building is Fully Sprinkled

#### **LOCATION OVERVIEW**

Centrally located office space for lease in quiet neighborhood just off of 10th St W & Lewis Ave. 1002 10th St W is perfect for any business that needs a large number of offices at an affordable price. Many of the offices are oversized making them perfect for counselors, therapist or anyone that needs just a little extra room. Building is fully sprinkled and also includes a nice outdoor fenced yard space great for lunch time, BBQ's or for clients.