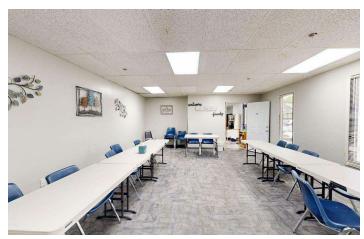

#### **PROPERTY OVERVIEW**

- 6,000 SF Office for Lease
- 12 Offices
- Conference Room
- 2 Bathrooms
- Reception Area
- Breakroom
- Outdoor Fenced Yard Space or Play Area
- Building is Fully Sprinkled

#### **LOCATION OVERVIEW**

Centrally located office space for lease in quiet neighborhood just off of 10th St W & Lewis Ave. 1002 10th St W is perfect for any business that needs a large number of offices at an affordable price. Many of the offices are oversized making them perfect for counselors, therapist or anyone that needs just a little extra room. Building is fully sprinkled and also includes a nice outdoor fenced yard space great for lunch time, BBQ's or for clients.