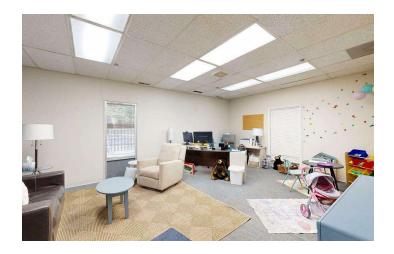

#### **PROPERTY OVERVIEW**

- 6,000 SF Office for Lease
- 12 Offices
- Conference Room
- 2 Bathrooms
- Reception Area
- Breakroom
- Outdoor Fenced Yard Space or Play Area
- Building is Fully Sprinkled

#### **LOCATION OVERVIEW**

Centrally located office space for lease in quiet neighborhood just off of 10th St W & Lewis Ave. 1002 10th St W is perfect for any business that needs a large number of offices at an affordable price. Many of the offices are oversized making them perfect for counselors, therapist or anyone that needs just a little extra room. Building is fully sprinkled and also includes a nice outdoor fenced yard space great for lunch time, BBQ's or for clients.