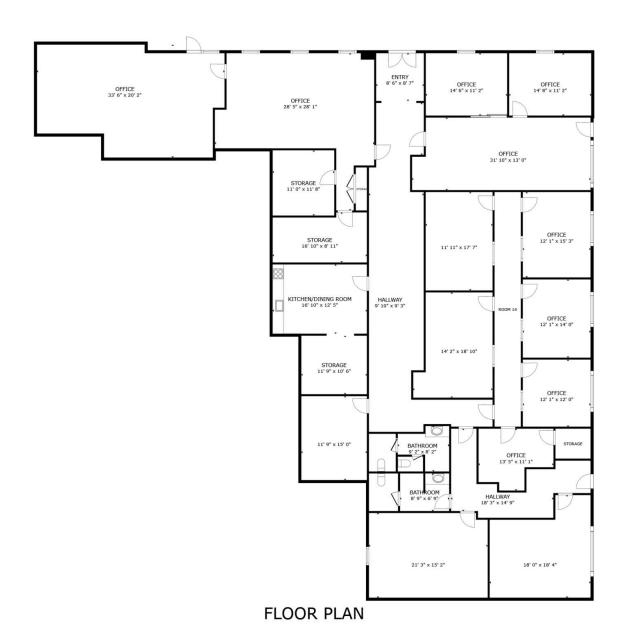

#### **PROPERTY OVERVIEW**

- 6,000 SF Office for Lease
- 12 Offices
- Conference Room
- 2 Bathrooms
- Reception Area
- Breakroom
- Outdoor Fenced Yard Space or Play Area
- Building is Fully Sprinkled

#### **LOCATION OVERVIEW**

Centrally located office space for lease in quiet neighborhood just off of 10th St W & Lewis Ave. 1002 10th St W is perfect for any business that needs a large number of offices at an affordable price. Many of the offices are oversized making them perfect for counselors, therapist or anyone that needs just a little extra room. Building is fully sprinkled and also includes a nice outdoor fenced yard space great for lunch time, BBQ's or for clients.