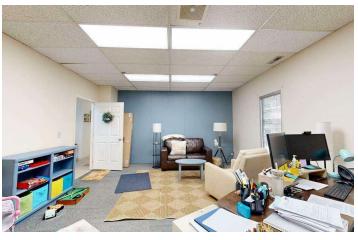

#### **PROPERTY OVERVIEW**

- 6,000 SF Office for Lease
- 12 Offices
- Conference Room
- 2 Bathrooms
- Reception Area
- Breakroom
- Outdoor Fenced Yard Space or Play Area
- Building is Fully Sprinkled

#### **LOCATION OVERVIEW**

Centrally located office space for lease in quiet neighborhood just off of 10th St W & Lewis Ave. 1002 10th St W is perfect for any business that needs a large number of offices at an affordable price. Many of the offices are oversized making them perfect for counselors, therapist or anyone that needs just a little extra room. Building is fully sprinkled and also includes a nice outdoor fenced yard space great for lunch time, BBQ's or for clients.