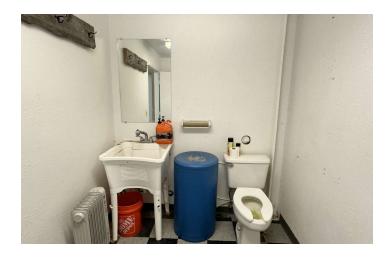

#### PROPERTY OVERVIEW

- 2,100 SF Shop For Lease
- 4 Acres of Fenced Yard
- 2 gty 10 ft Overhead Doors
- Heated and Cooled Shop
- Epoxy Floors
- Small Office
- 2 Bathrooms
- Shop Sink
- Propane, Well & Septic
- Washer & Dryer Hookups