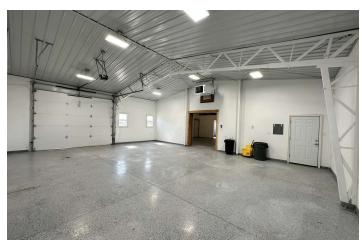

#### PROPERTY OVERVIEW

- 2,100 SF Shop For Lease
- 4 Acres of Fenced Yard
- 2 gty 10 ft Overhead Doors
- Heated and Cooled Shop
- Epoxy Floors
- Small Office
- 2 Bathrooms
- Shop Sink
- Propane, Well & Septic
- Washer & Dryer Hookups

#### **LOCATION OVERVIEW**

Excellent visibility and access just outside the Billings Heights! This 2,100 SF shop sits on a spacious 4-acre parcel along Highway 312, offering outstanding exposure for your business. Perfectly suited for construction firms, equipment dealers, excavation or fencing companies, landscaping businesses, trucking operations, or pipe and supply distributors. Take advantage of this versatile space in a strategic location ideal for growing your operation.