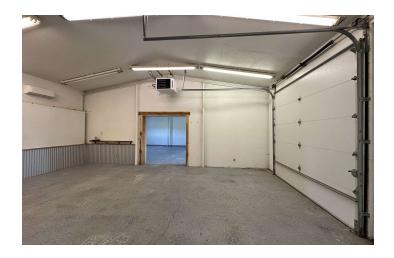

#### PROPERTY OVERVIEW

- 2,100 SF Shop For Lease
- 4 Acres of Fenced Yard
- 2 gty 10 ft Overhead Doors
- Heated and Cooled Shop
- Epoxy Floors
- Small Office
- 2 Bathrooms
- Shop Sink
- Propane, Well & Septic
- Washer & Dryer Hookups

#### **LOCATION OVERVIEW**

Excellent visibility and access just outside the Billings Heights! This 2,100 SF shop sits on a spacious 4-acre parcel along Highway 312, offering outstanding exposure for your business. Perfectly suited for construction firms, equipment dealers, excavation or fencing companies, landscaping businesses, trucking operations, or pipe and supply distributors. Take advantage of this versatile space in a strategic location ideal for growing your operation.