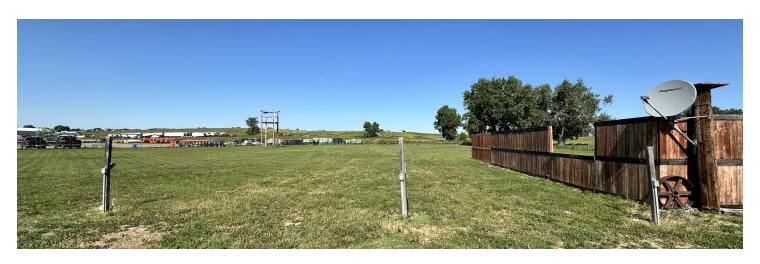

#### PROPERTY OVERVIEW

- 2,100 SF Shop For Lease
- 4 Acres of Fenced Yard
- 2 gty 10 ft Overhead Doors
- Heated and Cooled Shop
- Epoxy Floors
- Small Office
- 2 Bathrooms
- Shop Sink
- Propane, Well & Septic
- Washer & Dryer Hookups

#### **LOCATION OVERVIEW**

Excellent visibility and access just outside the Billings Heights! This 2,100 SF shop sits on a spacious 4-acre parcel along Highway 312, offering outstanding exposure for your business. Perfectly suited for construction firms, equipment dealers, excavation or fencing companies, landscaping businesses, trucking operations, or pipe and supply distributors. Take advantage of this versatile space in a strategic location ideal for growing your operation.