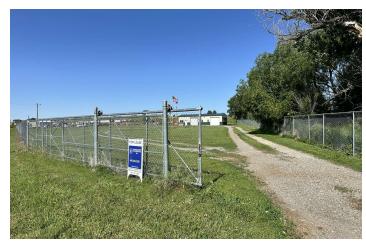

#### PROPERTY OVERVIEW

- 2,100 SF Shop For Lease
- 4 Acres of Fenced Yard
- 2 gty 10 ft Overhead Doors
- Heated and Cooled Shop
- Epoxy Floors
- Small Office
- 2 Bathrooms
- Shop Sink
- Propane, Well & Septic
- Washer & Dryer Hookups

#### **LOCATION OVERVIEW**

Excellent visibility and access just outside the Billings Heights! This 2,100 SF shop sits on a spacious 4-acre parcel along Highway 312, offering outstanding exposure for your business. Perfectly suited for construction firms, equipment dealers, excavation or fencing companies, landscaping businesses, trucking operations, or pipe and supply distributors. Take advantage of this versatile space in a strategic location ideal for growing your operation.