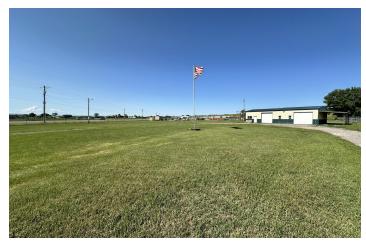

#### PROPERTY OVERVIEW

- 2,100 SF Shop For Lease
- 4 Acres of Fenced Yard
- 2 gty 10 ft Overhead Doors
- Heated and Cooled Shop
- Epoxy Floors
- Small Office
- 2 Bathrooms
- Shop Sink
- Propane, Well & Septic
- Washer & Dryer Hookups

#### **LOCATION OVERVIEW**

Excellent visibility and access just outside the Billings Heights! This 2,100 SF shop sits on a spacious 4-acre parcel along Highway 312, offering outstanding exposure for your business. Perfectly suited for construction firms, equipment dealers, excavation or fencing companies, landscaping businesses, trucking operations, or pipe and supply distributors. Take advantage of this versatile space in a strategic location ideal for growing your operation.