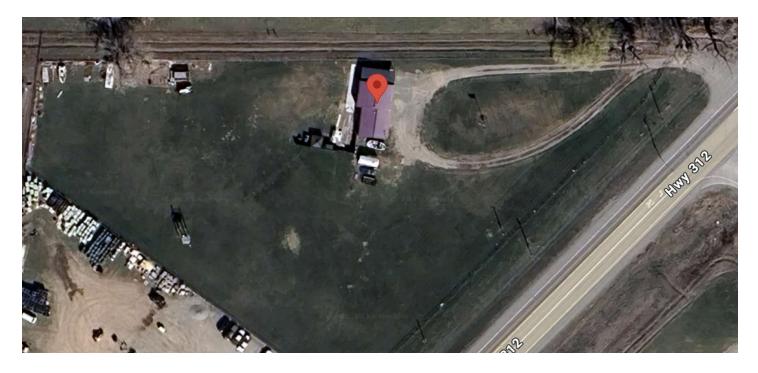

#### **OFFERING SUMMARY**

| Building Size:   | 2,100 SF<br>4 Acres |  |
|------------------|---------------------|--|
| Lot Size:        |                     |  |
| Number of Units: | 1                   |  |
| Year Built:      | 1993                |  |
| Zoning           | Outside City Limits |  |

#### PROPERTY OVERVIEW

- 2,100 SF Shop For Lease
- 4 Acres of Fenced Yard
- 2 gty 10 ft Overhead Doors
- Heated and Cooled Shop
- Epoxy Floors
- Small Office
- 2 Bathrooms
- Shop Sink
- Propane, Well & Septic
- Washer & Dryer Hookups

#### **LOCATION OVERVIEW**

Excellent visibility and access just outside the Billings Heights! This 2,100 SF shop sits on a spacious 4-acre parcel along Highway 312, offering outstanding exposure for your business. Perfectly suited for construction firms, equipment dealers, excavation or fencing companies, landscaping businesses, trucking operations, or pipe and supply distributors. Take advantage of this versatile space in a strategic location ideal for growing your operation.