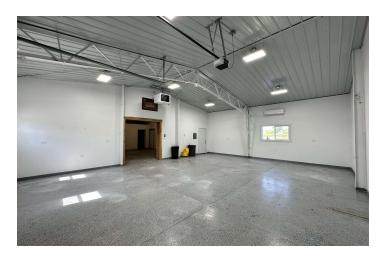

#### PROPERTY OVERVIEW

- 2,100 SF Shop For Lease
- 4 Acres of Fenced Yard
- 2 gty 10 ft Overhead Doors
- Heated and Cooled Shop
- Epoxy Floors
- Small Office
- 2 Bathrooms
- Shop Sink
- Propane, Well & Septic
- Washer & Dryer Hookups

#### **LOCATION OVERVIEW**

Excellent visibility and access just outside the Billings Heights! This 2,100 SF shop sits on a spacious 4-acre parcel along Highway 312, offering outstanding exposure for your business. Perfectly suited for construction firms, equipment dealers, excavation or fencing companies, landscaping businesses, trucking operations, or pipe and supply distributors. Take advantage of this versatile space in a strategic location ideal for growing your operation.