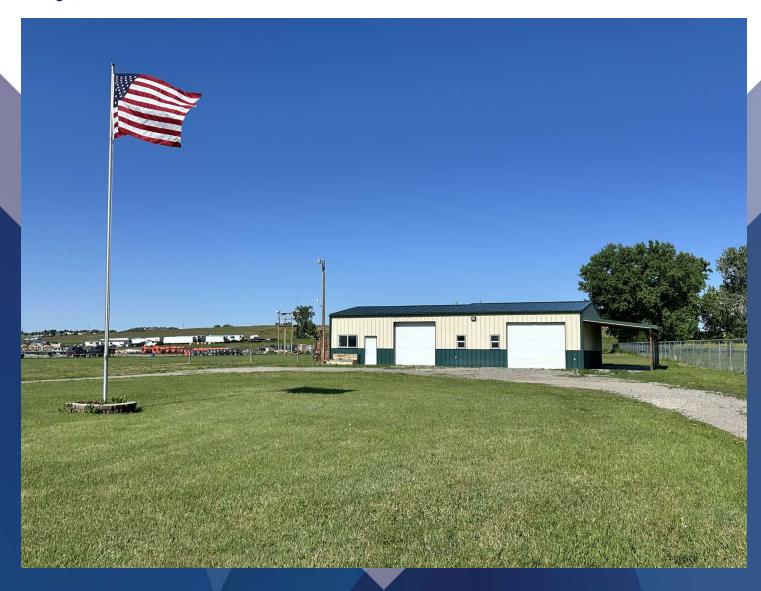

#### PROPERTY OVERVIEW

- 2,100 SF Shop For Lease
- 4 Acres of Fenced Yard
- 2 gty 10 ft Overhead Doors
- Heated and Cooled Shop
- Epoxy Floors
- Small Office
- 2 Bathrooms
- Shop Sink
- Propane, Well & Septic
- Washer & Dryer Hookups

#### **LOCATION OVERVIEW**

Excellent visibility and access just outside the Billings Heights! This 2,100 SF shop sits on a spacious 4-acre parcel along Highway 312, offering outstanding exposure for your business. Perfectly suited for construction firms, equipment dealers, excavation or fencing companies, landscaping businesses, trucking operations, or pipe and supply distributors. Take advantage of this versatile space in a strategic location ideal for growing your operation.