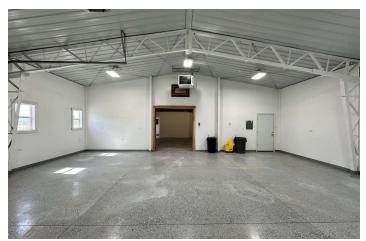

#### PROPERTY OVERVIEW

- 2,100 SF Shop For Lease
- 4 Acres of Fenced Yard
- 2 gty 10 ft Overhead Doors
- Heated and Cooled Shop
- Epoxy Floors
- Small Office
- 2 Bathrooms
- Shop Sink
- Propane, Well & Septic
- Washer & Dryer Hookups

#### **LOCATION OVERVIEW**

Excellent visibility and access just outside the Billings Heights! This 2,100 SF shop sits on a spacious 4-acre parcel along Highway 312, offering outstanding exposure for your business. Perfectly suited for construction firms, equipment dealers, excavation or fencing companies, landscaping businesses, trucking operations, or pipe and supply distributors. Take advantage of this versatile space in a strategic location ideal for growing your operation.