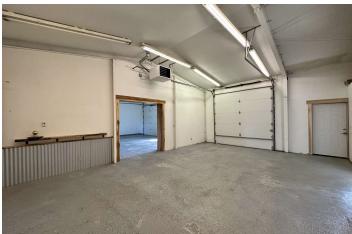

#### PROPERTY OVERVIEW

- 2,100 SF Shop For Lease
- 4 Acres of Fenced Yard
- 2 gty 10 ft Overhead Doors
- Heated and Cooled Shop
- Epoxy Floors
- Small Office
- 2 Bathrooms
- Shop Sink
- Propane, Well & Septic
- Washer & Dryer Hookups

#### **LOCATION OVERVIEW**

Excellent visibility and access just outside the Billings Heights! This 2,100 SF shop sits on a spacious 4-acre parcel along Highway 312, offering outstanding exposure for your business. Perfectly suited for construction firms, equipment dealers, excavation or fencing companies, landscaping businesses, trucking operations, or pipe and supply distributors. Take advantage of this versatile space in a strategic location ideal for growing your operation.