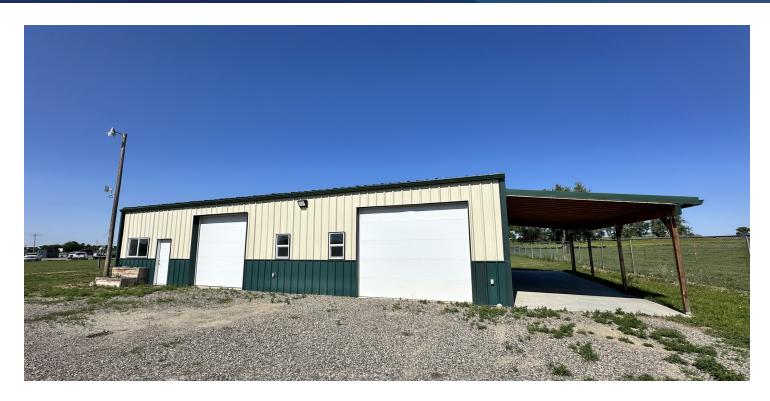

#### PROPERTY OVERVIEW

- 2,100 SF Shop For Lease
- 4 Acres of Fenced Yard
- 2 gty 10 ft Overhead Doors
- Heated and Cooled Shop
- Epoxy Floors
- Small Office
- 2 Bathrooms
- Shop Sink
- Propane, Well & Septic
- Washer & Dryer Hookups

#### **LOCATION OVERVIEW**

Excellent visibility and access just outside the Billings Heights! This 2,100 SF shop sits on a spacious 4-acre parcel along Highway 312, offering outstanding exposure for your business. Perfectly suited for construction firms, equipment dealers, excavation or fencing companies, landscaping businesses, trucking operations, or pipe and supply distributors. Take advantage of this versatile space in a strategic location ideal for growing your operation.