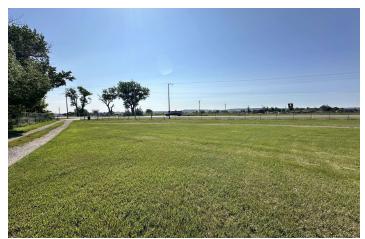

#### PROPERTY OVERVIEW

- 2,100 SF Shop For Lease
- 4 Acres of Fenced Yard
- 2 gty 10 ft Overhead Doors
- Heated and Cooled Shop
- Epoxy Floors
- Small Office
- 2 Bathrooms
- Shop Sink
- Propane, Well & Septic
- Washer & Dryer Hookups

#### **LOCATION OVERVIEW**

Excellent visibility and access just outside the Billings Heights! This 2,100 SF shop sits on a spacious 4-acre parcel along Highway 312, offering outstanding exposure for your business. Perfectly suited for construction firms, equipment dealers, excavation or fencing companies, landscaping businesses, trucking operations, or pipe and supply distributors. Take advantage of this versatile space in a strategic location ideal for growing your operation.