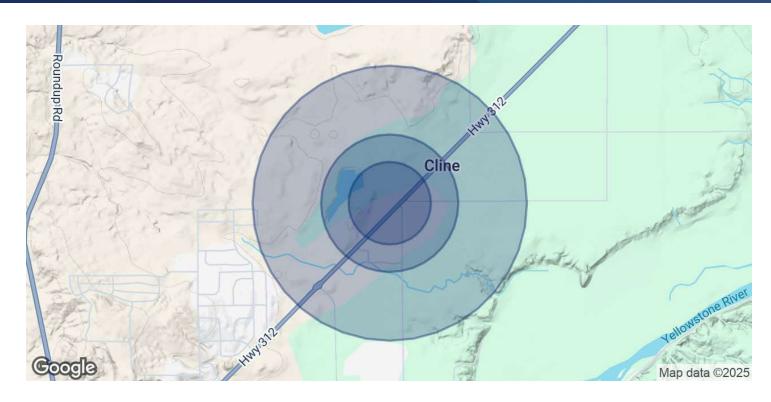

# LEASE

Billings, MT 59105

Billings, MT 59105

| POPULATION           | 0.3 MILES | 0.5 MILES | 1 MILE    |
|----------------------|-----------|-----------|-----------|
| Total Population     | 30        | 109       | 387       |
| Average Age          | 42        | 42        | 41        |
| Average Age (Male)   | 41        | 41        | 41        |
| Average Age (Female) | 42        | 42        | 42        |
|                      |           |           |           |
| HOUSEHOLDS & INCOME  | 0.3 MILES | 0.5 MILES | 1 MILE    |
| Total Households     | 11        | 42        | 146       |
| # of Persons per HH  | 2.7       | 2.6       | 2.7       |
| Average HH Income    | \$106,947 | \$106,947 | \$107,641 |
| Average House Value  | \$491,421 | \$491,423 | \$490,359 |

Demographics data derived from AlphaMap