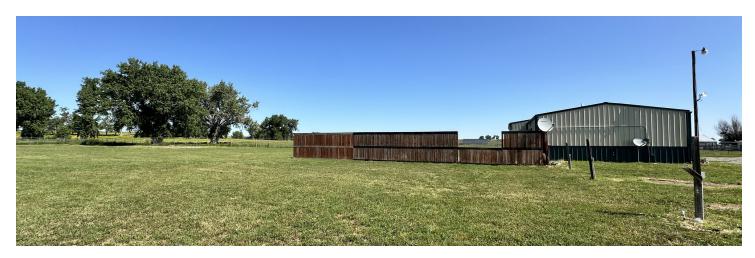

#### PROPERTY OVERVIEW

- 2,100 SF Shop For Lease
- 4 Acres of Fenced Yard
- 2 gty 10 ft Overhead Doors
- Heated and Cooled Shop
- Epoxy Floors
- Small Office
- 2 Bathrooms
- Shop Sink
- Propane, Well & Septic
- Washer & Dryer Hookups

#### **LOCATION OVERVIEW**

Excellent visibility and access just outside the Billings Heights! This 2,100 SF shop sits on a spacious 4-acre parcel along Highway 312, offering outstanding exposure for your business. Perfectly suited for construction firms, equipment dealers, excavation or fencing companies, landscaping businesses, trucking operations, or pipe and supply distributors. Take advantage of this versatile space in a strategic location ideal for growing your operation.