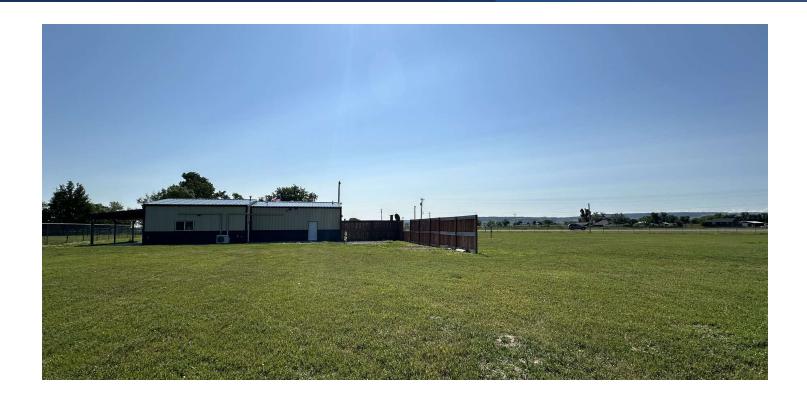

#### PROPERTY OVERVIEW

- 2,100 SF Shop For Lease
- 4 Acres of Fenced Yard
- 2 gty 10 ft Overhead Doors
- Heated and Cooled Shop
- Epoxy Floors
- Small Office
- 2 Bathrooms
- Shop Sink
- Propane, Well & Septic
- Washer & Dryer Hookups

#### **LOCATION OVERVIEW**

Excellent visibility and access just outside the Billings Heights! This 2,100 SF shop sits on a spacious 4-acre parcel along Highway 312, offering outstanding exposure for your business. Perfectly suited for construction firms, equipment dealers, excavation or fencing companies, landscaping businesses, trucking operations, or pipe and supply distributors. Take advantage of this versatile space in a strategic location ideal for growing your operation.