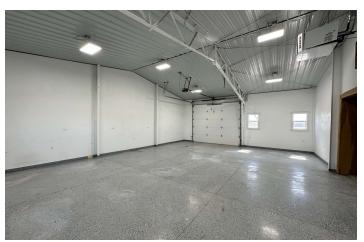

#### PROPERTY OVERVIEW

- 2,100 SF Shop For Lease
- 4 Acres of Fenced Yard
- 2 gty 10 ft Overhead Doors
- Heated and Cooled Shop
- Epoxy Floors
- Small Office
- 2 Bathrooms
- Shop Sink
- Propane, Well & Septic
- Washer & Dryer Hookups

#### **LOCATION OVERVIEW**

Excellent visibility and access just outside the Billings Heights! This 2,100 SF shop sits on a spacious 4-acre parcel along Highway 312, offering outstanding exposure for your business. Perfectly suited for construction firms, equipment dealers, excavation or fencing companies, landscaping businesses, trucking operations, or pipe and supply distributors. Take advantage of this versatile space in a strategic location ideal for growing your operation.