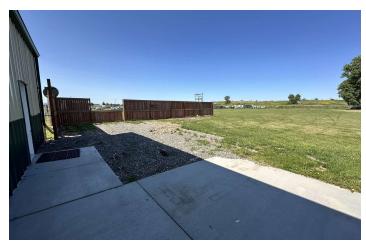

#### PROPERTY OVERVIEW

- 2,100 SF Shop For Lease
- 4 Acres of Fenced Yard
- 2 gty 10 ft Overhead Doors
- Heated and Cooled Shop
- Epoxy Floors
- Small Office
- 2 Bathrooms
- Shop Sink
- Propane, Well & Septic
- Washer & Dryer Hookups

#### **LOCATION OVERVIEW**

Excellent visibility and access just outside the Billings Heights! This 2,100 SF shop sits on a spacious 4-acre parcel along Highway 312, offering outstanding exposure for your business. Perfectly suited for construction firms, equipment dealers, excavation or fencing companies, landscaping businesses, trucking operations, or pipe and supply distributors. Take advantage of this versatile space in a strategic location ideal for growing your operation.