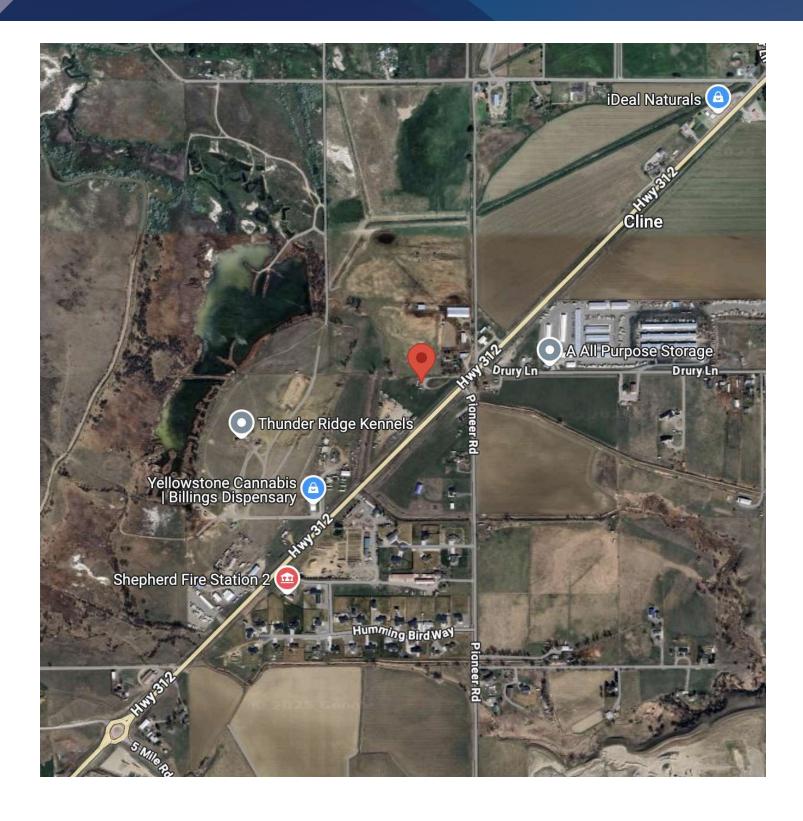

#### **LOCATION OVERVIEW**

Excellent visibility and access just outside the Billings Heights! This 2,100 SF shop sits on a spacious 4-acre parcel along Highway 312, offering outstanding exposure for your business. Perfectly suited for construction firms, equipment dealers, excavation or fencing companies, landscaping businesses, trucking operations, or pipe and supply distributors. Take advantage of this versatile space in a strategic location ideal for growing your operation.