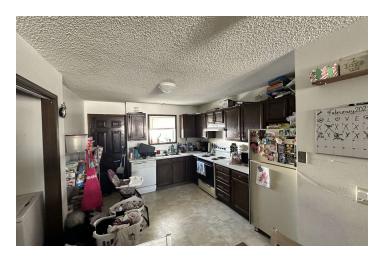

#### PROPERTY OVERVIEW

- \*4 Unit Apartment Complex
- \*2 Bed, 1 Bath Units
- \*3 Separate Garage Structures
- \*Central Boiler System
- \*Electric Metered Separately
- \*In Unit Laundry
- \*5 Yr Old Roof
- \*Upgraded Decks & Electrical Panels
- \*All New Windows and New Paint
- \*Located in Quiet Cul-De-Sac

#### **LOCATION OVERVIEW**

1651 Kelby Dr is a recently remodeled 4 plex with updates made to multiple units. When landlord upgrades a unit, he takes the extra time to replace all items in the apartment are most likely to wear out or break to reduce overall maintenance of the property. Property qualifies for attractive secondary market, 30 year financing. Don't miss out on this attractive 4 plex in a great location!