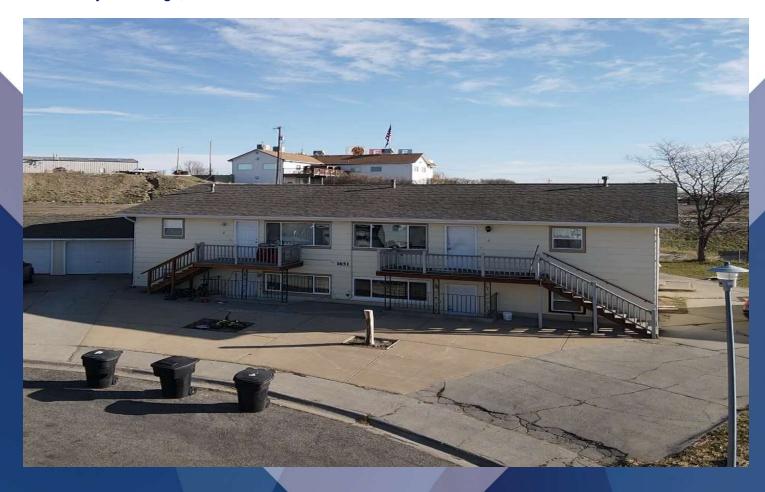

### **1651 KELBY DR**

1651 Kelby Dr Billings, MT 59105

SALE PRICE

\$650,000

| Sale Price \$650 |
|------------------|
|------------------|

#### PROPERTY OVERVIEW

- \*4 Unit Apartment Complex
- \*2 Bed, 1 Bath Units
- \*3 Separate Garage Structures
- \*Central Boiler System
- \*Electric Metered Separately
- \*In Unit Laundry
- \*5 Yr Old Roof
- \*Upgraded Decks & Electrical Panels
- \*All New Windows and New Paint
- \*Located in Quiet Cul-De-Sac

#### **LOCATION OVERVIEW**

1651 Kelby Dr is a recently remodeled 4 plex with updates made to multiple units. When landlord upgrades a unit, he takes the extra time to replace all items in the apartment are most likely to wear out or break to reduce overall maintenance of the property. Property qualifies for attractive secondary market, 30 year financing. Don't miss out on this attractive 4 plex in a great location!