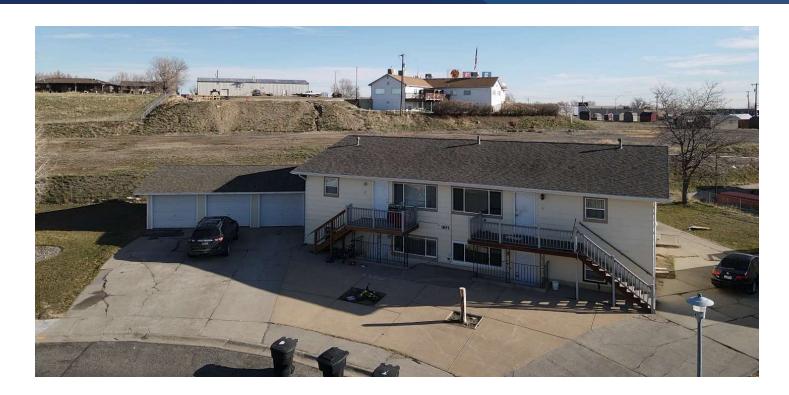

### **1651 KELBY DR**

1651 Kelby Dr Billings, MT 59105

SALE PRICE

\$650,000

| Sale Price \$650 |
|------------------|
|------------------|

#### PROPERTY OVERVIEW

- \*4 Unit Apartment Complex
- \*2 Bed, 1 Bath Units
- \*3 Separate Garage Structures
- \*Central Boiler System
- \*Electric Metered Separately
- \*In Unit Laundry
- \*5 Yr Old Roof
- \*Upgraded Decks & Electrical Panels
- \*All New Windows and New Paint
- \*Located in Quiet Cul-De-Sac

#### **LOCATION OVERVIEW**

1651 Kelby Dr is a recently remodeled 4 plex with updates made to multiple units. When landlord upgrades a unit, he takes the extra time to replace all items in the apartment are most likely to wear out or break to reduce overall maintenance of the property. Property qualifies for attractive secondary market, 30 year financing. Don't miss out on this attractive 4 plex in a great location!