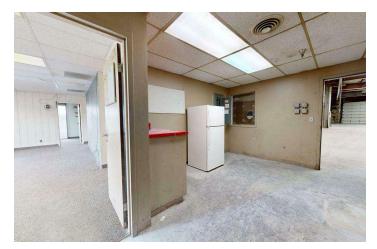

#### **PROPERTY HIGHLIGHTS**

- Excellent Price Per Square Foot Spacious layout offering great value
- Includes Office Space Includes offices, a breakroom & locker room for seamless operations
- Ample Off-Street Parking Convenient and accessible for staff and visitors
- Three Separate Buildings Versatile setup for multiple uses or tenants
- Prime Location Near Walmart High-traffic area with great visibility
- Sizable 2.6-Acre Lot Plenty of room for expansion, storage, or outdoor use
- Main Building Upgraded Sprinkler system, power, and air upgrades in place

#### LOCATION DESCRIPTION

This property offers an excellent price per square foot with a spacious layout that delivers great value. It features offices, a breakroom, and a locker room to support seamless operations. The main building is upgraded with a sprinkler system as well as enhanced power and air systems. With three separate buildings, the setup is versatile and ideal for multiple uses or tenants. Ample off-street parking ensures convenient access for both staff and visitors. Located in a prime, high-traffic area near Walmart, the property benefits from exceptional visibility. Situated on a sizable 2.6-acre lot, there's plenty of room for expansion, storage, or outdoor use.