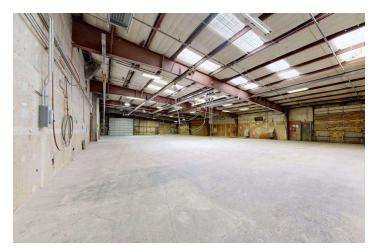

#### **PROPERTY HIGHLIGHTS**

- Excellent Price Per Square Foot Spacious layout offering great value
- Includes Office Space Includes offices, a breakroom & locker room for seamless operations
- Ample Off-Street Parking Convenient and accessible for staff and visitors
- Three Separate Buildings Versatile setup for multiple uses or tenants
- Prime Location Near Walmart High-traffic area with great visibility
- Sizable 2.6-Acre Lot Plenty of room for expansion, storage, or outdoor use
- Main Building Upgraded Sprinkler system, power, and air upgrades in place

#### LOCATION DESCRIPTION

This property offers an excellent price per square foot with a spacious layout that delivers great value. It features offices, a breakroom, and a locker room to support seamless operations. The main building is upgraded with a sprinkler system as well as enhanced power and air systems. With three separate buildings, the setup is versatile and ideal for multiple uses or tenants. Ample off-street parking ensures convenient access for both staff and visitors. Located in a prime, high-traffic area near Walmart, the property benefits from exceptional visibility. Situated on a sizable 2.6-acre lot, there's plenty of room for expansion, storage, or outdoor use.

#### OFFERING SUMMARY

| Sale Price:    | \$2,300,000 |
|----------------|-------------|
| Lot Size:      | 114,040 SF  |
| Building Size: | 24,930 SF   |

Bruce Knudsen (406) 698-8636 bruce@cbcmontana.com