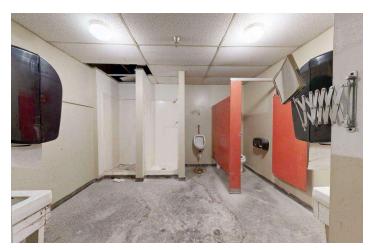

#### **PROPERTY HIGHLIGHTS**

- Excellent Price Per Square Foot Spacious layout offering great value
- Includes Office Space Includes offices, a breakroom & locker room for seamless operations
- Ample Off-Street Parking Convenient and accessible for staff and visitors
- Three Separate Buildings Versatile setup for multiple uses or tenants
- Prime Location Near Walmart High-traffic area with great visibility
- Sizable 2.6-Acre Lot Plenty of room for expansion, storage, or outdoor use
- Main Building Upgraded Sprinkler system, power, and air upgrades in place

#### LOCATION DESCRIPTION

This property offers an excellent price per square foot with a spacious layout that delivers great value. It features offices, a breakroom, and a locker room to support seamless operations. The main building is upgraded with a sprinkler system as well as enhanced power and air systems. With three separate buildings, the setup is versatile and ideal for multiple uses or tenants. Ample off-street parking ensures convenient access for both staff and visitors. Located in a prime, high-traffic area near Walmart, the property benefits from exceptional visibility. Situated on a sizable 2.6-acre lot, there's plenty of room for expansion, storage, or outdoor use.