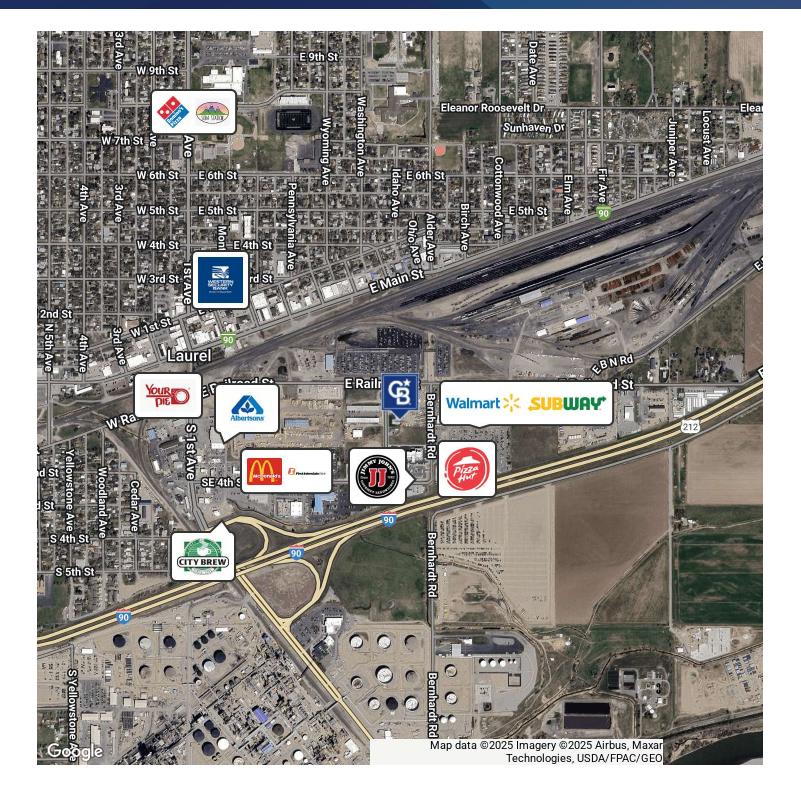

#### LOCATION DESCRIPTION

This property offers an excellent price per square foot with a spacious layout that delivers great value. It features offices, a breakroom, and a locker room to support seamless operations. The main building is upgraded with a sprinkler system as well as enhanced power and air systems. With three separate buildings, the setup is versatile and ideal for multiple uses or tenants. Ample off-street parking ensures convenient access for both staff and visitors. Located in a prime, high-traffic area near Walmart, the property benefits from exceptional visibility. Situated on a sizable 2.6-acre lot, there's plenty of room for expansion, storage, or outdoor use.

Bruce Knudsen (406) 698-8636 bruce@cbcmontana.com

Laurel, MT 59044

| 0.3 MILES | 0.5 MILES                                                          | 1 MILE                                                                                        |
|-----------|--------------------------------------------------------------------|-----------------------------------------------------------------------------------------------|
| 38        | 820                                                                | 4,818                                                                                         |
| 41        | 40                                                                 | 40                                                                                            |
| 39        | 39                                                                 | 39                                                                                            |
| 42        | 41                                                                 | 42                                                                                            |
| 0.3 MILES | 0.5 MILES                                                          | 1 MILE                                                                                        |
| 17        | 350                                                                | 2,055                                                                                         |
| 2.2       | 2.3                                                                | 2.3                                                                                           |
| \$126,047 | \$111,586                                                          | \$97,667                                                                                      |
| \$405,829 | \$373 951                                                          | \$354,986                                                                                     |
|           | 38<br>41<br>39<br>42<br><b>0.3 MILES</b><br>17<br>2.2<br>\$126,047 | 38 820   41 40   39 39   42 41   0.3 MILES 0.5 MILES   17 350   2.2 2.3   \$126,047 \$111,586 |

Demographics data derived from AlphaMap

SALE

Bruce Knudsen (406) 698-8636 bruce@cbcmontana.com