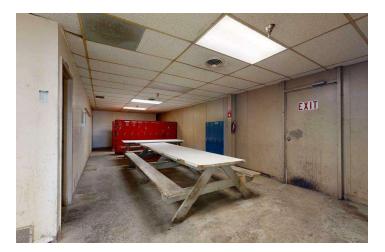

#### **PROPERTY HIGHLIGHTS**

- Excellent Price Per Square Foot Spacious layout offering great value
- Includes Office Space Includes offices, a breakroom & locker room for seamless operations
- Ample Off-Street Parking Convenient and accessible for staff and visitors
- Three Separate Buildings Versatile setup for multiple uses or tenants
- Prime Location Near Walmart High-traffic area with great visibility
- Sizable 2.6-Acre Lot Plenty of room for expansion, storage, or outdoor use
- Main Building Upgraded Sprinkler system, power, and air upgrades in place

#### LOCATION DESCRIPTION

This property offers an excellent price per square foot with a spacious layout that delivers great value. It features offices, a breakroom, and a locker room to support seamless operations. The main building is upgraded with a sprinkler system as well as enhanced power and air systems. With three separate buildings, the setup is versatile and ideal for multiple uses or tenants. Ample off-street parking ensures convenient access for both staff and visitors. Located in a prime, high-traffic area near Walmart, the property benefits from exceptional visibility. Situated on a sizable 2.6-acre lot, there's plenty of room for expansion, storage, or outdoor use.