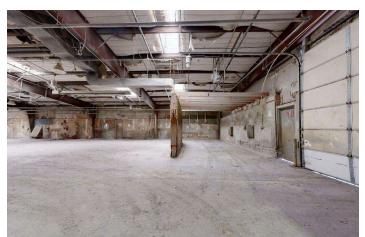

#### **PROPERTY HIGHLIGHTS**

- Excellent Price Per Square Foot Spacious layout offering great value
- Includes Office Space Includes offices, a breakroom & locker room for seamless operations
- Ample Off-Street Parking Convenient and accessible for staff and visitors
- Three Separate Buildings Versatile setup for multiple uses or tenants
- Prime Location Near Walmart High-traffic area with great visibility
- Sizable 2.6-Acre Lot Plenty of room for expansion, storage, or outdoor use
- Main Building Upgraded Sprinkler system, power, and air upgrades in place

#### LOCATION DESCRIPTION

This property offers an excellent price per square foot with a spacious layout that delivers great value. It features offices, a breakroom, and a locker room to support seamless operations. The main building is upgraded with a sprinkler system as well as enhanced power and air systems. With three separate buildings, the setup is versatile and ideal for multiple uses or tenants. Ample off-street parking ensures convenient access for both staff and visitors. Located in a prime, high-traffic area near Walmart, the property benefits from exceptional visibility. Situated on a sizable 2.6-acre lot, there's plenty of room for expansion, storage, or outdoor use.