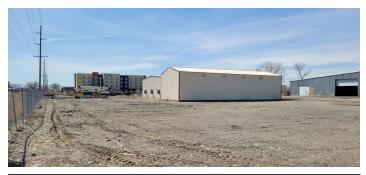

#### **PROPERTY HIGHLIGHTS**

- Excellent Price Per Square Foot Spacious layout offering great value
- Includes Office Space Includes offices, a breakroom & locker room for seamless operations
- Ample Off-Street Parking Convenient and accessible for staff and visitors
- Three Separate Buildings Versatile setup for multiple uses or tenants
- Prime Location Near Walmart High-traffic area with great visibility
- Sizable 2.6-Acre Lot Plenty of room for expansion, storage, or outdoor use
- Main Building Upgraded Sprinkler system, power, and air upgrades in place

#### LOCATION DESCRIPTION

This property offers an excellent price per square foot with a spacious layout that delivers great value. It features offices, a breakroom, and a locker room to support seamless operations. The main building is upgraded with a sprinkler system as well as enhanced power and air systems. With three separate buildings, the setup is versatile and ideal for multiple uses or tenants. Ample off-street parking ensures convenient access for both staff and visitors. Located in a prime, high-traffic area near Walmart, the property benefits from exceptional visibility. Situated on a sizable 2.6-acre lot, there's plenty of room for expansion, storage, or outdoor use.