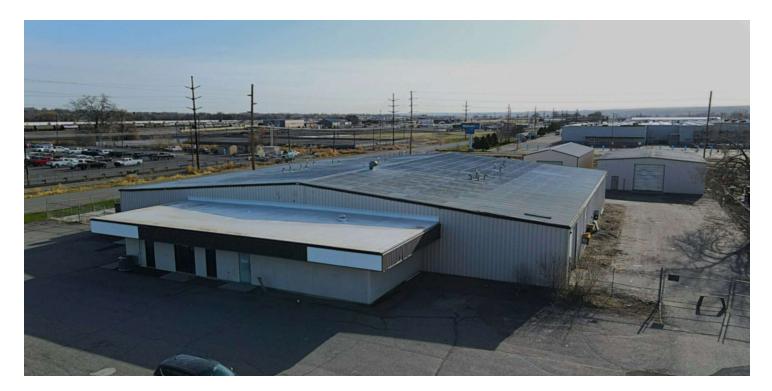

#### **PROPERTY HIGHLIGHTS**

- Excellent Price Per Square Foot Spacious layout offering great value
- Includes Office Space Includes offices, a breakroom & locker room for seamless operations
- Ample Off-Street Parking Convenient and accessible for staff and visitors
- Three Separate Buildings Versatile setup for multiple uses or tenants
- Prime Location Near Walmart High-traffic area with great visibility
- Sizable 2.6-Acre Lot Plenty of room for expansion, storage, or outdoor use
- Main Building Upgraded Sprinkler system, power, and air upgrades in place

#### LOCATION DESCRIPTION

This property offers an excellent price per square foot with a spacious layout that delivers great value. It features offices, a breakroom, and a locker room to support seamless operations. The main building is upgraded with a sprinkler system as well as enhanced power and air systems. With three separate buildings, the setup is versatile and ideal for multiple uses or tenants. Ample off-street parking ensures convenient access for both staff and visitors. Located in a prime, high-traffic area near Walmart, the property benefits from exceptional visibility. Situated on a sizable 2.6-acre lot, there's plenty of room for expansion, storage, or outdoor use.