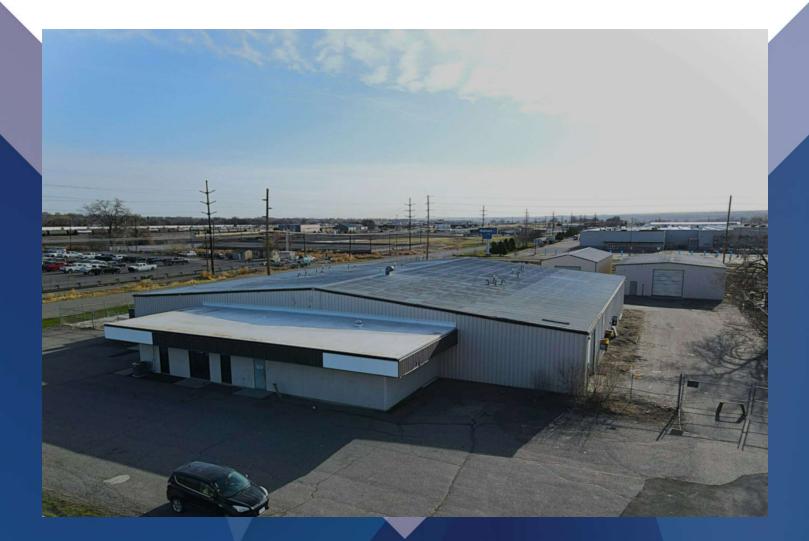

## SALE 119 S WASHINGTON AVE

119 S Washington Ave Laurel, MT 59044

SALE PRICE

\$2,300,000

Bruce Knudsen (406) 698-8636 bruce@cbcmontana.com

©2023 Coldwell Banker. All Rights Reserved. Coldwell Banker Commercial® and the Coldwell Banker Commercial logos are trademarks of Coldwell Banker Real Estate LLC. The Coldwell Banker® System is comprised of company owned offices which are owned by a subsidiary of Anywhere Advisors LLC and franchised offices which are independently owned and operated. The Coldwell Banker System fully supports the principles of the Equal Opportunity Act.

#### **PROPERTY HIGHLIGHTS**

- Excellent Price Per Square Foot Spacious layout offering great value
- Includes Office Space Includes offices, a breakroom & locker room for seamless operations
- Ample Off-Street Parking Convenient and accessible for staff and visitors
- Three Separate Buildings Versatile setup for multiple uses or tenants
- Prime Location Near Walmart High-traffic area with great visibility
- Sizable 2.6-Acre Lot Plenty of room for expansion, storage, or outdoor use
- Main Building Upgraded Sprinkler system, power, and air upgrades in place

#### LOCATION DESCRIPTION

This property offers an excellent price per square foot with a spacious layout that delivers great value. It features offices, a breakroom, and a locker room to support seamless operations. The main building is upgraded with a sprinkler system as well as enhanced power and air systems. With three separate buildings, the setup is versatile and ideal for multiple uses or tenants. Ample off-street parking ensures convenient access for both staff and visitors. Located in a prime, high-traffic area near Walmart, the property benefits from exceptional visibility. Situated on a sizable 2.6-acre lot, there's plenty of room for expansion, storage, or outdoor use.