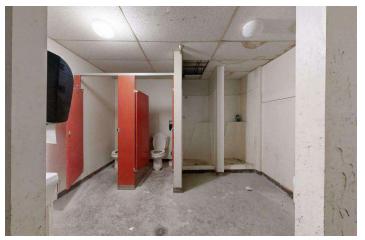

#### **PROPERTY HIGHLIGHTS**

- Excellent Price Per Square Foot Spacious layout offering great value
- Includes Office Space Includes offices, a breakroom & locker room for seamless operations
- Ample Off-Street Parking Convenient and accessible for staff and visitors
- Three Separate Buildings Versatile setup for multiple uses or tenants
- Prime Location Near Walmart High-traffic area with great visibility
- Sizable 2.6-Acre Lot Plenty of room for expansion, storage, or outdoor use
- Main Building Upgraded Sprinkler system, power, and air upgrades in place

#### LOCATION DESCRIPTION

This property offers an excellent price per square foot with a spacious layout that delivers great value. It features offices, a breakroom, and a locker room to support seamless operations. The main building is upgraded with a sprinkler system as well as enhanced power and air systems. With three separate buildings, the setup is versatile and ideal for multiple uses or tenants. Ample off-street parking ensures convenient access for both staff and visitors. Located in a prime, high-traffic area near Walmart, the property benefits from exceptional visibility. Situated on a sizable 2.6-acre lot, there's plenty of room for expansion, storage, or outdoor use.