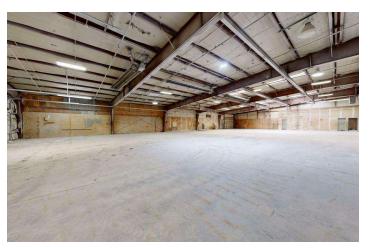

#### **PROPERTY HIGHLIGHTS**

- Excellent Price Per Square Foot Spacious layout offering great value
- Includes Office Space Includes offices, a breakroom & locker room for seamless operations
- Ample Off-Street Parking Convenient and accessible for staff and visitors
- Three Separate Buildings Versatile setup for multiple uses or tenants
- Prime Location Near Walmart High-traffic area with great visibility
- Sizable 2.6-Acre Lot Plenty of room for expansion, storage, or outdoor use
- Main Building Upgraded Sprinkler system, power, and air upgrades in place

#### LOCATION DESCRIPTION

This property offers an excellent price per square foot with a spacious layout that delivers great value. It features offices, a breakroom, and a locker room to support seamless operations. The main building is upgraded with a sprinkler system as well as enhanced power and air systems. With three separate buildings, the setup is versatile and ideal for multiple uses or tenants. Ample off-street parking ensures convenient access for both staff and visitors. Located in a prime, high-traffic area near Walmart, the property benefits from exceptional visibility. Situated on a sizable 2.6-acre lot, there's plenty of room for expansion, storage, or outdoor use.

#### OFFERING SUMMARY

| Sale Price:    | \$2,300,000 |
|----------------|-------------|
| Lot Size:      | 114,040 SF  |
| Building Size: | 24,930 SF   |

Bruce Knudsen (406) 698-8636 bruce@cbcmontana.com