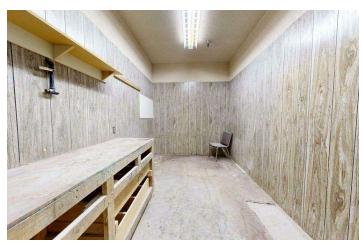

#### **PROPERTY HIGHLIGHTS**

- Excellent Price Per Square Foot Spacious layout offering great value
- Includes Office Space Includes offices, a breakroom & locker room for seamless operations
- Ample Off-Street Parking Convenient and accessible for staff and visitors
- Three Separate Buildings Versatile setup for multiple uses or tenants
- Prime Location Near Walmart High-traffic area with great visibility
- Sizable 2.6-Acre Lot Plenty of room for expansion, storage, or outdoor use
- Main Building Upgraded Sprinkler system, power, and air upgrades in place

#### LOCATION DESCRIPTION

This property offers an excellent price per square foot with a spacious layout that delivers great value. It features offices, a breakroom, and a locker room to support seamless operations. The main building is upgraded with a sprinkler system as well as enhanced power and air systems. With three separate buildings, the setup is versatile and ideal for multiple uses or tenants. Ample off-street parking ensures convenient access for both staff and visitors. Located in a prime, high-traffic area near Walmart, the property benefits from exceptional visibility. Situated on a sizable 2.6-acre lot, there's plenty of room for expansion, storage, or outdoor use.