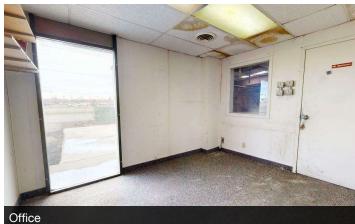

#### **PROPERTY HIGHLIGHTS**

- Excellent Price Per Square Foot Spacious layout offering great value
- Includes Office Space Includes offices, a breakroom & locker room for seamless operations
- Ample Off-Street Parking Convenient and accessible for staff and visitors
- Three Separate Buildings Versatile setup for multiple uses or tenants
- Prime Location Near Walmart High-traffic area with great visibility
- Sizable 2.6-Acre Lot Plenty of room for expansion, storage, or outdoor use
- Main Building Upgraded Sprinkler system, power, and air upgrades in place

#### LOCATION DESCRIPTION

This property offers an excellent price per square foot with a spacious layout that delivers great value. It features offices, a breakroom, and a locker room to support seamless operations. The main building is upgraded with a sprinkler system as well as enhanced power and air systems. With three separate buildings, the setup is versatile and ideal for multiple uses or tenants. Ample off-street parking ensures convenient access for both staff and visitors. Located in a prime, high-traffic area near Walmart, the property benefits from exceptional visibility. Situated on a sizable 2.6-acre lot, there's plenty of room for expansion, storage, or outdoor use.