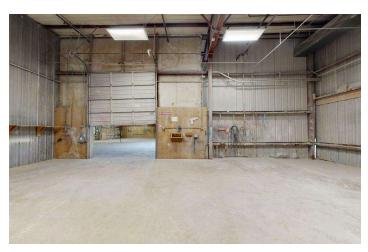

#### **PROPERTY HIGHLIGHTS**

- Excellent Price Per Square Foot Spacious layout offering great value
- Includes Office Space Includes offices, a breakroom & locker room for seamless operations
- Ample Off-Street Parking Convenient and accessible for staff and visitors
- Three Separate Buildings Versatile setup for multiple uses or tenants
- Prime Location Near Walmart High-traffic area with great visibility
- Sizable 2.6-Acre Lot Plenty of room for expansion, storage, or outdoor use
- Main Building Upgraded Sprinkler system, power, and air upgrades in place

#### LOCATION DESCRIPTION

This property offers an excellent price per square foot with a spacious layout that delivers great value. It features offices, a breakroom, and a locker room to support seamless operations. The main building is upgraded with a sprinkler system as well as enhanced power and air systems. With three separate buildings, the setup is versatile and ideal for multiple uses or tenants. Ample off-street parking ensures convenient access for both staff and visitors. Located in a prime, high-traffic area near Walmart, the property benefits from exceptional visibility. Situated on a sizable 2.6-acre lot, there's plenty of room for expansion, storage, or outdoor use.