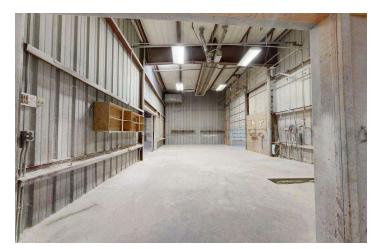

#### **PROPERTY HIGHLIGHTS**

- Excellent Price Per Square Foot Spacious layout offering great value
- Includes Office Space Includes offices, a breakroom & locker room for seamless operations
- Ample Off-Street Parking Convenient and accessible for staff and visitors
- Three Separate Buildings Versatile setup for multiple uses or tenants
- Prime Location Near Walmart High-traffic area with great visibility
- Sizable 2.6-Acre Lot Plenty of room for expansion, storage, or outdoor use
- Main Building Upgraded Sprinkler system, power, and air upgrades in place

#### LOCATION DESCRIPTION

This property offers an excellent price per square foot with a spacious layout that delivers great value. It features offices, a breakroom, and a locker room to support seamless operations. The main building is upgraded with a sprinkler system as well as enhanced power and air systems. With three separate buildings, the setup is versatile and ideal for multiple uses or tenants. Ample off-street parking ensures convenient access for both staff and visitors. Located in a prime, high-traffic area near Walmart, the property benefits from exceptional visibility. Situated on a sizable 2.6-acre lot, there's plenty of room for expansion, storage, or outdoor use.