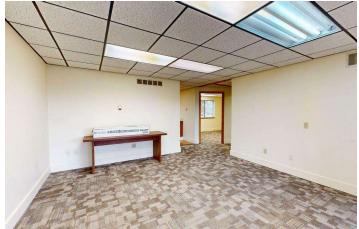

#### PROPERTY OVERVIEW

\*918 SF Office For Lease \*\$1,185/mo + Utilities \*Large Reception Area \*2 Private Offices \*Kitchenette/Sink \*1 Private Bathroom \*Pylon Sign on Main Street

#### LOCATION OVERVIEW

848 Main St is a professional office complex in the Billings Heights. This affordable office space is ideal for businesses looking for a street level office space where customers can park in front and walk right in. With Main Street Signage opportunities, this office gives small business owner the opportunity to have excellent exposure and easy to find. Owner is a licensed real estate agent in the state of Montana.