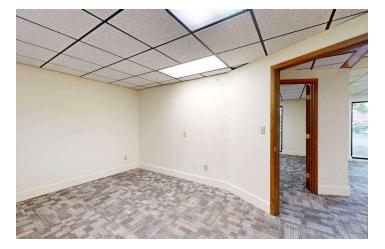

#### PROPERTY OVERVIEW

\*918 SF Office For Lease \*\$1,185/mo + Utilities \*Large Reception Area \*2 Private Offices \*Kitchenette/Sink \*1 Private Bathroom \*Pylon Sign on Main Street

#### LOCATION OVERVIEW

848 Main St is a professional office complex in the Billings Heights. This affordable office space is ideal for businesses looking for a street level office space where customers can park in front and walk right in. With Main Street Signage opportunities, this office gives small business owner the opportunity to have excellent exposure and easy to find. Owner is a licensed real estate agent in the state of Montana.