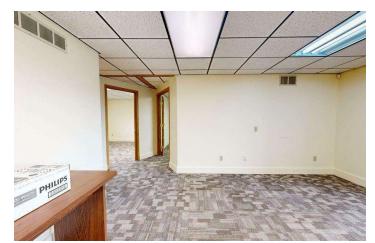

#### PROPERTY OVERVIEW

\*918 SF Office For Lease \*\$1,185/mo + Utilities \*Large Reception Area \*2 Private Offices \*Kitchenette/Sink \*1 Private Bathroom \*Pylon Sign on Main Street

#### LOCATION OVERVIEW

848 Main St is a professional office complex in the Billings Heights. This affordable office space is ideal for businesses looking for a street level office space where customers can park in front and walk right in. With Main Street Signage opportunities, this office gives small business owner the opportunity to have excellent exposure and easy to find. Owner is a licensed real estate agent in the state of Montana.