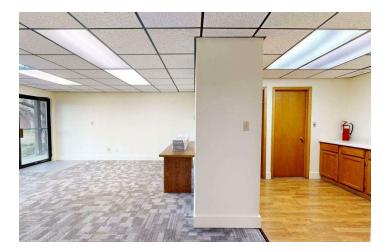

#### PROPERTY OVERVIEW

\*918 SF Office For Lease \*\$1,185/mo + Utilities \*Large Reception Area \*2 Private Offices \*Kitchenette/Sink \*1 Private Bathroom \*Pylon Sign on Main Street