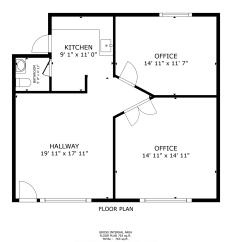

#### PROPERTY OVERVIEW

\*918 SF Office For Lease \*\$1,185/mo + Utilities \*Large Reception Area \*2 Private Offices \*Kitchenette/Sink \*1 Private Bathroom \*Pylon Sign on Main Street