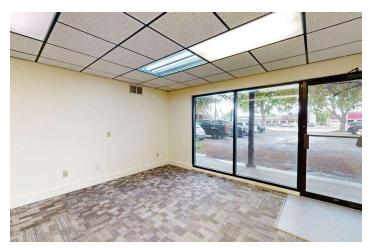

#### PROPERTY OVERVIEW

\*918 SF Office For Lease \*\$1,185/mo + Utilities \*Large Reception Area \*2 Private Offices \*Kitchenette/Sink \*1 Private Bathroom \*Pylon Sign on Main Street

#### LOCATION OVERVIEW

848 Main St is a professional office complex in the Billings Heights. This affordable office space is ideal for businesses looking for a street level office space where customers can park in front and walk right in. With Main Street Signage opportunities, this office gives small business owner the opportunity to have excellent exposure and easy to find. Owner is a licensed real estate agent in the state of Montana.