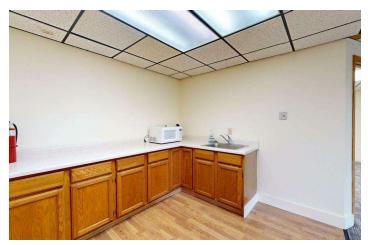

#### PROPERTY OVERVIEW

\*918 SF Office For Lease \*\$1,185/mo + Utilities \*Large Reception Area \*2 Private Offices \*Kitchenette/Sink \*1 Private Bathroom \*Pylon Sign on Main Street