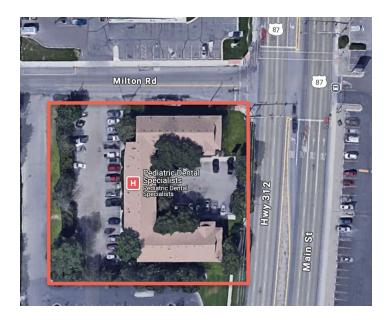

#### LOCATION OVERVIEW

848 Main St is a professional office complex in the Billings Heights. This affordable office space is ideal for businesses looking for a street level office space where customers can park in front and walk right in. With Main Street Signage opportunities, this office gives small business owner the opportunity to have excellent exposure and easy to find. Owner is a licensed real estate agent in the state of Montana.