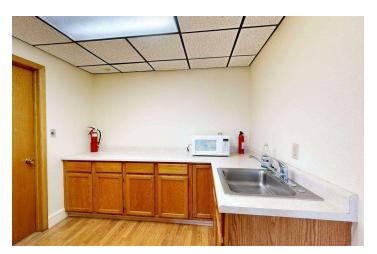

#### PROPERTY OVERVIEW

\*918 SF Office For Lease \*\$1,185/mo + Utilities \*Large Reception Area \*2 Private Offices \*Kitchenette/Sink \*1 Private Bathroom \*Pylon Sign on Main Street