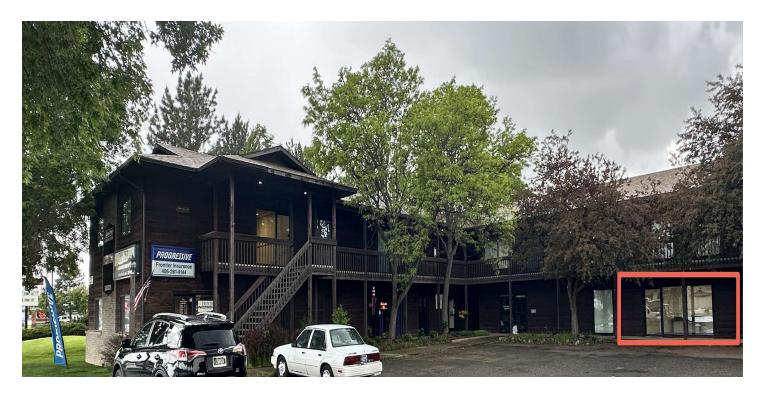

#### LOCATION OVERVIEW

848 Main St is a professional office complex in the Billings Heights. This affordable office space is ideal for businesses looking for a street level office space where customers can park in front and walk right in. With Main Street Signage opportunities, this office gives small business owner the opportunity to have excellent exposure and easy to find. Owner is a licensed real estate agent in the state of Montana.