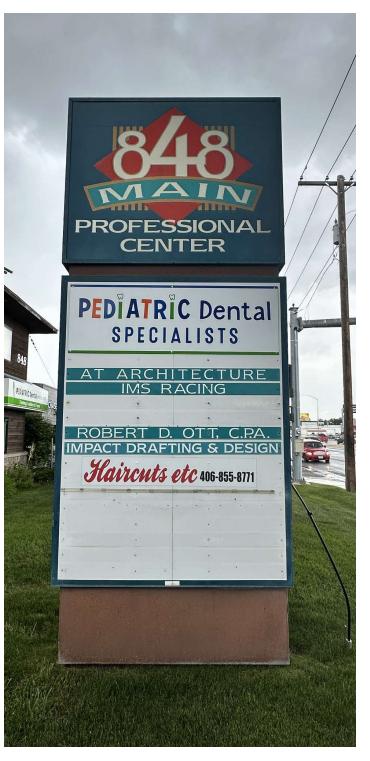

#### PROPERTY OVERVIEW

\*918 SF Office For Lease \*\$1,185/mo + Utilities \*Large Reception Area \*2 Private Offices \*Kitchenette/Sink \*1 Private Bathroom \*Pylon Sign on Main Street

#### LOCATION OVERVIEW

848 Main St is a professional office complex in the Billings Heights. This affordable office space is ideal for businesses looking for a street level office space where customers can park in front and walk right in. With Main Street Signage opportunities, this office gives small business owner the opportunity to have excellent exposure and easy to find. Owner is a licensed real estate agent in the state of Montana.