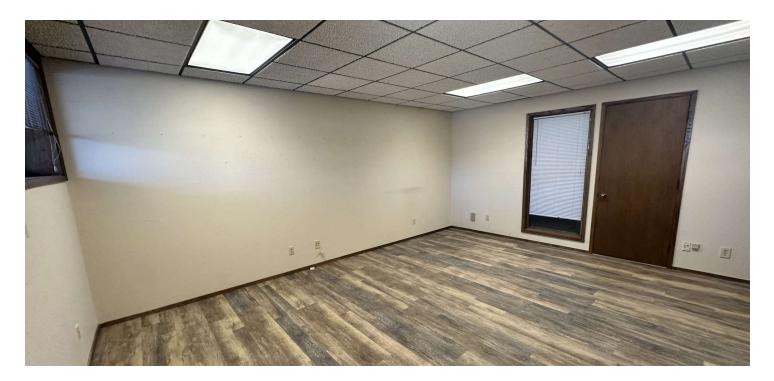

#### **PROPERTY OVERVIEW**

\*255 SF Office for Lease \*\$450/mo (Utilities and Internet Included) \*Single Office Space \*Recently Renovated Common Area Restrooms \*Tons of Natural Lights from Windows

#### LOCATION OVERVIEW

West End Billings landmark office complex with multiple separate office suites for lease ranging from 220 to 750 SF. Solar Plaza gets its name from the 180 original solar panels that are mounted on the south side of the building to provide ancillary heat during the winter months. Many recent improvements include HVAC, luxury vinyl plank flooring, LED lighting, updated restrooms and new paint. If you are looking for a quiet and professional space to work with private balconies, vaulted ceilings, great lighting, sky lights and tranquil garden areas, this is the right office complex for you! Owner is a licensed real estate agent in the State of Montana.