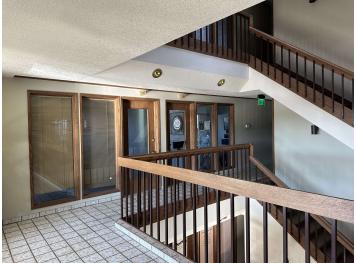

#### LOCATION OVERVIEW

West End Billings landmark office complex with multiple separate office suites for lease ranging from 220 to 750 SF. Solar Plaza gets its name from the 180 original solar panels that are mounted on the south side of the building to provide ancillary heat during the winter months. Many recent improvements include HVAC, luxury vinyl plank flooring, LED lighting, updated restrooms and new paint. If you are looking for a quiet and professional space to work with private balconies, vaulted ceilings, great lighting, sky lights and tranquil garden areas, this is the right office complex for you! Owner is a licensed real estate agent in the State of Montana.