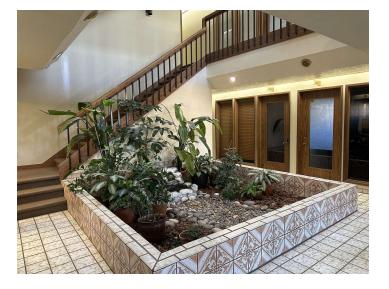

#### LOCATION OVERVIEW

West End Billings landmark office complex with multiple separate office suites for lease ranging from 220 to 750 SF. Solar Plaza gets its name from the 180 original solar panels that are mounted on the south side of the building to provide ancillary heat during the winter months. Many recent improvements include HVAC, luxury vinyl plank flooring, LED lighting, updated restrooms and new paint. If you are looking for a quiet and professional space to work with private balconies, vaulted ceilings, great lighting, sky lights and tranquil garden areas, this is the right office complex for you! Owner is a licensed real estate agent in the State of Montana.