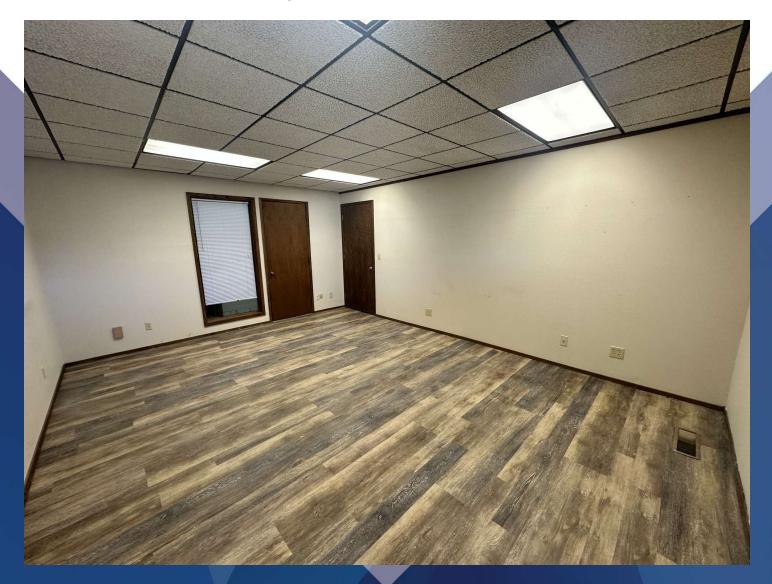

#### **PROPERTY OVERVIEW**

\*255 SF Office for Lease \*\$450/mo (Utilities and Internet Included) \*Single Office Space \*Recently Renovated Common Area Restrooms \*Tons of Natural Lights from Windows

#### LOCATION OVERVIEW

West End Billings landmark office complex with multiple separate office suites for lease ranging from 220 to 750 SF. Solar Plaza gets its name from the 180 original solar panels that are mounted on the south side of the building to provide ancillary heat during the winter months. Many recent improvements include HVAC, luxury vinyl plank flooring, LED lighting, updated restrooms and new paint. If you are looking for a quiet and professional space to work with private balconies, vaulted ceilings, great lighting, sky lights and tranquil garden areas, this is the right office complex for you! Owner is a licensed real estate agent in the State of Montana.