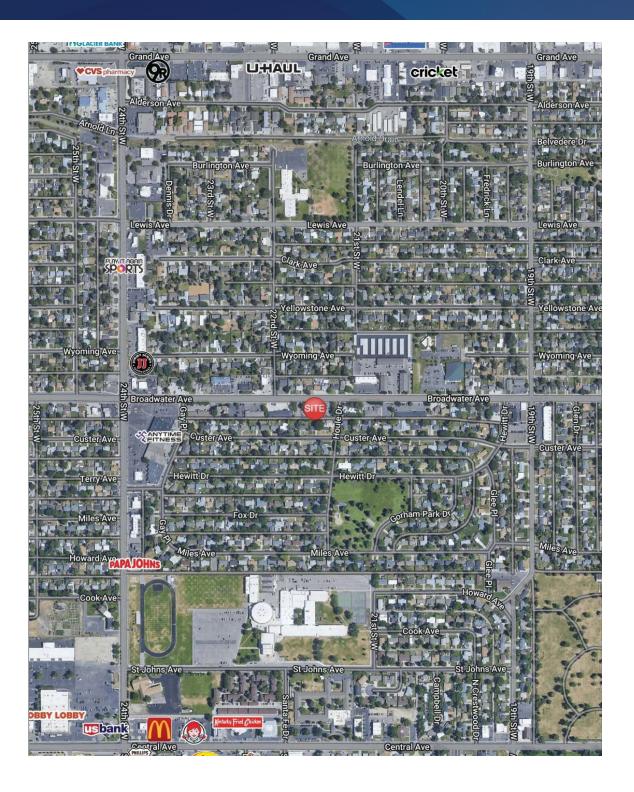

#### SOLAR PLAZA 2108 Broadwater Ave, Ste 105, Billings, MT 59102

| POPULATION           | 0.5 MILES | 1 MILE | 1.5 MILES |
|----------------------|-----------|--------|-----------|
| Total Population     | 2,787     | 10,643 | 23,661    |
| Average Age          | 39.5      | 42.3   | 42.4      |
| Average Age (Male)   | 34.6      | 39.1   | 39.1      |
| Average Age (Female) | 43.7      | 44.6   | 44.6      |
| HOUSEHOLDS & INCOME  | 0.5 MILES | 1 MILE | 1.5 MILES |
| Total Households     | 1,367     | 5,248  | 11,707    |
| # of Persons per HH  | 2         | 2      | 2         |