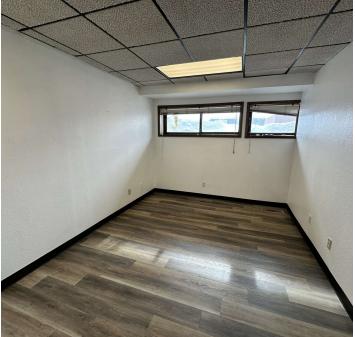

#### **PROPERTY OVERVIEW**

\*255 SF Office for Lease \*\$450/mo (Utilities and Internet Included) \*Single Office Space \*Recently Renovated Common Area Restrooms \*Tons of Natural Lights from Windows

#### LOCATION OVERVIEW

West End Billings landmark office complex with multiple separate office suites for lease ranging from 220 to 750 SF. Solar Plaza gets its name from the 180 original solar panels that are mounted on the south side of the building to provide ancillary heat during the winter months. Many recent improvements include HVAC, luxury vinyl plank flooring, LED lighting, updated restrooms and new paint. If you are looking for a quiet and professional space to work with private balconies, vaulted ceilings, great lighting, sky lights and tranquil garden areas, this is the right office complex for you! Owner is a licensed real estate agent in the State of Montana.