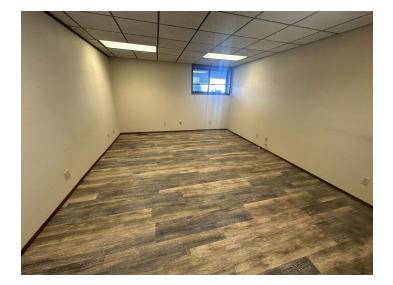

#### **PROPERTY OVERVIEW**

\*255 SF Office for Lease \*\$450/mo (Utilities and Internet Included) \*Single Office Space \*Recently Renovated Common Area Restrooms \*Tons of Natural Lights from Windows

#### LOCATION OVERVIEW

West End Billings landmark office complex with multiple separate office suites for lease ranging from 220 to 750 SF. Solar Plaza gets its name from the 180 original solar panels that are mounted on the south side of the building to provide ancillary heat during the winter months. Many recent improvements include HVAC, luxury vinyl plank flooring, LED lighting, updated restrooms and new paint. If you are looking for a quiet and professional space to work with private balconies, vaulted ceilings, great lighting, sky lights and tranquil garden areas, this is the right office complex for you! Owner is a licensed real estate agent in the State of Montana.