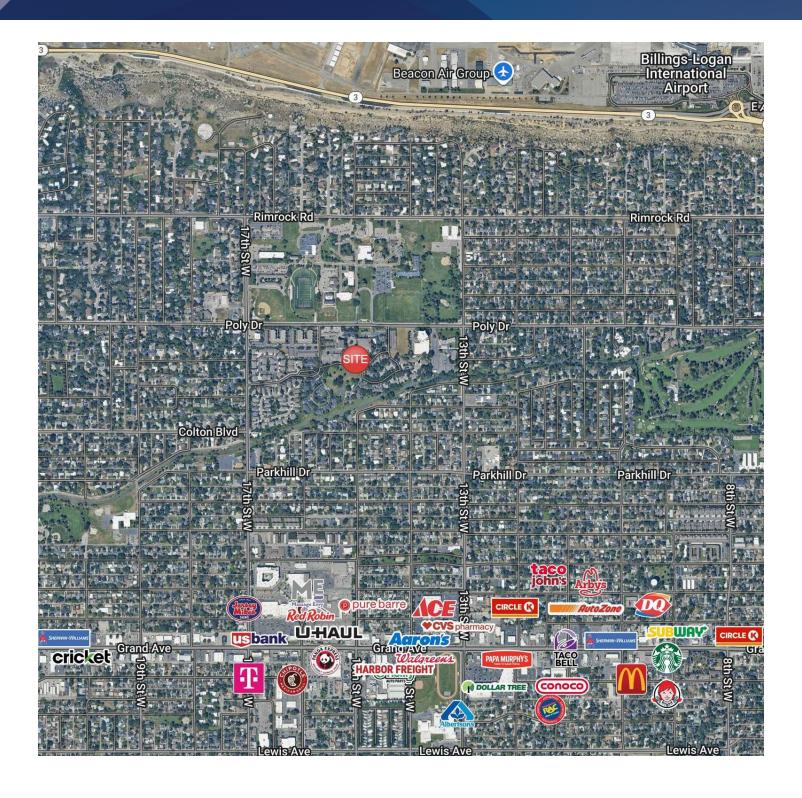

#### **LOCATION OVERVIEW**

1555 Campus Way is a Class A professional office building located in midtown Billings, MT. With new carpet, rich wood finishes and traditional office layout, this space is ideal for accountants, attorneys, architects, engineers, insurance agents or any professional services firm that needs a layout with predominantly private offices. 1555 Campus Way is located in a professional office park adjacent to a beautiful park for those employees who wish to take their lunch break outside.