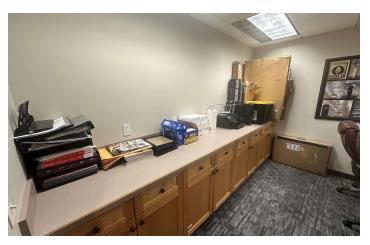

#### **PROPERTY OVERVIEW**

3,143 SF Office For Lease

8 Private Offices

Reception Area

Bullpen/Cubicle Space

Conference Room

Breakroom

Copy Room

#### **LOCATION OVERVIEW**

1555 Campus Way is a Class A professional office building located in midtown Billings, MT. With new carpet, rich wood finishes and traditional office layout, this space is ideal for accountants, attorneys, architects, engineers, insurance agents or any professional services firm that needs a layout with predominantly private offices. 1555 Campus Way is located in a professional office park adjacent to a beautiful park for those employees who wish to take their lunch break outside.