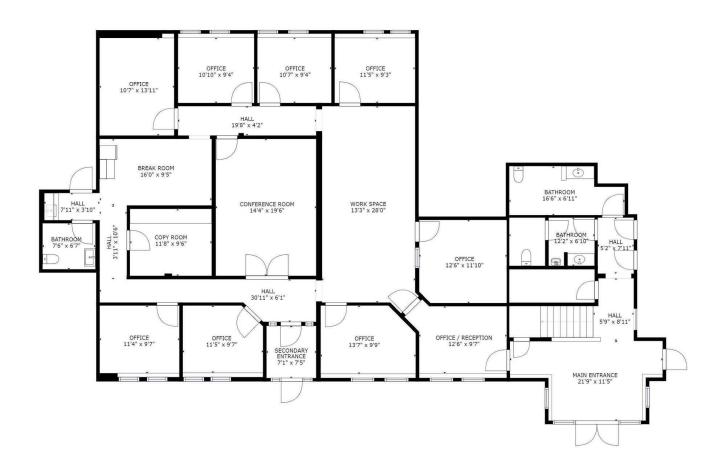

### 1555 CAMPUS WAY, STE D & E

1555 Campus Way, Ste D & E Billings, MT 59102

FLOOR 1

GROSS INTERNAL AREA FLOOR 1: 3210 sq. ft TOTAL: 3210 sq. ft SIZES AND DIMENSIONS ARE APPROXIMATE, ACTUAL MAY VARY.