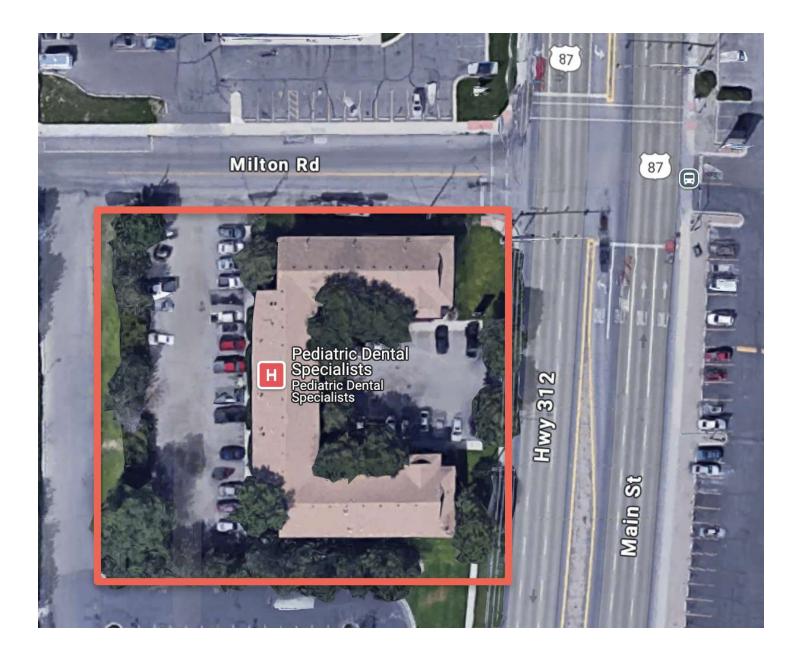

#### LOCATION OVERVIEW

848 Main St is a professional office complex in the Billings Heights. Unit C4 boasts 11 individual office spaces available for lease with a common waiting area. This office complex is ideal for the solo entrepreneur looking for an affordable professional office space to meet with clients. Owner is a licensed real estate agent in the state of Montana.