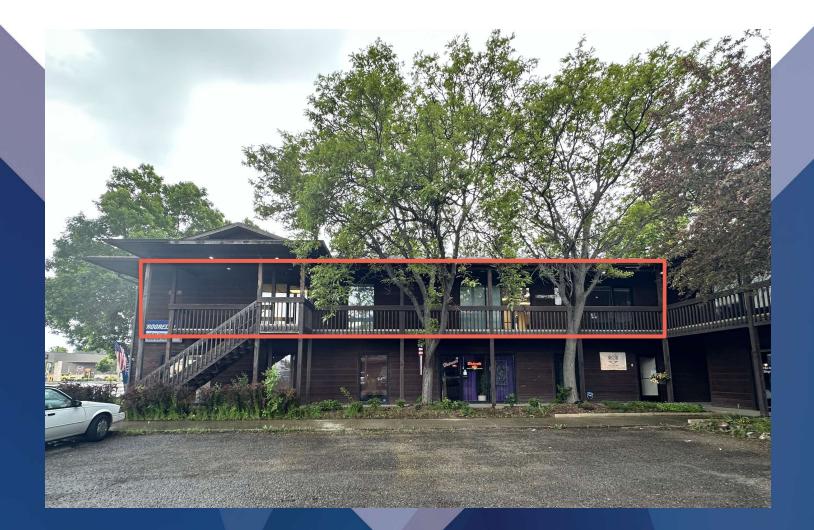

### 848 MAIN ST, UNIT C4

848 Main St, C4 Billings, MT 59105

| Lease Rate | \$350.00<br>PER MONTH |
|------------|-----------------------|
|            |                       |

#### **OFFERING SUMMARY**

| Building<br>Size: | 16,200 SF                    |
|-------------------|------------------------------|
| Available<br>SF:  | 200 SF                       |
| Year Built:       | 1984                         |
| Zoning:           | CMU1-Corridor Mixed Use<br>1 |

#### LOCATION OVERVIEW

848 Main St is a professional office complex in the Billings Heights. Unit C4 boasts 11 individual office spaces available for lease with a common waiting area. This office complex is ideal for the solo entrepreneur looking for an affordable professional office space to meet with clients. Owner is a licensed real estate agent in the state of Montana.