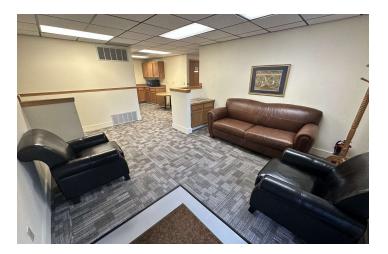

\*Single Office Spaces Available For Lease \*200 sf Private Office + Shared Spaces \*For Lease \$350/mo (utilities and internet included) \*Lease Includes High Speed TDS Fiber Internet \*Large Shared Waiting Area \*Common Area Kitchenette \*2 Common Area Bathrooms

#### LOCATION OVERVIEW

848 Main St is a professional office complex in the Billings Heights. Unit C4 boasts 11 individual office spaces available for lease with a common waiting area. This office complex is ideal for the solo entrepreneur looking for an affordable professional office space to meet with clients. Owner is a licensed real estate agent in the state of Montana.

#### **OTHER RESOURCES**

Video Tour

Nathan Matelich, CCIM (406) 781-6889



# COMMON AREA

### 848 MAIN ST, UNIT C4 848 Main St, C4 Billings, MT 59105













**Nathan Matelich, CCIM** (406) 781-6889



# PRIVATE OFFICES

### 848 MAIN ST, UNIT C4

848 Main St, C4 Billings, MT 59105













Nathan Matelich, CCIM (406) 781-6889







GROSS INTERNAL AREA FLOOR PLAN 1,453 sq.ft. TOTAL : 1,453 sq.ft. AND DIMENSIONS ARE APPROXIMATE. ACTUAL M

🚺 Matterport



Nathan Matelich, CCIM (406) 781-6889



### **848 MAIN ST, UNIT C4** 848 Main St, C4 Billings, MT 59105



Nathan Matelich, CCIM (406) 781-6889



### **848 MAIN ST, UNIT C4** 848 Main St, C4 Billings, MT 59105



**Nathan Matelich, CCIM** (406) 781-6889



### 848 MAIN ST, UNIT C4

848 Main St, C4 Billings, MT 59105



| POPULATION           | 0.3 MILES | 0.5 MILES | 1 MILE    |
|----------------------|-----------|-----------|-----------|
| Total Population     | 799       | 2,5