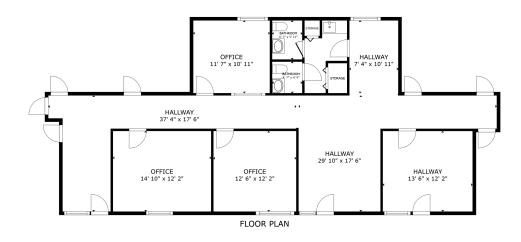

### 848 MAIN ST, UNIT C4

848 Main St, C4 Billings, MT 59105

Nathan Matelich, CCIM (406) 781-6889

GROSS INTERNAL AREA FLOOR PLAN 1,453 sq.ft. TOTAL : 1,453 sq.ft. AND DIMENSIONS ARE APPROXIMATE. ACTUAL M

🚺 Matterport