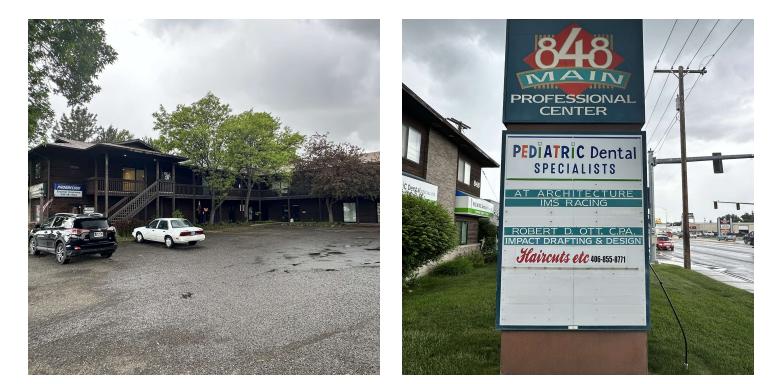

#### LOCATION OVERVIEW

848 Main St is a professional office complex in the Billings Heights. Unit C4 boasts 11 individual office spaces available for lease with a common waiting area. This office complex is ideal for the solo entrepreneur looking for an affordable professional office space to meet with clients. Owner is a licensed real estate agent in the state of Montana.