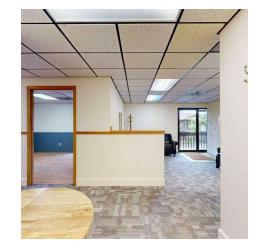

#### **PROPERTY OVERVIEW**

\*Single Office Spaces Available For Lease \*200 sf Private Office + Shared Spaces \*For Lease \$350/mo (utilities and internet included) \*Lease Includes High Speed TDS Fiber Internet \*Large Shared Waiting Area \*Common Area Kitchenette \*2 Common Area Bathrooms

#### LOCATION OVERVIEW

848 Main St is a professional office complex in the Billings Heights. Unit C4 boasts 11 individual office spaces available for lease with a common waiting area. This office complex is ideal for the solo entrepreneur looking for an affordable professional office space to meet with clients. Owner is a licensed real estate agent in the state of Montana.