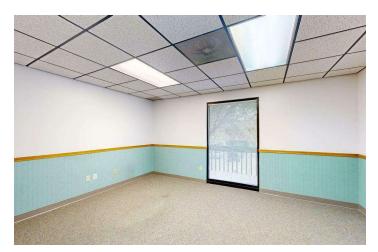

se Includes High Speed TDS Fiber Internet \*Large Shared Waiting Area \*Common Area Kitchenette \*2 Common Area Bathrooms

#### LOCATION OVERVIEW

848 Main St is a professional office complex in the Billings Heights. Unit C4 boasts 11 individual office spaces available for lease with a common waiting area. This office complex is ideal for the solo entrepreneur looking for an affordable professional office space to meet with clients. Owner is a licensed real estate agent in the state of Montana.

#### **OTHER RESOURCES**

Video Tour

Nathan Matelich, CCIM (406) 781-6889



# COMMON AREA

### 848 MAIN ST, UNIT C4 848 Main St, C4 Billings, MT 59105













**Nathan Matelich, CCIM** (406) 781-6889



# PRIVATE OFFICES

### 848 MAIN ST, UNIT C4

848 Main St, C4 Billings, MT 59105













Nathan Matelich, CCIM (406) 781-6889







GROSS INTERNAL AREA FLOOR PLAN 1,453 sq.ft. TOTAL : 1,453 sq.ft. AND DIMENSIONS ARE APPROXIMATE. ACTUAL M

🚺 Matterport



Nathan Matelich, CCIM (406) 781-6889



### **848 MAIN ST, UNIT C4** 848 Main St, C4 Billings, MT 59105



Nathan Matelich, CCIM (406) 781-6889



### **848 MAIN ST, UNIT C4** 848 Main St, C4 Billings, MT 59105



**Nathan Matelich, CCIM** (406) 781-6889



### 848 MAIN ST, UNIT C4

848 Main St, C4 Billings, MT 59105



| POPULATION           | 0.3 MILES | 0.5 MILES | 1 MILE    |
|----------------------|-----------|-----------|-----------|
| Total Population     | 799       | 2,519     | 9,366     |
| Average Age          | 39        | 39        | 39        |
| Average Age (Male)   | 37        | 37        | 37        |
|