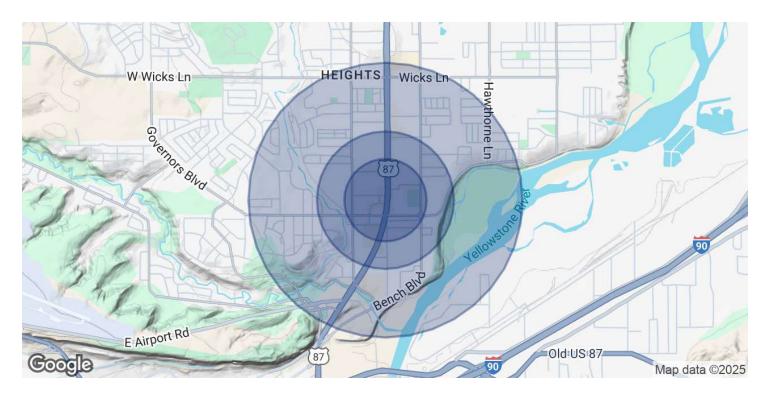

### 848 MAIN ST, UNIT C4

848 Main St, C4 Billings, MT 59105

| POPULATION           | 0.3 MILES | 0.5 MILES | 1 MILE    |
|----------------------|-----------|-----------|-----------|
| Total Population     | 799       | 2,519     | 9,366     |
| Average Age          | 39        | 39        | 39        |
| Average Age (Male)   | 37        | 37        | 37        |
| Average Age (Female) | 40        | 41        | 41        |
| HOUSEHOLDS & INCOME  | 0.3 MILES | 0.5 MILES | 1 MILE    |
| Total Households     | 368       | 1,122     | 3,996     |
| # of Persons per HH  | 2.2       | 2.2       | 2.3       |
| Average HH Income    | \$68,639  | \$69,426  | \$72,357  |
| Average House Value  | \$286,821 | \$277,782 | \$286,323 |
|                      |           |           |           |

Demographics data derived from AlphaMap

Nathan Matelich, CCIM (406) 781-6889