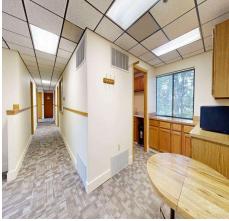

#### **PROPERTY OVERVIEW**

\*Single Office Spaces Available For Lease \*200 sf Private Office + Shared Spaces \*For Lease \$350/mo (utilities and internet included) \*Lease Includes High Speed TDS Fiber Internet \*Large Shared Waiting Area \*Common Area Kitchenette \*2 Common Area Bathrooms

#### LOCATION OVERVIEW

848 Main St is a professional office complex in the Billings Heights. Unit C4 boasts 11 individual office spaces available for lease with a common waiting area. This office complex is ideal for the solo entrepreneur looking for an affordable professional office space to meet with clients. Owner is a licensed real estate agent in the state of Montana.