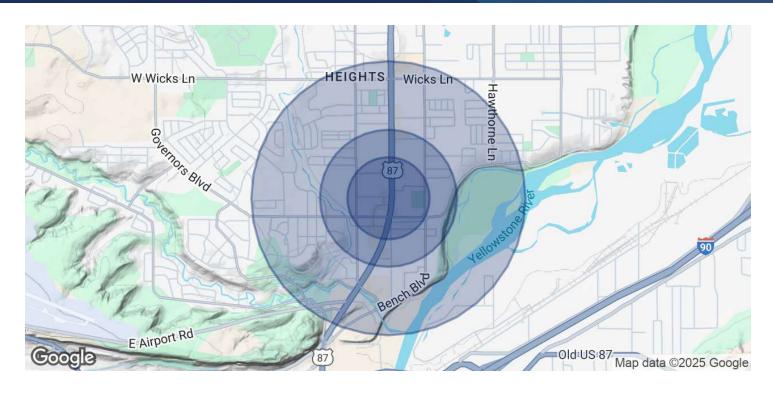

### 848 MAIN ST, UNIT A5

848 Main St, A5 Billings, MT 59105

Nathan Matelich, CCIM (406) 781-6889

848 Main St, A5 Billings, MT 59105

| POPULATION           | 0.3 MILES | 0.5 MILES | 1 MILE    |
|----------------------|-----------|-----------|-----------|
| Total Population     | 857       | 2,883     | 9,386     |
| Average Age          | 39        | 39        | 39        |
| Average Age (Male)   | 37        | 37        | 37        |
| Average Age (Female) | 40        | 41        | 41        |
| HOUSEHOLDS & INCOME  | 0.3 MILES | 0.5 MILES | 1 MILE    |
| Total Households     | 399       | 1,306     | 4,005     |
| # of Persons per HH  | 2.1       | 2.2       | 2.3       |
| Average HH Income    | \$66,955  | \$67,722  | \$72,390  |
| Average House Value  | \$290,207 | \$281,749 | \$286,452 |

Demographics data derived from AlphaMap

COLDWELL BANKER COMMERCIAL CBS