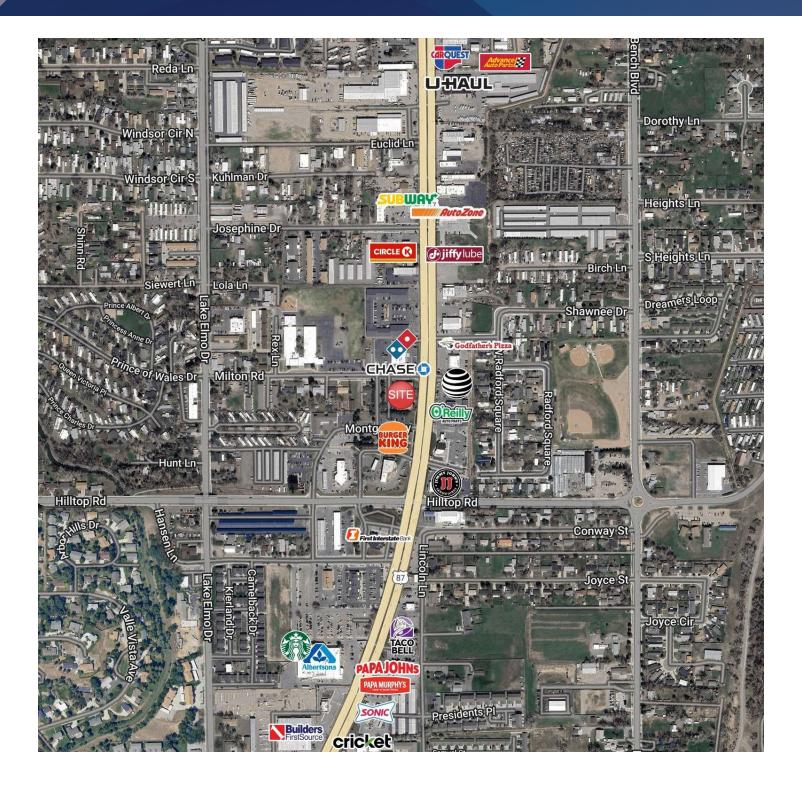

#### **LOCATION OVERVIEW**

848 Main St is a professional office complex in the Billings Heights. This small, affordable office space is ideal for businesses with 1-3 employees. With Main Street Signage opportunities, this office gives small business owner the opportunity to have excellent exposure and easy to find. Owner is a licensed real estate agent in the State of Montana.