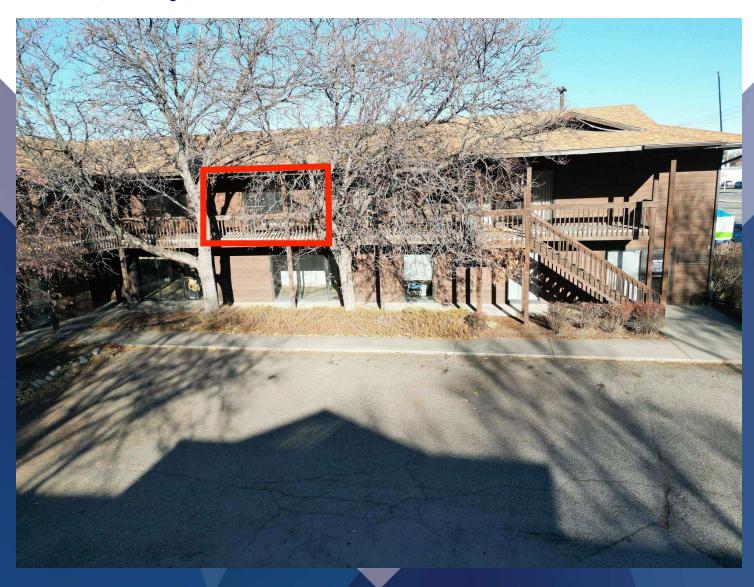

#### PROPERTY OVERVIEW

848 Main St, Unit A5, Billings, MT 59105
480 SF Office For Lease
\$580/mo + Utilities
Large Reception Area
1 Private Office
Kitchenette/Sink
Private Bathroom
Pylon Sign on Main Street

#### **LOCATION OVERVIEW**

848 Main St is a professional office complex in the Billings Heights. This small, affordable office space is ideal for businesses with 1-3 employees. With Main Street Signage opportunities, this office gives small business owner the opportunity to have excellent exposure and easy to find. Owner is a licensed real estate agent in the State of Montana.