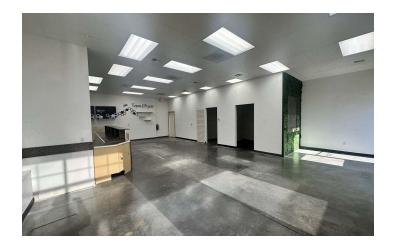

#### **PROPERTY OVERVIEW**

- \*1,283 SF Retail Space for Lease
- \*\$2,368/mo + Utilities
- \*Open Floor Plan Retail Space
- \*Significant Restaurant Infrastructure Including Plumbing for Multiple Sinks, Hot Water
- \*Heater, Oversized Gas Line, etc.
- \*Does Not Include a Grill Hood
- \*2 ADA Restrooms Shared with 1 Other Tenant
- \*Large Pylon Sign
- \*Base Rent = \$16.50 NNN
- \*NNN = \$5.65 PSF