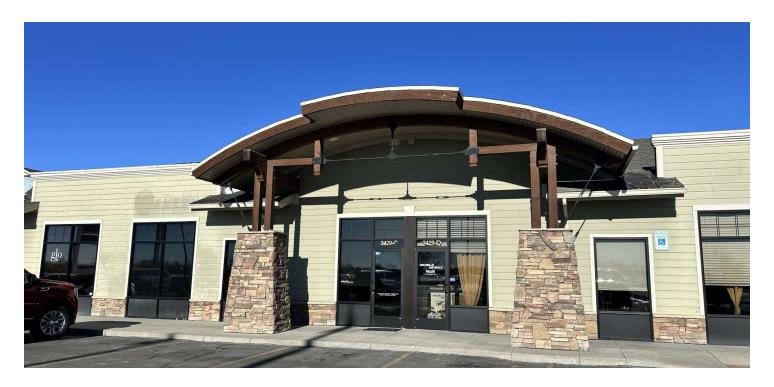

#### 3429 CENTRAL AVE, SUITE C

3429 Central Ave, Suite C Billings, MT 59102

Lease Rate \$2,368.00 PER MONTH

#### LOCATION OVERVIEW

Class A retail building located on busy Central Ave with high traffic counts. Building has attractive finishes and conveniently located in the desirable west end of Billings, MT. Co-tenants include Samurai Restaurant, Aminga Salon & Practical Taxes. This building would be a great fit any small business owner or national tenant needing multiple sinks or a great space to run a small restaurant out of. 3429 Central Ave is located between 24th St W and Shiloh Rd which is the faster growing retail area in Billings.