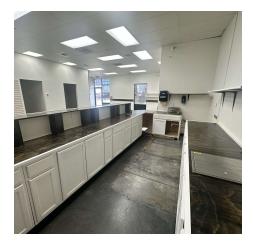

#### **PROPERTY OVERVIEW**

- \*1,283 SF Retail Space for Lease
- \*\$2,368/mo + Utilities
- \*Open Floor Plan Retail Space
- \*Significant Restaurant Infrastructure Including Plumbing for Multiple Sinks, Hot Water
- \*Heater, Oversized Gas Line, etc.
- \*Does Not Include a Grill Hood
- \*2 ADA Restrooms Shared with 1 Other Tenant
- \*Large Pylon Sign
- \*Base Rent = \$16.50 NNN
- \*NNN = \$5.65 PSF

#### LOCATION OVERVIEW

Class A retail building located on busy Central Ave with high traffic counts. Building has attractive finishes and conveniently located in the desirable west end of Billings, MT. Co-tenants include Samurai Restaurant, Aminga Salon & Practical Taxes. This building would be a great fit any small business owner or national tenant needing multiple sinks or a great space to run a small restaurant out of. 3429 Central Ave is located between 24th St W and Shiloh Rd which is the faster growing retail area in Billings.