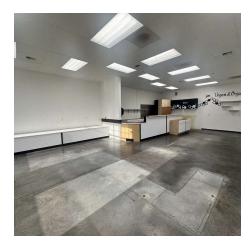

#### **PROPERTY OVERVIEW**

- \*1,283 SF Retail Space for Lease
- \*\$2,368/mo + Utilities
- \*Open Floor Plan Retail Space
- \*Significant Restaurant Infrastructure Including Plumbing for Multiple Sinks, Hot Water
- \*Heater, Oversized Gas Line, etc.
- \*Does Not Include a Grill Hood
- \*2 ADA Restrooms Shared with 1 Other Tenant
- \*Large Pylon Sign
- \*Base Rent = \$16.50 NNN
- \*NNN = \$5.65 PSF

#### LOCATION OVERVIEW

Class A retail building located on busy Central Ave with high traffic counts. Building has attractive finishes and conveniently located in the desirable west end of Billings, MT. Co-tenants include Samurai Restaurant, Aminga Salon & Practical Taxes. This building would be a great fit any small business owner or national tenant needing multiple sinks or a great space to run a small restaurant out of. 3429 Central Ave is located between 24th St W and Shiloh Rd which is the faster growing retail area in Billings.