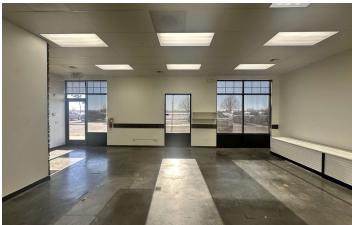

#### **PROPERTY OVERVIEW**

- \*1,283 SF Retail Space for Lease
- \*\$2,368/mo + Utilities
- \*Open Floor Plan Retail Space
- \*Significant Restaurant Infrastructure Including Plumbing for Multiple Sinks, Hot Water
- \*Heater, Oversized Gas Line, etc.
- \*Does Not Include a Grill Hood
- \*2 ADA Restrooms Shared with 1 Other Tenant
- \*Large Pylon Sign
- \*Base Rent = \$16.50 NNN
- \*NNN = \$5.65 PSF