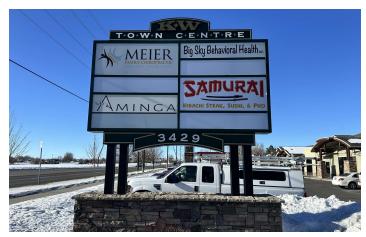

#### **PROPERTY OVERVIEW**

- \*1,283 SF Retail Space for Lease
- \*\$2,368/mo + Utilities
- \*Open Floor Plan Retail Space
- \*Significant Restaurant Infrastructure Including Plumbing for Multiple Sinks, Hot Water
- \*Heater, Oversized Gas Line, etc.
- \*Does Not Include a Grill Hood
- \*2 ADA Restrooms Shared with 1 Other Tenant
- \*Large Pylon Sign
- \*Base Rent = \$16.50 NNN
- \*NNN = \$5.65 PSF

#### LOCATION OVERVIEW

Class A retail building located on busy Central Ave with high traffic counts. Building has attractive finishes and conveniently located in the desirable west end of Billings, MT. Co-tenants include Samurai Restaurant, Aminga Salon & Practical Taxes. This building would be a great fit any small business owner or national tenant needing multiple sinks or a great space to run a small restaurant out of. 3429 Central Ave is located between 24th St W and Shiloh Rd which is the faster growing retail area in Billings.