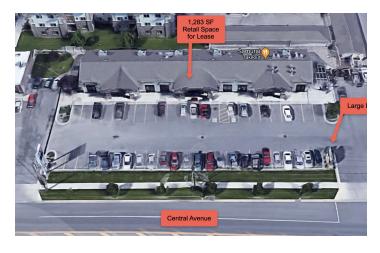

#### **PROPERTY OVERVIEW**

- \*1,283 SF Retail Space for Lease
- \*\$2,368/mo + Utilities
- \*Open Floor Plan Retail Space
- \*Significant Restaurant Infrastructure Including Plumbing for Multiple Sinks, Hot Water
- \*Heater, Oversized Gas Line, etc.
- \*Does Not Include a Grill Hood
- \*2 ADA Restrooms Shared with 1 Other Tenant
- \*Large Pylon Sign
- \*Base Rent = \$16.50 NNN
- \*NNN = \$5.65 PSF

#### LOCATION OVERVIEW

Class A retail building located on busy Central Ave with high traffic counts. Building has attractive finishes and conveniently located in the desirable west end of Billings, MT. Co-tenants include Samurai Restaurant, Aminga Salon & Practical Taxes. This building would be a great fit any small business owner or national tenant needing multiple sinks or a great space to run a small restaurant out of. 3429 Central Ave is located between 24th St W and Shiloh Rd which is the faster growing retail area in Billings.