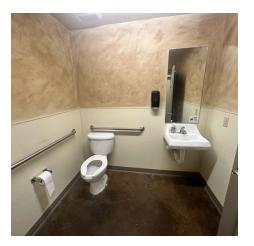

#### **PROPERTY OVERVIEW**

- \*1,283 SF Retail Space for Lease
- \*\$2,368/mo + Utilities
- \*Open Floor Plan Retail Space
- \*Significant Restaurant Infrastructure Including Plumbing for Multiple Sinks, Hot Water
- \*Heater, Oversized Gas Line, etc.
- \*Does Not Include a Grill Hood
- \*2 ADA Restrooms Shared with 1 Other Tenant
- \*Large Pylon Sign
- \*Base Rent = \$16.50 NNN
- \*NNN = \$5.65 PSF