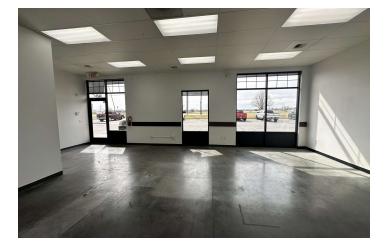

#### PROPERTY OVERVIEW

\*1,283 SF Retail Space for Lease
\*\$2,368/mo + Utilities
\*Open Floor Plan Retail Space
\*Significant Restaurant Infrastructure Including Plumbing for Multiple Sinks, Hot Water
\*Heater, Oversized Gas Line, etc.
\*Does Not Include a Grill Hood
\*2 ADA Restrooms Shared with 1 Other Tenant
\*Large Pylon Sign
\*Base Rent = \$16.50 NNN
\*NNN = \$5.65 PSF