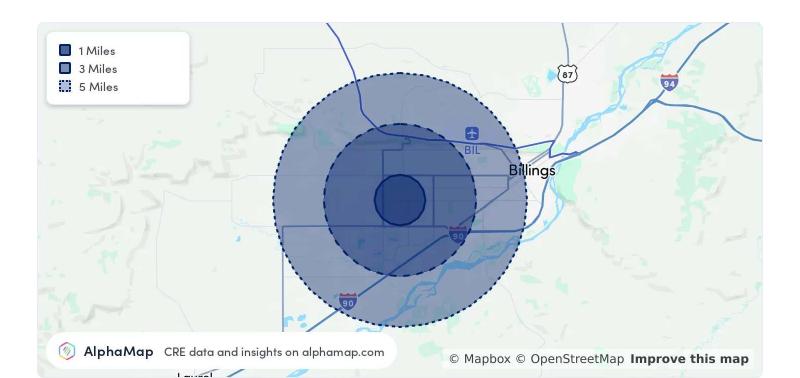

### 3429 CENTRAL AVE, SUITE C

3429 Central Ave, Suite C Billings, MT 59102

| POPULATION           | 1 MILE    | 3 MILES   | 5 MILES   |
|----------------------|-----------|-----------|-----------|
| Total Population     | 11,089    | 55,592    | 97,035    |
| Average Age          | 42        | 43        | 41        |
| Average Age (Male)   | 40        | 41        | 40        |
| Average Age (Female) | 44        | 44        | 42        |
| HOUSEHOLDS & INCOME  | 1 MILE    | 3 MILES   | 5 MILES   |
| Total Households     | 5,058     | 24,005    | 41,408    |
| # of Persons per HH  | 2.2       | 2.3       | 2.3       |
| Average HH Income    | \$91,322  | \$105,859 | \$100,128 |
| Average House Value  | \$384,909 | \$429,790 | \$426,988 |
|                      |           |           |           |

Demographics data derived from AlphaMap

Nathan Matelich, CCIM (406) 781-6889 **Michael Speidel** (406) 601-9695

### 3429 CENTRAL AVE, SUITE C

3429 Central Ave, Suite C Billings, MT 59102

| POPULATION           | 1 MILE    | 3 MILES   | 5 MILES               |
|----------------------|-----------|-----------|-----------------------|
| Total Population     | 11,089    | 55,592    | 97,035                |
| Average Age          | 42        | 43        | 41                    |
| Average Age (Male)   | 40        | 41        | 40                    |
| Average Age (Female) | 44        | 44        | 42                    |
| HOUSEHOLD & INCOME   | 1 MILE    | 3 MILES   | 5 MILES               |
| Total Households     | 5,058     | 24,005    | 41,408                |
| Persons per HH       | 2.2       | 2.3       | 2.3                   |
| Average HH Income    | \$91,322  | \$105,859 | \$100,128             |
|                      | ¢204.000  | \$429,790 | \$426,988             |
| Average House Value  | \$384,909 | \$429,790 | φ <del>4</del> 20,966 |