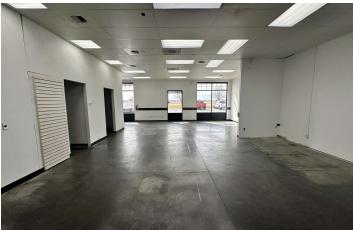

#### PROPERTY OVERVIEW

\*1,283 SF Retail Space for Lease
\*\$2,368/mo + Utilities
\*Open Floor Plan Retail Space
\*Significant Restaurant Infrastructure Including Plumbing for Multiple Sinks, Hot Water
\*Heater, Oversized Gas Line, etc.
\*Does Not Include a Grill Hood
\*2 ADA Restrooms Shared with 1 Other Tenant
\*Large Pylon Sign
\*Base Rent = \$16.50 NNN
\*NNN = \$5.65 PSF