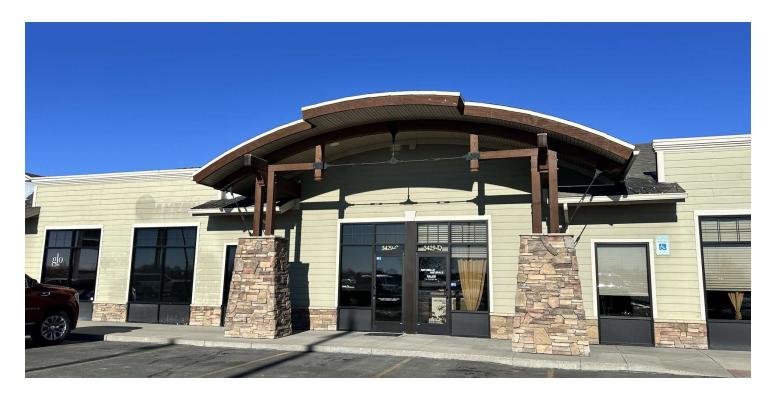

### 3429 CENTRAL AVE, SUITE C

3429 Central Ave, Suite C Billings, MT 59102

| Lease Rate | \$2,368.00<br>PER MONTH |
|------------|-------------------------|
|------------|-------------------------|

### LOCATION OVERVIEW

Class A retail building located on busy Central Ave with high traffic counts. Building has attractive finishes and conveniently located in the desirable west end of Billings, MT. Co-tenants include Samurai Restaurant, Aminga Salon & Practical Taxes. This building would be a great fit any small business owner or national tenant needing multiple sinks or a great space to run a small restaurant out of. 3429 Central Ave is located between 24th St W and Shiloh Rd which is the faster growing retail area in Billings.