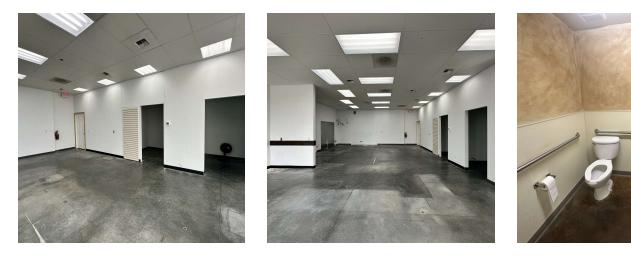

#### PROPERTY OVERVIEW

\*1,283 SF Retail Space for Lease
\*\$2,368/mo + Utilities
\*Open Floor Plan Retail Space
\*Significant Restaurant Infrastructure Including Plumbing for Multiple Sinks, Hot Water
\*Heater, Oversized Gas Line, etc.
\*Does Not Include a Grill Hood
\*2 ADA Restrooms Shared with 1 Other Tenant
\*Large Pylon Sign
\*Base Rent = \$16.50 NNN
\*NNN = \$5.65 PSF

### LOCATION OVERVIEW

Class A retail building located on busy Central Ave with high traffic counts. Building has attractive finishes and conveniently located in the desirable west end of Billings, MT. Co-tenants include Samurai Restaurant, Aminga Salon & Practical Taxes. This building would be a great fit any small business owner or national tenant needing multiple sinks or a great space to run a small restaurant out of. 3429 Central Ave is located between 24th St W and Shiloh Rd which is the faster growing retail area in Billings.