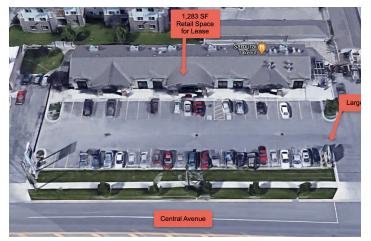

### **OFFERING SUMMARY**

| Building Size: | 7,680 SF                     |
|----------------|------------------------------|
| Available SF:  | 1,283 SF                     |
| Lot Size:      | 31,685 SF                    |
| Year Built:    | 2006                         |
| Zoning:        | CMU1-Corridor<br>Mixed Use 1 |

#### PROPERTY OVERVIEW

\*1,283 SF Retail Space for Lease
\*\$2,368/mo + Utilities
\*Open Floor Plan Retail Space
\*Significant Restaurant Infrastructure Including Plumbing for Multiple Sinks, Hot Water
\*Heater, Oversized Gas Line, etc.
\*Does Not Include a Grill Hood
\*2 ADA Restrooms Shared with 1 Other Tenant
\*Large Pylon Sign
\*Base Rent = \$16.50 NNN
\*NNN = \$5.65 PSF