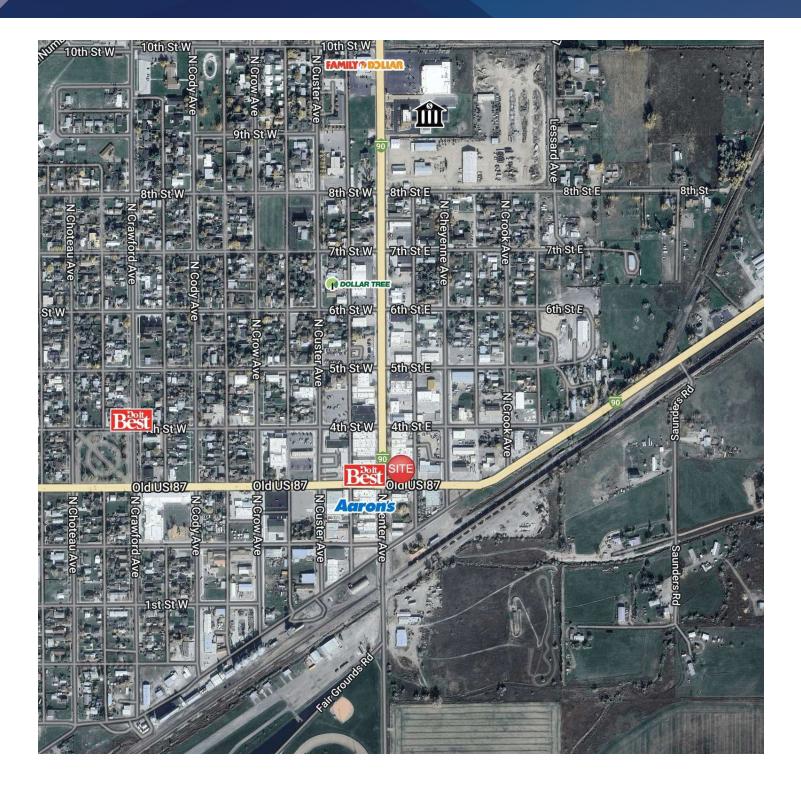

#### **PROPERTY OVERVIEW**

\*2,750 SF Retail Building + Corner Lot \*7,000 SF of Land – 2 City Lots \*Open Concept Retail Building \*3,500 SF Extra Corner Lot for Outdoor Patio or Additional Parking \*1 Bathroom \*Small Storage Room in Back

\*Excellent Location on Prime Corner of Only Lighted Intersection in Hardin

\*Great Signage Opportunities

\*Located at the Cross Section of the #1 Retail Street in Hardin & All West Bound Traffic Coming Off I-90

#### LOCATION OVERVIEW

303 N Center provides local and national retailers alike the amazing opportunity to own a prime retail property at the only lighted intersection in Hardin. With 2,750 SF of retail and an extra 3,500 SF of outdoor space for a patio or additional parking, there is no other property in Hardin with this set up at an affordable price. Seller was previously going to put in a new laundromat, but this retail building is also ideal for restaurants, professional office space, retailers or anyone that would benefit from great retail exposure and an additional corner lot.