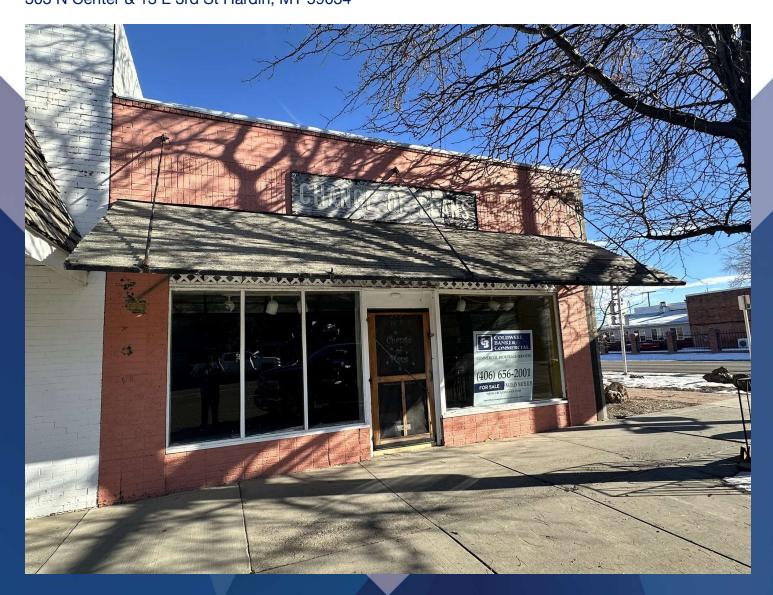

#### **PROPERTY OVERVIEW**

\*2,750 SF Retail Building + Corner Lot \*7,000 SF of Land – 2 City Lots \*Open Concept Retail Building \*3,500 SF Extra Corner Lot for Outdoor Patio or Additional Parking \*1 Bathroom \*Small Storage Room in Back

\*Excellent Location on Prime Corner of Only Lighted Intersection in Hardin

\*Great Signage Opportunities

\*Located at the Cross Section of the #1 Retail Street in Hardin & All West Bound Traffic Coming Off I-90

#### LOCATION OVERVIEW

303 N Center provides local and national retailers alike the amazing opportunity to own a prime retail property at the only lighted intersection in Hardin. With 2,750 SF of retail and an extra 3,500 SF of outdoor space for a patio or additional parking, there is no other property in Hardin with this set up at an affordable price. Seller was previously going to put in a new laundromat, but this retail building is also ideal for restaurants, professional office space, retailers or anyone that would benefit from great retail exposure and an additional corner lot.