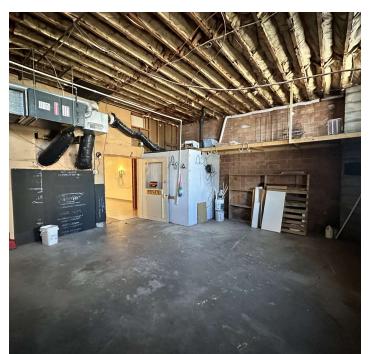

#### **PROPERTY OVERVIEW**

\*2,750 SF Retail Building + Corner Lot \*7,000 SF of Land – 2 City Lots \*Open Concept Retail Building \*3,500 SF Extra Corner Lot for Outdoor Patio or Additional Parking \*1 Bathroom \*Small Storage Room in Back

#### LOCATION OVERVIEW

303 N Center provides local and national retailers alike the amazing opportunity to own a prime retail property at the only lighted intersection in Hardin. With 2,750 SF of retail and an extra 3,500 SF of outdoor space for a patio or additional parking, there is no other property in Hardin with this set up at an affordable price. Seller was previously going to put in a new laundromat, but this retail building is also ideal for restaurants, professional office space, retailers or anyone that would benefit from great retail exposure and an additional corner lot.