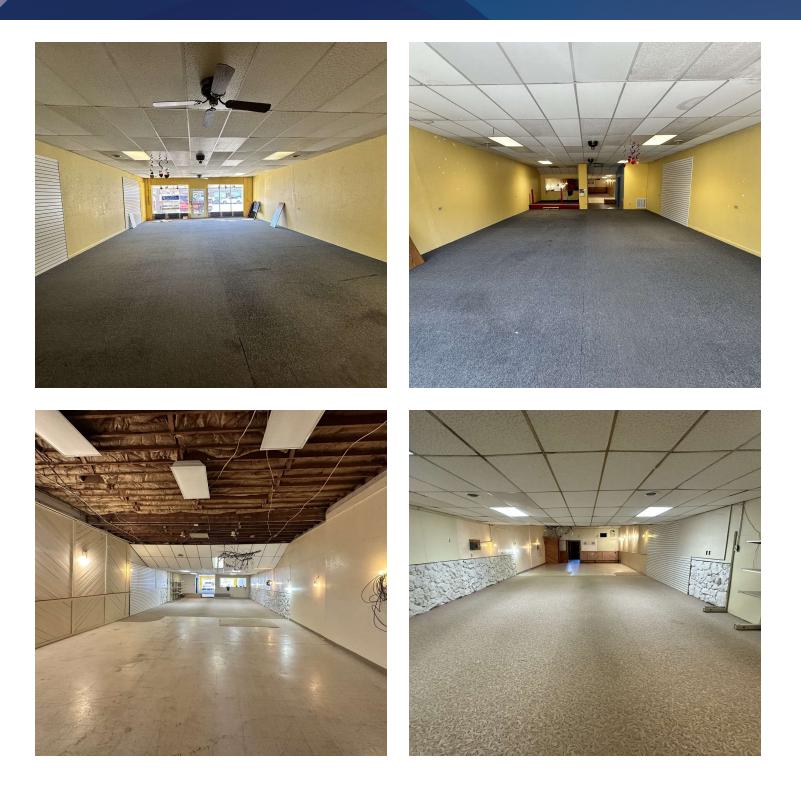

#### **PROPERTY OVERVIEW**

\*2,750 SF Retail Building + Corner Lot \*7,000 SF of Land – 2 City Lots \*Open Concept Retail Building \*3,500 SF Extra Corner Lot for Outdoor Patio or Additional Parking \*1 Bathroom \*Small Storage Room in Back

#### LOCATION OVERVIEW

303 N Center provides local and national retailers alike the amazing opportunity to own a prime retail property at the only lighted intersection in Hardin. With 2,750 SF of retail and an extra 3,500 SF of outdoor space for a patio or additional parking, there is no other property in Hardin with this set up at an affordable price. Seller was previously going to put in a new laundromat, but this retail building is also ideal for restaurants, professional office space, retailers or anyone that would benefit from great retail exposure and an additional corner lot.