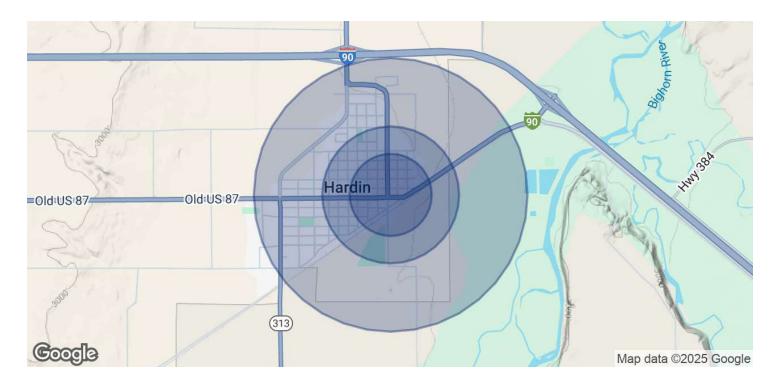

### 303 N CENTER & 13 E 3RD ST

303 N Center & 13 E 3rd St Hardin, MT 59034

| POPULATION           | 0.3 MILES | 0.5 MILES | 1 MILE |
|----------------------|-----------|-----------|--------|
| Total Population     | 508       | 1,426     | 3,406  |
| Average Age          | 37        | 37        | 36     |
| Average Age (Male)   | 36        | 35        | 35     |
| Average Age (Female) | 39        | 39        | 38     |
| HOUSEHOLDS & INCOME  | 0.3 MILES | 0.5 MILES | 1 MILE |
| Total Households     | 169       | 479       | 1,144  |

|                     |           |           | .,        |
|---------------------|-----------|-----------|-----------|
| # of Persons per HH | 3         | 3         | 3         |
| Average HH Income   | \$75,254  | \$71,228  | \$69,347  |
| Average House Value | \$185,069 | \$174,769 | \$167,016 |

Demographics data derived from AlphaMap

Nathan Matelich, CCIM (406) 781-6889