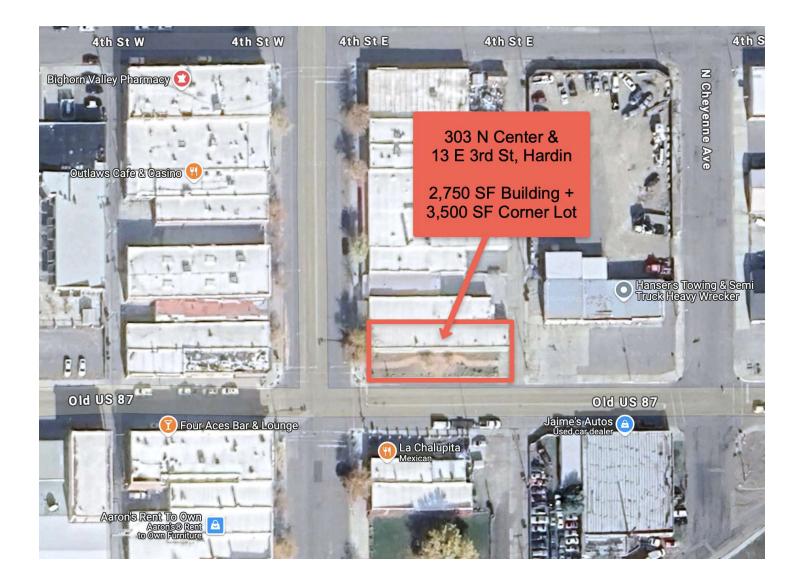

#### **OFFERING SUMMARY**

| Building Size: | 2,750 SF |
|----------------|----------|
| Lot Size:      | 7,000 SF |
| Price / SF:    | \$58.18  |

#### **PROPERTY OVERVIEW**

\*2,750 SF Retail Building + Corner Lot \*7,000 SF of Land – 2 City Lots \*Open Concept Retail Building \*3,500 SF Extra Corner Lot for Outdoor Patio or Additional Parking \*1 Bathroom \*Small Storage Room in Back

\*Excellent Location on Prime Corner of Only Lighted Intersection in Hardin

\*Great Signage Opportunities

\*Located at the Cross Section of the #1 Retail Street in Hardin & All West Bound Traffic Coming Off I-90

#### LOCATION OVERVIEW

303 N Center provides local and national retailers alike the amazing opportunity to own a prime retail property at the only lighted intersection in Hardin. With 2,750 SF of retail and an extra 3,500 SF of outdoor space for a patio or additional parking, there is no other property in Hardin with this set up at an affordable price. Seller was previously going to put in a new laundromat, but this retail building is also ideal for restaurants, professional office space, retailers or anyone that would benefit from great retail exposure and an additional corner lot.