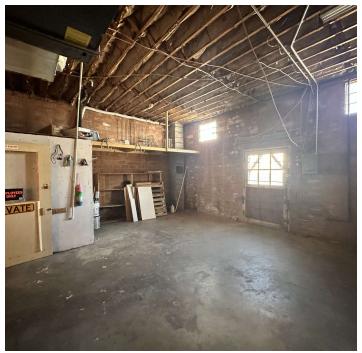

#### **PROPERTY OVERVIEW**

\*2,750 SF Retail Building + Corner Lot \*7,000 SF of Land – 2 City Lots \*Open Concept Retail Building \*3,500 SF Extra Corner Lot for Outdoor Patio or Additional Parking \*1 Bathroom \*Small Storage Room in Back

#### LOCATION OVERVIEW

303 N Center provides local and national retailers alike the amazing opportunity to own a prime retail property at the only lighted intersection in Hardin. With 2,750 SF of retail and an extra 3,500 SF of outdoor space for a patio or additional parking, there is no other property in Hardin with this set up at an affordable price. Seller was previously going to put in a new laundromat, but this retail building is also ideal for restaurants, professional office space, retailers or anyone that would benefit from great retail exposure and an additional corner lot.