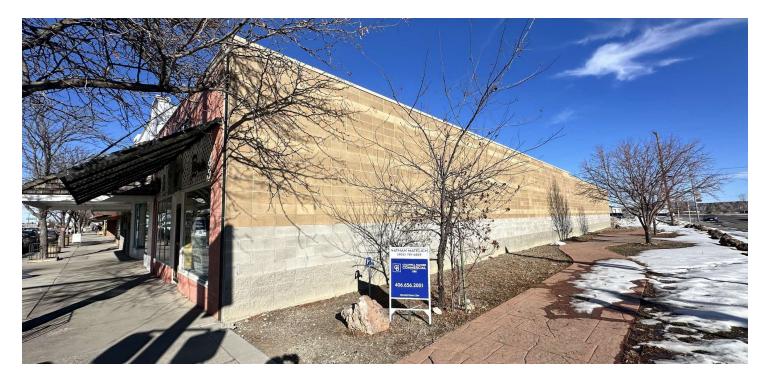

#### **PROPERTY OVERVIEW**

\*2,750 SF Retail Building + Corner Lot \*7,000 SF of Land – 2 City Lots \*Open Concept Retail Building \*3,500 SF Extra Corner Lot for Outdoor Patio or Additional Parking \*1 Bathroom \*Small Storage Room in Back

\*Excellent Location on Prime Corner of Only Lighted Intersection in Hardin

\*Great Signage Opportunities

\*Located at the Cross Section of the #1 Retail Street in Hardin & All West Bound Traffic Coming Off I-90

#### LOCATION OVERVIEW

303 N Center provides local and national retailers alike the amazing opportunity to own a prime retail property at the only lighted intersection in Hardin. With 2,750 SF of retail and an extra 3,500 SF of outdoor space for a patio or additional parking, there is no other property in Hardin with this set up at an affordable price. Seller was previously going to put in a new laundromat, but this retail building is also ideal for restaurants, professional office space, retailers or anyone that would benefit from great retail exposure and an additional corner lot.