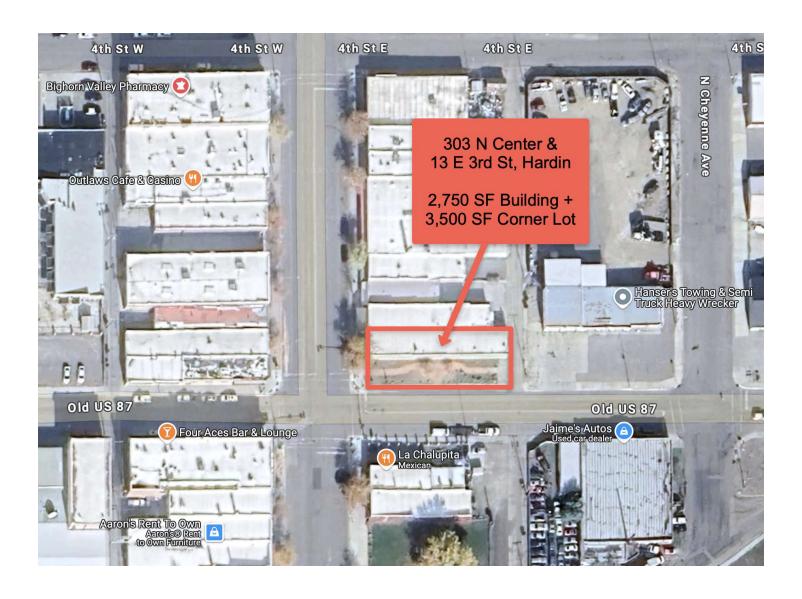

#### **OFFERING SUMMARY**

| Building Size: | 2,750 SF |
|----------------|----------|
| Lot Size:      | 7,000 SF |
| Price / SF:    | \$54.55  |

#### PROPERTY OVERVIEW

- \*2,750 SF Retail Building + Corner Lot
- \*7,000 SF of Land 2 City Lots
- \*Open Concept Retail Building
- \*3,500 SF Extra Corner Lot for Outdoor Patio or Additional Parking
- \*1 Bathroom
- \*Small Storage Room in Back
- \*Excellent Location on Prime Corner of Only Lighted Intersection in Hardin
- \*Great Signage Opportunities
- \*Located at the Cross Section of the #1 Retail Street in Hardin & All West Bound Traffic Coming Off I-90

#### **LOCATION OVERVIEW**

303 N Center provides local and national retailers alike the amazing opportunity to own a prime retail property at the only lighted intersection in Hardin. With 2,750 SF of retail and an extra 3,500 SF of outdoor space for a patio or additional parking, there is no other property in Hardin with this set up at an affordable price. Seller was previously going to put in a new laundromat, but this retail building is also ideal for restaurants, professional office space, retailers or anyone that would benefit from great retail exposure and an additional corner lot.