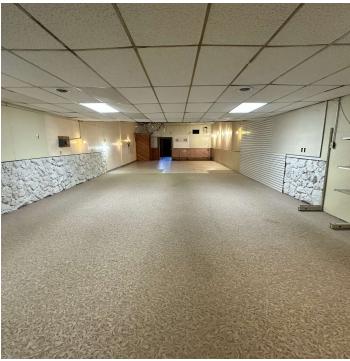

#### PROPERTY OVERVIEW

- \*2,750 SF Retail Building + Corner Lot
- \*7,000 SF of Land 2 City Lots
- \*Open Concept Retail Building
- \*3,500 SF Extra Corner Lot for Outdoor Patio or Additional Parking
- \*1 Bathroom
- \*Small Storage Room in Back
- \*Excellent Location on Prime Corner of Only Lighted Intersection in Hardin
- \*Great Signage Opportunities
- \*Located at the Cross Section of the #1 Retail Street in Hardin & All West Bound Traffic Coming Off I-90

#### **LOCATION OVERVIEW**

303 N Center provides local and national retailers alike the amazing opportunity to own a prime retail property at the only lighted intersection in Hardin. With 2,750 SF of retail and an extra 3,500 SF of outdoor space for a patio or additional parking, there is no other property in Hardin with this set up at an affordable price. Seller was previously going to put in a new laundromat, but this retail building is also ideal for restaurants, professional office space, retailers or anyone that would benefit from great retail exposure and an additional corner lot.