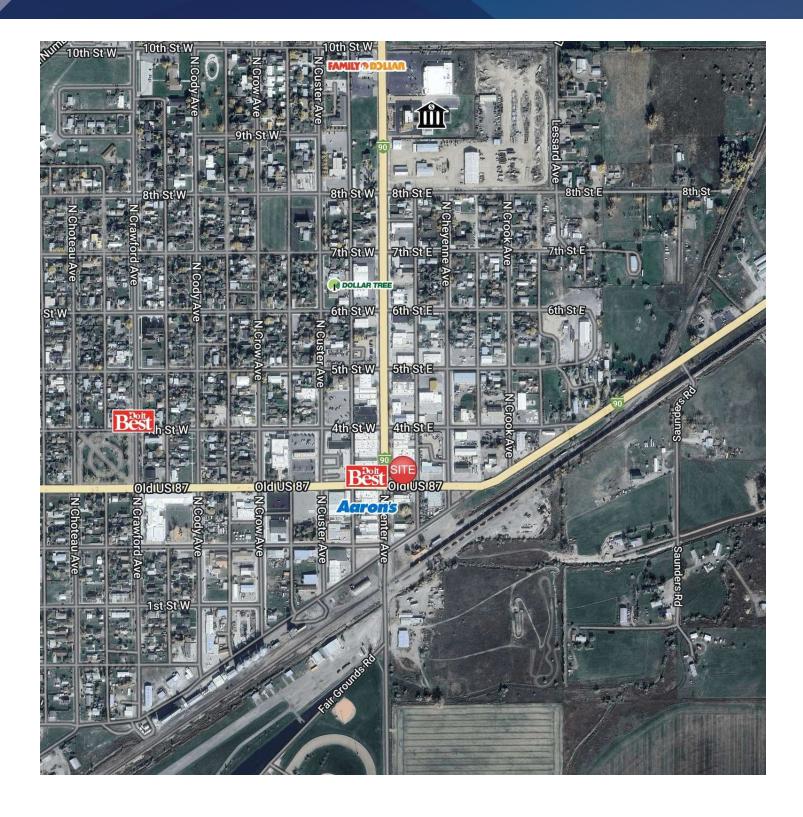

#### PROPERTY OVERVIEW

- \*2,750 SF Retail Building + Corner Lot
- \*7,000 SF of Land 2 City Lots
- \*Open Concept Retail Building
- \*3,500 SF Extra Corner Lot for Outdoor Patio or Additional Parking
- \*1 Bathroom
- \*Small Storage Room in Back
- \*Excellent Location on Prime Corner of Only Lighted Intersection in Hardin
- \*Great Signage Opportunities
- \*Located at the Cross Section of the #1 Retail Street in Hardin & All West Bound Traffic Coming Off I-90

#### **LOCATION OVERVIEW**

303 N Center provides local and national retailers alike the amazing opportunity to own a prime retail property at the only lighted intersection in Hardin. With 2,750 SF of retail and an extra 3,500 SF of outdoor space for a patio or additional parking, there is no other property in Hardin with this set up at an affordable price. Seller was previously going to put in a new laundromat, but this retail building is also ideal for restaurants, professional office space, retailers or anyone that would benefit from great retail exposure and an additional corner lot.