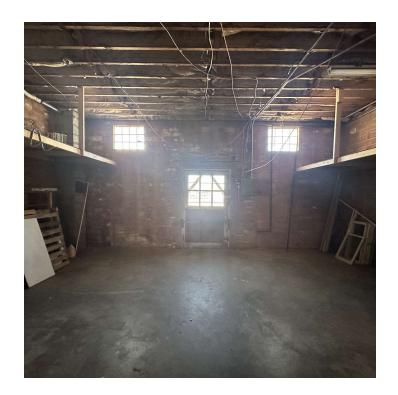

#### PROPERTY OVERVIEW

- \*2,750 SF Retail Building + Corner Lot
- \*7,000 SF of Land 2 City Lots
- \*Open Concept Retail Building
- \*3,500 SF Extra Corner Lot for Outdoor Patio or Additional Parking
- \*1 Bathroom
- \*Small Storage Room in Back
- \*Excellent Location on Prime Corner of Only Lighted Intersection in Hardin
- \*Great Signage Opportunities
- \*Located at the Cross Section of the #1 Retail Street in Hardin & All West Bound Traffic Coming Off I-90

#### **LOCATION OVERVIEW**

303 N Center provides local and national retailers alike the amazing opportunity to own a prime retail property at the only lighted intersection in Hardin. With 2,750 SF of retail and an extra 3,500 SF of outdoor space for a patio or additional parking, there is no other property in Hardin with this set up at an affordable price. Seller was previously going to put in a new laundromat, but this retail building is also ideal for restaurants, professional office space, retailers or anyone that would benefit from great retail exposure and an additional corner lot.