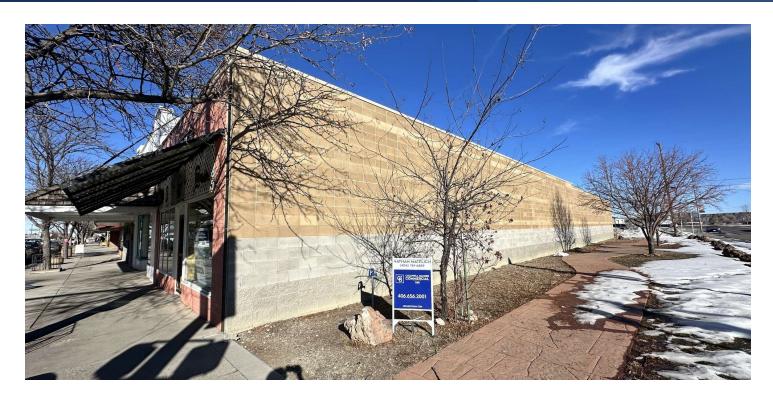

#### PROPERTY OVERVIEW

- \*2,750 SF Retail Building + Corner Lot
- \*7,000 SF of Land 2 City Lots
- \*Open Concept Retail Building
- \*3,500 SF Extra Corner Lot for Outdoor Patio or Additional Parking
- \*1 Bathroom
- \*Small Storage Room in Back
- \*Excellent Location on Prime Corner of Only Lighted Intersection in Hardin
- \*Great Signage Opportunities
- \*Located at the Cross Section of the #1 Retail Street in Hardin & All West Bound Traffic Coming Off I-90

#### **LOCATION OVERVIEW**

303 N Center provides local and national retailers alike the amazing opportunity to own a prime retail property at the only lighted intersection in Hardin. With 2,750 SF of retail and an extra 3,500 SF of outdoor space for a patio or additional parking, there is no other property in Hardin with this set up at an affordable price. Seller was previously going to put in a new laundromat, but this retail building is also ideal for restaurants, professional office space, retailers or anyone that would benefit from great retail exposure and an additional corner lot.