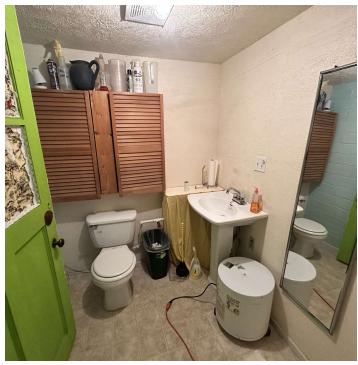

#### PROPERTY OVERVIEW

- \*2,750 SF Retail Building + Corner Lot
- \*7,000 SF of Land 2 City Lots
- \*Open Concept Retail Building
- \*3,500 SF Extra Corner Lot for Outdoor Patio or Additional Parking
- \*1 Bathroom
- \*Small Storage Room in Back
- \*Excellent Location on Prime Corner of Only Lighted Intersection in Hardin
- \*Great Signage Opportunities
- \*Located at the Cross Section of the #1 Retail Street in Hardin & All West Bound Traffic Coming Off I-90