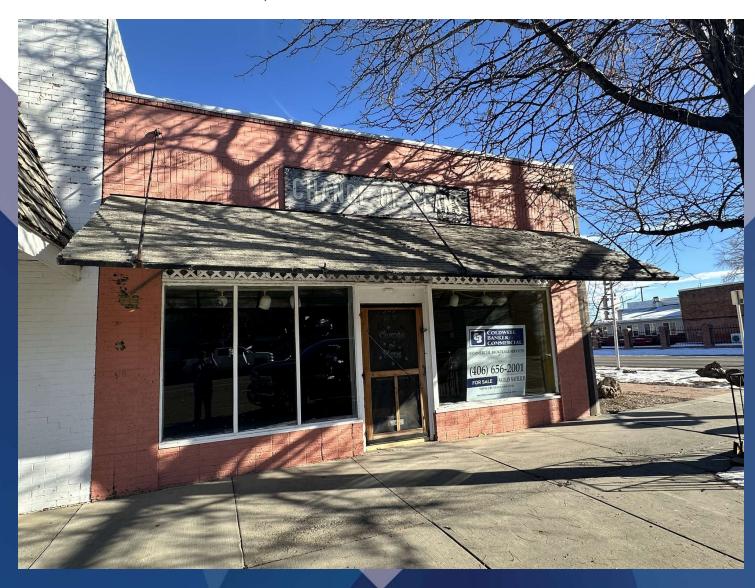

### **303 N CENTER & 13 E 3RD ST**

303 N Center & 13 E 3rd St Hardin, MT 59034

SALE PRICE REDUCED \$150,000

#### PROPERTY OVERVIEW

- \*2,750 SF Retail Building + Corner Lot
- \*7,000 SF of Land 2 City Lots
- \*Open Concept Retail Building
- \*3,500 SF Extra Corner Lot for Outdoor Patio or Additional Parking
- \*1 Bathroom
- \*Small Storage Room in Back
- \*Excellent Location on Prime Corner of Only Lighted Intersection in Hardin
- \*Great Signage Opportunities
- \*Located at the Cross Section of the #1 Retail Street in Hardin & All West Bound Traffic Coming Off I-90

#### **LOCATION OVERVIEW**

303 N Center provides local and national retailers alike the amazing opportunity to own a prime retail property at the only lighted intersection in Hardin. With 2,750 SF of retail and an extra 3,500 SF of outdoor space for a patio or additional parking, there is no other property in Hardin with this set up at an affordable price. Seller was previously going to put in a new laundromat, but this retail building is also ideal for restaurants, professional office space, retailers or anyone that would benefit from great retail exposure and an additional corner lot.