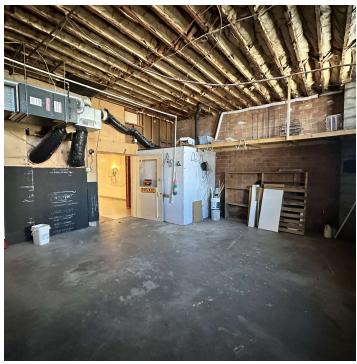

#### PROPERTY OVERVIEW

- \*2,750 SF Retail Building + Corner Lot
- \*7,000 SF of Land 2 City Lots
- \*Open Concept Retail Building
- \*3,500 SF Extra Corner Lot for Outdoor Patio or Additional Parking
- \*1 Bathroom
- \*Small Storage Room in Back
- \*Excellent Location on Prime Corner of Only Lighted Intersection in Hardin
- \*Great Signage Opportunities
- \*Located at the Cross Section of the #1 Retail Street in Hardin & All West Bound Traffic Coming Off I-90

#### **LOCATION OVERVIEW**

303 N Center provides local and national retailers alike the amazing opportunity to own a prime retail property at the only lighted intersection in Hardin. With 2,750 SF of retail and an extra 3,500 SF of outdoor space for a patio or additional parking, there is no other property in Hardin with this set up at an affordable price. Seller was previously going to put in a new laundromat, but this retail building is also ideal for restaurants, professional office space, retailers or anyone that would benefit from great retail exposure and an additional corner lot.