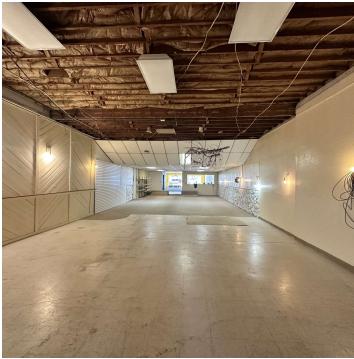

#### PROPERTY OVERVIEW

- \*2,750 SF Retail Building + Corner Lot
- \*7,000 SF of Land 2 City Lots
- \*Open Concept Retail Building
- \*3,500 SF Extra Corner Lot for Outdoor Patio or Additional Parking
- \*1 Bathroom
- \*Small Storage Room in Back
- \*Excellent Location on Prime Corner of Only Lighted Intersection in Hardin
- \*Great Signage Opportunities
- \*Located at the Cross Section of the #1 Retail Street in Hardin & All West Bound Traffic Coming Off I-90

#### **LOCATION OVERVIEW**

303 N Center provides local and national retailers alike the amazing opportunity to own a prime retail property at the only lighted intersection in Hardin. With 2,750 SF of retail and an extra 3,500 SF of outdoor space for a patio or additional parking, there is no other property in Hardin with this set up at an affordable price. Seller was previously going to put in a new laundromat, but this retail building is also ideal for restaurants, professional office space, retailers or anyone that would benefit from great retail exposure and an additional corner lot.