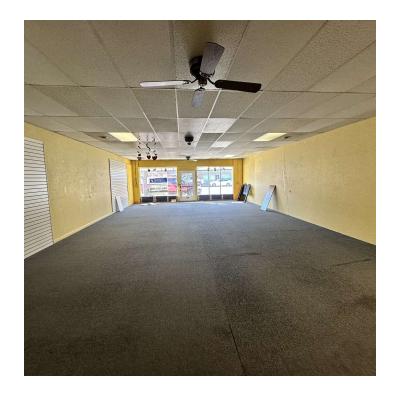

#### PROPERTY OVERVIEW

- \*2,750 SF Retail Building + Corner Lot
- \*7,000 SF of Land 2 City Lots
- \*Open Concept Retail Building
- \*3,500 SF Extra Corner Lot for Outdoor Patio or Additional Parking
- \*1 Bathroom
- \*Small Storage Room in Back
- \*Excellent Location on Prime Corner of Only Lighted Intersection in Hardin
- \*Great Signage Opportunities
- \*Located at the Cross Section of the #1 Retail Street in Hardin & All West Bound Traffic Coming Off I-90

#### **LOCATION OVERVIEW**

303 N Center provides local and national retailers alike the amazing opportunity to own a prime retail property at the only lighted intersection in Hardin. With 2,750 SF of retail and an extra 3,500 SF of outdoor space for a patio or additional parking, there is no other property in Hardin with this set up at an affordable price. Seller was previously going to put in a new laundromat, but this retail building is also ideal for restaurants, professional office space, retailers or anyone that would benefit from great retail exposure and an additional corner lot.