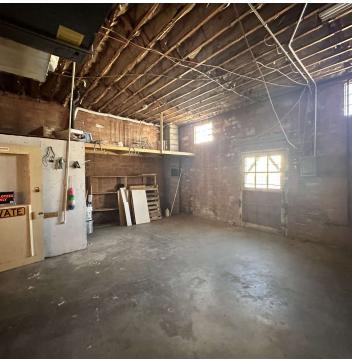

#### PROPERTY OVERVIEW

- \*2,750 SF Retail Building + Corner Lot
- \*7,000 SF of Land 2 City Lots
- \*Open Concept Retail Building
- \*3,500 SF Extra Corner Lot for Outdoor Patio or Additional Parking
- \*1 Bathroom
- \*Small Storage Room in Back
- \*Excellent Location on Prime Corner of Only Lighted Intersection in Hardin
- \*Great Signage Opportunities
- \*Located at the Cross Section of the #1 Retail Street in Hardin & All West Bound Traffic Coming Off I-90

#### **LOCATION OVERVIEW**

303 N Center provides local and national retailers alike the amazing opportunity to own a prime retail property at the only lighted intersection in Hardin. With 2,750 SF of retail and an extra 3,500 SF of outdoor space for a patio or additional parking, there is no other property in Hardin with this set up at an affordable price. Seller was previously going to put in a new laundromat, but this retail building is also ideal for restaurants, professional office space, retailers or anyone that would benefit from great retail exposure and an additional corner lot.