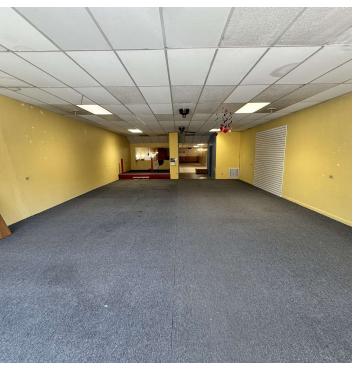

#### PROPERTY OVERVIEW

- \*2,750 SF Retail Building + Corner Lot
- \*7,000 SF of Land 2 City Lots
- \*Open Concept Retail Building
- \*3,500 SF Extra Corner Lot for Outdoor Patio or Additional Parking
- \*1 Bathroom
- \*Small Storage Room in Back
- \*Excellent Location on Prime Corner of Only Lighted Intersection in Hardin
- \*Great Signage Opportunities
- \*Located at the Cross Section of the #1 Retail Street in Hardin & All West Bound Traffic Coming Off I-90

#### **LOCATION OVERVIEW**

303 N Center provides local and national retailers alike the amazing opportunity to own a prime retail property at the only lighted intersection in Hardin. With 2,750 SF of retail and an extra 3,500 SF of outdoor space for a patio or additional parking, there is no other property in Hardin with this set up at an affordable price. Seller was previously going to put in a new laundromat, but this retail building is also ideal for restaurants, professional office space, retailers or anyone that would benefit from great retail exposure and an additional corner lot.