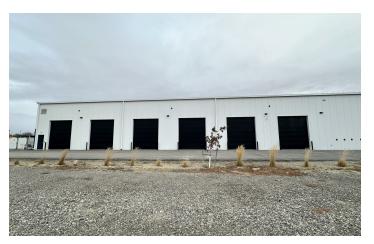

#### **PROPERTY OVERVIEW**

18,939 SF New Construction Shop/Warehouse 2 Acres of Land 7,012 SF Class A Office Space 11,927 SF Shop Space 13 Offices **Training Room Conference Room** Break Room Bullpen/Commons Area 6 Restrooms **Reception Area** 6 qty 14 ft Overhead Doors 23-26 ft Sidewall Height in Shop/Warehouse Excellent Retail Exposure with Pylon Sign 2/3 Acre of Yard Space \$21 NNN NNN = \$2.75 PSF

#### LISTING OVERVIEW:

Experience unmatched quality with this newly constructed 18,939 SF shop/warehouse located in Billings' prime West End.

Built in 2022 with high sidewalls ranging from 23-26 ft, this property features 7,012 SF of Class A office space and 11,927 SF of premium shop space, all designed with meticulous attention to detail.