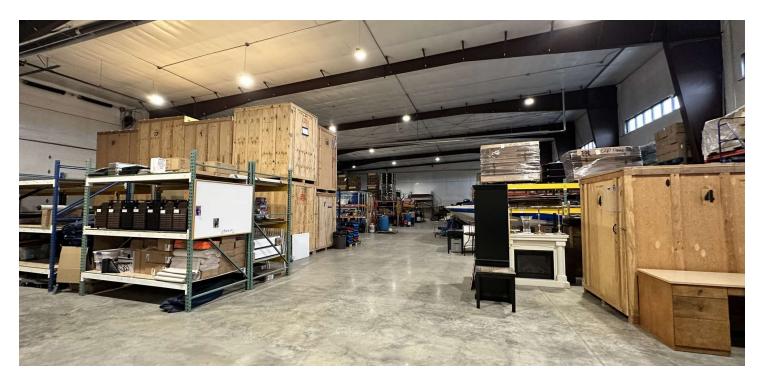

#### **PROPERTY OVERVIEW**

18,939 SF New Construction Shop/Warehouse 2 Acres of Land 7,012 SF Class A Office Space 11,927 SF Shop Space 13 Offices **Training Room Conference Room** Break Room Bullpen/Commons Area 6 Restrooms **Reception Area** 6 qty 14 ft Overhead Doors 23-26 ft Sidewall Height in Shop/Warehouse Excellent Retail Exposure with Pylon Sign 2/3 Acre of Yard Space \$21 NNN NNN = \$2.75 PSF

#### LISTING OVERVIEW:

Experience unmatched quality with this newly constructed 18,939 SF shop/warehouse located in Billings' prime West End.

Built in 2022 with high sidewalls ranging from 23-26 ft, this property features 7,012 SF of Class A office space and 11,927 SF of premium shop space, all designed with meticulous attention to detail.