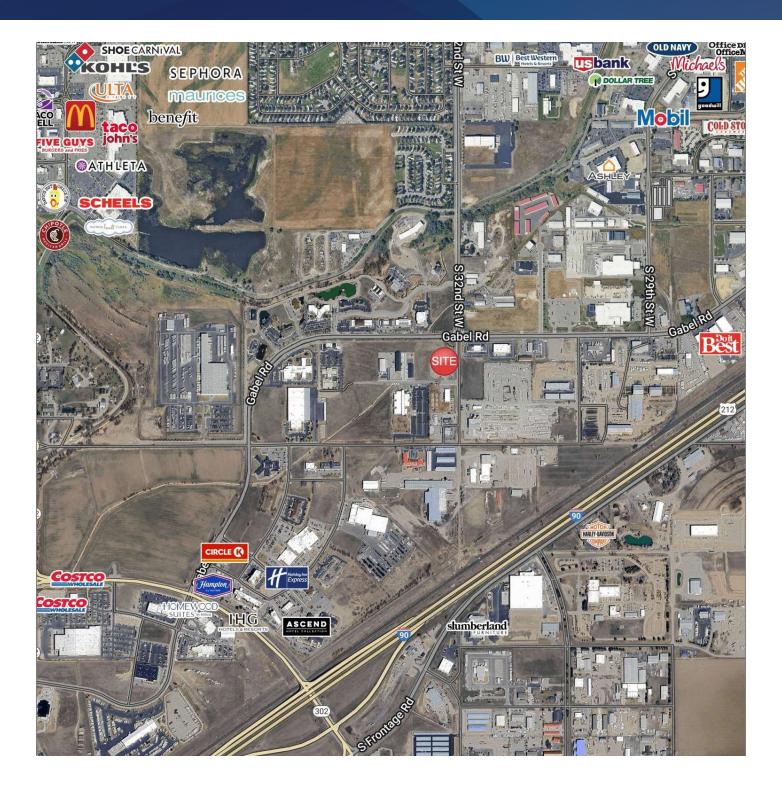

#### **NEW CONSTRUCTION SHOP/WAREHOUSE**

1450 South 32nd Street West Billings, MT 59102

LEASE RATE SIZE \$37,485.00/mo + utitilites 18,939 SF

Nathan Matelich, CCIM (406) 781-6889

©2023 Coldwell Banker. All Rights Reserved. Coldwell Banker Commercial® and the Coldwell Banker Commercial logos are trademarks of Coldwell Banker Real Estate LLC. The Coldwell Banker® System is comprised of company owned offices which are owned by a subsidiary of Anywhere Advisors LLC and franchised offices which are independently owned and operated. The Coldwell Banker System fully supports the principles of the Equal Opportunity Act.

### **NEW CONSTRUCTION SHOP/WAREHOUSE**

1450 South 32nd Street West Billings, MT 59102

| Lease Rate | \$37,485.00 PER<br>MONTH |
|------------|--------------------------|
|------------|--------------------------|

#### **NEW CONSTRUCTION SHOP/WAREHOUSE**

1450 South 32nd Street West Billings, MT 59102