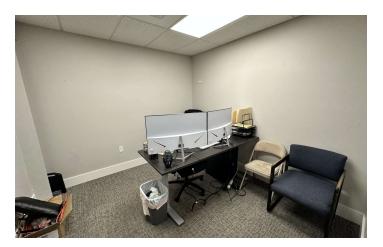

#### **PROPERTY OVERVIEW**

18,939 SF New Construction Shop/Warehouse 2 Acres of Land 7,012 SF Class A Office Space 11,927 SF Shop Space 13 Offices **Training Room Conference Room** Break Room Bullpen/Commons Area 6 Restrooms **Reception Area** 6 qty 14 ft Overhead Doors 23-26 ft Sidewall Height in Shop/Warehouse Excellent Retail Exposure with Pylon Sign 2/3 Acre of Yard Space \$21 NNN NNN = \$2.75 PSF