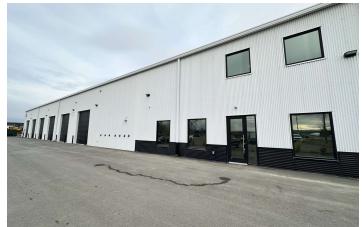

#### **PROPERTY OVERVIEW**

18,939 SF New Construction Shop/Warehouse 2 Acres of Land 7,012 SF Class A Office Space 11,927 SF Shop Space 13 Offices **Training Room Conference Room** Break Room Bullpen/Commons Area 6 Restrooms **Reception Area** 6 qty 14 ft Overhead Doors 23-26 ft Sidewall Height in Shop/Warehouse Excellent Retail Exposure with Pylon Sign 2/3 Acre of Yard Space \$21 NNN NNN = \$2.75 PSF

#### LISTING OVERVIEW:

Experience unmatched quality with this newly constructed 18,939 SF shop/warehouse located in Billings' prime West End.

Built in 2022 with high sidewalls ranging from 23-26 ft, this property features 7,012 SF of Class A office space and 11,927 SF of premium shop space, all designed with meticulous attention to detail.