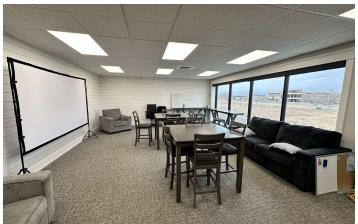

#### **PROPERTY OVERVIEW**

18,939 SF New Construction Shop/Warehouse 2 Acres of Land 7,012 SF Class A Office Space 11,927 SF Shop Space 13 Offices **Training Room Conference Room** Break Room Bullpen/Commons Area 6 Restrooms **Reception Area** 6 qty 14 ft Overhead Doors 23-26 ft Sidewall Height in Shop/Warehouse Excellent Retail Exposure with Pylon Sign 2/3 Acre of Yard Space \$21 NNN NNN = \$2.75 PSF