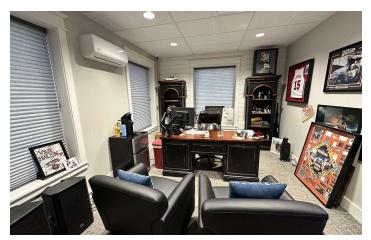

#### **PROPERTY OVERVIEW**

18,939 SF New Construction Shop/Warehouse 2 Acres of Land 7,012 SF Class A Office Space 11,927 SF Shop Space 13 Offices **Training Room Conference Room** Break Room Bullpen/Commons Area 6 Restrooms **Reception Area** 6 qty 14 ft Overhead Doors 23-26 ft Sidewall Height in Shop/Warehouse Excellent Retail Exposure with Pylon Sign 2/3 Acre of Yard Space \$21 NNN NNN = \$2.75 PSF

#### LISTING OVERVIEW:

Experience unmatched quality with this newly constructed 18,939 SF shop/warehouse located in Billings' prime West End.

Built in 2022 with high sidewalls ranging from 23-26 ft, this property features 7,012 SF of Class A office space and 11,927 SF of premium shop space, all designed with meticulous attention to detail.