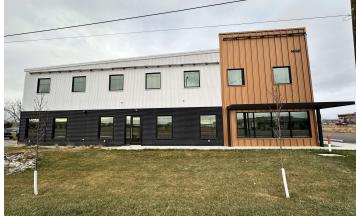

#### **PROPERTY OVERVIEW**

18,939 SF New Construction Shop/Warehouse 2 Acres of Land 7,012 SF Class A Office Space 11,927 SF Shop Space 13 Offices **Training Room Conference Room** Break Room Bullpen/Commons Area 6 Restrooms **Reception Area** 6 qty 14 ft Overhead Doors 23-26 ft Sidewall Height in Shop/Warehouse Excellent Retail Exposure with Pylon Sign 2/3 Acre of Yard Space \$21 NNN NNN = \$2.75 PSF

#### LISTING OVERVIEW:

Experience unmatched quality with this newly constructed 18,939 SF shop/warehouse located in Billings' prime West End.

Built in 2022 with high sidewalls ranging from 23-26 ft, this property features 7,012 SF of Class A office space and 11,927 SF of premium shop space, all designed with meticulous attention to detail.