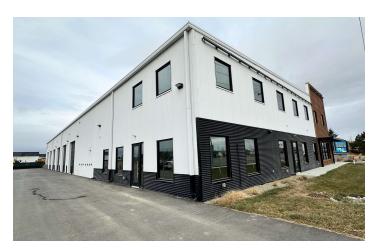

#### **PROPERTY OVERVIEW**

18,939 SF New Construction Shop/Warehouse 2 Acres of Land 7,012 SF Class A Office Space 11,927 SF Shop Space 13 Offices **Training Room Conference Room** Break Room Bullpen/Commons Area 6 Restrooms **Reception Area** 6 qty 14 ft Overhead Doors 23-26 ft Sidewall Height in Shop/Warehouse Excellent Retail Exposure with Pylon Sign 2/3 Acre of Yard Space \$21 NNN NNN = \$2.75 PSF

#### LISTING OVERVIEW:

Experience unmatched quality with this newly constructed 18,939 SF shop/warehouse located in Billings' prime West End.

Built in 2022 with high sidewalls ranging from 23-26 ft, this property features 7,012 SF of Class A office space and 11,927 SF of premium shop space, all designed with meticulous attention to detail.