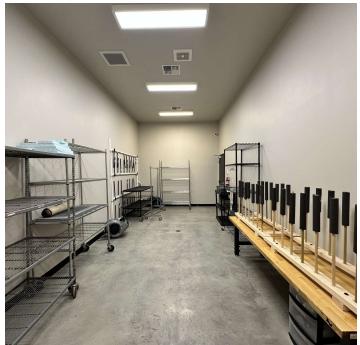

#### **PROPERTY OVERVIEW**

18,939 SF New Construction Shop/Warehouse 2 Acres of Land 7,012 SF Class A Office Space 11,927 SF Shop Space 13 Offices **Training Room Conference Room** Break Room Bullpen/Commons Area 6 Restrooms **Reception Area** 6 qty 14 ft Overhead Doors 23-26 ft Sidewall Height in Shop/Warehouse Excellent Retail Exposure with Pylon Sign 2/3 Acre of Yard Space \$21 NNN NNN = \$2.75 PSF