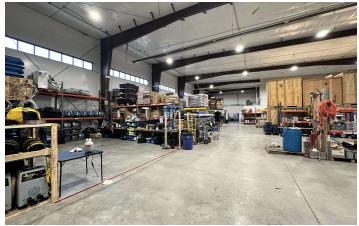

#### **PROPERTY OVERVIEW**

18,939 SF New Construction Shop/Warehouse 2 Acres of Land 7,012 SF Class A Office Space 11,927 SF Shop Space 13 Offices **Training Room Conference Room** Break Room Bullpen/Commons Area 6 Restrooms **Reception Area** 6 qty 14 ft Overhead Doors 23-26 ft Sidewall Height in Shop/Warehouse Excellent Retail Exposure with Pylon Sign 2/3 Acre of Yard Space \$21 NNN NNN = \$2.75 PSF

#### LISTING OVERVIEW:

Experience unmatched quality with this newly constructed 18,939 SF shop/warehouse located in Billings' prime West End.

Built in 2022 with high sidewalls ranging from 23-26 ft, this property features 7,012 SF of Class A office space and 11,927 SF of premium shop space, all designed with meticulous attention to detail.