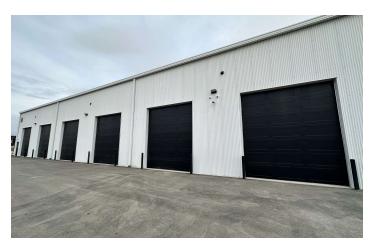

#### **PROPERTY OVERVIEW**

18,939 SF New Construction Shop/Warehouse 2 Acres of Land 7,012 SF Class A Office Space 11,927 SF Shop Space 13 Offices **Training Room Conference Room** Break Room Bullpen/Commons Area 6 Restrooms **Reception Area** 6 qty 14 ft Overhead Doors 23-26 ft Sidewall Height in Shop/Warehouse Excellent Retail Exposure with Pylon Sign 2/3 Acre of Yard Space \$21 NNN NNN = \$2.75 PSF

#### LISTING OVERVIEW:

Experience unmatched quality with this newly constructed 18,939 SF shop/warehouse located in Billings' prime West End.

Built in 2022 with high sidewalls ranging from 23-26 ft, this property features 7,012 SF of Class A office space and 11,927 SF of premium shop space, all designed with meticulous attention to detail.