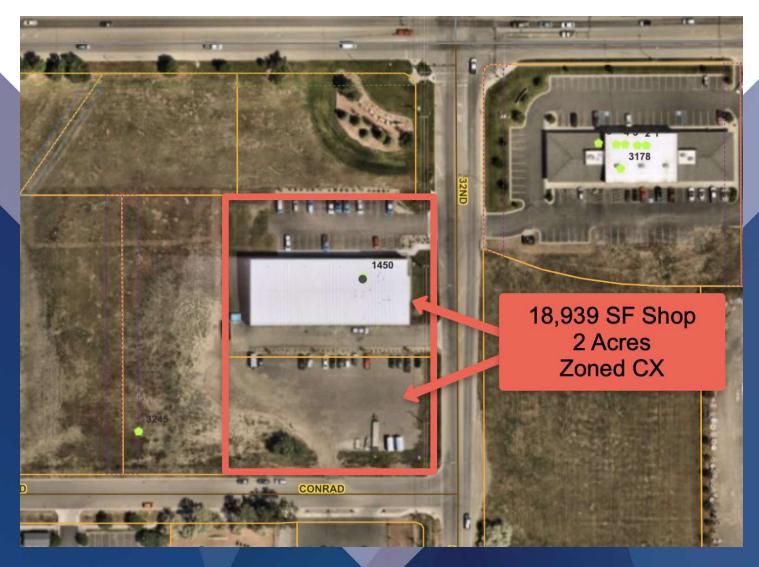

#### **OFFERING SUMMARY**

| Building Size: | 18,939 SF           |
|----------------|---------------------|
| Lot Size:      | 2 Acres             |
| Year Built:    | 2022                |
| Zoning:        | CX-Heavy Commercial |

#### **PROPERTY OVERVIEW**

18,939 SF New Construction Shop/Warehouse 2 Acres of Land 7,012 SF Class A Office Space 11,927 SF Shop Space 13 Offices **Training Room Conference Room** Break Room Bullpen/Commons Area 6 Restrooms **Reception Area** 6 qty 14 ft Overhead Doors 23-26 ft Sidewall Height in Shop/Warehouse Excellent Retail Exposure with Pylon Sign 2/3 Acre of Yard Space \$21 NNN NNN = \$2.75 PSF

#### LISTING OVERVIEW:

Experience unmatched quality with this newly constructed 18,939 SF shop/warehouse located in Billings' prime West End.

Built in 2022 with high sidewalls ranging from 23-26 ft, this property features 7,012 SF of Class A office space and 11,927 SF of premium shop space, all designed with meticulous attention to detail.