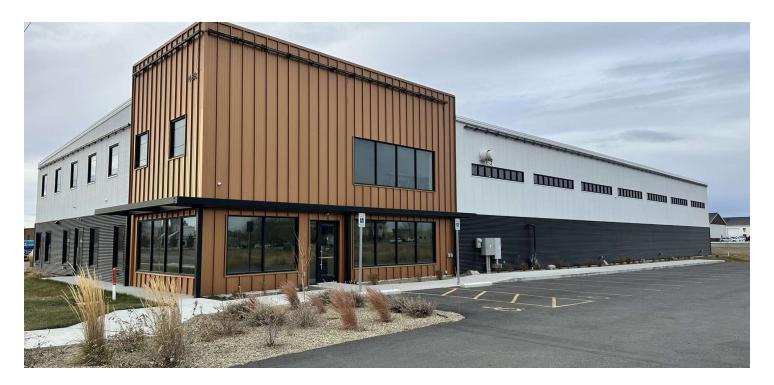

#### **PROPERTY OVERVIEW**

18,939 SF New Construction Shop/Warehouse 2 Acres of Land 7,012 SF Class A Office Space 11,927 SF Shop Space 13 Offices **Training Room Conference Room** Break Room Bullpen/Commons Area 6 Restrooms **Reception Area** 6 qty 14 ft Overhead Doors 23-26 ft Sidewall Height in Shop/Warehouse Excellent Retail Exposure with Pylon Sign 2/3 Acre of Yard Space \$21 NNN NNN = \$2.75 PSF

#### LISTING OVERVIEW:

Experience unmatched quality with this newly constructed 18,939 SF shop/warehouse located in Billings' prime West End.

Built in 2022 with high sidewalls ranging from 23-26 ft, this property features 7,012 SF of Class A office space and 11,927 SF of premium shop space, all designed with meticulous attention to detail.

The owner spared no expense, delivering a state-of-the-art facility perfect for commercial/industrial use, complete with excellent retail exposure and ample yard space.

Nathan Matelich, CCIM (406) 781-6889