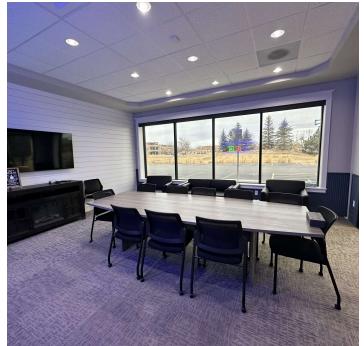

#### **PROPERTY OVERVIEW**

18,939 SF New Construction Shop/Warehouse 2 Acres of Land 7,012 SF Class A Office Space 11,927 SF Shop Space 13 Offices **Training Room Conference Room** Break Room Bullpen/Commons Area 6 Restrooms **Reception Area** 6 qty 14 ft Overhead Doors 23-26 ft Sidewall Height in Shop/Warehouse Excellent Retail Exposure with Pylon Sign 2/3 Acre of Yard Space \$21 NNN NNN = \$2.75 PSF

#### LISTING OVERVIEW:

Experience unmatched quality with this newly constructed 18,939 SF shop/warehouse located in Billings' prime West End.

Built in 2022 with high sidewalls ranging from 23-26 ft, this property features 7,012 SF of Class A office space and 11,927 SF of premium shop space, all designed with meticulous attention to detail.