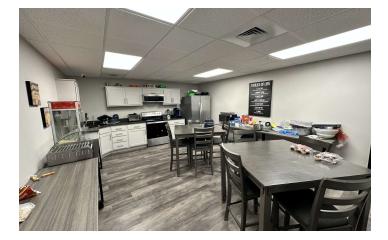

#### **PROPERTY OVERVIEW**

18,939 SF New Construction Shop/Warehouse 2 Acres of Land 7,012 SF Class A Office Space 11,927 SF Shop Space 13 Offices **Training Room Conference Room** Break Room Bullpen/Commons Area 6 Restrooms **Reception Area** 6 qty 14 ft Overhead Doors 23-26 ft Sidewall Height in Shop/Warehouse Excellent Retail Exposure with Pylon Sign 2/3 Acre of Yard Space \$21 NNN NNN = \$2.75 PSF