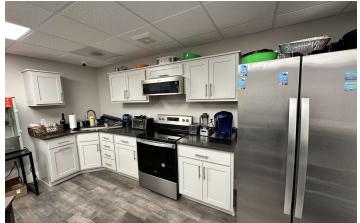

#### **PROPERTY OVERVIEW**

18,939 SF New Construction Shop/Warehouse 2 Acres of Land 7,012 SF Class A Office Space 11,927 SF Shop Space 13 Offices **Training Room Conference Room** Break Room Bullpen/Commons Area 6 Restrooms **Reception Area** 6 qty 14 ft Overhead Doors 23-26 ft Sidewall Height in Shop/Warehouse Excellent Retail Exposure with Pylon Sign 2/3 Acre of Yard Space \$21 NNN NNN = \$2.75 PSF