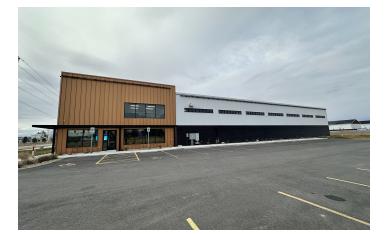

#### **NEW CONSTRUCTION SHOP/WAREHOUSE**

1450 South 32nd Street West Billings, MT 59102

LEASE RATE SIZE \$37,485.00/mo + utitilites 18,939 SF

Nathan Matelich, CCIM (406) 781-6889

©2023 Coldwell Banker. All Rights Reserved. Coldwell Banker Commercial® and the Coldwell Banker Commercial logos are trademarks of Coldwell Banker Real Estate LLC. The Coldwell Banker® System is comprised of company owned offices which are owned by a subsidiary of Anywhere Advisors LLC and franchised offices which are independently owned and operated. The Coldwell Banker System fully supports the principles of the Equal Opportunity Act.

#### **PROPERTY OVERVIEW**

18,939 SF New Construction Shop/Warehouse 2 Acres of Land 7,012 SF Class A Office Space 11,927 SF Shop Space 13 Offices **Training Room Conference Room** Break Room Bullpen/Commons Area 6 Restrooms **Reception Area** 6 qty 14 ft Overhead Doors 23-26 ft Sidewall Height in Shop/Warehouse Excellent Retail Exposure with Pylon Sign 2/3 Acre of Yard Space \$21 NNN NNN = \$2.75 PSF

#### LISTING OVERVIEW:

Experience unmatched quality with this newly constructed 18,939 SF shop/warehouse located in Billings' prime West End.

Built in 2022 with high sidewalls ranging from 23-26 ft, this property features 7,012 SF of Class A office space and 11,927 SF of premium shop space, all designed with meticulous attention to detail.