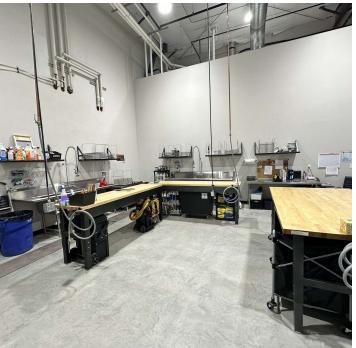

#### **PROPERTY OVERVIEW**

18,939 SF New Construction Shop/Warehouse 2 Acres of Land 7,012 SF Class A Office Space 11,927 SF Shop Space 13 Offices **Training Room Conference Room** Break Room Bullpen/Commons Area 6 Restrooms **Reception Area** 6 qty 14 ft Overhead Doors 23-26 ft Sidewall Height in Shop/Warehouse Excellent Retail Exposure with Pylon Sign 2/3 Acre of Yard Space \$21 NNN NNN = \$2.75 PSF