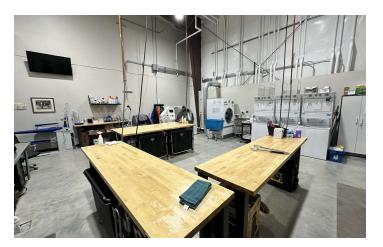

#### **PROPERTY OVERVIEW**

18,939 SF New Construction Shop/Warehouse 2 Acres of Land 7,012 SF Class A Office Space 11,927 SF Shop Space 13 Offices **Training Room Conference Room** Break Room Bullpen/Commons Area 6 Restrooms **Reception Area** 6 qty 14 ft Overhead Doors 23-26 ft Sidewall Height in Shop/Warehouse Excellent Retail Exposure with Pylon Sign 2/3 Acre of Yard Space \$21 NNN NNN = \$2.75 PSF

#### LISTING OVERVIEW:

Experience unmatched quality with this newly constructed 18,939 SF shop/warehouse located in Billings' prime West End.

Built in 2022 with high sidewalls ranging from 23-26 ft, this property features 7,012 SF of Class A office space and 11,927 SF of premium shop space, all designed with meticulous attention to detail.