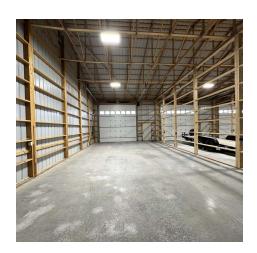

#### PROPERTY OVERVIEW

3,456 SF 3 Bay Shop in Shop World
Designed to be 3 Separate 1,152 SF Shop Units
3 qty 14 Ft Overhead Doors
Ability to Add Insulation & Corrugated Metal Walls
Ability to Add Shop Heaters
Ability to Have 3 Separate Gas & Electric Meters
Common Area Shop World Restrooms
Gated Subdivision for Extra Security

#### **LOCATION OVERVIEW**

901 E Man Cave St is a great opportunity to own your piece of Shop World – the ultimate location for man caves, oversized storage facilities and hobby shops. This 3 unit building has great potential for an owner to occupy 1 unit and rent out the rest. This shop is perfect for someone who is a handyman/contractor who is able to complete the construction of the shop (insulation, walls and heat), yet wants to personalize the interior to meet their needs.