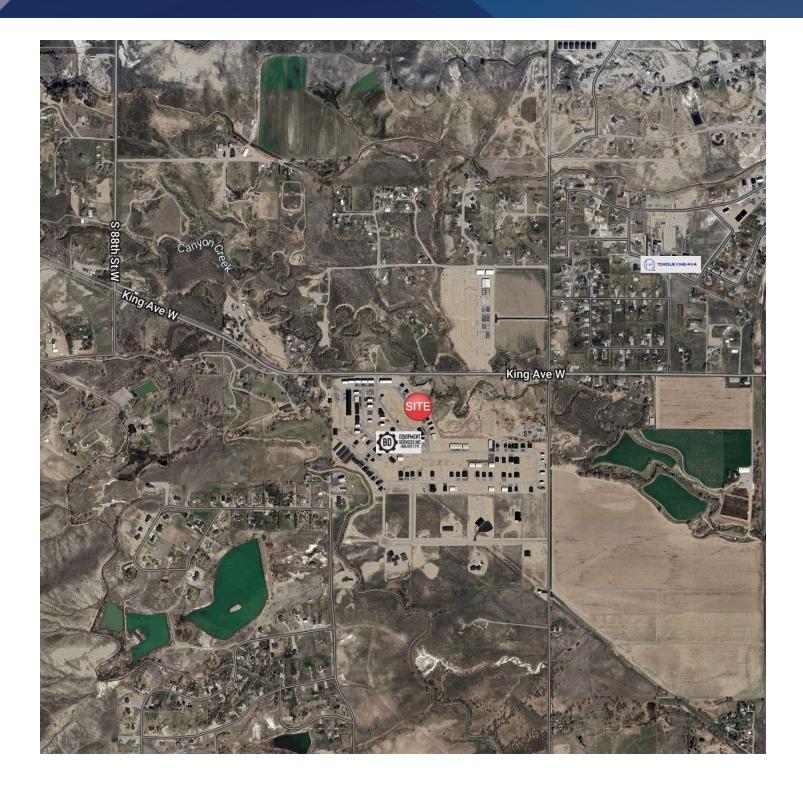

#### **LOCATION OVERVIEW**

901 E Man Cave St is a great opportunity to own your piece of Shop World – the ultimate location for man caves, oversized storage facilities and hobby shops. This 3 unit building has great potential for an owner to occupy 1 unit and rent out the rest. This shop is perfect for someone who is a handyman/contractor who is able to complete the construction of the shop (insulation, walls and heat), yet wants to personalize the interior to meet their needs.