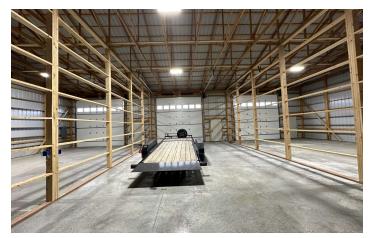

#### PROPERTY OVERVIEW

3,456 SF 3 Bay Shop in Shop World
Designed to be 3 Separate 1,152 SF Shop Units
3 qty 14 Ft Overhead Doors
Ability to Add Insulation & Corrugated Metal Walls
Ability to Add Shop Heaters
Ability to Have 3 Separate Gas & Electric Meters
Common Area Shop World Restrooms
Gated Subdivision for Extra Security

#### **LOCATION OVERVIEW**

901 E Man Cave St is a great opportunity to own your piece of Shop World – the ultimate location for man caves, oversized storage facilities and hobby shops. This 3 unit building has great potential for an owner to occupy 1 unit and rent out the rest. This shop is perfect for someone who is a handyman/contractor who is able to complete the construction of the shop (insulation, walls and heat), yet wants to personalize the interior to meet their needs.