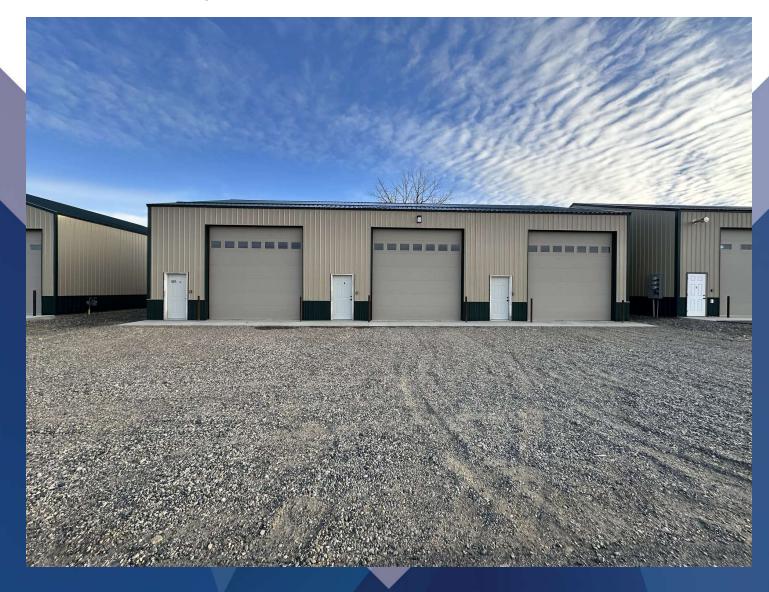

#### PROPERTY OVERVIEW

3,456 SF 3 Bay Shop in Shop World
Designed to be 3 Separate 1,152 SF Shop Units
3 qty 14 Ft Overhead Doors
Ability to Add Insulation & Corrugated Metal Walls
Ability to Add Shop Heaters
Ability to Have 3 Separate Gas & Electric Meters
Common Area Shop World Restrooms
Gated Subdivision for Extra Security

#### **LOCATION OVERVIEW**

901 E Man Cave St is a great opportunity to own your piece of Shop World – the ultimate location for man caves, oversized storage facilities and hobby shops. This 3 unit building has great potential for an owner to occupy 1 unit and rent out the rest. This shop is perfect for someone who is a handyman/contractor who is able to complete the construction of the shop (insulation, walls and heat), yet wants to personalize the interior to meet their needs.