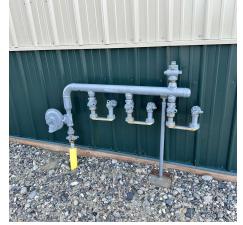

#### PROPERTY OVERVIEW

3,456 SF 3 Bay Shop in Shop World
Designed to be 3 Separate 1,152 SF Shop Units
3 qty 14 Ft Overhead Doors
Ability to Add Insulation & Corrugated Metal Walls
Ability to Add Shop Heaters
Ability to Have 3 Separate Gas & Electric Meters
Common Area Shop World Restrooms
Gated Subdivision for Extra Security