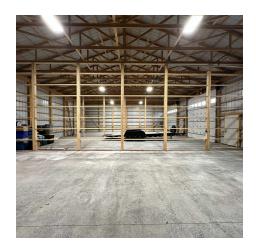

#### PROPERTY OVERVIEW

3,456 SF 3 Bay Shop in Shop World
Designed to be 3 Separate 1,152 SF Shop Units
3 qty 14 Ft Overhead Doors
Ability to Add Insulation & Corrugated Metal Walls
Ability to Add Shop Heaters
Ability to Have 3 Separate Gas & Electric Meters
Common Area Shop World Restrooms
Gated Subdivision for Extra Security

#### **LOCATION OVERVIEW**

901 E Man Cave St is a great opportunity to own your piece of Shop World – the ultimate location for man caves, oversized storage facilities and hobby shops. This 3 unit building has great potential for an owner to occupy 1 unit and rent out the rest. This shop is perfect for someone who is a handyman/contractor who is able to complete the construction of the shop (insulation, walls and heat), yet wants to personalize the interior to meet their needs.