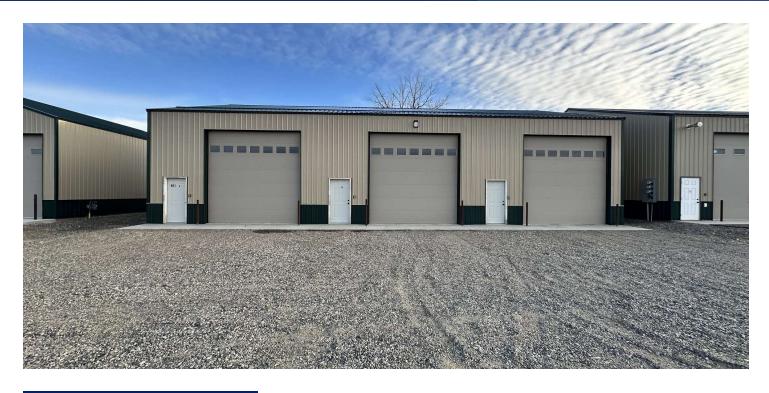

#### PROPERTY OVERVIEW

3,456 SF 3 Bay Shop in Shop World
Designed to be 3 Separate 1,152 SF Shop Units
3 qty 14 Ft Overhead Doors
Ability to Add Insulation & Corrugated Metal Walls
Ability to Add Shop Heaters
Ability to Have 3 Separate Gas & Electric Meters
Common Area Shop World Restrooms
Gated Subdivision for Extra Security

#### **LOCATION OVERVIEW**

901 E Man Cave St is a great opportunity to own your piece of Shop World – the ultimate location for man caves, oversized storage facilities and hobby shops. This 3 unit building has great potential for an owner to occupy 1 unit and rent out the rest. This shop is perfect for someone who is a handyman/contractor who is able to complete the construction of the shop (insulation, walls and heat), yet wants to personalize the interior to meet their needs.