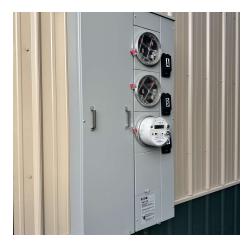

#### PROPERTY OVERVIEW

3,456 SF 3 Bay Shop in Shop World
Designed to be 3 Separate 1,152 SF Shop Units
3 qty 14 Ft Overhead Doors
Ability to Add Insulation & Corrugated Metal Walls
Ability to Add Shop Heaters
Ability to Have 3 Separate Gas & Electric Meters
Common Area Shop World Restrooms
Gated Subdivision for Extra Security