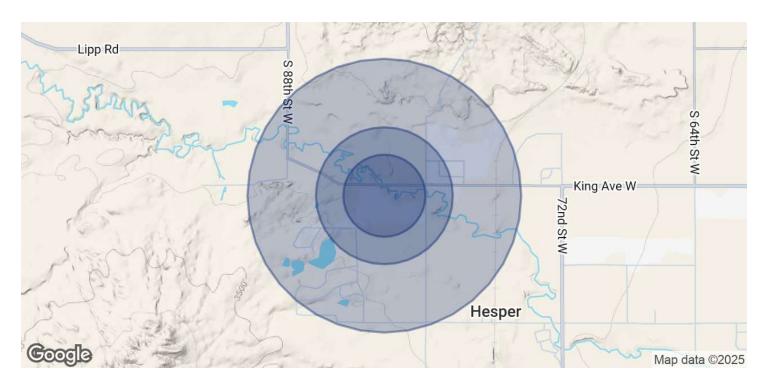

## SALE

901 E Man Cave St Billings, MT 59106

Nathan Matelich, CCIM (406) 781-6889

| POPULATION           | 0.3 MILES | 0.5 MILES | 1 MILE    |
|----------------------|-----------|-----------|-----------|
| Total Population     | 13        | 208       | 885       |
| Average Age          | 38        | 38        | 37        |
| Average Age (Male)   | 38        | 38        | 38        |
| Average Age (Female) | 38        | 37        | 37        |
| HOUSEHOLDS & INCOME  | 0.3 MILES | 0.5 MILES | 1 MILE    |
| Total Households     | 5         | 72        | 306       |
| # of Persons per HH  | 2.6       | 2.9       | 2.9       |
| Average HH Income    | \$133,314 | \$130,651 | \$128,685 |
| Average House Value  | \$617,984 | \$603,914 | \$593,524 |

Demographics data derived from AlphaMap

COLDWELL BANKER COMMERCIAL CBS