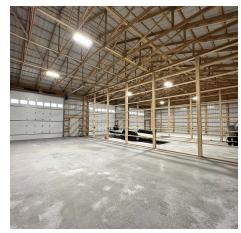

#### PROPERTY OVERVIEW

3,456 SF 3 Bay Shop in Shop World
Designed to be 3 Separate 1,152 SF Shop Units
3 qty 14 Ft Overhead Doors
Ability to Add Insulation & Corrugated Metal Walls
Ability to Add Shop Heaters
Ability to Have 3 Separate Gas & Electric Meters
Common Area Shop World Restrooms
Gated Subdivision for Extra Security

#### **LOCATION OVERVIEW**

901 E Man Cave St is a great opportunity to own your piece of Shop World – the ultimate location for man caves, oversized storage facilities and hobby shops. This 3 unit building has great potential for an owner to occupy 1 unit and rent out the rest. This shop is perfect for someone who is a handyman/contractor who is able to complete the construction of the shop (insulation, walls and heat), yet wants to personalize the interior to meet their needs.