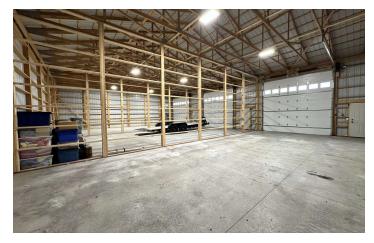

#### PROPERTY OVERVIEW

3,456 SF 3 Bay Shop in Shop World
Designed to be 3 Separate 1,152 SF Shop Units
3 qty 14 Ft Overhead Doors
Ability to Add Insulation & Corrugated Metal Walls
Ability to Add Shop Heaters
Ability to Have 3 Separate Gas & Electric Meters
Common Area Shop World Restrooms
Gated Subdivision for Extra Security

#### **LOCATION OVERVIEW**

901 E Man Cave St is a great opportunity to own your piece of Shop World – the ultimate location for man caves, oversized storage facilities and hobby shops. This 3 unit building has great potential for an owner to occupy 1 unit and rent out the rest. This shop is perfect for someone who is a handyman/contractor who is able to complete the construction of the shop (insulation, walls and heat), yet wants to personalize the interior to meet their needs.