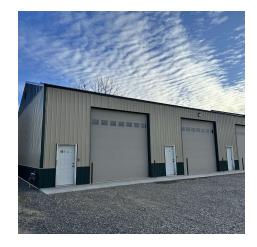

#### PROPERTY OVERVIEW

3,456 SF 3 Bay Shop in Shop World
Designed to be 3 Separate 1,152 SF Shop Units
3 qty 14 Ft Overhead Doors
Ability to Add Insulation & Corrugated Metal Walls
Ability to Add Shop Heaters
Ability to Have 3 Separate Gas & Electric Meters
Common Area Shop World Restrooms
Gated Subdivision for Extra Security

#### **LOCATION OVERVIEW**

901 E Man Cave St is a great opportunity to own your piece of Shop World – the ultimate location for man caves, oversized storage facilities and hobby shops. This 3 unit building has great potential for an owner to occupy 1 unit and rent out the rest. This shop is perfect for someone who is a handyman/contractor who is able to complete the construction of the shop (insulation, walls and heat), yet wants to personalize the interior to meet their needs.