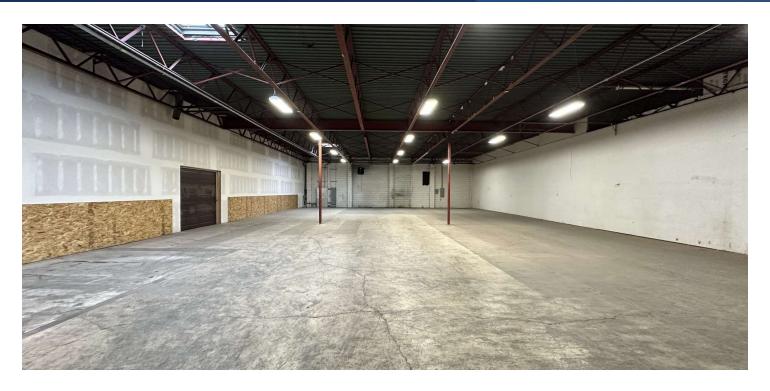

#### PROPERTY OVERVIEW

- \*5,855 sf Shop/Warehouse with Dock
- \*1 Dock with 1 qty 12 ft Overhead Door
- \*1 Office with HVAC
- \*Warehouse with Shop Heaters
- \*Common Area Restrooms
- \*Great Signage Opportunity on Busy 4th Ave N
- \*New Roof
- \*Good Lighting
- \*3 Phase Power
- \*\$7.93 NNN
- \*NNN = \$1.81 PSF

#### **LOCATION OVERVIEW**

1707 4th Ave N is one of Billings premier shop/warehouse complexes with tall ceilings, plenty of power and a modern look that says you run a top notch business. The layout includes a 1,000 SF Showroom with private office and 3,800 SF shop/warehouse with 1 bathroom. With its central location, this shop/warehouse would be ideal for any contracting or service business servicing the Billings area.