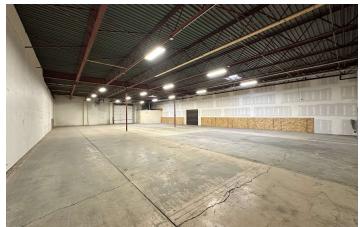

#### PROPERTY OVERVIEW

- \*5,855 sf Shop/Warehouse with Dock
- \*1 Dock with 1 qty 12 ft Overhead Door
- \*1 Office with HVAC
- \*Warehouse with Shop Heaters
- \*Common Area Restrooms
- \*Great Signage Opportunity on Busy 4th Ave N
- \*New Roof
- \*Good Lighting
- \*3 Phase Power
- \*\$7.93 NNN
- \*NNN = \$1.81 PSF

#### **LOCATION OVERVIEW**

1707 4th Ave N is one of Billings premier shop/warehouse complexes with tall ceilings, plenty of power and a modern look that says you run a top notch business. The layout includes a 1,000 SF Showroom with private office and 3,800 SF shop/warehouse with 1 bathroom. With its central location, this shop/warehouse would be ideal for any contracting or service business servicing the Billings area.