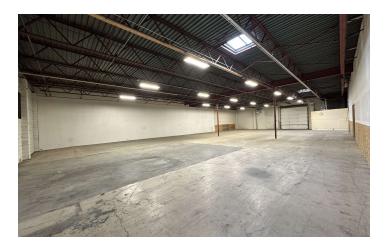

#### PROPERTY OVERVIEW

- \*5,855 sf Shop/Warehouse with Dock
- \*1 Dock with 1 qty 12 ft Overhead Door
- \*1 Office with HVAC
- \*Warehouse with Shop Heaters
- \*Common Area Restrooms
- \*Great Signage Opportunity on Busy 4th Ave N
- \*New Roof
- \*Good Lighting
- \*3 Phase Power
- \*\$7.93 NNN
- \*NNN = \$1.81 PSF

#### **LOCATION OVERVIEW**

1707 4th Ave N is one of Billings premier shop/warehouse complexes with tall ceilings, plenty of power and a modern look that says you run a top notch business. The layout includes a 1,000 SF Showroom with private office and 3,800 SF shop/warehouse with 1 bathroom. With its central location, this shop/warehouse would be ideal for any contracting or service business servicing the Billings area.