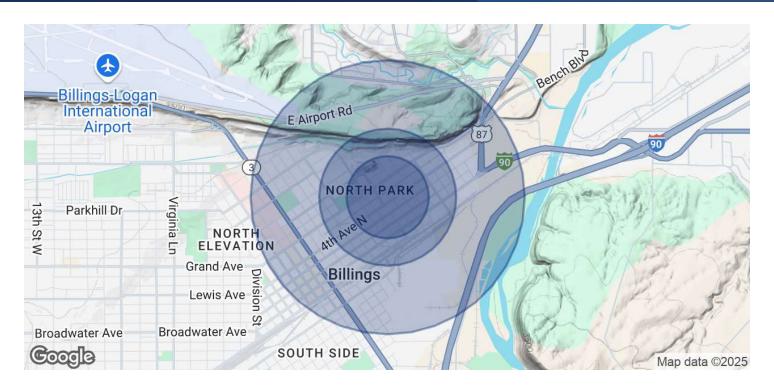

## LEASE

1707 4th Ave N, Unit 2 Billings, MT 59101

| POPULATION           | 0.3 MILES | 0.5 MILES | 1 MILE    |
|----------------------|-----------|-----------|-----------|
| Total Population     | 692       | 1,887     | 5,295     |
| Average Age          | 38        | 38        | 39        |
| Average Age (Male)   | 39        | 39        | 40        |
| Average Age (Female) | 37        | 38        | 39        |
| HOUSEHOLDS & INCOME  | 0.3 MILES | 0.5 MILES | 1 MILE    |
| Total Households     | 336       | 935       | 2,598     |
| # of Persons per HH  | 2.1       | 2         | 2         |
| Average HH Income    | \$56,869  | \$56,206  | \$59,386  |
| Average House Value  | \$489,562 | \$452,217 | \$367,311 |

Demographics data derived from AlphaMap

COLDWELL BANKER
COMMERCIAL
CBS