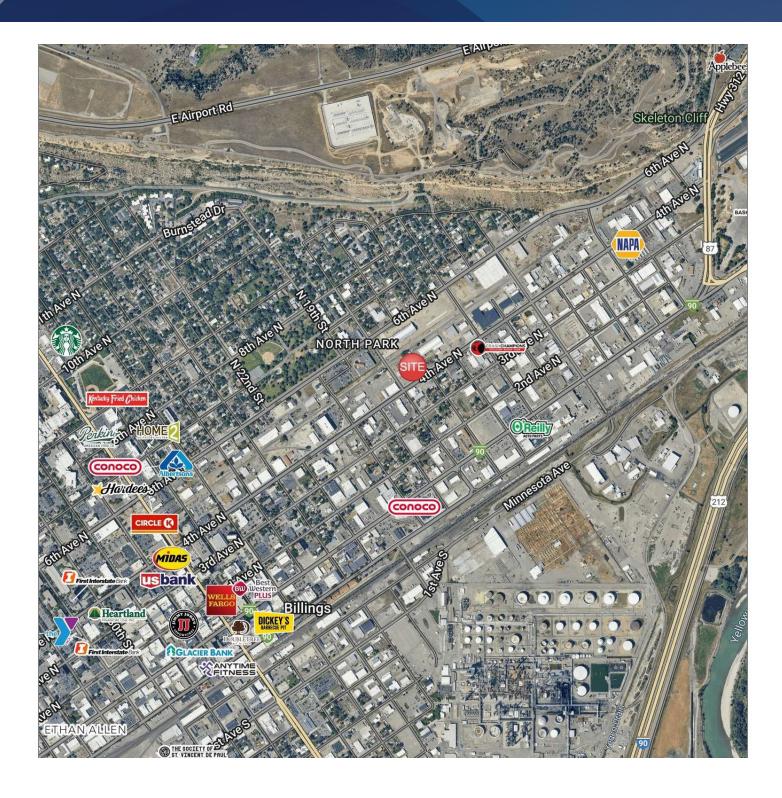

#### **LOCATION OVERVIEW**

1707 4th Ave N is one of Billings premier shop/warehouse complexes with tall ceilings, plenty of power and a modern look that says you run a top notch business. The layout includes a 1,000 SF Showroom with private office and 3,800 SF shop/warehouse with 1 bathroom. With its central location, this shop/warehouse would be ideal for any contracting or service business servicing the Billings area.