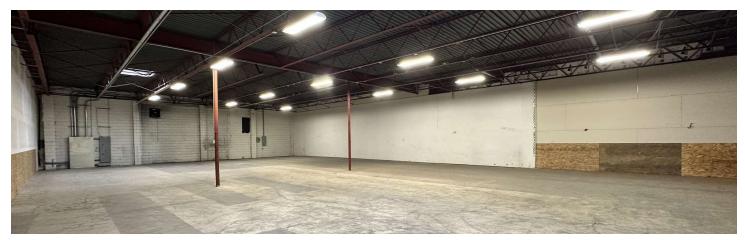

#### PROPERTY OVERVIEW

- \*5,855 sf Shop/Warehouse with Dock
- \*1 Dock with 1 qty 12 ft Overhead Door
- \*1 Office with HVAC
- \*Warehouse with Shop Heaters
- \*Common Area Restrooms
- \*Great Signage Opportunity on Busy 4th Ave N
- \*New Roof
- \*Good Lighting
- \*3 Phase Power
- \*\$7.93 NNN
- \*NNN = \$1.81 PSF

#### **LOCATION OVERVIEW**

1707 4th Ave N is one of Billings premier shop/warehouse complexes with tall ceilings, plenty of power and a modern look that says you run a top notch business. The layout includes a 1,000 SF Showroom with private office and 3,800 SF shop/warehouse with 1 bathroom. With its central location, this shop/warehouse would be ideal for any contracting or service business servicing the Billings area.