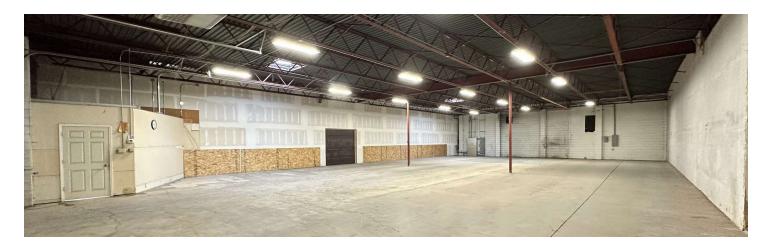

#### PROPERTY OVERVIEW

- \*5,855 sf Shop/Warehouse with Dock
- \*1 Dock with 1 qty 12 ft Overhead Door
- \*1 Office with HVAC
- \*Warehouse with Shop Heaters
- \*Common Area Restrooms
- \*Great Signage Opportunity on Busy 4th Ave N
- \*New Roof
- \*Good Lighting
- \*3 Phase Power
- \*\$7.93 NNN
- \*NNN = \$1.81 PSF

#### **LOCATION OVERVIEW**

1707 4th Ave N is one of Billings premier shop/warehouse complexes with tall ceilings, plenty of power and a modern look that says you run a top notch business. The layout includes a 1,000 SF Showroom with private office and 3,800 SF shop/warehouse with 1 bathroom. With its central location, this shop/warehouse would be ideal for any contracting or service business servicing the Billings area.