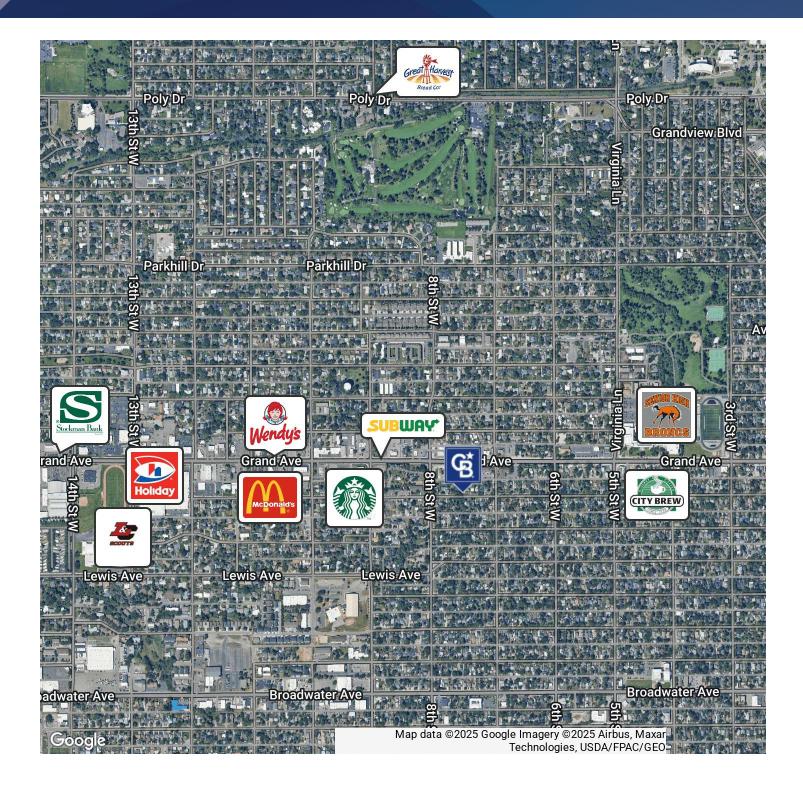

### **Todd Sherman**

(406) 570-8961 todd@cbcmontana.com

Billings, MT 59102

| POPULATION                          | 1 MILE                 | 3 MILES               | 5 MILES               |
|-------------------------------------|------------------------|-----------------------|-----------------------|
| Total Population                    | 15,460                 | 66,894                | 116,823               |
| Average Age                         | 40                     | 41                    | 41                    |
| Average Age (Male)                  | 39                     | 39                    | 39                    |
| Average Age (Female)                | 41                     | 42                    | 42                    |
|                                     |                        |                       |                       |
| HOUSEHOLD & INCOME                  | 1 MILE                 | 3 MILES               | 5 MILES               |
| HOUSEHOLD & INCOME Total Households | <b>1 MILE</b><br>7,413 | <b>3 MILES</b> 28,933 | <b>5 MILES</b> 49,578 |
|                                     |                        |                       |                       |
| Total Households                    | 7,413                  | 28,933                | 49,578                |
| Total Households Persons per HH     | 7,413<br>2.1           | 28,933<br>2.3         | 49,578                |

Map and demographics data derived from AlphaMap