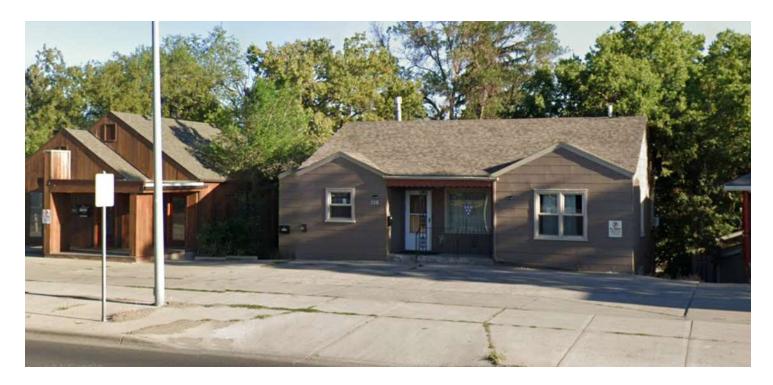

## PROPERTY DESCRIPTION

Highly visible office space on Grand Avenue offering 1,100 square feet of functional workspace. This property features a large reception area, three private offices, a full bathroom, and a kitchen for added convenience. With ample parking available, it's an ideal location for professionals seeking a well-located and practical office setup. Contact me today to schedule a viewing!

#### **PROPERTY HIGHLIGHTS**

- · Highly visible office on Grand Ave
- 1,100 square feet
- · Large reception area
- · 3 offices, full bathroom, kitchen
- · Ample parking