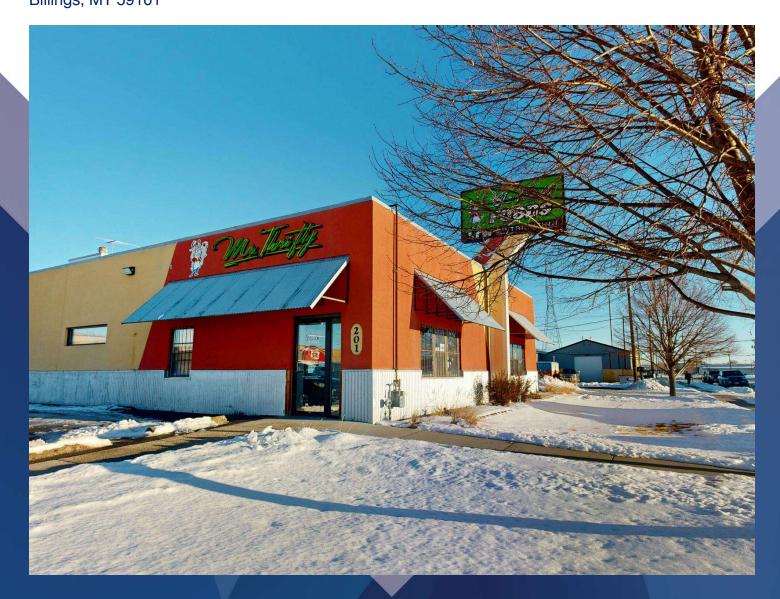

## 201 NORTH 14TH STREET

Billings, MT 59101

### **PROPERTY DESCRIPTION**

This 6,968-square-foot building, built in 1980 and renovated in 2009, is ideal for a retail/service business. The fully paved parking lot provides easy access for customers. The property is located on a 17,500-square-foot lot in the East Billings Urban Renewal District and is zoned EB\_CW-East Billings Central Works. Easy access to the Interstate and all parts of town make this an ideal central location for a number of service-related businesses.

### **OFFERING SUMMARY**

| Sale Price:    | \$725,000                   |
|----------------|-----------------------------|
| Lot Size:      | 17,500 SF                   |
| Building Size: | 6,968 SF                    |
| Zoned          | East Billings Central Works |
| Year Built     | 1980                        |
| Year Remodeled | 2009                        |