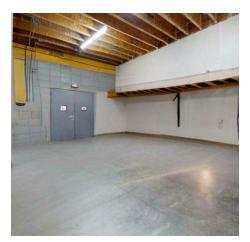

### **PROPERTY DESCRIPTION**

This 6,968-square-foot building, built in 1980 and renovated in 2009, is ideal for a retail/service business. The fully paved parking lot provides easy access for customers. The property is located on a 17,500-square-foot lot in the East Billings Urban Renewal District and is zoned EB\_CW-East Billings Central Works. Easy access to the Interstate and all parts of town make this an ideal central location for a number of service-related businesses.

### **PROPERTY HIGHLIGHTS**

- Manager's Office
- Large Open Retail/Service Floor Plan
- 2 Bathrooms
- · Well Lit and nicely maintained
- Superior Signage\* (Signage is on a lease contract)