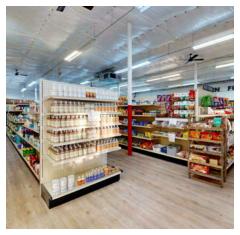

### **PROPERTY DESCRIPTION**

This 6,968-square-foot building, built in 1980 and renovated in 2009, is ideal for a retail/service business. The fully paved parking lot provides easy access for customers. The property is located on a 17,500-square-foot lot in the East Billings Urban Renewal District and is zoned EB\_CW-East Billings Central Works. Easy access to the Interstate and all parts of town make this an ideal central location for a number of service-related businesses.

### **PROPERTY HIGHLIGHTS**

- Manager's Office
- Large Open Retail/Service Floor Plan
- 2 Bathrooms
- · Well Lit and nicely maintained
- Superior Signage\* (Signage is on a lease contract)