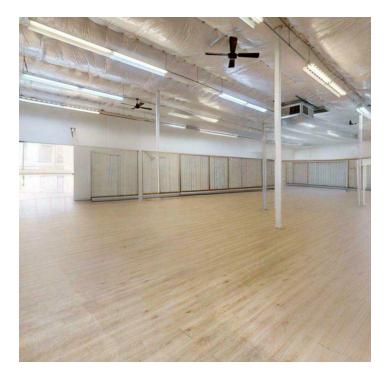

## SALE 201 NORTH 14TH STREET Billings, MT 59101



SALE PRICE

\$725,000

**George Warmer, CCIM** (406) 855-8946



## SALE

## 201 NORTH 14TH STREET

Billings, MT 59101





### 360° VIRTUAL TOUR

### **PROPERTY DESCRIPTION**

This 6,968-square-foot building, built in 1980 and renovated in 2009, is ideal for a retail/service business. The fully paved parking lot provides easy access for customers. The property is located on a 17,500-square-foot lot in the East Billings Urban Renewal District and is zoned EB\_CW-East Billings Central Works. Easy access to the Interstate and all parts of town make this an ideal central location for a number of service-related businesses.

### **PROPERTY HIGHLIGHTS**

- Manager's Office
- Large Open Retail/Service Floor Plan
- 2 Bathrooms
- · Well Lit and nicely maintained
- Superior Signage\* (Signage is on a lease contract)

### **OFFERING SUMMARY**

| Sale Price:    | \$725,000                   |
|----------------|-------