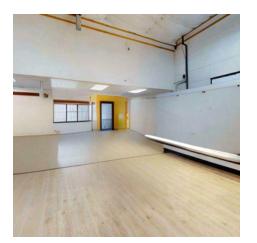

### **PROPERTY DESCRIPTION**

This 6,968-square-foot building, built in 1980 and renovated in 2009, is ideal for a retail/service business. The fully paved parking lot provides easy access for customers. The property is located on a 17,500-square-foot lot in the East Billings Urban Renewal District and is zoned EB\_CW-East Billings Central Works. Easy access to the Interstate and all parts of town make this an ideal central location for a number of service-related businesses.

### **PROPERTY HIGHLIGHTS**

- Manager's Office
- Large Open Retail/Service Floor Plan
- 2 Bathrooms
- · Well Lit and nicely maintained
- Superior Signage\* (Signage is on a lease contract)