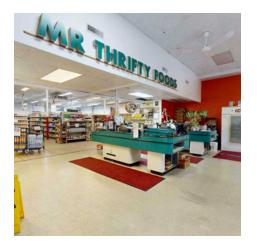

### **PROPERTY DESCRIPTION**

This 6,968-square-foot building, built in 1980 and renovated in 2009, is ideal for a retail/service business. The fully paved parking lot provides easy access for customers. The property is located on a 17,500-square-foot lot in the East Billings Urban Renewal District and is zoned EB\_CW-East Billings Central Works. Easy access to the Interstate and all parts of town make this an ideal central location for a number of service-related businesses.

### **PROPERTY HIGHLIGHTS**

- Manager's Office
- Large Open Retail/Service Floor Plan
- 2 Bathrooms
- · Well Lit and nicely maintained
- Superior Signage\* (Signage is on a lease contract)