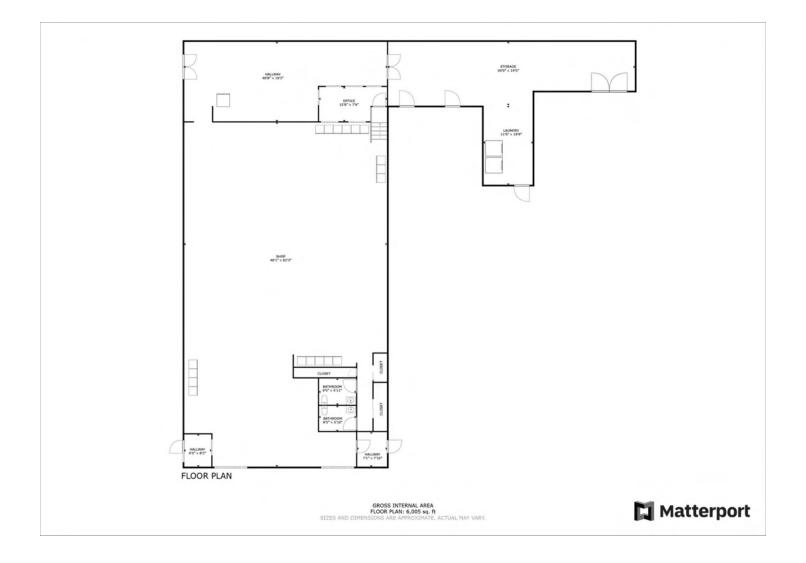

| \$725,000                   |
|----------------|-----------------------------|
| Lot Size:      | 17,500 SF                   |
| Building Size: | 6,968 SF                    |
| Zoned          | East Billings Central Works |
| Year Built     | 1980                        |
| Year Remodeled | 2009                        |

| DEMOGRAPHICS      | 0.3 MILES | 0.5 MILES | 1 MILE   |
|-------------------|-----------|-----------|----------|
| Total Households  | 41        | 317       | 1,864    |
| Total Population  | 83        | 663       | 3,757    |
| Average HH Income | \$58,762  | \$56,101  | \$57,393 |

**George Warmer, CCIM** (406) 855-8946



## 201 NORTH 14TH STREET

Billings, MT 59101





















**George Warmer, CCIM** (406) 855-8946



# FLOOR PLAN

Billings, MT 59101



**George Warmer, CCIM** (406) 855-8946



## MAP

## 201 NORTH 14TH STREET

Billings, MT 59101



**George Warmer, CCIM** (406) 855-8946



## DEMOGRAPHICS

## 201 NORTH 14TH STREET

Billings, MT 59101



| POPULATION           | 0.3 MILES | 0.5 MILES | 1 MILE |
|----------------------|-----------|-----------|--------|
| Total Population     | 83        | 663       | 3,757  |
| Average Age          | 40        | 37        | 39     |
| Average Age (Male)   | 41        | 37        | 39     |
| Average Age (Female) | 39        | 37        | 39     |
| HOUSEHOLDS & INCOME  | 0.3 MILES | 0.5 MILES | 1 MILE |

|                     | 0.0 MILLO | 0.0 FILLO |           |
|---------------------|-----------|-----------|-----------|
| Total Households    | 41        | 317       | 1,864     |
| # of