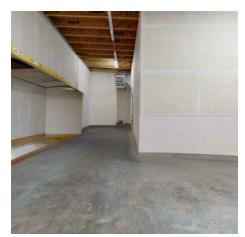

### **PROPERTY DESCRIPTION**

This 6,968-square-foot building, built in 1980 and renovated in 2009, is ideal for a retail/service business. The fully paved parking lot provides easy access for customers. The property is located on a 17,500-square-foot lot in the East Billings Urban Renewal District and is zoned EB\_CW-East Billings Central Works. Easy access to the Interstate and all parts of town make this an ideal central location for a number of service-related businesses.

### **PROPERTY HIGHLIGHTS**

- Manager's Office
- Large Open Retail/Service Floor Plan
- 2 Bathrooms
- · Well Lit and nicely maintained
- Superior Signage\* (Signage is on a lease contract)