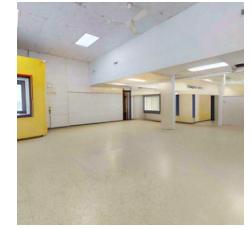

Signage\* (Signage is on a lease contract)

### **OFFERING SUMMARY**

| Sale Price:    | \$725,000                   |
|----------------|-----------------------------|
| Lot Size:      | 17,500 SF                   |
| Building Size: | 6,968 SF                    |
| Zoned          | East Billings Central Works |
| Year Built     | 1980                        |
| Year Remodeled | 2009                        |

| DEMOGRAPHICS      | 0.3 MILES | 0.5 MILES | 1 MILE   |
|-------------------|-----------|-----------|----------|
| Total Households  | 41        | 317       | 1,864    |
| Total Population  | 83        | 663       | 3,757    |
| Average HH Income | \$58,762  | \$56,101  | \$57,393 |

**George Warmer, CCIM** (406) 855-8946



## 201 NORTH 14TH STREET

Billings, MT 59101





















**George Warmer, CCIM** (406) 855-8946



# FLOOR PLAN

Billings, MT 59101



**George Warmer, CCIM** (406) 855-8946



## MAP

## 201 NORTH 14TH STREET

Billings, MT 59101



**George Warmer, CCIM** (406) 855-8946



## DEMOGRAPHICS

## 201 NORTH 14TH STREET

Billings, MT 59101



| POPULATION           | 0.3 MILES | 0.5 MILES | 1 MILE |
|----------------------|-----------|-----------|--------|
| Total Population     | 83        | 663       | 3,757  |
| Average Age          | 40        | 37        | 39     |
| Average Age (Male)   | 41        | 37        | 39     |
| Average Age (Female) | 39        | 37        | 39     |
| HOUSEHOLDS & INCOME  | 0.3 MILES | 0.5 MILES | 1 MILE |

|                     | 0.0 MILLO | 0.0 FILLO |           |
|---------------------|-----------|-------