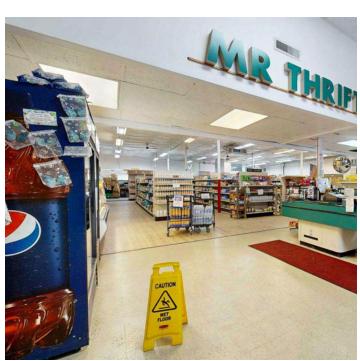

### **PROPERTY HIGHLIGHTS**

- Manager's Office
- Large Open Retail/Service Floor Plan
- 2 Bathrooms
- · Well Lit and nicely maintained
- Superior Signage\* (Signage is on a lease contract)