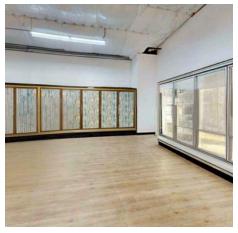

### **PROPERTY DESCRIPTION**

This 6,968-square-foot building, built in 1980 and renovated in 2009, is ideal for a retail/service business. The fully paved parking lot provides easy access for customers. The property is located on a 17,500-square-foot lot in the East Billings Urban Renewal District and is zoned EB\_CW-East Billings Central Works. Easy access to the Interstate and all parts of town make this an ideal central location for a number of service-related businesses.

### **PROPERTY HIGHLIGHTS**

- Manager's Office
- Large Open Retail/Service Floor Plan
- 2 Bathrooms
- · Well Lit and nicely maintained
- Superior Signage\* (Signage is on a lease contract)