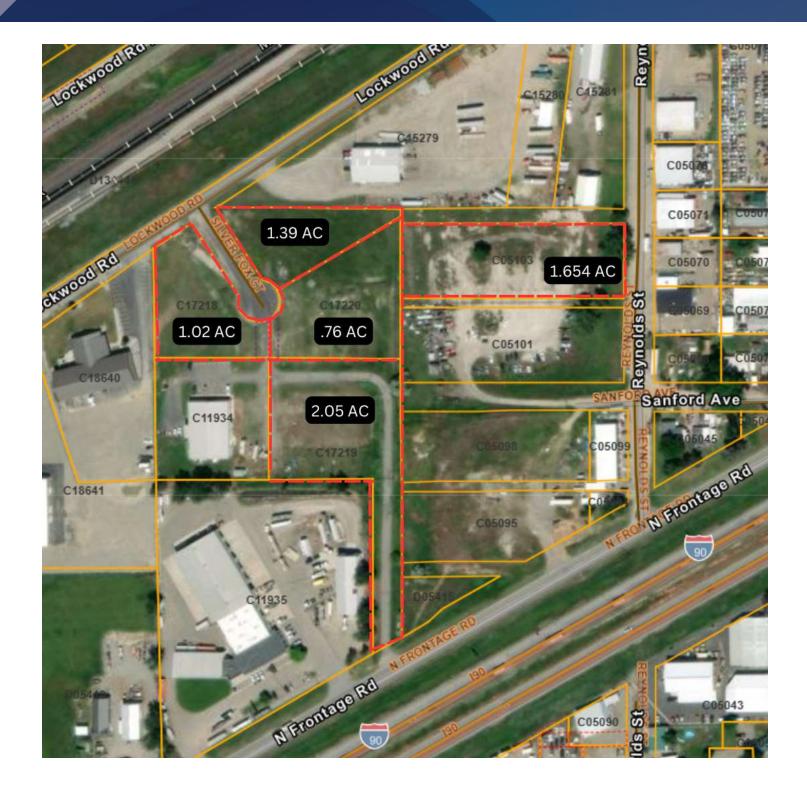

### **LOCATION OVERVIEW**

Property is located outside Billings City limits in an Industrial Area. The property has Light Industrial Zoning. The property has access to public service for water and sewer. Lots may be sold altogether or separately. Grading is mostly flat with some minimal sloping which could accommodate a dock high building if needed. The property also has some paved road access from North and South of Silverfox Subdivision.

6.88 acres on 5 lots.