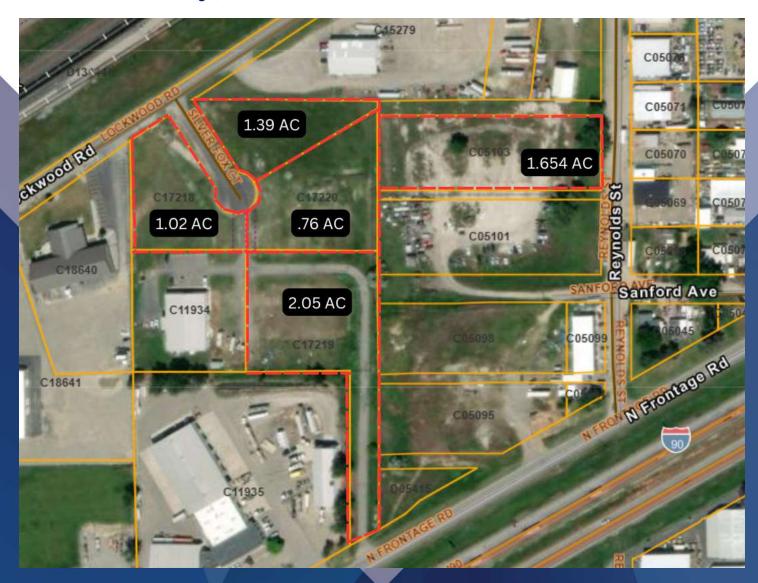

### **LOCATION OVERVIEW**

Property is located outside Billings City limits in an Industrial Area. The property has Light Industrial Zoning. The property has access to public service for water and sewer. Lots may be sold altogether or separately. Grading is mostly flat with some minimal sloping which could accommodate a dock high building if needed. The property also has some paved road access from North and South of Silverfox Subdivision.

6.88 acres on 5 lots.