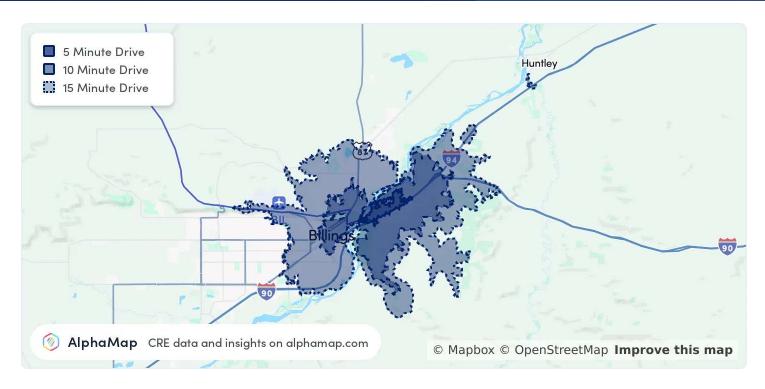

## 1680 LOCKWOOD RD

SALE

1680 Lockwood Rd Billings, MT 59101

1680 Lockwood Rd Billings, MT 59101

| POPULATION                          | 5 MINUTES           | 10 MINUTES              | 15 MINUTES               |
|-------------------------------------|---------------------|-------------------------|--------------------------|
| Total Population                    | 216                 | 13,621                  | 66,695                   |
| Average Age                         | 42                  | 39                      | 39                       |
| Average Age (Male)                  | 42                  | 39                      | 38                       |
| Average Age (Female)                | 41                  | 39                      | 40                       |
|                                     |                     |                         |                          |
| HOUSEHOLD & INCOME                  | 5 MINUTES           | 10 MINUTES              | 15 MINUTES               |
| HOUSEHOLD & INCOME Total Households | <b>5 MINUTES</b> 94 | <b>10 MINUTES</b> 5,618 | <b>15 MINUTES</b> 28,053 |
|                                     |                     |                         |                          |
| Total Households                    | 94                  | 5,618                   | 28,053                   |
| Total Households Persons per HH     | 94 2.3              | 5,618<br>2.4            | 28,053                   |

Map and demographics data derived from AlphaMap

**TODD SHERMAN** 

Commercial Realtor

todd@cbcmontana.com

Direct: (406) 570-8961 | Cell: (406) 570-8961

MT #54530