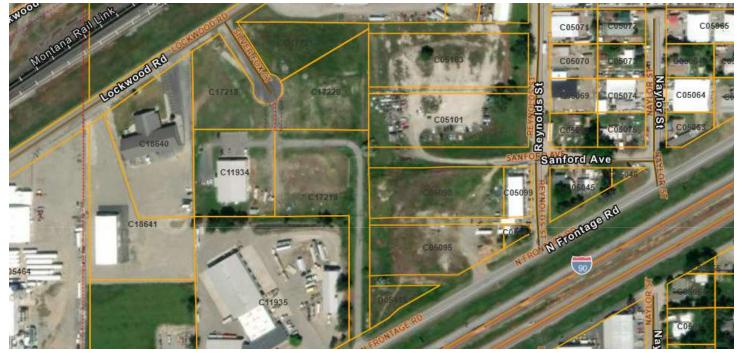

### **LOCATION OVERVIEW**

Property is located outside Billings City limits in an Industrial Area. The property has Light Industrial Zoning. The property has access to public service for water and sewer. Lots may be sold altogether or separately. Grading is mostly flat with some minimal sloping which could accommodate a dock high building if needed. The property also has some paved road access from North and South of Silverfox Subdivision.

6.88 acres on 5 lots.