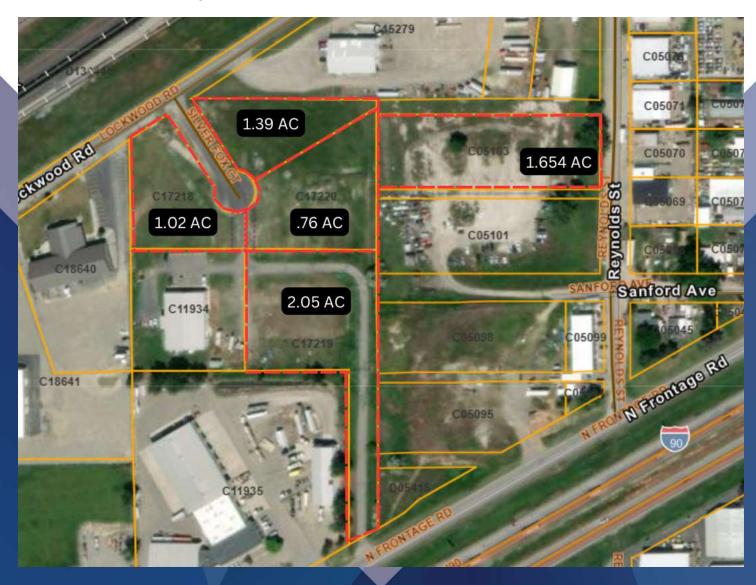

### **LOCATION OVERVIEW**

Property is located outside Billings City limits in an Industrial Area. The property has Light Industrial Zoning. The property has access to public service for water and sewer. Lots may be sold altogether or separately. Grading is mostly flat with some minimal sloping which could accommodate a dock high building if needed. The property also has some paved road access from North and South of Silverfox Subdivision.

6.88 acres on 5 lots.