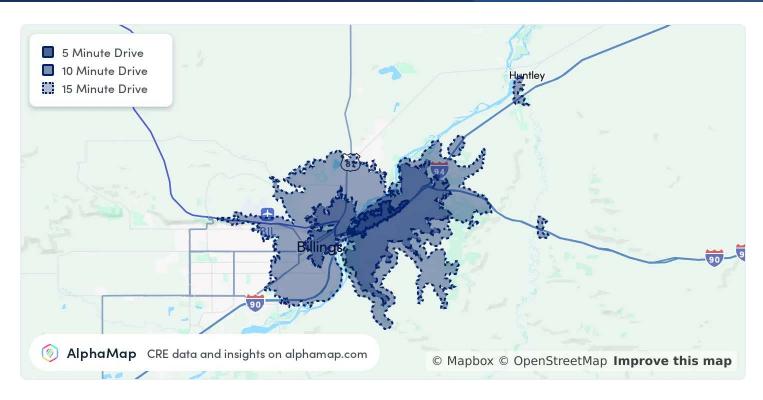

# SALE

1680 Lockwood Rd Billings, MT 59101

1680 Lockwood Rd Billings, MT 59101

| POPULATION                          | 5 MINUTES           | 10 MINUTES              | 15 MINUTES               |
|-------------------------------------|---------------------|-------------------------|--------------------------|
| Total Population                    | 216                 | 13,621                  | 66,695                   |
| Average Age                         | 42                  | 39                      | 39                       |
| Average Age (Male)                  | 42                  | 39                      | 38                       |
| Average Age (Female)                | 41                  | 39                      | 40                       |
|                                     |                     |                         |                          |
| HOUSEHOLD & INCOME                  | 5 MINUTES           | 10 MINUTES              | 15 MINUTES               |
| HOUSEHOLD & INCOME Total Households | <b>5 MINUTES</b> 94 | <b>10 MINUTES</b> 5,618 | <b>15 MINUTES</b> 28,053 |
|                                     | 0 1 111 1 0 1 0 0   |                         |                          |
| Total Households                    | 94                  | 5,618                   | 28,053                   |
| Total Households Persons per HH     | 94                  | 5,618<br>2.4            | 28,053                   |