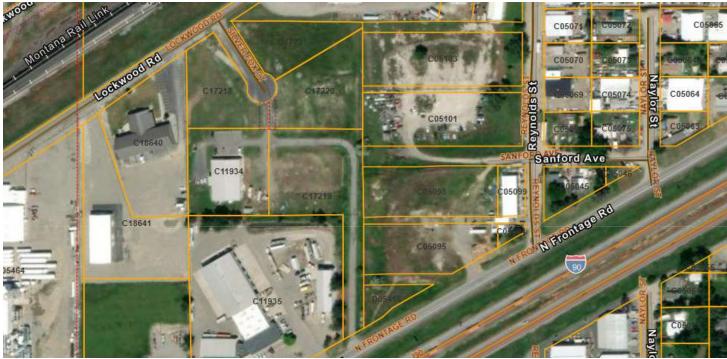

### **LOCATION OVERVIEW**

Property is located outside Billings City limits in an Industrial Area. The property has Light Industrial Zoning. The property has access to public service for water and sewer. Lots may be sold altogether or separately. Grading is mostly flat with some minimal sloping which could accommodate a dock high building if needed. The property also has some paved road access from North and South of Silverfox Subdivision.

6.88 acres on 5 lots.