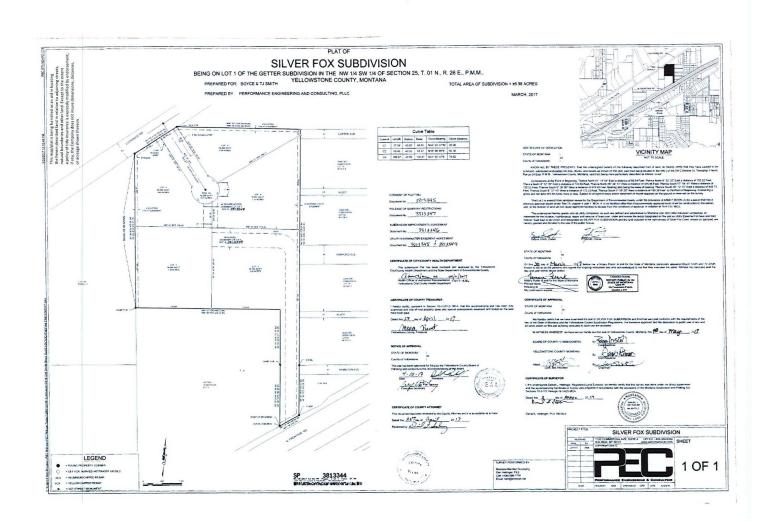

### **LOCATION OVERVIEW**

Property is located outside Billings City limits in an Industrial Area. The property has Light Industrial Zoning. The property has access to public service for water and sewer. Lots may be sold altogether or separately. Grading is mostly flat with some minimal sloping which could accommodate a dock high building if needed. The property also has some paved road access from North and South of Silverfox Subdivision.

6.88 acres on 5 lots.