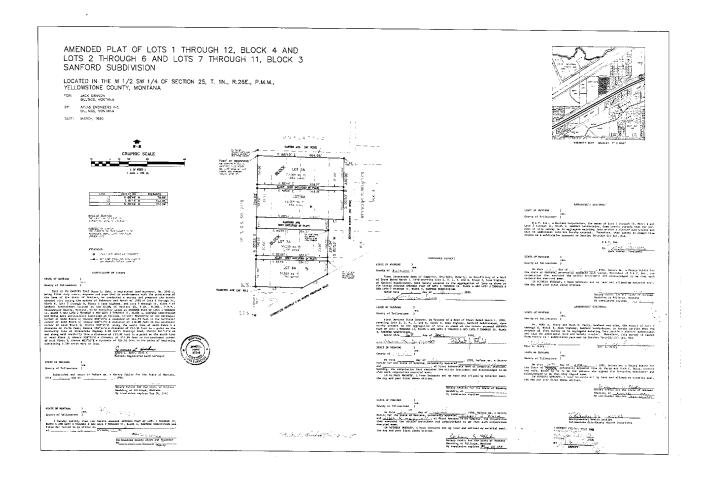

### **LOCATION OVERVIEW**

Property is located outside Billings City limits in an Industrial Area. The property has Light Industrial Zoning. The property has access to public service for water and sewer. Lots may be sold altogether or separately. Grading is mostly flat with some minimal sloping which could accommodate a dock high building if needed. The property also has some paved road access from North and South of Silverfox Subdivision.

6.88 acres on 5 lots.