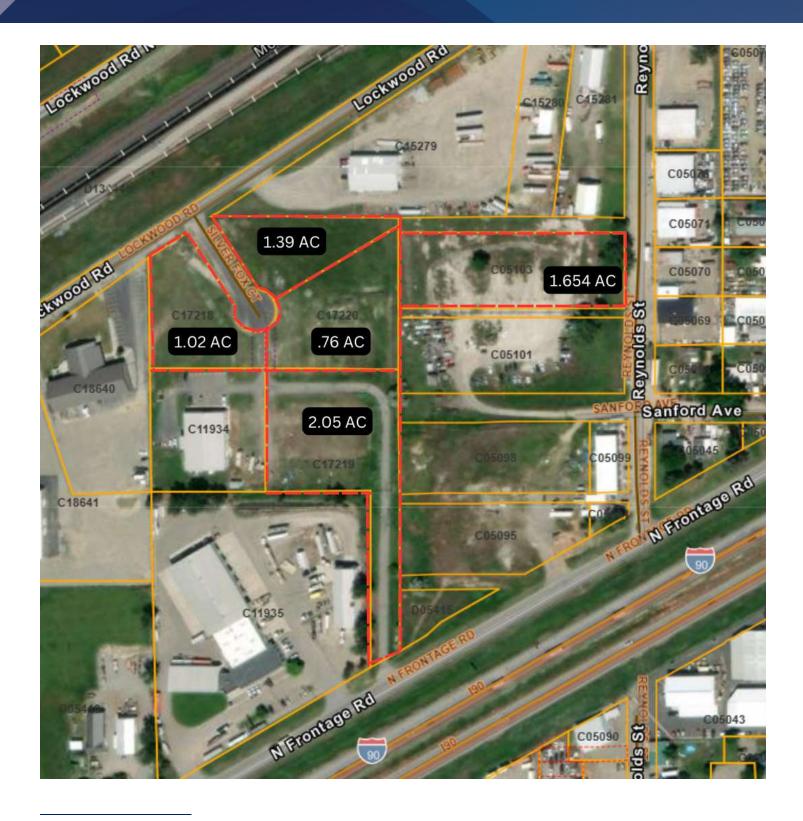

### **LOCATION OVERVIEW**

Property is located outside Billings City limits in an Industrial Area. The property has Light Industrial Zoning. The property has access to public service for water and sewer. Lots may be sold altogether or separately. Grading is mostly flat with some minimal sloping which could accommodate a dock high building if needed. The property also has some paved road access from North and South of Silverfox Subdivision.

6.88 acres on 5 lots.