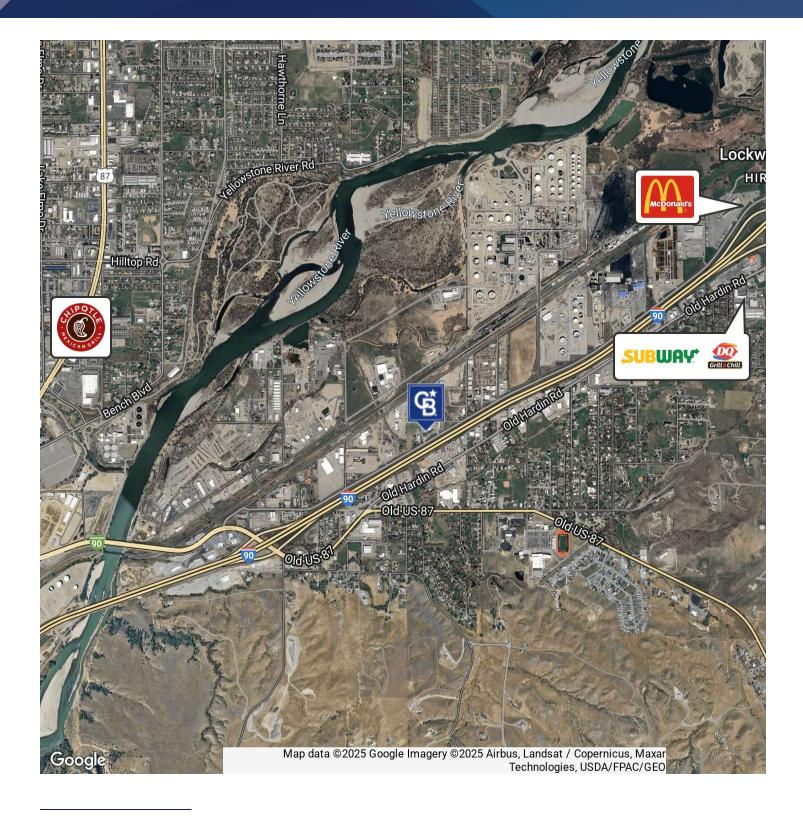

### **LOCATION OVERVIEW**

Property is located outside Billings City limits in an Industrial Area. The property has Light Industrial Zoning. The property has access to public service for water and sewer. Lots may be sold altogether or separately. Grading is mostly flat with some minimal sloping which could accommodate a dock high building if needed. The property also has some paved road access from North and South of Silverfox Subdivision.