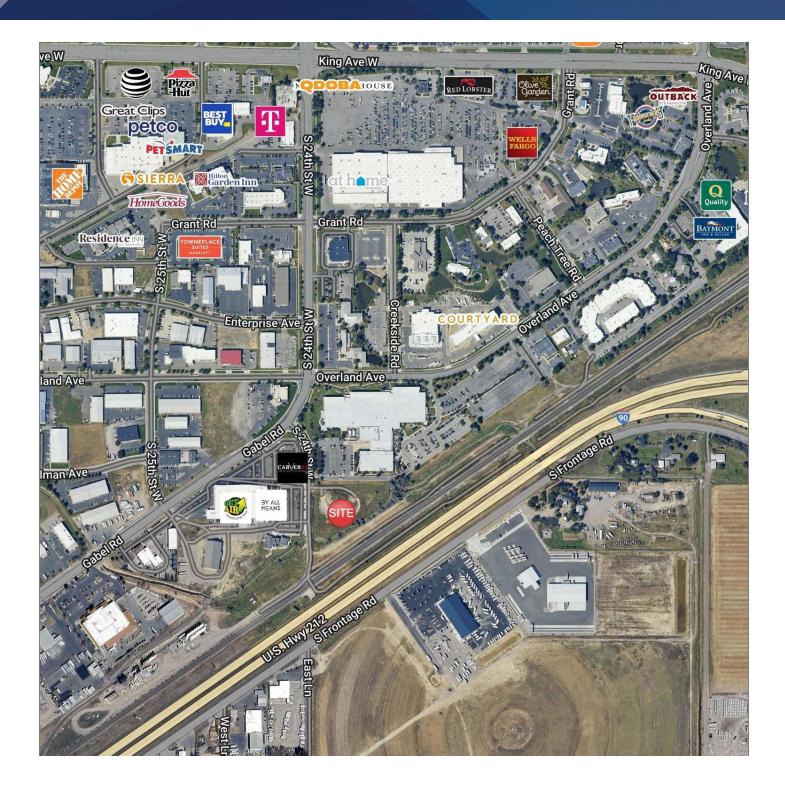

Situated adjacent to a major retail hub, this property is surrounded by popular businesses including Carverss Brazilian Steakhouse, Get Air Trampoline Park, By All Means Brewing, and Central Wellness. This high-traffic area promises an exceptional opportunity for exposure and foot traffic. Whether you're planning a hotel, professional office building, daycare or even animal boarding & related services, this property offers outstanding investment potential at \$1,100,000.

### **GABLE RD & S 24TH ST W**

Gable Rd & S 24th St W Billings, MT 59102

Nathan Matelich, CCIM (406) 781-6889