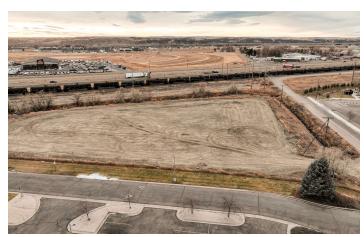

#### LOCATION OVERVIEW

Located in a high-traffic area of Billings, MT, this 2.4 acre parcel offers prime development potential for a wide range of businesses. Zoned CMU2, the property is ideal for uses such as healthcare services, retail centers, restaurants, schools or even an RV or car sales lot. With level topography and access to city utilities, construction is straightforward. The property enjoys maximum visibility, with 35,880 vehicles passing daily along I-90.