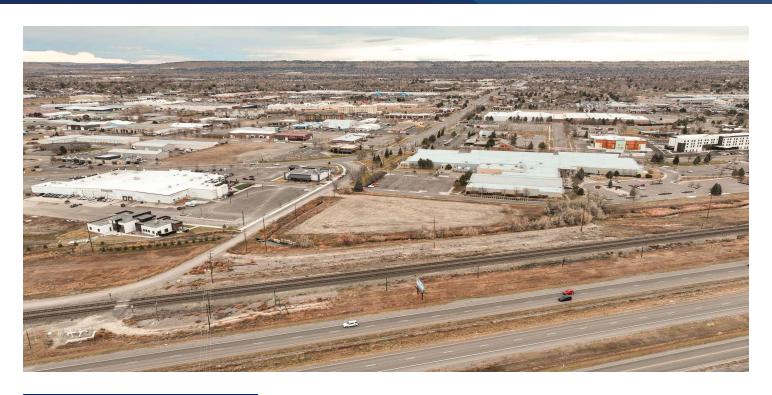

#### LOCATION OVERVIEW

Located in a high-traffic area of Billings, MT, this 2.4 acre parcel offers prime development potential for a wide range of businesses. Zoned CMU2, the property is ideal for uses such as healthcare services, retail centers, restaurants, schools or even an RV or car sales lot. With level topography and access to city utilities, construction is straightforward. The property enjoys maximum visibility, with 35,880 vehicles passing daily along I-90.

Situated adjacent to a major retail hub, this property is surrounded by popular businesses including Carverss Brazilian Steakhouse, Get Air Trampoline Park, By All Means Brewing, and Central Wellness. This high-traffic area promises an exceptional opportunity for exposure and foot traffic. Whether you're planning a hotel, professional office building, daycare or even animal boarding & related services, this property offers outstanding investment potential at \$1,100,000.