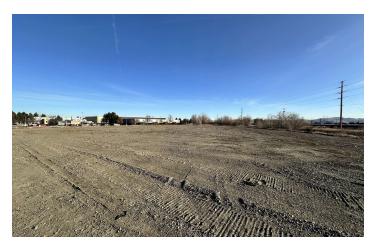

#### LOCATION OVERVIEW

Located in a high-traffic area of Billings, MT, this 2.4 acre parcel offers prime development potential for a wide range of businesses. Zoned CMU2, the property is ideal for uses such as healthcare services, retail centers, restaurants, schools or even an RV or car sales lot. With level topography and access to city utilities, construction is straightforward. The property enjoys maximum visibility, with 35,880 vehicles passing daily along I-90.

Situated adjacent to a major retail hub, this property is surrounded by popular businesses including Carverss Brazilian Steakhouse, Get Air Trampoline Park, By All Means Brewing, and Central Wellness. This high-traffic area promises an exceptional opportunity for exposure and foot traffic. Whether you're planning a hotel, professional office building, daycare or even animal boarding & related services, this property offers outstanding investment potential at \$1,100,000.