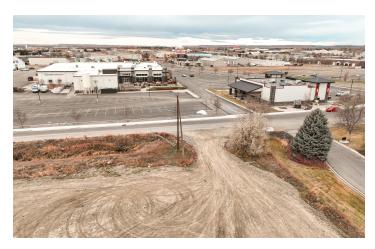

#### LOCATION OVERVIEW

Located in a high-traffic area of Billings, MT, this 2.4 acre parcel offers prime development potential for a wide range of businesses. Zoned CMU2, the property is ideal for uses such as healthcare services, retail centers, restaurants, schools or even an RV or car sales lot. With level topography and access to city utilities, construction is straightforward. The property enjoys maximum visibility, with 35,880 vehicles passing daily along I-90.

Situated adjacent to a major retail hub, this property is surrounded by popular businesses including Carverss Brazilian Steakhouse, Get Air Trampoline Park, By All Means Brewing, and Central Wellness. This high-traffic area promises an exceptional opportunity for exposure and foot traffic. Whether you're planning a hotel, professional office building, daycare or even animal boarding & related services, this property offers outstanding investment potential at \$1,100,000.