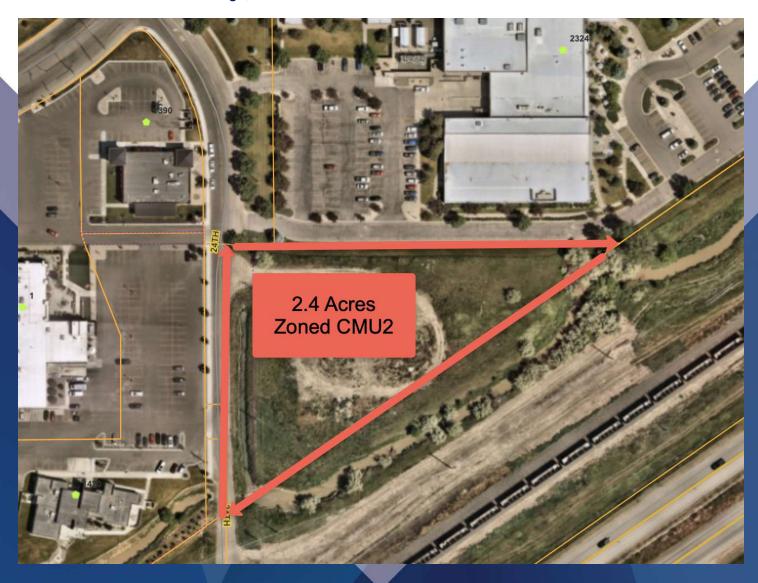

#### **OFFERING SUMMARY**

| Lot Size:   | 2.4 Acres                     |
|-------------|-------------------------------|
| Price / SF: | \$10.52                       |
| Zoning:     | CMU2-<br>Corridor Mixed Use 2 |

#### LOCATION OVERVIEW

Located in a high-traffic area of Billings, MT, this 2.4 acre parcel offers prime development potential for a wide range of businesses. Zoned CMU2, the property is ideal for uses such as healthcare services, retail centers, restaurants, schools or even an RV or car sales lot. With level topography and access to city utilities, construction is straightforward. The property enjoys maximum visibility, with 35,880 vehicles passing daily along I-90.