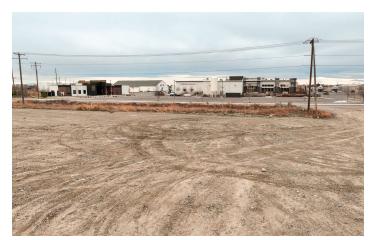

#### LOCATION OVERVIEW

Located in a high-traffic area of Billings, MT, this 2.4 acre parcel offers prime development potential for a wide range of businesses. Zoned CMU2, the property is ideal for uses such as healthcare services, retail centers, restaurants, schools or even an RV or car sales lot. With level topography and access to city utilities, construction is straightforward. The property enjoys maximum visibility, with 35,880 vehicles passing daily along I-90.

Situated adjacent to a major retail hub, this property is surrounded by popular businesses including Carverss Brazilian Steakhouse, Get Air Trampoline Park, By All Means Brewing, and Central Wellness. This high-traffic area promises an exceptional opportunity for exposure and foot traffic. Whether you're planning a hotel, professional office building, daycare or even animal boarding & related services, this property offers outstanding investment potential at \$1,100,000.