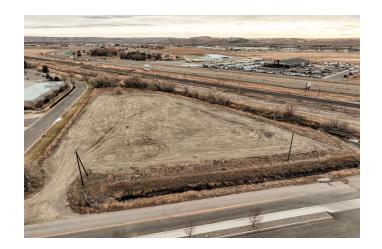

#### LOCATION OVERVIEW

Located in a high-traffic area of Billings, MT, this 2.4 acre parcel offers prime development potential for a wide range of businesses. Zoned CMU2, the property is ideal for uses such as healthcare services, retail centers, restaurants, schools or even an RV or car sales lot. With level topography and access to city utilities, construction is straightforward. The property enjoys maximum visibility, with 35,880 vehicles passing daily along I-90.