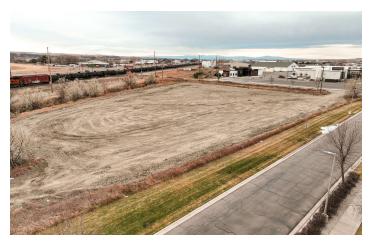

#### LOCATION OVERVIEW

Located in a high-traffic area of Billings, MT, this 2.4 acre parcel offers prime development potential for a wide range of businesses. Zoned CMU2, the property is ideal for uses such as healthcare services, retail centers, restaurants, schools or even an RV or car sales lot. With level topography and access to city utilities, construction is straightforward. The property enjoys maximum visibility, with 35,880 vehicles passing daily along I-90.

Situated adjacent to a major retail hub, this property is surrounded by popular businesses including Carverss Brazilian Steakhouse, Get Air Trampoline Park, By All Means Brewing, and Central Wellness. This high-traffic area promises an exceptional opportunity for exposure and foot traffic. Whether you're planning a hotel, professional office building, daycare or even animal boarding & related services, this property offers outstanding investment potential at \$1,100,000.