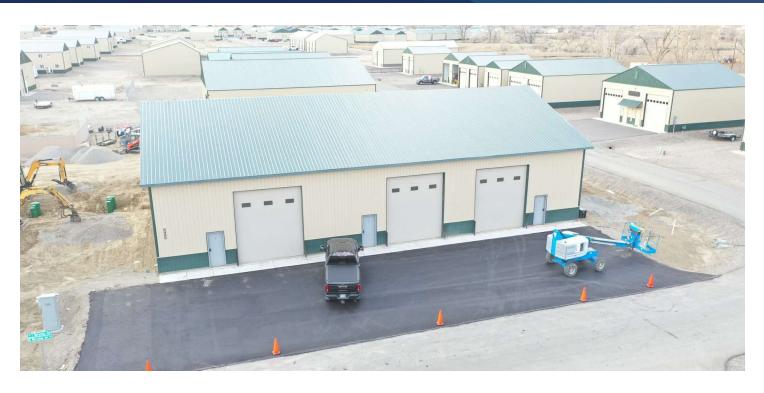

#### **PROPERTY OVERVIEW**

\*6,000 SF building with 3 qty 2,000 SF shops

\*\$1,500/mo for 2,000 sf Shop Without Yard Space

\*\$1,650/mo Shop with Shared Fenced Yard Space

\*Private Restroom

\*Built in 2023

\*14 ft Overhead Door(s)

\*16 ft Sidewalls

\*Insulated Walls with Plywood Interior

\*Natural Gas Heater

\*Well Lit

\*Option to add a Small Office

\*Base Rent = \$7.20 to \$8.10 PSF

\*NNN = \$1.80 PSF

#### **LOCATION OVERVIEW**

8022 N Workshop Ave is a new construction 6,000 SF building with shop spaces for lease on the west end of Billings near 80th St & King Ave W in the Shop World industrial park. This shop space is ideal for any small business looking for extra storage or for the manufacturing or distribution space of their products.