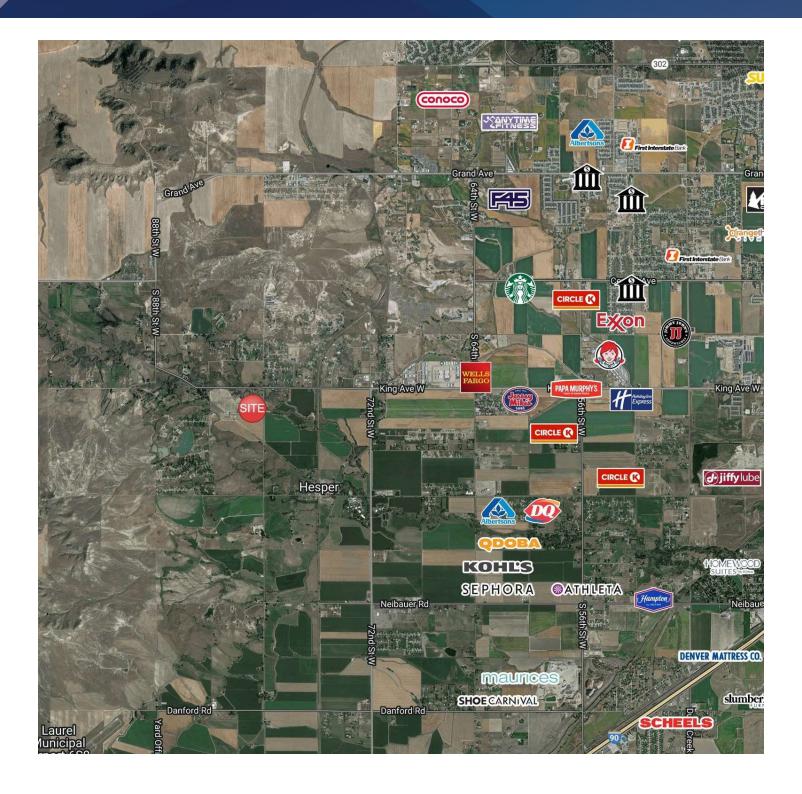

#### **LOCATION OVERVIEW**

8022 N Workshop Ave is a new construction 6,000 SF building with shop spaces for lease on the west end of Billings near 80th St & King Ave W in the Shop World industrial park. This shop space is ideal for any small business looking for extra storage or for the manufacturing or distribution space of their products.