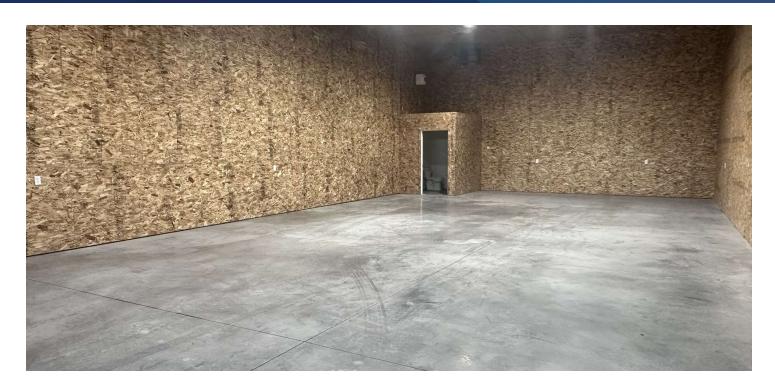

#### **PROPERTY OVERVIEW**

\*6,000 SF building with 3 qty 2,000 SF shops

\*\$1,500/mo for 2,000 sf Shop Without Yard Space

\*\$1,650/mo Shop with Shared Fenced Yard Space

\*Private Restroom

\*Built in 2023

\*14 ft Overhead Door(s)

\*16 ft Sidewalls

\*Insulated Walls with Plywood Interior

\*Natural Gas Heater

\*Well Lit

\*Option to add a Small Office

\*Base Rent = \$7.20 to \$8.10 PSF

\*NNN = \$1.80 PSF