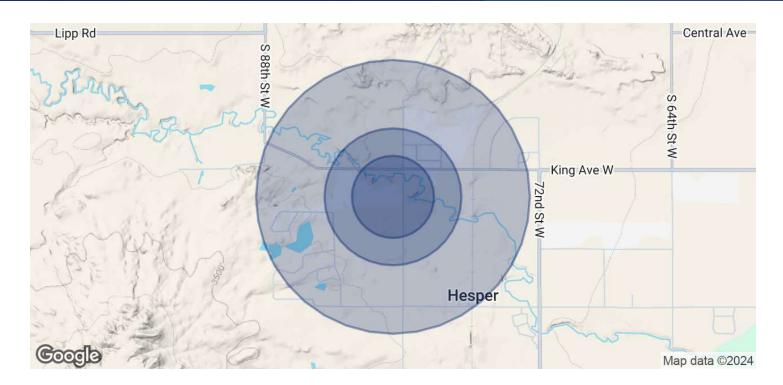

## LEASE

8022 N Workshop Ave Billings, MT 59106

| POPULATION           | 0.3 MILES | 0.5 MILES | 1 MILE    |
|----------------------|-----------|-----------|-----------|
| Total Population     | 33        | 212       | 941       |
| Average Age          | 38        | 38        | 37        |
| Average Age (Male)   | 38        | 38        | 38        |
| Average Age (Female) | 38        | 38        | 37        |
| HOUSEHOLDS & INCOME  | 0.3 MILES | 0.5 MILES | 1 MILE    |
| Total Households     | 11        | 73        | 325       |
| # of Persons per HH  | 3         | 2.9       | 2.9       |
| Average HH Income    | \$133,414 | \$132,787 | \$129,512 |
| Average House Value  | \$618,514 | \$615,199 | \$597,896 |