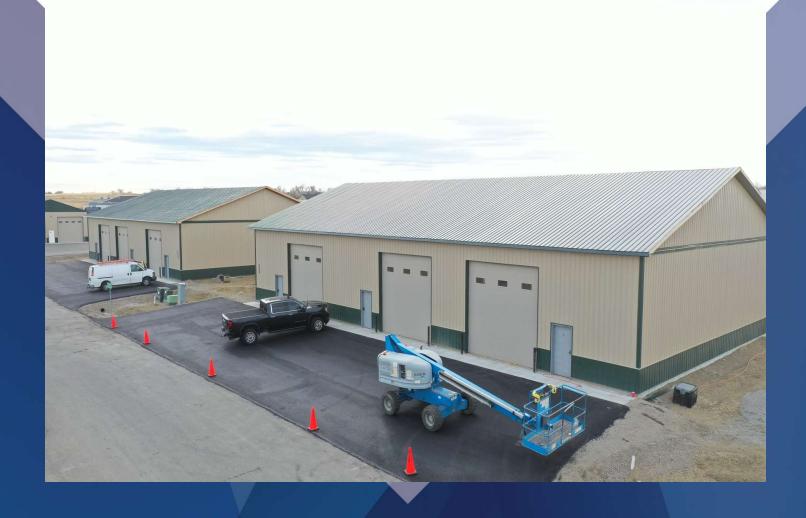

#### **PROPERTY OVERVIEW**

\*6,000 SF building with 3 qty 2,000 SF shops

\*\$1,500/mo for 2,000 sf Shop Without Yard Space

\*\$1,650/mo Shop with Shared Fenced Yard Space

\*Private Restroom

\*Built in 2023

\*14 ft Overhead Door(s)

\*16 ft Sidewalls

\*Insulated Walls with Plywood Interior

\*Natural Gas Heater

\*Well Lit

\*Option to add a Small Office

\*Base Rent = \$7.20 to \$8.10 PSF

\*NNN = \$1.80 PSF

#### **LOCATION OVERVIEW**

8022 N Workshop Ave is a new construction 6,000 SF building with shop spaces for lease on the west end of Billings near 80th St & King Ave W in the Shop World industrial park. This shop space is ideal for any small business looking for extra storage or for the manufacturing or distribution space of their products.