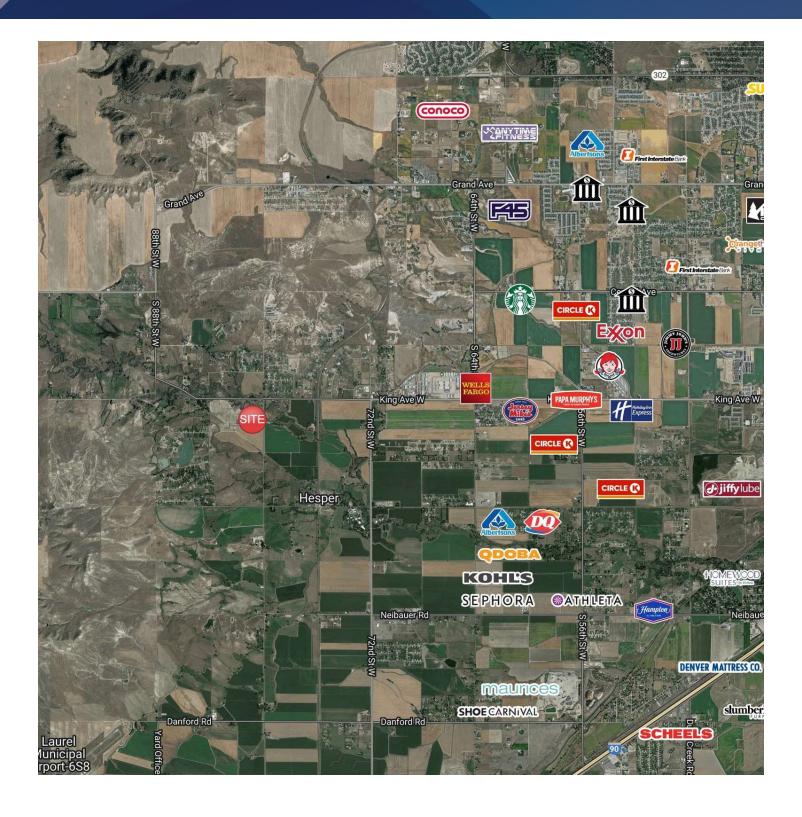

#### **LOCATION OVERVIEW**

8022 N Workshop Ave is a new construction 6,000 SF building with shop spaces for lease on the west end of Billings near 80th St & King Ave W in the Shop World industrial park. This shop space is ideal for any small business looking for extra storage or for the manufacturing or distribution space of their products.