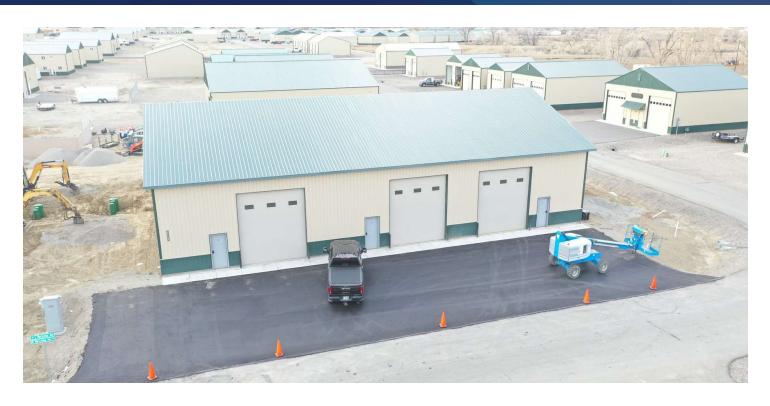

### **PROPERTY OVERVIEW**

PRIVATE BATHROOMS!

1 MONTH FREE RENT!

\*6,000 SF building with 3 gty 2,000 SF shops

\*\$1,500/mo for 2,000 sf Shop Without Yard Space

\*\$1,650/mo Shop with Shared Fenced Yard Space

\*Built in 2023

\*14 ft Overhead Door(s)

\*16 ft Sidewalls

\*Insulated Walls with Plywood Interior

\*Natural Gas Heater

\*Option to add a Small Office

\*Base Rent = \$7.20 to \$8.10 PSF

\*NNN = \$1.80 PSF

#### **LOCATION OVERVIEW**

8022 N Workshop Ave is a new construction 6,000 SF building with shop spaces for lease on the west end of Billings near 80th St & King Ave W in the Shop World industrial park. This shop space is ideal for any small business looking for extra storage or for the manufacturing or distribution space of their products.