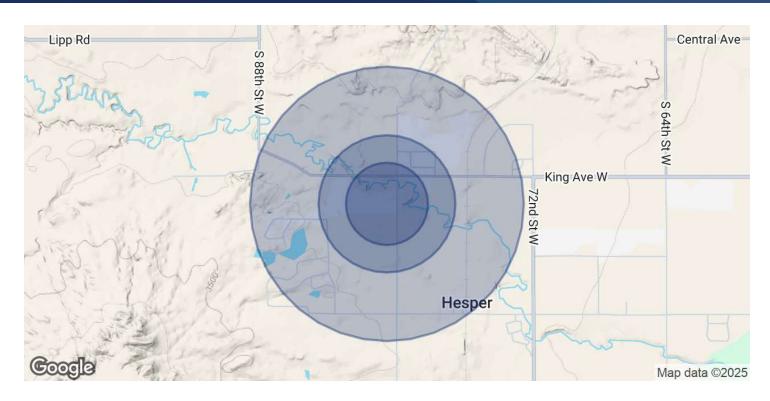

# LEASE

8022 N Workshop Ave Billings, MT 59106

| POPULATION            | 0.3 MILES | 0.5 MILES  | 1 MILE    |
|-----------------------|-----------|------------|-----------|
| Total Population      | 33        | 212        | 941       |
| Average Age           | 38        | 38         | 37        |
| Average Age (Male)    | 38        | 38         | 38        |
| Average Age (Female)  | 38        | 38         | 37        |
| Heliation by a many f | 00.44.50  | 0.5.411.50 | 4 \ 40 =  |
| HOUSEHOLDS & INCOME   | 0.3 MILES | 0.5 MILES  | 1 MILE    |
| Total Households      | 11        | 73         | 325       |
| # of Persons per HH   | 3         | 2.9        | 2.9       |
| Average HH Income     | \$133,414 | \$132,787  | \$129,512 |
| Average House Value   | \$618,514 | \$615,199  | \$597,896 |

<sup>\*</sup> Demographic data derived from 2020 ACS - US Census