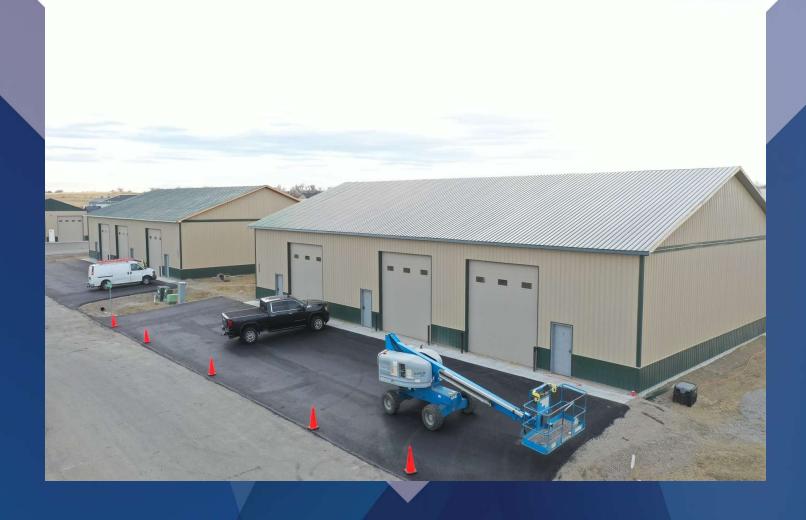

### **PROPERTY OVERVIEW**

PRIVATE BATHROOMS!

1 MONTH FREE RENT!

\*6,000 SF building with 3 gty 2,000 SF shops

\*\$1,500/mo for 2,000 sf Shop Without Yard Space

\*\$1,650/mo Shop with Shared Fenced Yard Space

\*Built in 2023

\*14 ft Overhead Door(s)

\*16 ft Sidewalls

\*Insulated Walls with Plywood Interior

\*Natural Gas Heater

\*Option to add a Small Office

\*Base Rent = \$7.20 to \$8.10 PSF

\*NNN = \$1.80 PSF

#### **LOCATION OVERVIEW**

8022 N Workshop Ave is a new construction 6,000 SF building with shop spaces for lease on the west end of Billings near 80th St & King Ave W in the Shop World industrial park. This shop space is ideal for any small business looking for extra storage or for the manufacturing or distribution space of their products.