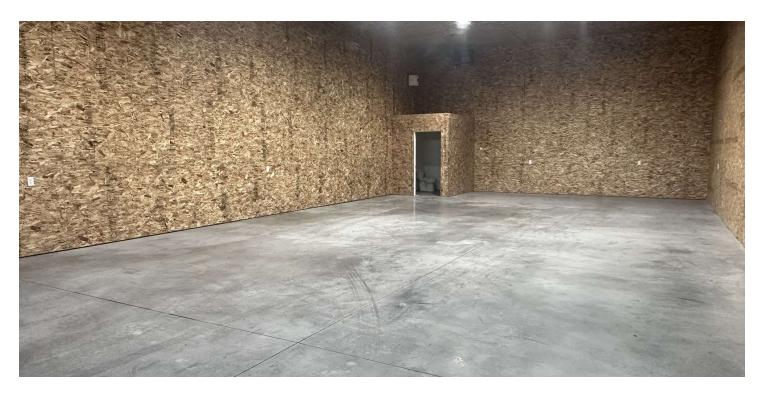

\*Built in 2023

\*14 ft Overhead Door(s)

\*16 ft Sidewalls

\*Insulated Walls with Plywood Interior

\*Natural Gas Heater

\*Option to add a Small Office

\*Base Rent = \$7.20 to \$8.10 PSF

\*NNN = \$1.80 PSF