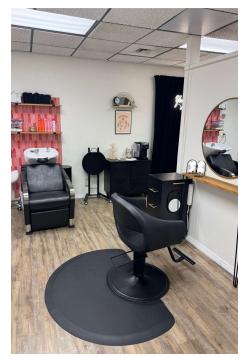

#### **PROPERTY OVERVIEW**

\*248 sf Salon Space for Lease \*\$450/mo (Utilities and Internet Included) \*Salon Space with Sink \*Luxury Plank Vinyl Flooring \*Recently Renovated Common Area Restrooms \*Tons of Natural Lights from Windows