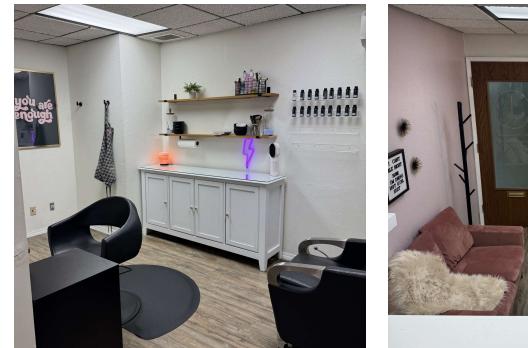

#### **PROPERTY OVERVIEW**

\*248 sf Salon Space for Lease \*\$450/mo (Utilities and Internet Included) \*Salon Space with Sink \*Luxury Plank Vinyl Flooring \*Recently Renovated Common Area Restrooms \*Tons of Natural Lights from Windows