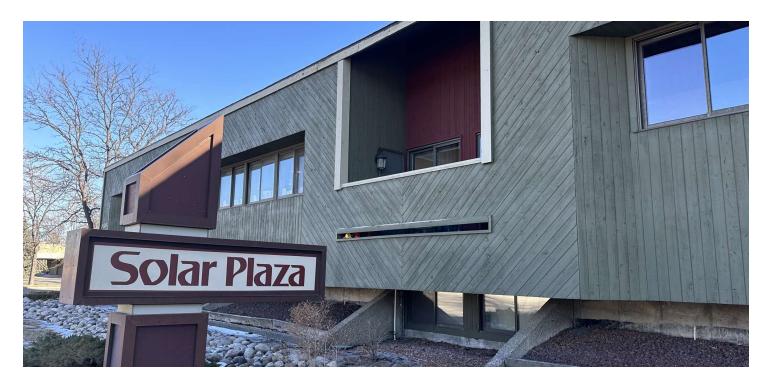

SOLAR PLAZA 2108 Broadwater Ave, Unit 311, Billings, MT 59102

LEASE RATE SIZE \$450 per month 248 sf

Nathan Matelich, CCIM (406) 781-6889

| Lease Rate | \$450.00<br>PER MONTH |
|------------|-----------------------|
|------------|-----------------------|

#### LOCATION OVERVIEW

West End Billings landmark office complex with multiple separate office suites for lease ranging from 220 to 750 sf. Solar Plaza gets its name from the 180 original solar panels that are mounted on the south side of the building to provide ancillary heat during the winter months. Many recent improvements include HVAC, luxury vinyl plank flooring, LED lighting, updated restrooms and new paint. If you are looking for a quiet and professional space to work with private balconies, vaulted ceilings, great lighting, sky lights and tranquil garden areas, this is the right office complex for you! NOTE: Owner is a licensed real estate agent in the State of Montana.