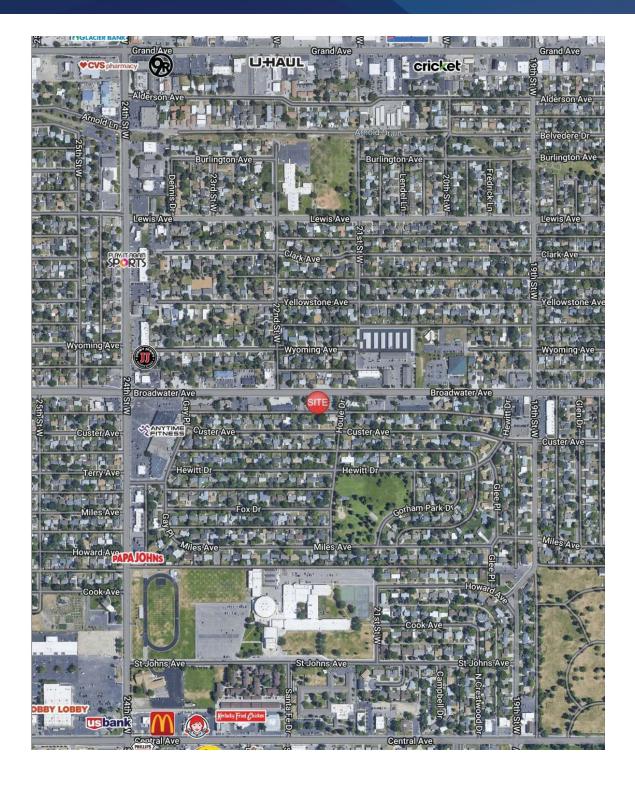

#### LOCATION OVERVIEW

West End Billings landmark office complex with multiple separate office suites for lease ranging from 220 to 750 sf. Solar Plaza gets its name from the 180 original solar panels that are mounted on the south side of the building to provide ancillary heat during the winter months. Many recent improvements include HVAC, luxury vinyl plank flooring, LED lighting, updated restrooms and new paint. If you are looking for a quiet and professional space to work with private balconies, vaulted ceilings, great lighting, sky lights and tranquil garden areas, this is the right office complex for you! NOTE: Owner is a licensed real estate agent in the State of Montana.