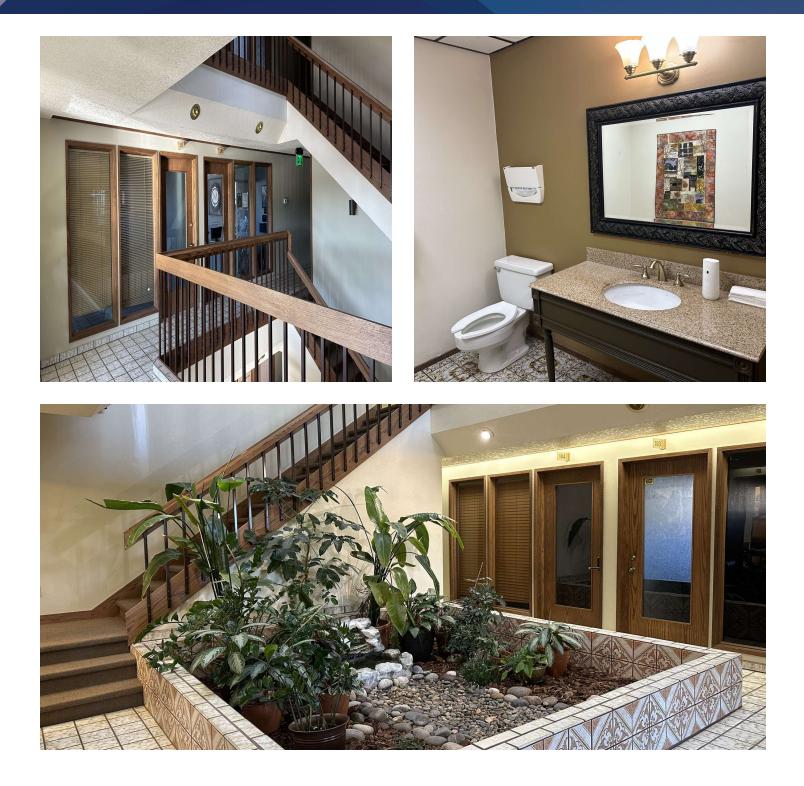

#### LOCATION OVERVIEW

West End Billings landmark office complex with multiple separate office suites for lease ranging from 220 to 750 sf. Solar Plaza gets its name from the 180 original solar panels that are mounted on the south side of the building to provide ancillary heat during the winter months. Many recent improvements include HVAC, luxury vinyl plank flooring, LED lighting, updated restrooms and new paint. If you are looking for a quiet and professional space to work with private balconies, vaulted ceilings, great lighting, sky lights and tranquil garden areas, this is the right office complex for you! NOTE: Owner is a licensed real estate agent in the State of Montana.