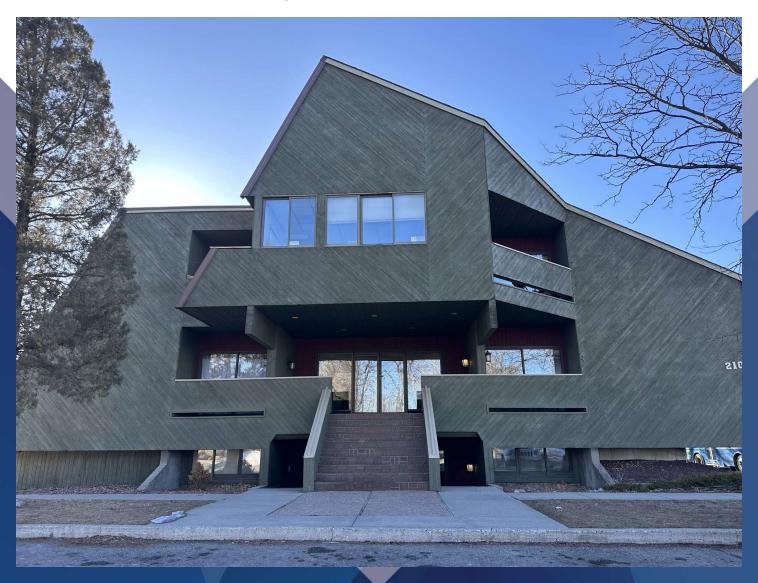

SOLAR PLAZA 2108 Broadwater Ave, Unit 311, Billings, MT 59102

LEASE RATE SIZE \$450 per month 248 sf

Nathan Matelich, CCIM (406) 781-6889

| Lease Rate | \$450.00<br>PER MONTH |
|------------|-----------------------|
|------------|-----------------------|

#### LOCATION OVERVIEW

West End Billings landmark office complex with multiple separate office suites for lease ranging from 220 to 750 sf. Solar Plaza gets its name from the 180 original solar panels that are mounted on the south side of the building to provide ancillary heat during the winter months. Many recent improvements include HVAC, luxury vinyl plank flooring, LED lighting, updated restrooms and new paint. If you are looking for a quiet and professional space to work with private balconies, vaulted ceilings, great lighting, sky lights and tranquil garden areas, this is the right office complex for you! NOTE: Owner is a licensed real estate agent in the State of Montana.