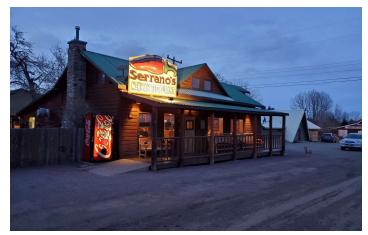

### LOCATION DESCRIPTION

Serrano's Mexican Restaurant in East Glacier, MT.

Located just a stone;s throw away from the breathtaking Glacier National Park.

Established and popular business.

This is a turn-key business

Historic log building with apartment above

Deeded property

Full liquor license with gaming

All FFE