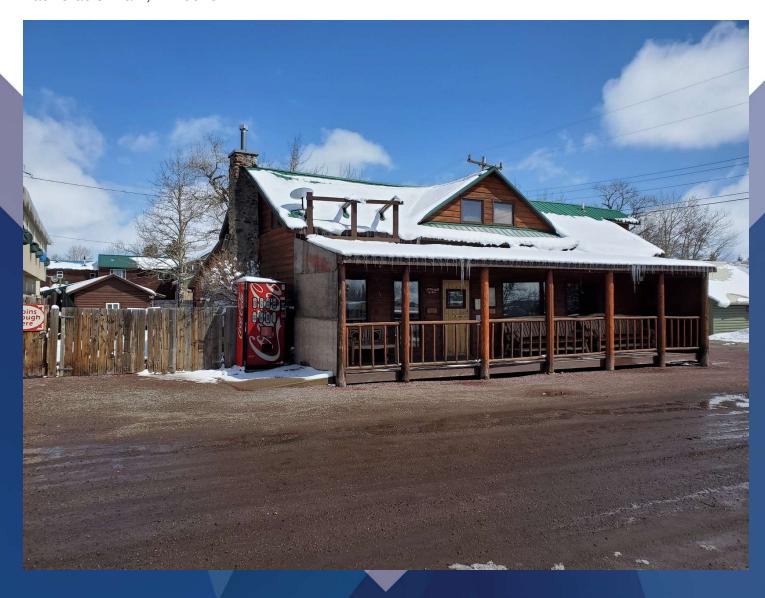

### PROPERTY DESCRIPTION

Be your own boss and live just outside of Glacier Park

Make a living in 5 months, travel and play the rest of the year

Financials available to qualified buyers

### LOCATION DESCRIPTION

Serrano's Mexican Restaurant in East Glacier, MT.

Located just a stone;s throw away from the breathtaking Glacier National Park.

Established and popular business.

This is a turn-key business

Historic log building with apartment above

Deeded property

Full liquor license with gaming

All FFE