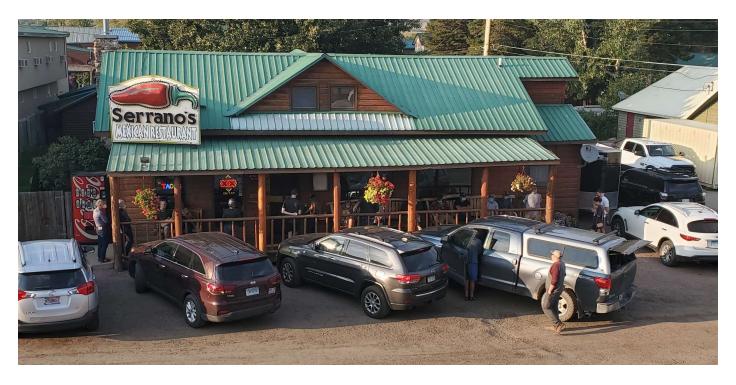

### PROPERTY DESCRIPTION

Be your own boss and live just outside of Glacier Park

Make a living in 5 months, travel and play the rest of the year

Financials available to qualified buyers

### LOCATION DESCRIPTION

Serrano's Mexican Restaurant in East Glacier, MT.

Located just a stone;s throw away from the breathtaking Glacier National Park.

Established and popular business.

This is a turn-key business

Historic log building with apartment above

Deeded property

Full liquor license with gaming

All FFE