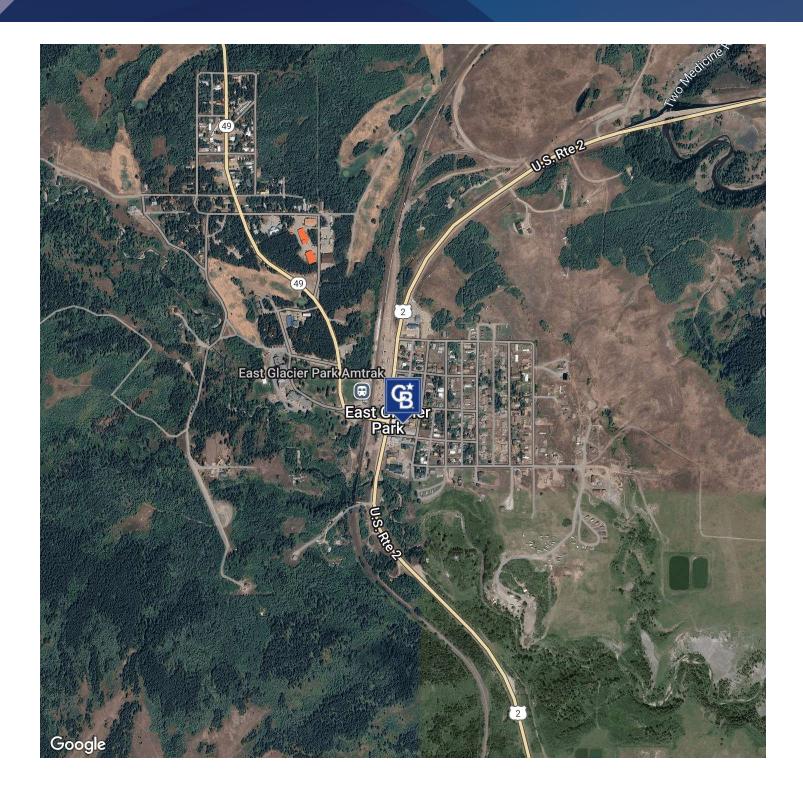

### LOCATION DESCRIPTION

Serrano's Mexican Restaurant in East Glacier, MT.

Located just a stone;s throw away from the breathtaking Glacier National Park.

Established and popular business.

This is a turn-key business