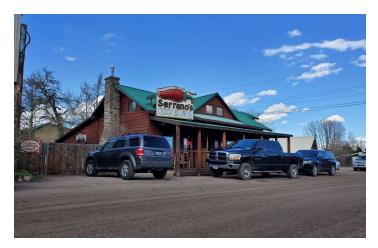

### LOCATION DESCRIPTION

Serrano's Mexican Restaurant in East Glacier, MT.

Located just a stone;s throw away from the breathtaking Glacier National Park.

Established and popular business.

This is a turn-key business

Historic log building with apartment above

Deeded property

Full liquor license with gaming

All FFE