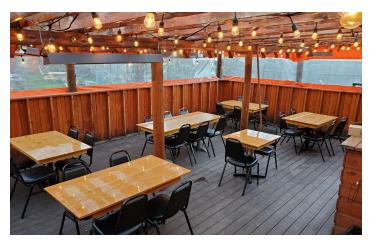

### LOCATION DESCRIPTION

Serrano's Mexican Restaurant in East Glacier, MT.

Located just a stone;s throw away from the breathtaking Glacier National Park.

Established and popular business.

This is a turn-key business

Historic log building with apartment above

Deeded property

Full liquor license with gaming

All FFE