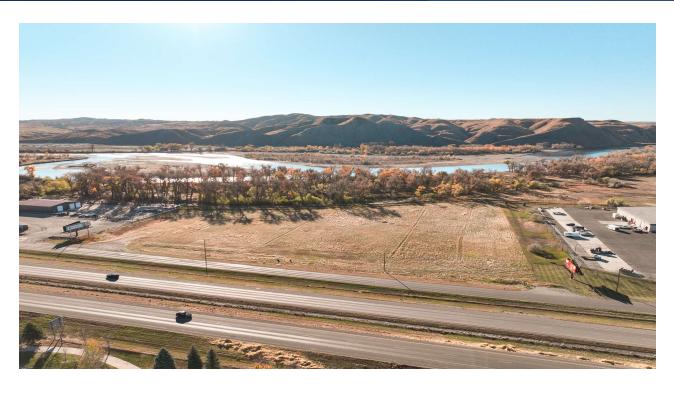

### **PROPERTY OVERVIEW**

\*8.119 Acres of Land

\*For Sale \$1,680,000

\*Highway Exposure with Easy Access to I-90

\*Level Topography

\*Access to City Services

### LOCATION OVERVIEW

Located at 3950 S Frontage Rd in Billings, MT, this 8.119-acre parcel is perfectly suited for warehousing, distribution, trucking, and manufacturing businesses. Zoned Heavy Commercial, the property offers excellent highway exposure with easy access to I-90, making it an ideal location for high-traffic industrial operations. The level topography and access to city services ensure a seamless development process, while the competitive price of \$1,680,000 presents a strong investment opportunity. Take advantage of this prime site to grow or expand your business in a thriving industrial corridor.

### **OTHER RESOURCES**

**AERIAL VIEW OF PROPERTY** 

Nathan Matelich, CCIM (406)781-6889