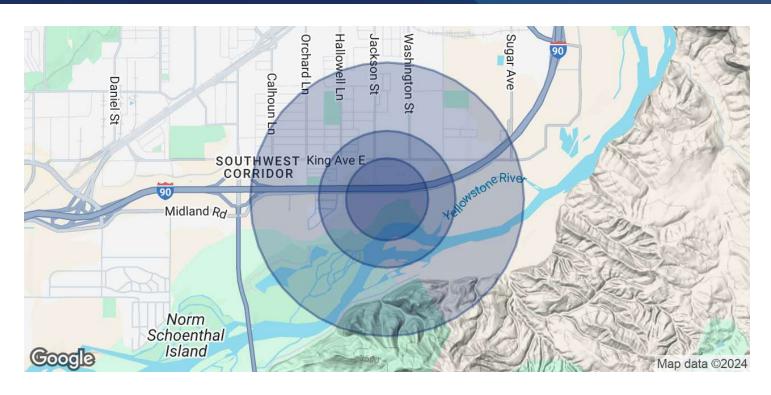

## 3950 S FRONTAGE RD

3950 S Frontage Rd Billings, MT 59101

Nathan Matelich, CCIM (406)781-6889

3950 S Frontage Rd Billings, MT 59101

| POPULATION           | 0.3 MILES | 0.5 MILES | 1 MILE   |
|----------------------|-----------|-----------|----------|
| Total Population     | 300       | 857       | 4,902    |
| Average Age          | 38        | 38        | 38       |
| Average Age (Male)   | 36        | 37        | 37       |
| Average Age (Female) | 39        | 39        | 39       |
| HOUSEHOLDS & INCOME  | 0.3 MILES | 0.5 MILES | 1 MILE   |
| Total Households     | 114       | 321       | 1,759    |
| # of Persons per HH  | 2.6       | 2.7       | 2.8      |
| Average HH Income    | \$63,469  | \$64,489  | \$62,042 |
|                      |           |           |          |

Demographics data derived from AlphaMap

COLDWELL BANKER COMMERCIAL CBS