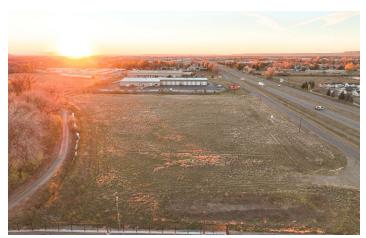

### **PROPERTY OVERVIEW**

\*8.119 Acres of Land

\*For Sale \$1,680,000

\*Highway Exposure with Easy Access to I-90

\*Level Topography

\*Access to City Services

### LOCATION OVERVIEW

Located at 3950 S Frontage Rd in Billings, MT, this 8.119-acre parcel is perfectly suited for warehousing, distribution, trucking, and manufacturing businesses. Zoned Heavy Commercial, the property offers excellent highway exposure with easy access to I-90, making it an ideal location for high-traffic industrial operations. The level topography and access to city services ensure a seamless development process, while the competitive price of \$1,680,000 presents a strong investment opportunity. Take advantage of this prime site to grow or expand your business in a thriving industrial corridor.

### **OTHER RESOURCES**

**AERIAL VIEW OF PROPERTY** 

Nathan Matelich, CCIM (406)781-6889