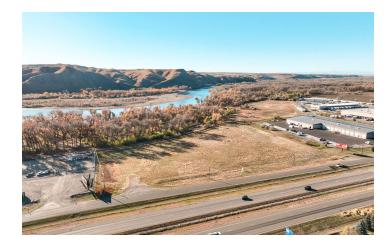

### **PROPERTY OVERVIEW**

\*8.119 Acres of Land

\*For Sale \$1,680,000

\*Highway Exposure with Easy Access to I-90

\*Level Topography

\*Access to City Services

### LOCATION OVERVIEW

Located at 3950 S Frontage Rd in Billings, MT, this 8.119-acre parcel is perfectly suited for warehousing, distribution, trucking, and manufacturing businesses. Zoned Heavy Commercial, the property offers excellent highway exposure with easy access to I-90, making it an ideal location for high-traffic industrial operations. The level topography and access to city services ensure a seamless development process, while the competitive price of \$1,680,000 presents a strong investment opportunity. Take advantage of this prime site to grow or expand your business in a thriving industrial corridor.

### **OTHER RESOURCES**

**AERIAL VIEW OF PROPERTY** 

Nathan Matelich, CCIM (406)781-6889