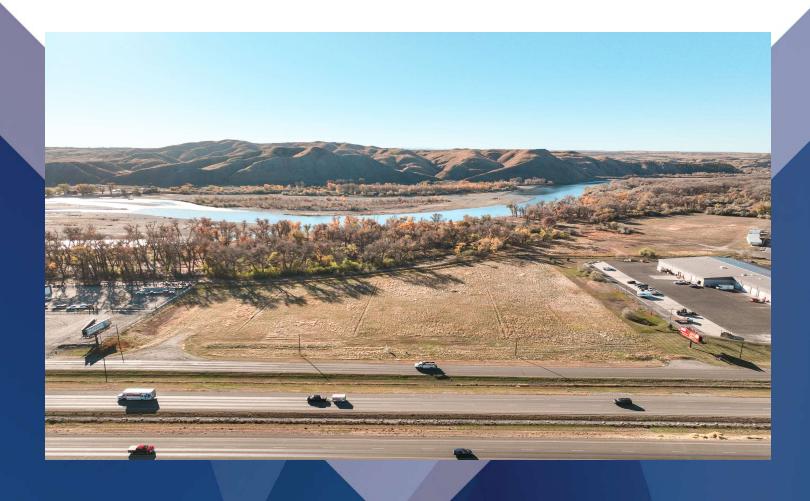

### **PROPERTY OVERVIEW**

\*8.119 Acres of Land

\*For Sale \$1,680,000

\*Highway Exposure with Easy Access to I-90

\*Level Topography

\*Access to City Services

### LOCATION OVERVIEW

Located at 3950 S Frontage Rd in Billings, MT, this 8.119-acre parcel is perfectly suited for warehousing, distribution, trucking, and manufacturing businesses. Zoned Heavy Commercial, the property offers excellent highway exposure with easy access to I-90, making it an ideal location for high-traffic industrial operations. The level topography and access to city services ensure a seamless development process, while the competitive price of \$1,680,000 presents a strong investment opportunity. Take advantage of this prime site to grow or expand your business in a thriving industrial corridor.

### **OTHER RESOURCES**

**AERIAL VIEW OF PROPERTY** 

Nathan Matelich, CCIM (406)781-6889