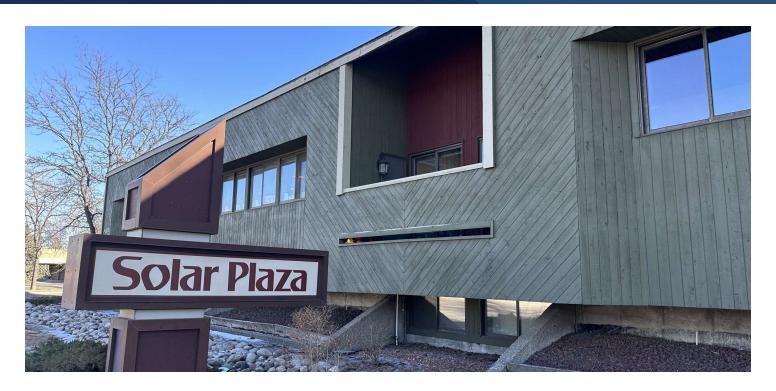

### **SOLAR PLAZA**

2108 Broadwater Ave, Unit 308, Billings, MT 59102

LEASE RATE \$750 per month
SIZE 500 sf

Nathan Matelich, CCIM (406) 781-6889

©2023 Coldwell Banker All Rights Reserved. Coldwell Banker Commercial® and the Coldwell Banker Commercial loops are trademarks of Co

#### LOCATION OVERVIEW

West End Billings landmark office complex with multiple separate office suites for lease ranging from 220 to 750 sf. Solar Plaza gets its name from the 180 original solar panels that are mounted on the south side of the building to provide ancillary heat during the winter months. Many recent improvements include HVAC, luxury vinyl plank flooring, LED lighting, updated restrooms and new paint. If you are looking for a quiet and professional space to work with private balconies, vaulted ceilings, great lighting, sky lights and tranquil garden areas, this is the right office complex for you!