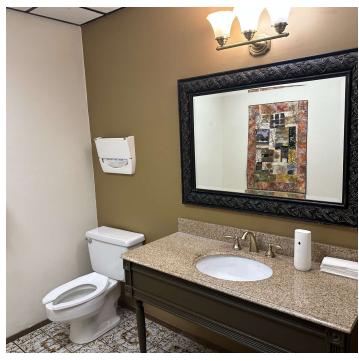

#### PROPERTY OVERVIEW

- \*500 sf Office for Lease
- \*\$750/mo (Utilities and Internet Included)
- \*Large Office/Conference Room
- \*Private Balcony
- \*Reception Area with Sink
- \*Recently Renovated Common Area Restrooms
- \*Tons of Natural Lights from Windows

#### LOCATION OVERVIEW

West End Billings landmark office complex with multiple separate office suites for lease ranging from 220 to 750 sf. Solar Plaza gets its name from the 180 original solar panels that are mounted on the south side of the building to provide ancillary heat during the winter months. Many recent improvements include HVAC, luxury vinyl plank flooring, LED lighting, updated restrooms and new paint. If you are looking for a quiet and professional space to work with private balconies, vaulted ceilings, great lighting, sky lights and tranquil garden areas, this is the right office complex for you!