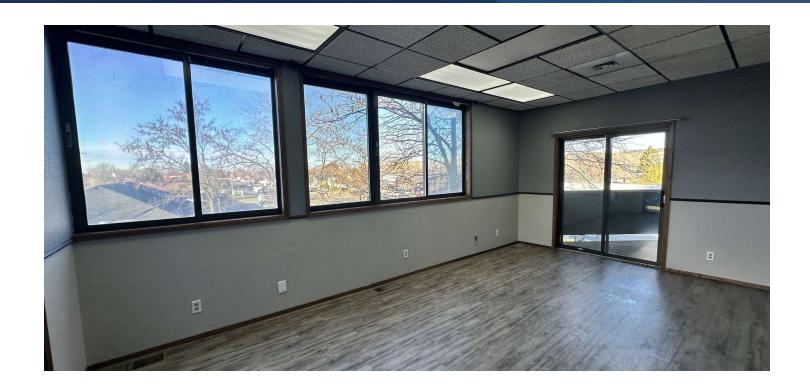

#### PROPERTY OVERVIEW

- \*500 sf Office for Lease
- \*\$750/mo (Utilities and Internet Included)
- \*Large Office/Conference Room
- \*Private Balcony
- \*Reception Area with Sink
- \*Recently Renovated Common Area Restrooms
- \*Tons of Natural Lights from Windows