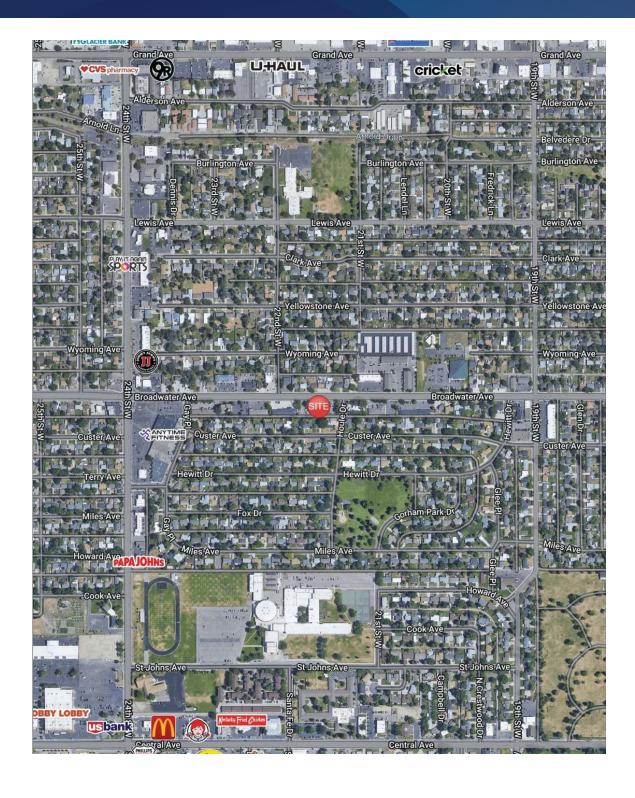

#### LOCATION OVERVIEW

West End Billings landmark office complex with multiple separate office suites for lease ranging from 220 to 750 sf. Solar Plaza gets its name from the 180 original solar panels that are mounted on the south side of the building to provide ancillary heat during the winter months. Many recent improvements include HVAC, luxury vinyl plank flooring, LED lighting, updated restrooms and new paint. If you are looking for a quiet and professional space to work with private balconies, vaulted ceilings, great lighting, sky lights and tranquil garden areas, this is the right office complex for you!