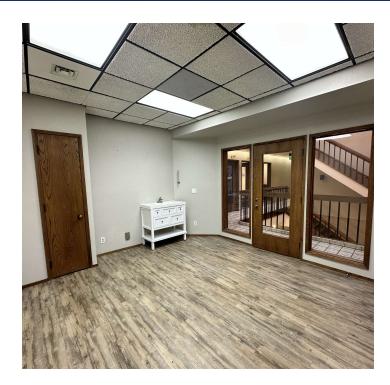

#### PROPERTY OVERVIEW

- \*500 sf Office for Lease
- \*\$750/mo (Utilities and Internet Included)
- \*Large Office/Conference Room
- \*Private Balcony
- \*Reception Area with Sink
- \*Recently Renovated Common Area Restrooms
- \*Tons of Natural Lights from Windows

#### LOCATION OVERVIEW

West End Billings landmark office complex with multiple separate office suites for lease ranging from 220 to 750 sf. Solar Plaza gets its name from the 180 original solar panels that are mounted on the south side of the building to provide ancillary heat during the winter months. Many recent improvements include HVAC, luxury vinyl plank flooring, LED lighting, updated restrooms and new paint. If you are looking for a quiet and professional space to work with private balconies, vaulted ceilings, great lighting, sky lights and tranquil garden areas, this is the right office complex for you!