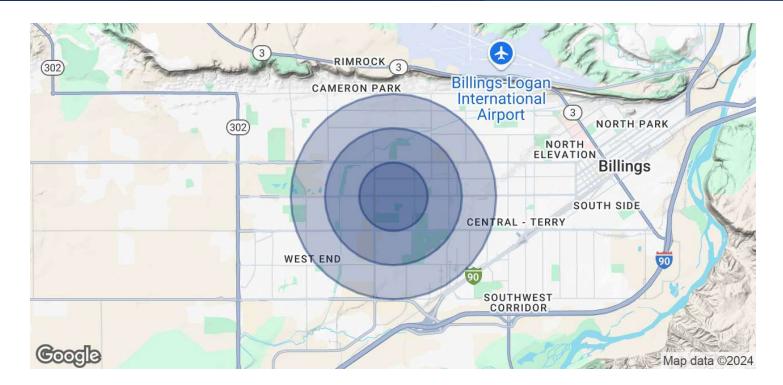

### LEASE 2108 Broadwater Ave Billings, MT 59102

| POPULATION           | 0.5 MILES          | 1 MILE              | 1.5 MILES               |
|----------------------|--------------------|---------------------|-------------------------|
| Total Population     | 2,787              | 10,643              | 23,661                  |
| Average Age          | 39.5               | 42.3                | 42.4                    |
| Average Age (Male)   | 34.6               | 39.1                | 39.1                    |
| Average Age (Female) | 43.7               | 44.6                | 44.6                    |
| HOUSEHOLDS & INCOME  |                    |                     |                         |
| HOUSEHOLDS & INCOME  | 0.5 MILES          | 1 MILE              | 1.5 MILES               |
| Total Households     | 0.5 MILES<br>1,367 | <b>1 MILE</b> 5,248 | <b>1.5 MILES</b> 11,707 |
|                      |                    |                     |                         |
| Total Households     | 1,367              | 5,248               | 11,707                  |