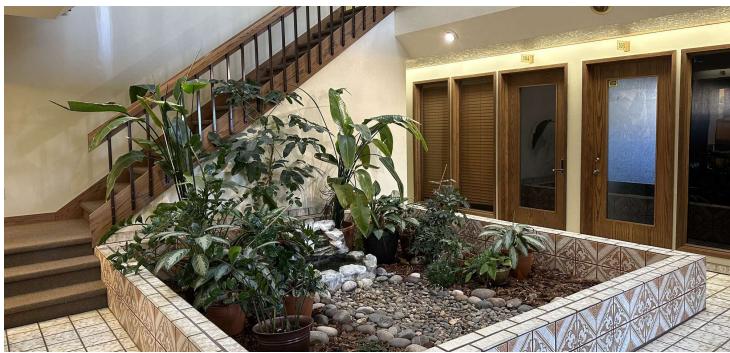

#### LOCATION OVERVIEW

West End Billings landmark office complex with multiple separate office suites for lease ranging from 220 to 750 sf. Solar Plaza gets its name from the 180 original solar panels that are mounted on the south side of the building to provide ancillary heat during the winter months. Many recent improvements include HVAC, luxury vinyl plank flooring, LED lighting, updated restrooms and new paint. If you are looking for a quiet and professional space to work with private balconies, vaulted ceilings, great lighting, sky lights and tranquil garden areas, this is the right office complex for you!