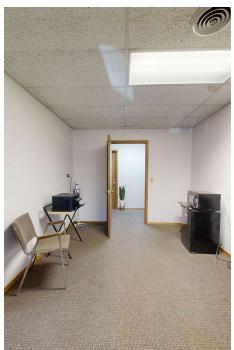

#### **PROPERTY OVERVIEW**

12,387 SF Office Building 6 Units Currently Available for Lease Common Area Restrooms ADA Accessible Elevator Ability to Increase or Decrease Leased Office Space by 1-3 Offices

#### LOCATION OVERVIEW

2048 Overland is a professional office building conveniently located on the west end of Billings with easy highway access. Office building is moments away from Costco, shops and restaurants. Set up perfectly for any small business owner that needs a professional setting such a CPA, Lawyer, Financial Adviser, Engineer, Architect or other professional services firm.