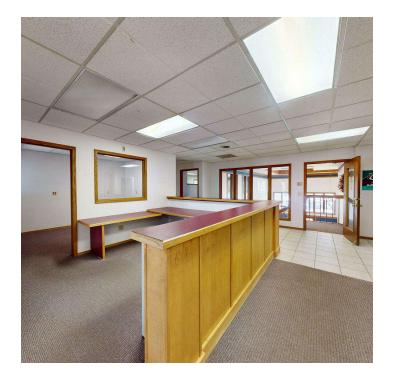

#### **PROPERTY OVERVIEW**

12,387 SF Office Building 6 Units Currently Available for Lease Common Area Restrooms ADA Accessible Elevator Ability to Increase or Decrease Leased Office Space by 1-3 Offices

#### SUITE 201A

- 3,630 SF Office
- \$4,840/mo (Utilities Included)
- Reception with Built-in Desk
- Conference Room
- 6 Offices
- 1 Executive Office
- Open Bullpen Area
- 2 Storage Closets
- Common Area Restrooms
- ADA Accessible Elevator
- Ability to Increase or Decrease Leased Office Space by 1-3
   Offices