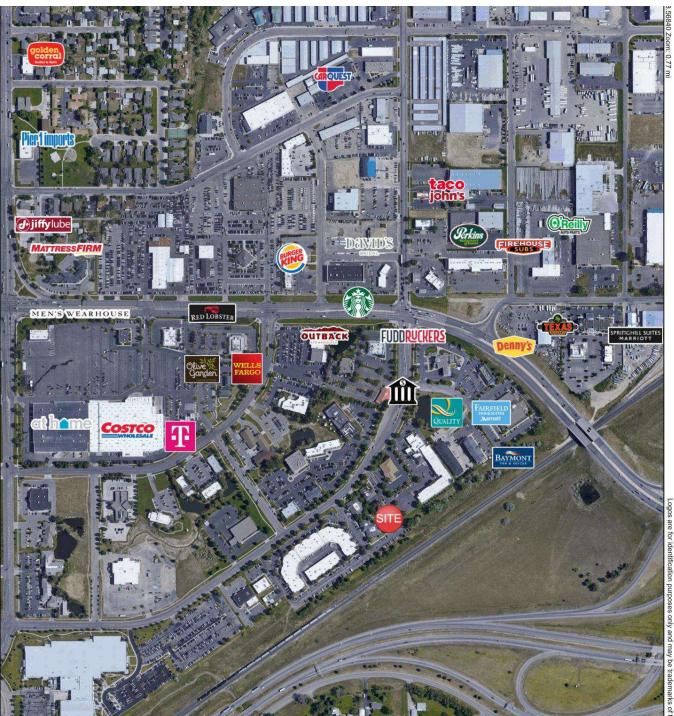

#### LOCATION OVERVIEW

2048 Overland is a professional office building conveniently located on the west end of Billings with easy highway access. Office building is moments away from Costco, shops and restaurants. Set up perfectly for any small business owner that needs a professional setting such a CPA, Lawyer, Financial Adviser, Engineer, Architect or other professional services firm.