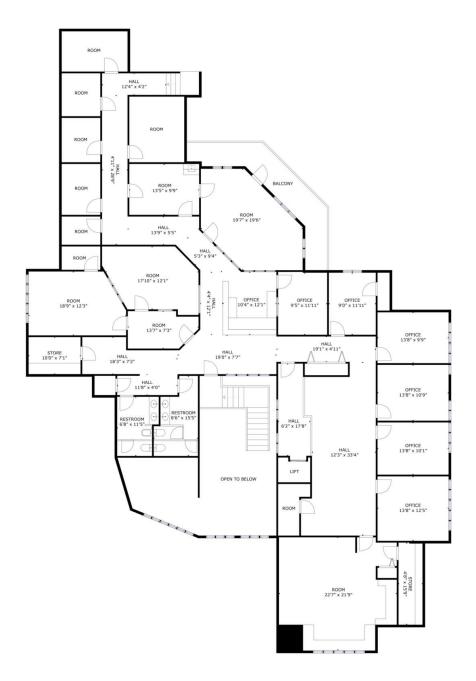

#### **OFFERING SUMMARY**

| Building<br>Size: | 12,426 SF                 |
|-------------------|---------------------------|
| Available<br>SF:  | 99 - 3,630 SF             |
| Lot Size:         | 29,067 SF                 |
| Year Built:       | 1984                      |
| Zoning:           | CMU2-Corridor Mixed Use 2 |

#### **PROPERTY OVERVIEW**

12,387 SF Office Building 6 Units Currently Available for Lease Common Area Restrooms ADA Accessible Elevator Ability to Increase or Decrease Leased Office Space by 1-3 Offices

#### AVAILABLE SPACES

| SUITE       | TENANT    | SIZE (SF) | LEASE TYPE   | LEASE RATE        |
|-------------|-----------|-----------|--------------|-------------------|
| Suite 102B  | Available | 143 SF    | Full Service | \$500 per month   |
| Suite 102BB | Available | 171 SF    | Full Service | \$600 per month   |
| Suite 201A  | Available | 3,630 SF  | Full Service | \$4,840 per month |
| Ste 202A    | Available | 99 SF     | Full Service | \$550 per month   |
| Suite 203AA | Available | 445 SF    | Full Service | \$595 per month   |
| Suite 203D  | Available | 250 SF    | Full Service | \$400 per month   |