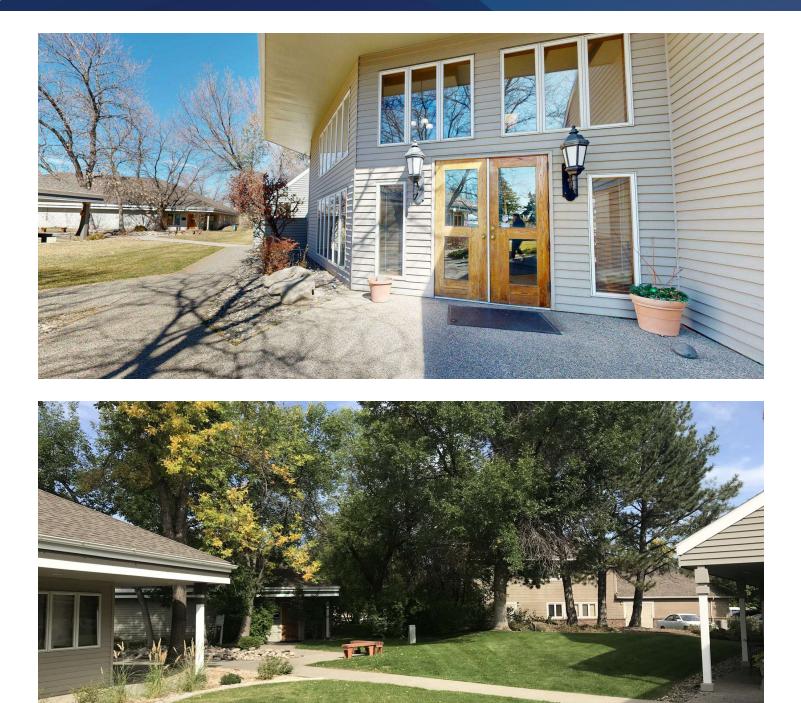

#### **PROPERTY OVERVIEW**

12,387 SF Office Building 6 Units Currently Available for Lease Common Area Restrooms ADA Accessible Elevator Ability to Increase or Decrease Leased Office Space by 1-3 Offices

#### LOCATION OVERVIEW

2048 Overland is a professional office building conveniently located on the west end of Billings with easy highway access. Office building is moments away from Costco, shops and restaurants. Set up perfectly for any small business owner that needs a professional setting such a CPA, Lawyer, Financial Adviser, Engineer, Architect or other professional services firm.