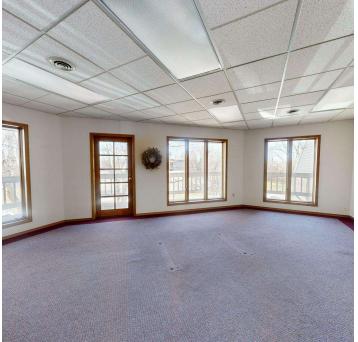

#### SUITE 201A

- 3,630 SF Office
- \$4,840/mo (Utilities Included)
- Reception with Built-in Desk
- Conference Room
- 6 Offices
- 1 Executive Office
- Open Bullpen Area
- 2 Storage Closets
- Common Area Restrooms
- ADA Accessible Elevator
- Ability to Increase or Decrease Leased Office Space by 1-3
   Offices