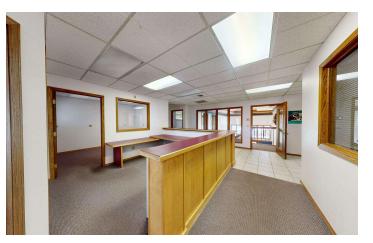

#### **PROPERTY OVERVIEW**

12,387 SF Office Building 6 Units Currently Available for Lease Common Area Restrooms ADA Accessible Elevator Ability to Increase or Decrease Leased Office Space by 1-3 Offices

#### LOCATION OVERVIEW

2048 Overland is a professional office building conveniently located on the west end of Billings with easy highway access. Office building is moments away from Costco, shops and restaurants. Set up perfectly for any small business owner that needs a professional setting such a CPA, Lawyer, Financial Adviser, Engineer, Architect or other professional services firm.