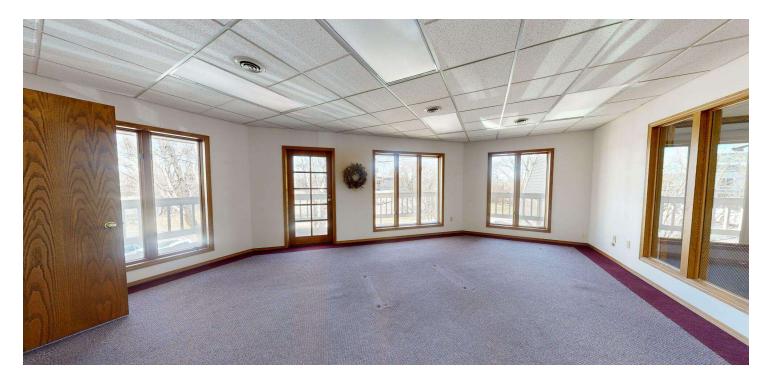

#### SUITE 201A

- 3,630 SF Office
- \$4,840/mo (Utilities Included)
- Reception with Built-in Desk
- Conference Room
- 6 Offices
- 1 Executive Office
- Open Bullpen Area
- 2 Storage Closets
- Common Area Restrooms
- ADA Accessible Elevator
- Ability to Increase or Decrease Leased Office Space by 1-3
   Offices