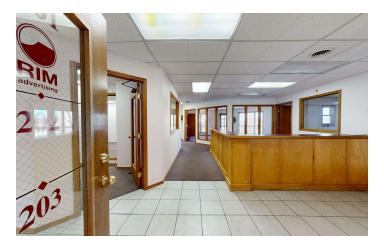

#### **PROPERTY OVERVIEW**

12,387 SF Office Building 6 Units Currently Available for Lease Common Area Restrooms ADA Accessible Elevator Ability to Increase or Decrease Leased Office Space by 1-3 Offices

#### LOCATION OVERVIEW

2048 Overland is a professional office building conveniently located on the west end of Billings with easy highway access. Office building is moments away from Costco, shops and restaurants. Set up perfectly for any small business owner that needs a professional setting such a CPA, Lawyer, Financial Adviser, Engineer, Architect or other professional services firm.