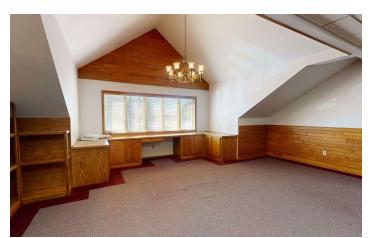

#### SUITE 201A

- 3,630 SF Office
- \$4,840/mo (Utilities Included)
- Reception with Built-in Desk
- Conference Room
- 6 Offices
- 1 Executive Office
- Open Bullpen Area
- 2 Storage Closets
- Common Area Restrooms
- ADA Accessible Elevator
- Ability to Increase or Decrease Leased Office Space by 1-3
   Offices