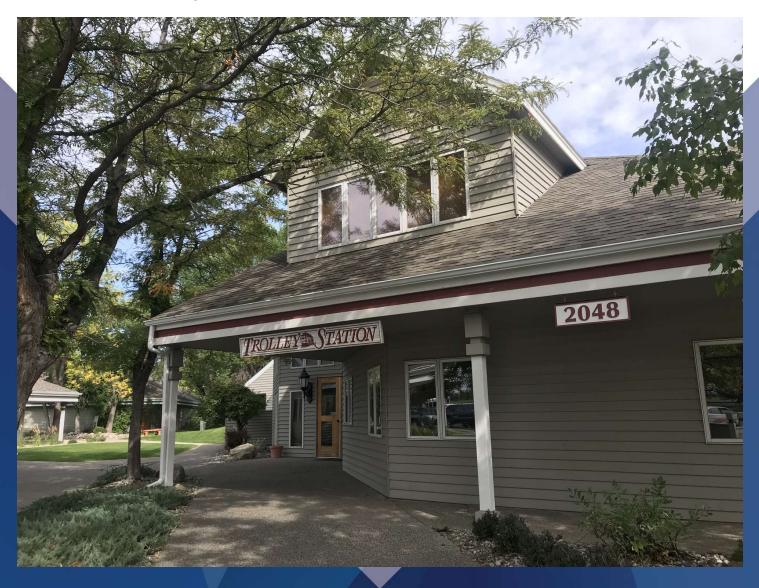

### 2048 OVERLAND AVE

2048 Overland Ave Billings, MT 59102

#### **PROPERTY OVERVIEW**

12,387 SF Office Building 6 Units Currently Available for Lease Common Area Restrooms ADA Accessible Elevator Ability to Increase or Decrease Leased Office Space by 1-3 Offices

#### LOCATION OVERVIEW

2048 Overland is a professional office building conveniently located on the west end of Billings with easy highway access. Office building is moments away from Costco, shops and restaurants. Set up perfectly for any small business owner that needs a professional setting such a CPA, Lawyer, Financial Adviser, Engineer, Architect or other professional services firm.