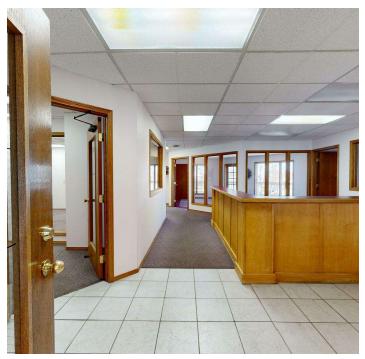

#### **PROPERTY OVERVIEW**

12,387 SF Office Building 6 Units Currently Available for Lease Common Area Restrooms ADA Accessible Elevator Ability to Increase or Decrease Leased Office Space by 1-3 Offices

#### LOCATION OVERVIEW

2048 Overland is a professional office building conveniently located on the west end of Billings with easy highway access. Office building is moments away from Costco, shops and restaurants. Set up perfectly for any small business owner that needs a professional setting such a CPA, Lawyer, Financial Adviser, Engineer, Architect or other professional services firm.