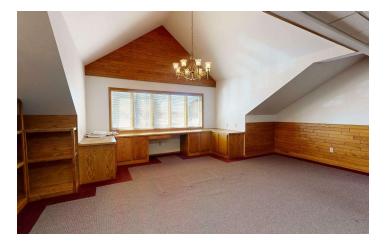

#### SUITE 201A

- 3,630 SF Office
- \$4,840/mo (Utilities Included)
- Reception with Built-in Desk
- Conference Room
- 6 Offices
- 1 Executive Office
- Open Bullpen Area
- 2 Storage Closets
- Common Area Restrooms
- ADA Accessible Elevator
- Ability to Increase or Decrease Leased Office Space by 1-3
   Offices