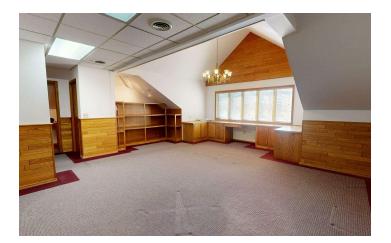

#### SUITE 201A

- 3,630 SF Office
- \$4,840/mo (Utilities Included)
- Reception with Built-in Desk
- Conference Room
- 6 Offices
- 1 Executive Office
- Open Bullpen Area
- 2 Storage Closets
- Common Area Restrooms
- ADA Accessible Elevator
- Ability to Increase or Decrease Leased Office Space by 1-3
   Offices