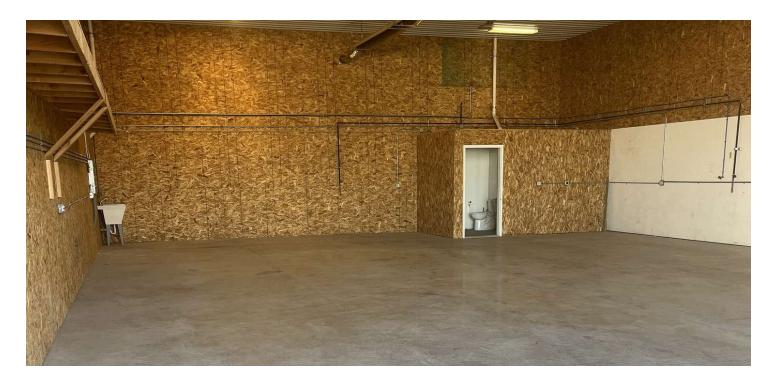

#### LOCATION DESCRIPTION

This conveniently located property provides easy access to essential amenities and transportation, ensuring everything you need is within reach. Units is equipped with radiant heat, offering consistent warmth year-round, particularly appreciated during the colder months. Unit also includes a bathroom for added convenience and a dedicated utility sink, enhancing functionality for a variety of tasks and practical needs.

#### PROPERTY HIGHLIGHTS

- Conveniently located near essential amenities and transportation, providing easy access to everything you need.
- Unit is equipped with radiant heat, ensuring consistent warmth throughout the year, especially during colder months.
- · Bathroom included for added convenience.
- Features a dedicated utility sink, enhancing functionality for various tasks and practical needs.