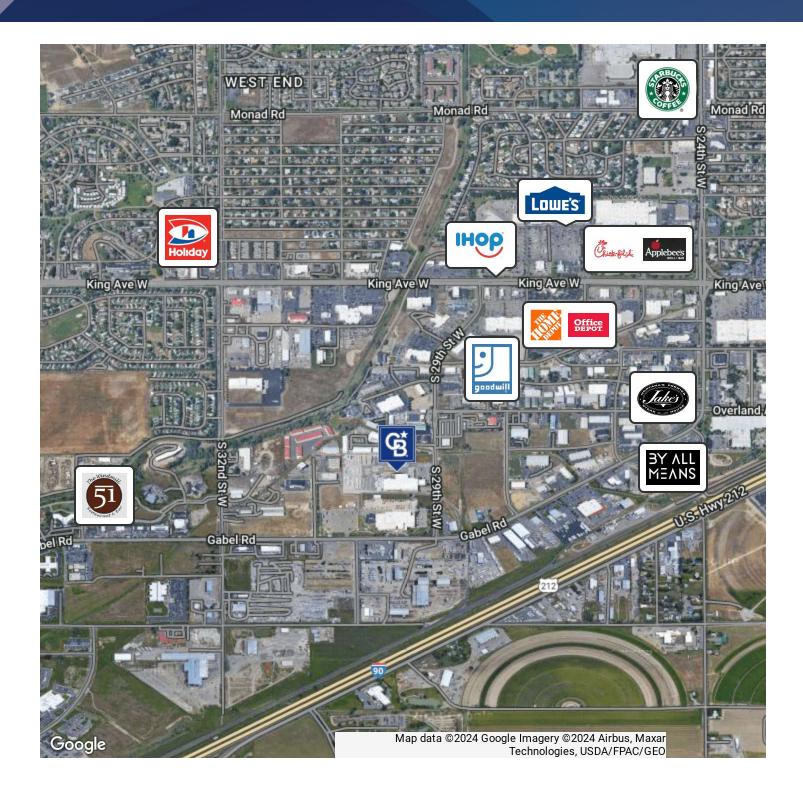

#### LOCATION DESCRIPTION

This conveniently located property provides easy access to essential amenities and transportation, ensuring everything you need is within reach. Units is equipped with radiant heat, offering consistent warmth year-round, particularly appreciated during the colder months. Unit also includes a bathroom for added convenience and a dedicated utility sink, enhancing functionality for a variety of tasks and practical needs.

#### PROPERTY HIGHLIGHTS

- Conveniently located near essential amenities and transportation, providing easy access to everything you need.
- Unit is equipped with radiant heat, ensuring consistent warmth throughout the year, especially during colder months.
- · Bathroom included for added convenience.
- Features a dedicated utility sink, enhancing functionality for various tasks and practical needs.

Billings, MT 59102