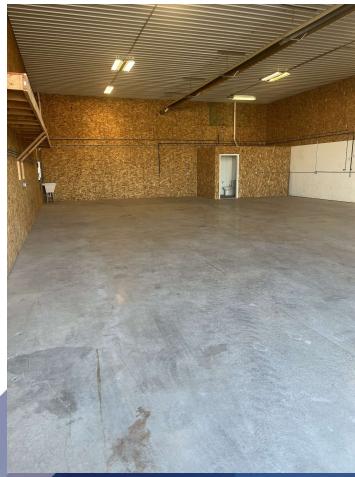

#### LOCATION DESCRIPTION

This conveniently located property provides easy access to essential amenities and transportation, ensuring everything you need is within reach. Units is equipped with radiant heat, offering consistent warmth year-round, particularly appreciated during the colder months. Unit also includes a bathroom for added convenience and a dedicated utility sink, enhancing functionality for a variety of tasks and practical needs.

#### PROPERTY HIGHLIGHTS

- Conveniently located near essential amenities and transportation, providing easy access to everything you need.
- Unit is equipped with radiant heat, ensuring consistent warmth throughout the year, especially during colder months.
- · Bathroom included for added convenience.
- Features a dedicated utility sink, enhancing functionality for various tasks and practical needs.

#### **AVAILABLE SPACES**

| SUITE         | TENANT    | SIZE (SF) | LEASE TYPE | LEASE RATE        | DESCRIPTION  |
|---------------|-----------|-----------|------------|-------------------|--------------|
| Unit 2: 40x60 | Available | 2,400 SF  | NNN        | \$1,600 per month | Radiant Heat |