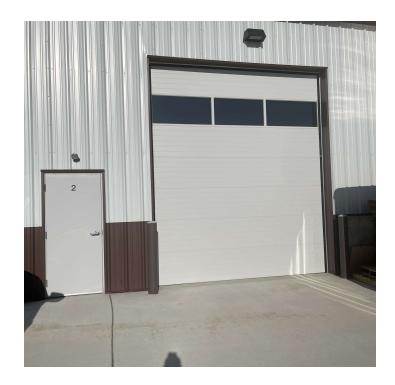

#### LOCATION DESCRIPTION

This conveniently located property provides easy access to essential amenities and transportation, ensuring everything you need is within reach. Units is equipped with radiant heat, offering consistent warmth year-round, particularly appreciated during the colder months. Unit also includes a bathroom for added convenience and a dedicated utility sink, enhancing functionality for a variety of tasks and practical needs.

#### PROPERTY HIGHLIGHTS

- Conveniently located near essential amenities and transportation, providing easy access to everything you need.
- Unit is equipped with radiant heat, ensuring consistent warmth throughout the year, especially during colder months.
- · Bathroom included for added convenience.
- Features a dedicated utility sink, enhancing functionality for various tasks and practical needs.

#### **AVAILABLE SPACES**

| SUITE         | TENANT    | SIZE (SF) | LEASE TYPE | LEASE RATE        | DESCRIPTION  |
|---------------|-----------|-----------|------------|-------------------|--------------|
| Unit 2: 40x60 | Available | 2,400 SF  | NNN        | \$1,600 per month | Radiant Heat |