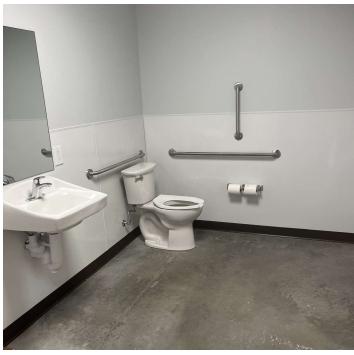

#### LOCATION DESCRIPTION

This conveniently located property provides easy access to essential amenities and transportation, ensuring everything you need is within reach. Units is equipped with radiant heat, offering consistent warmth year-round, particularly appreciated during the colder months. Unit also includes a bathroom for added convenience and a dedicated utility sink, enhancing functionality for a variety of tasks and practical needs.

#### PROPERTY HIGHLIGHTS

- Conveniently located near essential amenities and transportation, providing easy access to everything you need.
- Unit is equipped with radiant heat, ensuring consistent warmth throughout the year, especially during colder months.
- · Bathroom included for added convenience.
- Features a dedicated utility sink, enhancing functionality for various tasks and practical needs.