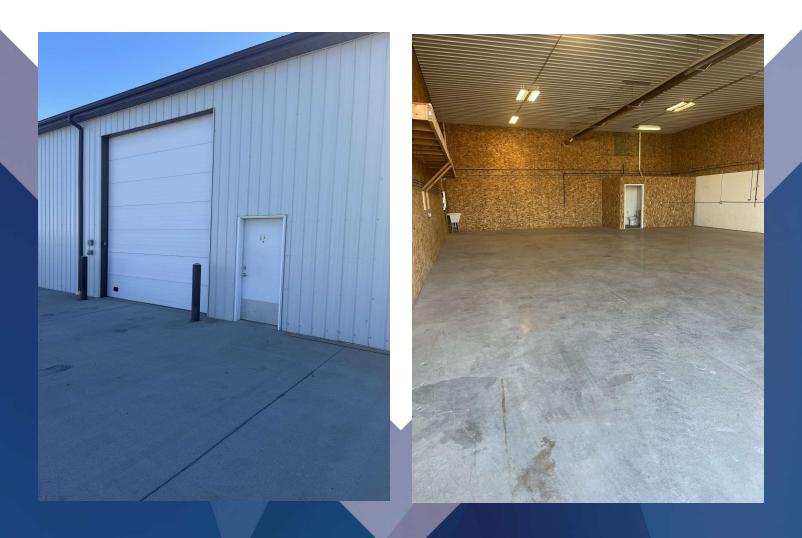

### LOCATION DESCRIPTION

This conveniently located property provides easy access to essential amenities and transportation, ensuring everything you need is within reach. Units 1 and 2 are equipped with radiant heat, offering consistent warmth year-round, particularly appreciated during the colder months. Each unit also includes a bathroom for added convenience and a dedicated utility sink, enhancing functionality for a variety of tasks and practical needs.

#### **PROPERTY HIGHLIGHTS**

- Conveniently located near essential amenities and transportation, providing easy access to everything you need.
- Unit 1 & 2 are equipped with radiant heat, ensuring consistent warmth throughout the year, especially during colder months.
- All units include a bathroom for added convenience.
- Features a dedicated utility sink, enhancing functionality for various tasks and practical needs.

#### AVAILABLE SPACES

| SUITE         | TENANT    | SIZE (SF) | LEASE TYPE | LEASE RATE        | DESCRIPTION  |
|---------------|-----------|-----------|------------|-------------------|--------------|
| Unit 1: 25x80 | Available | 2,000 SF  | NNN        | \$1,600 per month | Radiant Heat |
| Unit 2: 40x60 | Available | 2,400 SF  | NNN        | \$1,600 per month | Radiant Heat |
| Unit 3: 50x50 | Available | 2,500 SF  | NNN        | \$850 per month   | -            |