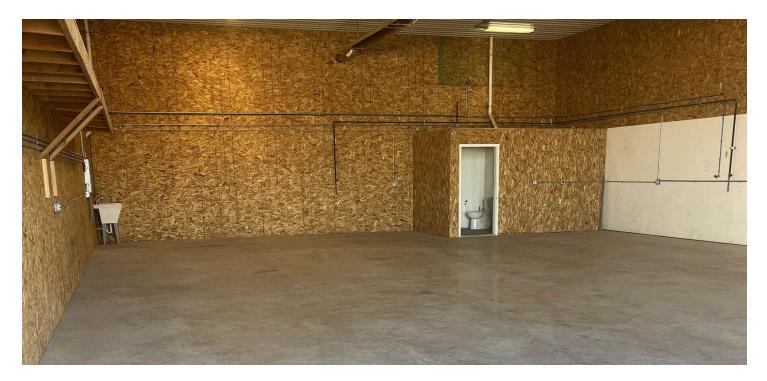

### LOCATION DESCRIPTION

This conveniently located property provides easy access to essential amenities and transportation, ensuring everything you need is within reach. Units 1 and 2 are equipped with radiant heat, offering consistent warmth year-round, particularly appreciated during the colder months. Each unit also includes a bathroom for added convenience and a dedicated utility sink, enhancing functionality for a variety of tasks and practical needs.

#### **PROPERTY HIGHLIGHTS**

- Conveniently located near essential amenities and transportation, providing easy access to everything you need.
- Unit 1 & 2 are equipped with radiant heat, ensuring consistent warmth throughout the year, especially during colder months.
- All units include a bathroom for added convenience.
- Features a dedicated utility sink, enhancing functionality for various tasks and practical needs.

#### AVAILABLE SPACES

| SUITE         | TENANT    | SIZE (SF) | LEASE TYPE | LEASE RATE        | DESCRIPTION  |
|---------------|-----------|-----------|------------|-------------------|--------------|
| Unit 1: 25x80 | Available | 2,000 SF  | NNN        | \$1,600 per month | Radiant Heat |
| Unit 2: 40x60 | Available | 2,400 SF  | NNN        | \$1,600 per month | Radiant Heat |
| Unit 3: 50x50 | Available | 2,500 SF  | NNN        | \$850 per month   | -            |