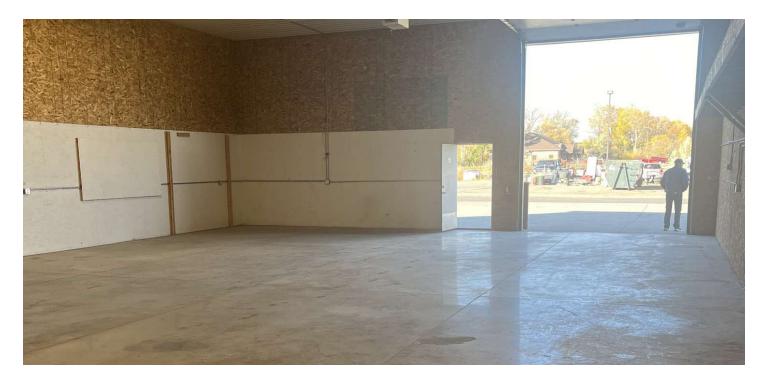

### LOCATION DESCRIPTION

This conveniently located property provides easy access to essential amenities and transportation, ensuring everything you need is within reach. Units 1 and 2 are equipped with radiant heat, offering consistent warmth year-round, particularly appreciated during the colder months. Each unit also includes a bathroom for added convenience and a dedicated utility sink, enhancing functionality for a variety of tasks and practical needs.

#### **PROPERTY HIGHLIGHTS**

- Conveniently located near essential amenities and transportation, providing easy access to everything you need.
- Unit 1 & 2 are equipped with radiant heat, ensuring consistent warmth throughout the year, especially during colder months.
- All units include a bathroom for added convenience.
- Features a dedicated utility sink, enhancing functionality for various tasks and practical needs.

#### AVAILABLE SPACES

| SUITE         | TENANT    | SIZE (SF) | LEASE TYPE | LEASE RATE        | DESCRIPTION  |
|---------------|-----------|-----------|------------|-------------------|--------------|
| Unit 1: 25x80 | Available | 2,000 SF  | NNN        | \$1,600 per month | Radiant Heat |
| Unit 2: 40x60 | Available | 2,400 SF  | NNN        | \$1,600 per month | Radiant Heat |
| Unit 3: 50x50 | Available | 2,500 SF  | NNN        | \$850 per month   | -            |