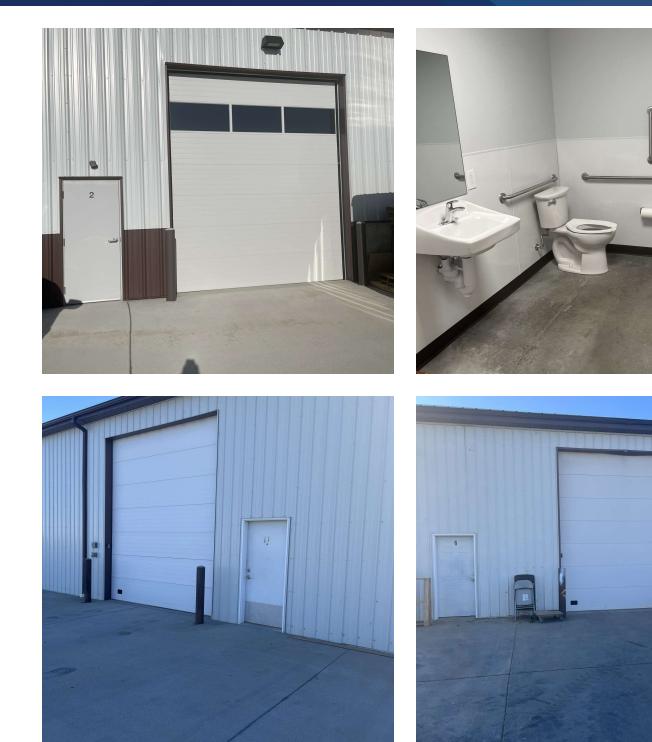

### LOCATION DESCRIPTION

This conveniently located property provides easy access to essential amenities and transportation, ensuring everything you need is within reach. Units 1 and 2 are equipped with radiant heat, offering consistent warmth year-round, particularly appreciated during the colder months. Each unit also includes a bathroom for added convenience and a dedicated utility sink, enhancing functionality for a variety of tasks and practical needs.

#### **PROPERTY HIGHLIGHTS**

- Conveniently located near essential amenities and transportation, providing easy access to everything you need.
- Unit 1 & 2 are equipped with radiant heat, ensuring consistent warmth throughout the year, especially during colder months.
- All units include a bathroom for added convenience.
- Features a dedicated utility sink, enhancing functionality for various tasks and practical needs.

#### AVAILABLE SPACES

| SUITE         | TENANT    | SIZE (SF) | LEASE TYPE | LEASE RATE        | DESCRIPTION  |
|---------------|-----------|-----------|------------|-------------------|--------------|
| Unit 1: 25x80 | Available | 2,000 SF  | NNN        | \$1,600 per month | Radiant Heat |
| Unit 2: 40x60 | Available | 2,400 SF  | NNN        | \$1,600 per month | Radiant Heat |
| Unit 3: 50x50 | Available | 2,500 SF  | NNN        | \$850 per month   | -            |