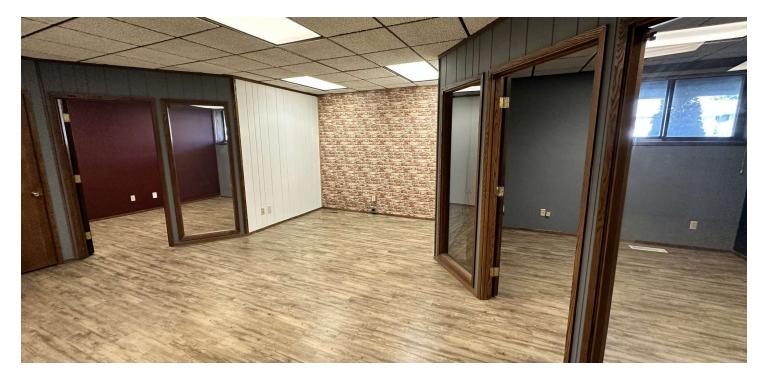

#### PROPERTY OVERVIEW

- \*656 sf Office for Lease
- \*\$875/mo (Utilities and Internet Included)
- \*2 Private Offices
- \*Storage Closet
- \*Large Reception Area
- \*Recently Renovated Common Area Restrooms
- \*Tons of Natural Lights from Windows