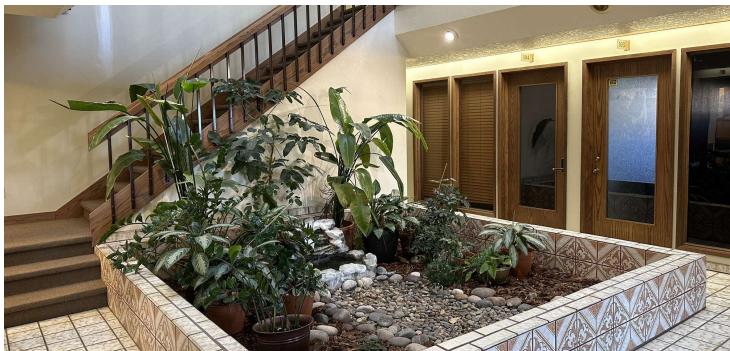

#### LOCATION OVERVIEW

West End Billings landmark office complex with multiple separate office suites for lease ranging from 220 to 750 sf. Solar Plaza gets its name from the 180 original solar panels that are mounted on the south side of the building to provide ancillary heat during the winter months. Many recent improvements include HVAC, luxury vinyl plank flooring, LED lighting, updated restrooms and new paint. If you are looking for a quiet and professional space to work with private balconies, vaulted ceilings, great lighting, sky lights and tranquil garden areas, this is the right office complex for you!