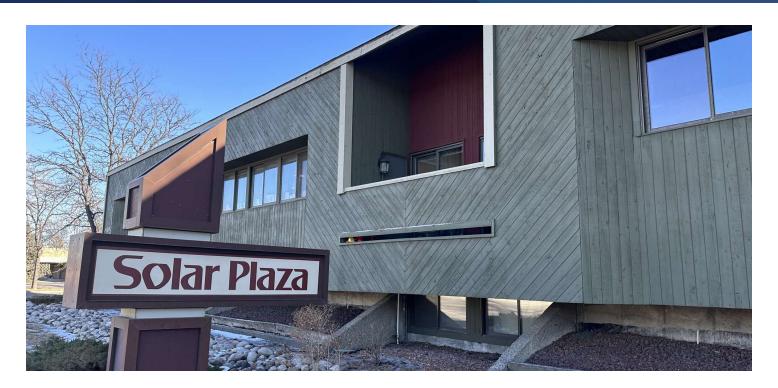

### **SOLAR PLAZA**

2108 Broadwater Ave, Unit 104, Billings, MT 59102

LEASE RATE \$875 per month
SIZE 656 sf

Nathan Matelich, CCIM 406.781.6889

©2023 Coldwell Banker. All Rights Reserved. Coldwell Banker Commercial® and the Coldwell Banker Commercial logos are trademarks of Coldwell Banker Real Estate LLC. The Coldwell Banker® System is company owned offices which are owned by a subsidiary of Anywhere Advisors LLC and franchised offices which are independently owned and operated. The Coldwell Banker System fully supports the principles of the Equal Opportunity Act.

#### LOCATION OVERVIEW

West End Billings landmark office complex with multiple separate office suites for lease ranging from 220 to 750 sf. Solar Plaza gets its name from the 180 original solar panels that are mounted on the south side of the building to provide ancillary heat during the winter months. Many recent improvements include HVAC, luxury vinyl plank flooring, LED lighting, updated restrooms and new paint. If you are looking for a quiet and professional space to work with private balconies, vaulted ceilings, great lighting, sky lights and tranquil garden areas, this is the right office complex for you!