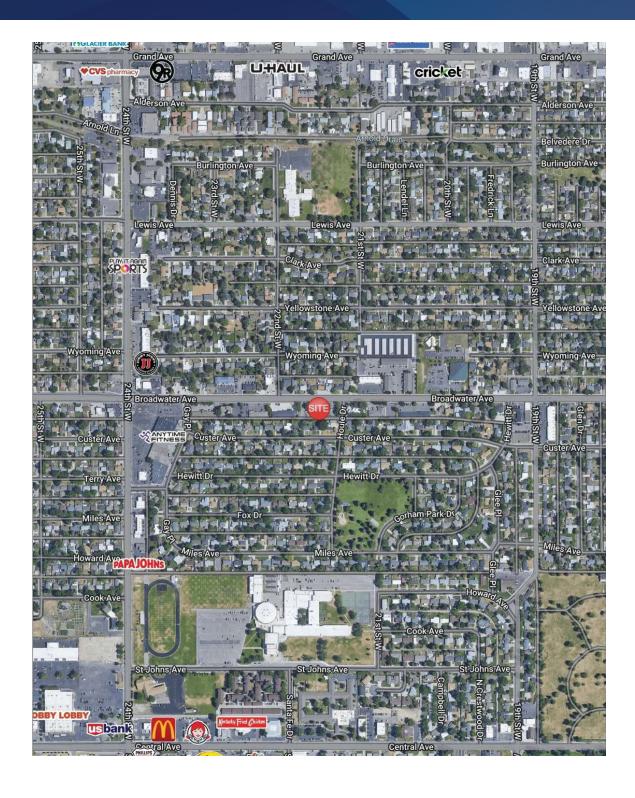

#### LOCATION OVERVIEW

West End Billings landmark office complex with multiple separate office suites for lease ranging from 220 to 750 sf. Solar Plaza gets its name from the 180 original solar panels that are mounted on the south side of the building to provide ancillary heat during the winter months. Many recent improvements include HVAC, luxury vinyl plank flooring, LED lighting, updated restrooms and new paint. If you are looking for a quiet and professional space to work with private balconies, vaulted ceilings, great lighting, sky lights and tranquil garden areas, this is the right office complex for you!