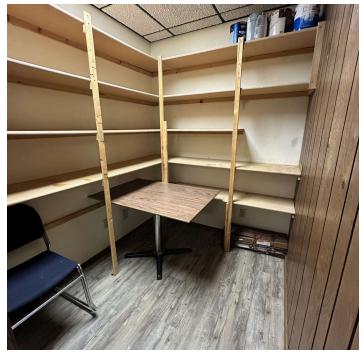

#### PROPERTY OVERVIEW

- \*656 sf Office for Lease
- \*\$875/mo (Utilities and Internet Included)
- \*2 Private Offices
- \*Storage Closet
- \*Large Reception Area
- \*Recently Renovated Common Area Restrooms
- \*Tons of Natural Lights from Windows