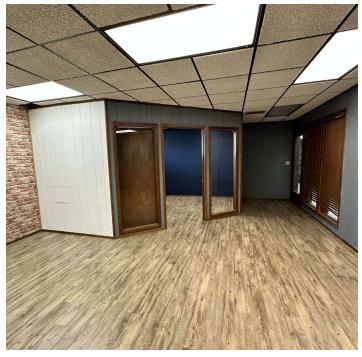

#### PROPERTY OVERVIEW

- \*656 sf Office for Lease
- \*\$875/mo (Utilities and Internet Included)
- \*2 Private Offices
- \*Storage Closet
- \*Large Reception Area
- \*Recently Renovated Common Area Restrooms
- \*Tons of Natural Lights from Windows