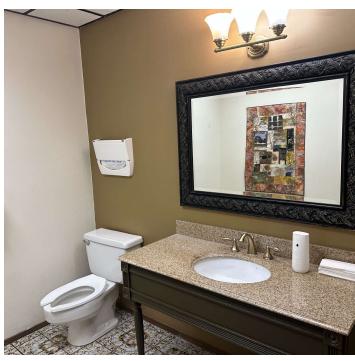

#### PROPERTY OVERVIEW

- \*656 sf Office for Lease
- \*\$875/mo (Utilities and Internet Included)
- \*2 Private Offices
- \*Storage Closet
- \*Large Reception Area
- \*Recently Renovated Common Area Restrooms
- \*Tons of Natural Lights from Windows

#### LOCATION OVERVIEW

West End Billings landmark office complex with multiple separate office suites for lease ranging from 220 to 750 sf. Solar Plaza gets its name from the 180 original solar panels that are mounted on the south side of the building to provide ancillary heat during the winter months. Many recent improvements include HVAC, luxury vinyl plank flooring, LED lighting, updated restrooms and new paint. If you are looking for a quiet and professional space to work with private balconies, vaulted ceilings, great lighting, sky lights and tranquil garden areas, this is the right office complex for you!