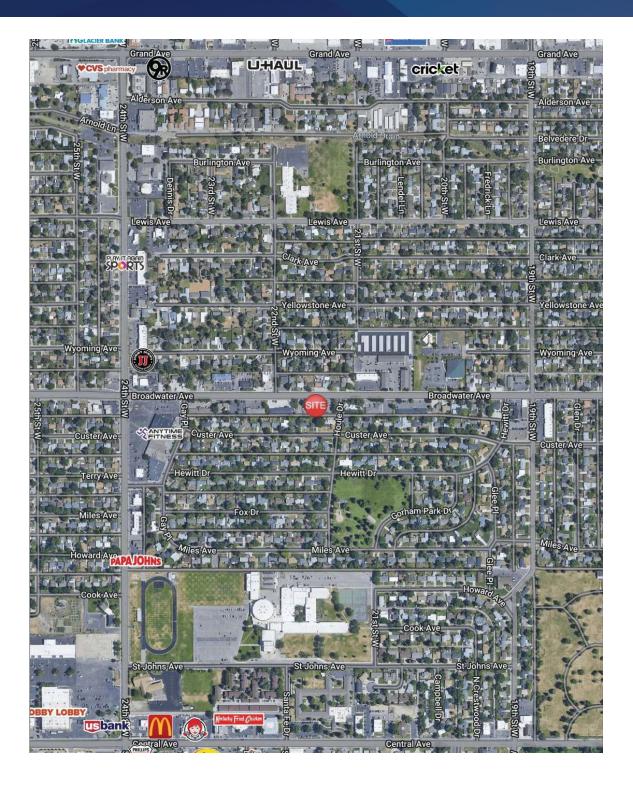

#### LOCATION OVERVIEW

West End Billings landmark office complex with multiple separate office suites for lease ranging from 220 to 750 sf. Solar Plaza gets its name from the 180 original solar panels that are mounted on the south side of the building to provide ancillary heat during the winter months. Many recent improvements include HVAC, luxury vinyl plank flooring, LED lighting, updated restrooms and new paint. If you are looking for a quiet and professional space to work with private balconies, vaulted ceilings, great lighting, sky lights and tranquil garden areas, this is the right office complex for you! NOTE: Owner is a licensed real estate agent in the State of Montana.

## SOLAR PLAZA 2108 Broadwater Ave Billings, MT 59102

Nathan Matelich, CCIM 406.781.6889