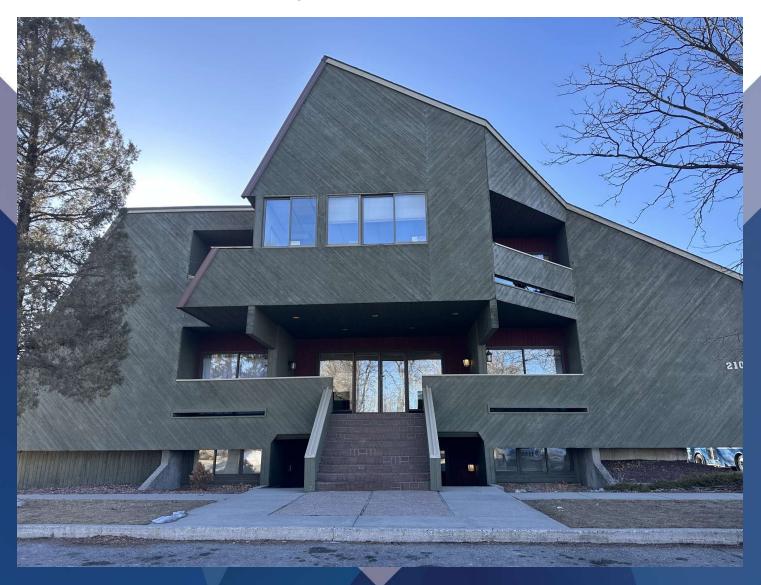

SOLAR PLAZA 2108 Broadwater Ave, Unit 100C, Billings, MT 59102

LEASE RATE SIZE \$400 per month 273 sf

Nathan Matelich, CCIM 406.781.6889

#### LOCATION OVERVIEW

West End Billings landmark office complex with multiple separate office suites for lease ranging from 220 to 750 sf. Solar Plaza gets its name from the 180 original solar panels that are mounted on the south side of the building to provide ancillary heat during the winter months. Many recent improvements include HVAC, luxury vinyl plank flooring, LED lighting, updated restrooms and new paint. If you are looking for a quiet and professional space to work with private balconies, vaulted ceilings, great lighting, sky lights and tranquil garden areas, this is the right office complex for you! NOTE: Owner is a licensed real estate agent in the State of Montana.