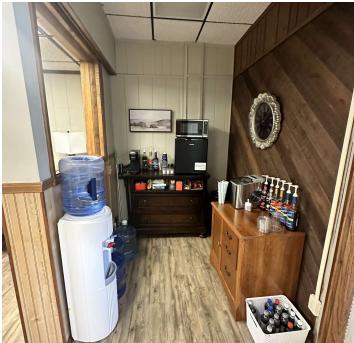

#### **PROPERTY OVERVIEW**

\* 273 sf Office for Lease

\*\$400/mo (Utilities and Internet Included)

- \*1 Private Office
- \*Large Shared Reception Area

\*Recently Renovated Common Area Restrooms

\*Tons of Natural Lights from Windows