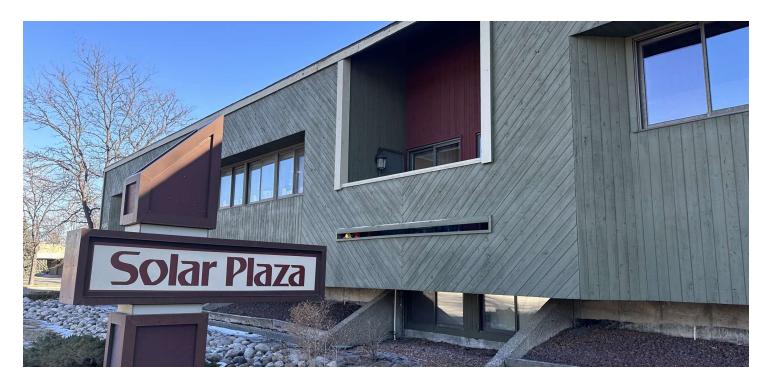

SOLAR PLAZA 2108 Broadwater Ave, Unit 100C, Billings, MT 59102

LEASE RATE SIZE \$400 per month 273 sf

Nathan Matelich, CCIM 406.781.6889

#### LOCATION OVERVIEW

West End Billings landmark office complex with multiple separate office suites for lease ranging from 220 to 750 sf. Solar Plaza gets its name from the 180 original solar panels that are mounted on the south side of the building to provide ancillary heat during the winter months. Many recent improvements include HVAC, luxury vinyl plank flooring, LED lighting, updated restrooms and new paint. If you are looking for a quiet and professional space to work with private balconies, vaulted ceilings, great lighting, sky lights and tranquil garden areas, this is the right office complex for you! NOTE: Owner is a licensed real estate agent in the State of Montana.