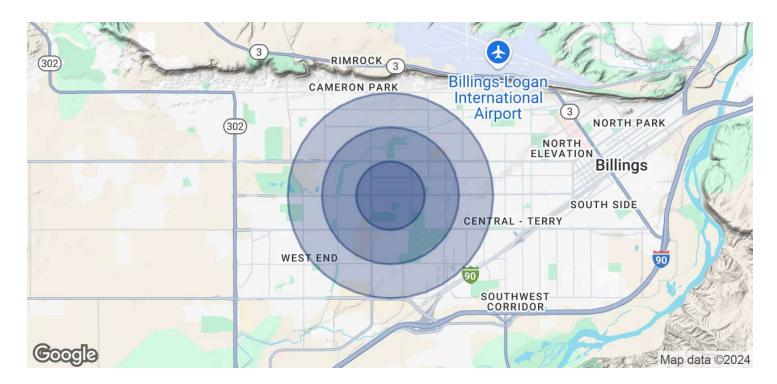

## SOLAR PLAZA 2108 Broadwater Ave Billings, MT 59102

| POPULATION           | 0.5 MILES | 1 MILE   | 1.5 MILES |
|----------------------|-----------|----------|-----------|
| Total Population     | 2,787     | 10,643   | 23,661    |
| Average Age          | 39.5      | 42.3     | 42.4      |
| Average Age (Male)   | 34.6      | 39.1     | 39.1      |
| Average Age (Female) | 43.7      | 44.6     | 44.6      |
| HOUSEHOLDS & INCOME  | 0.5 MILES | 1 MILE   | 1.5 MILES |
| Total Households     | 1,367     | 5,248    | 11,707    |
| # of Persons per HH  | 2         | 2        | 2         |
| Average HH Income    | \$55,489  | \$74,317 | \$75,237  |

\$202,612

2020 American Community Survey (ACS)

Average House Value

\$224,004

\$216,379

Nathan Matelich, CCIM 406.781.6889