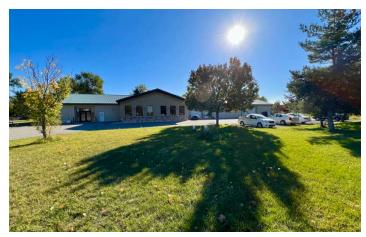

### PROPERTY HIGHLIGHTS

- Spacious Area: 3,000 sq ft shop space
- Convenient Location: Just off South Frontage Rd, near ProTech Steel and TLC Patriot
- Private Amenities: Includes a small office and a private restroom
- · Easy Access: 9-foot overhead door for convenient entry
- · Affordable Rent: \$1,850/month plus gas and electric

### PROPERTY DESCRIPTION

Property Listing: 9000 Quest Ave - Prime Shop Space for Lease

Available December 1, 2024, this versatile shop space at 9000 Quest Ave features a well-designed layout with three separate units. The middle unit, now for lease, offers 3,000 square feet of functional space, making it perfect for small businesses.