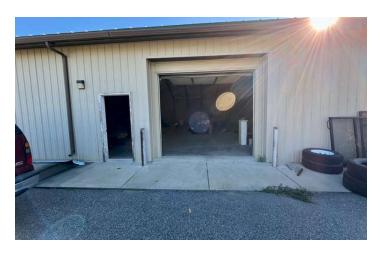

### PROPERTY HIGHLIGHTS

- Spacious Area: 3,000 sq ft shop space
- Convenient Location: Just off South Frontage Rd, near ProTech Steel and TLC Patriot
- Private Amenities: Includes a small office and a private restroom
- · Easy Access: 9-foot overhead door for convenient entry
- · Affordable Rent: \$1,850/month plus gas and electric