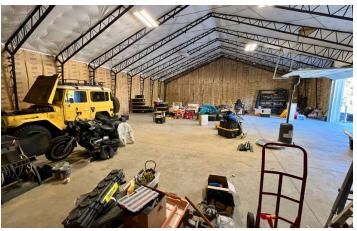

### PROPERTY HIGHLIGHTS

- Spacious Area: 3,000 sq ft shop space
- Convenient Location: Just off South Frontage Rd, near ProTech Steel and TLC Patriot
- Private Amenities: Includes a small office and a private restroom
- · Easy Access: 9-foot overhead door for convenient entry
- · Affordable Rent: \$1,850/month plus gas and electric

### PROPERTY DESCRIPTION

Property Listing: 9000 Quest Ave - Prime Shop Space for Lease

Available December 1, 2024, this versatile shop space at 9000 Quest Ave features a well-designed layout with three separate units. The middle unit, now for lease, offers 3,000 square feet of functional space, making it perfect for small businesses.