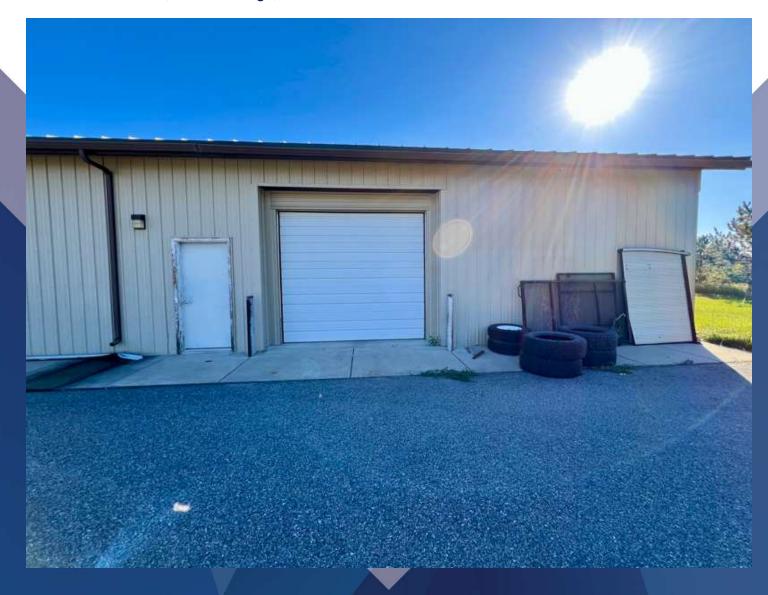

### PROPERTY HIGHLIGHTS

- Spacious Area: 3,000 sq ft shop space
- Convenient Location: Just off South Frontage Rd, near ProTech Steel and TLC Patriot
- Private Amenities: Includes a small office and a private restroom
- · Easy Access: 9-foot overhead door for convenient entry
- · Affordable Rent: \$1,850/month plus gas and electric

### **OFFERING SUMMARY**

| Lease Rate:     | \$1,850.00/MO (Gross) |
|-----------------|-----------------------|
| Available SF:   | 3,000 SF              |
| Building Size:  | 10,400 SF             |
| Date Available: | 12/1/2024             |

### PROPERTY DESCRIPTION

Property Listing: 9000 Quest Ave - Prime Shop Space for Lease

Available December 1, 2024, this versatile shop space at 9000 Quest Ave features a well-designed layout with three separate units. The middle unit, now for lease, offers 3,000 square feet of functional space, making it perfect for small businesses.