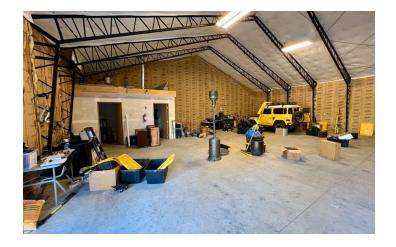

### PROPERTY HIGHLIGHTS

- Spacious Area: 3,000 sq ft shop space
- Convenient Location: Just off South Frontage Rd, near ProTech Steel and TLC Patriot
- Private Amenities: Includes a small office and a private restroom
- · Easy Access: 9-foot overhead door for convenient entry
- · Affordable Rent: \$1,850/month plus gas and electric

### **OFFERING SUMMARY**

| Lease Rate:     | \$1,850.00/MO (Gross) |
|-----------------|-----------------------|
| Available SF:   | 3,000 SF              |
| Building Size:  | 10,400 SF             |
| Date Available: | 12/1/2024             |

### PROPERTY DESCRIPTION

Property Listing: 9000 Quest Ave - Prime Shop Space for Lease

Available December 1, 2024, this versatile shop space at 9000 Quest Ave features a well-designed layout with three separate units. The middle unit, now for lease, offers 3,000 square feet of functional space, making it perfect for small businesses.