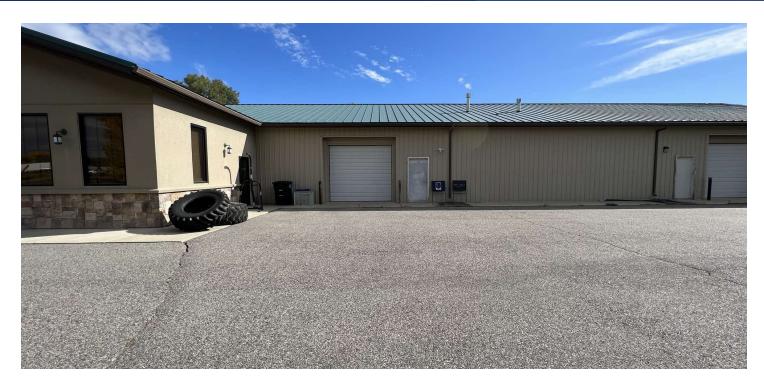

### PROPERTY HIGHLIGHTS

- Spacious Area: 3,000 sq ft shop space
- Convenient Location: Just off South Frontage Rd, near ProTech Steel and TLC Patriot
- Private Amenities: Includes a small office and a private restroom
- · Easy Access: 9-foot overhead door for convenient entry
- · Affordable Rent: \$1,850/month plus gas and electric

### **OFFERING SUMMARY**

| Lease Rate:     | \$1,850.00/MO (Gross) |
|-----------------|-----------------------|
| Available SF:   | 3,000 SF              |
| Building Size:  | 10,400 SF             |
| Date Available: | 12/1/2024             |

### PROPERTY DESCRIPTION

Property Listing: 9000 Quest Ave - Prime Shop Space for Lease

Available December 1, 2024, this versatile shop space at 9000 Quest Ave features a well-designed layout with three separate units. The middle unit, now for lease, offers 3,000 square feet of functional space, making it perfect for small businesses.