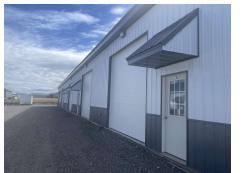

#### **PROPERTY OVERVIEW**

9,000 SF Shop/Warehouse for Lease
5 qty 12 ft Overhead Doors
14 ft Ceiling Height
LED Lighting
2 Bathrooms
5 qty 200 Amp Electrical Panels
Potential to Add 3 Phase Power
5 Shop Heaters
Ability to Add Office(s)
Light and Bright Shop with Lots of Windows
Built in 2021

#### LOCATION OVERVIEW

77264 Gallatin Rd is a new construction shop/warehouse building with tons of power. Located off of Hwy 191 in the Gallatin Gateway, this property is positioned perfectly for businesses that service Bozeman and Big Sky. Shop/warehouse space is available for immediate occupancy. New asphalt paving is scheduled for Fall 2024/Spring 2025 weather dependent. Endless opportunities with current zoning and light covenants.