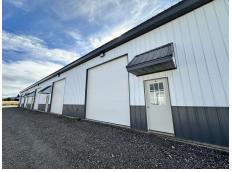

#### **PROPERTY OVERVIEW**

9,000 SF Shop/Warehouse for Lease
5 qty 12 ft Overhead Doors
14 ft Ceiling Height
LED Lighting
2 Bathrooms
5 qty 200 Amp Electrical Panels
Potential to Add 3 Phase Power
5 Shop Heaters
Ability to Add Office(s)
Light and Bright Shop with Lots of Windows
Built in 2021

#### LOCATION OVERVIEW

77264 Gallatin Rd is a new construction shop/warehouse building with tons of power. Located off of Hwy 191 in the Gallatin Gateway, this property is positioned perfectly for businesses that service Bozeman and Big Sky. Shop/warehouse space is available for immediate occupancy. New asphalt paving is scheduled for Fall 2024/Spring 2025 weather dependent. Endless opportunities with current zoning and light covenants.