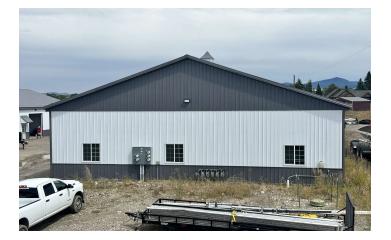

#### **PROPERTY OVERVIEW**

9,000 SF Shop/Warehouse for Lease
5 qty 12 ft Overhead Doors
14 ft Ceiling Height
LED Lighting
2 Bathrooms
5 qty 200 Amp Electrical Panels
Potential to Add 3 Phase Power
5 Shop Heaters
Ability to Add Office(s)
Light and Bright Shop with Lots of Windows
Built in 2021

#### LOCATION OVERVIEW

77264 Gallatin Rd is a new construction shop/warehouse building with tons of power. Located off of Hwy 191 in the Gallatin Gateway, this property is positioned perfectly for businesses that service Bozeman and Big Sky. Shop/warehouse space is available for immediate occupancy. New asphalt paving is scheduled for Fall 2024/Spring 2025 weather dependent. Endless opportunities with current zoning and light covenants.