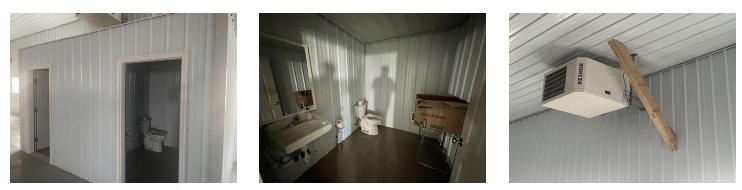

#### **PROPERTY OVERVIEW**

9,000 SF Shop/Warehouse for Lease
5 qty 12 ft Overhead Doors
14 ft Ceiling Height
LED Lighting
2 Bathrooms
5 qty 200 Amp Electrical Panels
Potential to Add 3 Phase Power
5 Shop Heaters
Ability to Add Office(s)
Light and Bright Shop with Lots of Windows
Built in 2021