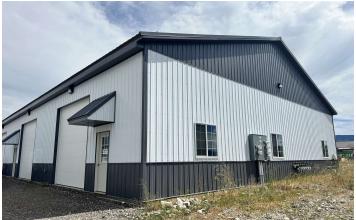

#### **PROPERTY OVERVIEW**

9,000 SF Shop/Warehouse for Lease
5 qty 12 ft Overhead Doors
14 ft Ceiling Height
LED Lighting
2 Bathrooms
5 qty 200 Amp Electrical Panels
Potential to Add 3 Phase Power
5 Shop Heaters
Ability to Add Office(s)
Light and Bright Shop with Lots of Windows
Built in 2021

#### LOCATION OVERVIEW

77264 Gallatin Rd is a new construction shop/warehouse building with tons of power. Located off of Hwy 191 in the Gallatin Gateway, this property is positioned perfectly for businesses that service Bozeman and Big Sky. Shop/warehouse space is available for immediate occupancy. New asphalt paving is scheduled for Fall 2024/Spring 2025 weather dependent. Endless opportunities with current zoning and light covenants.