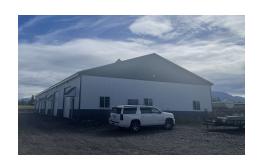

#### **PROPERTY OVERVIEW**

9,000 SF Shop/Warehouse for Lease
5 qty 12 ft Overhead Doors
14 ft Ceiling Height
LED Lighting
2 Bathrooms
5 qty 200 Amp Electrical Panels
Potential to Add 3 Phase Power
5 Shop Heaters
Ability to Add Office(s)
Light and Bright Shop with Lots of Windows
Built in 2021

#### LOCATION OVERVIEW

77264 Gallatin Rd is a new construction shop/warehouse building with tons of power. Located off of Hwy 191 in the Gallatin Gateway, this property is positioned perfectly for businesses that service Bozeman and Big Sky. Shop/warehouse space is available for immediate occupancy. New asphalt paving is scheduled for Fall 2024/Spring 2025 weather dependent. Endless opportunities with current zoning and light covenants.