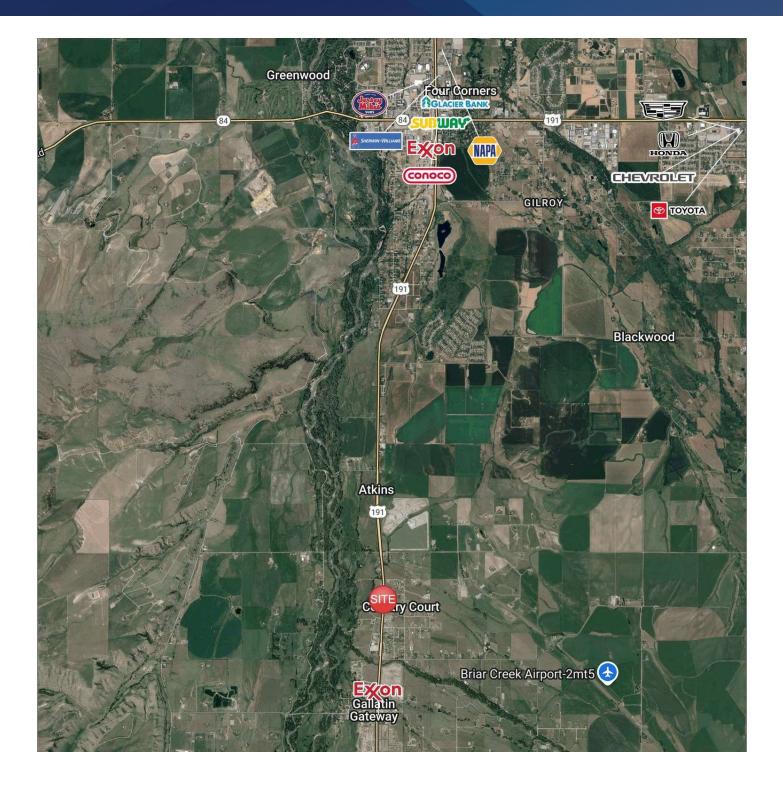

#### LOCATION OVERVIEW

77264 Gallatin Rd is a new construction shop/warehouse building with tons of power. Located off of Hwy 191 in the Gallatin Gateway, this property is positioned perfectly for businesses that service Bozeman and Big Sky. Shop/warehouse space is available for immediate occupancy. New asphalt paving is scheduled for Fall 2024/Spring 2025 weather dependent. Endless opportunities with current zoning and light covenants.