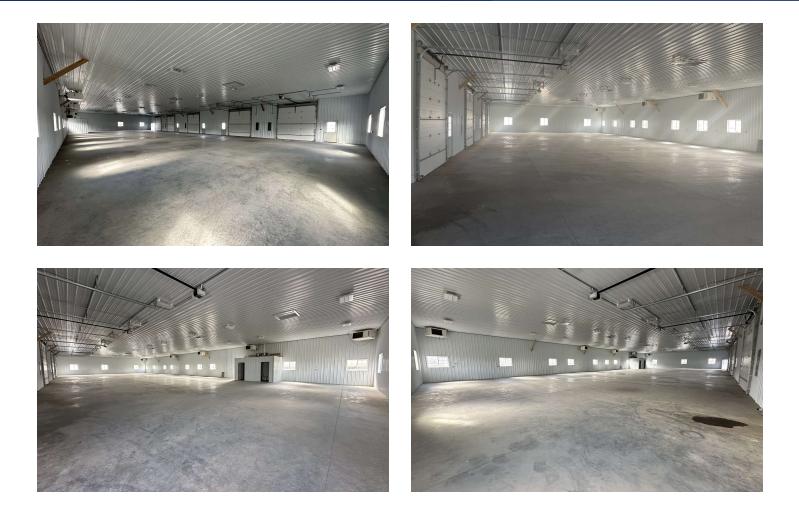

#### **PROPERTY OVERVIEW**

9,000 SF Shop/Warehouse for Lease
5 qty 12 ft Overhead Doors
14 ft Ceiling Height
LED Lighting
2 Bathrooms
5 qty 200 Amp Electrical Panels
Potential to Add 3 Phase Power
5 Shop Heaters
Ability to Add Office(s)
Light and Bright Shop with Lots of Windows
Built in 2021