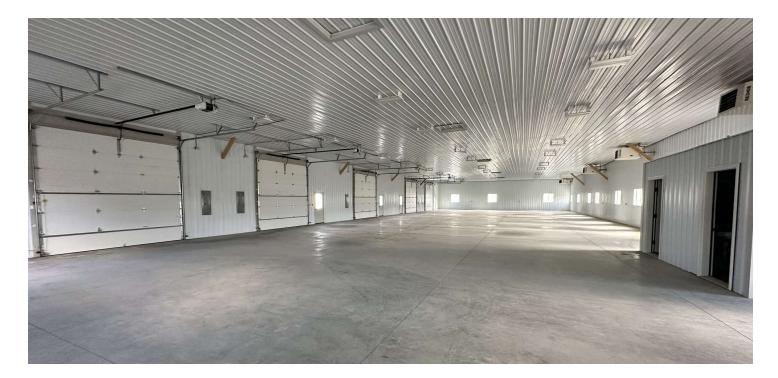

#### **PROPERTY OVERVIEW**

9,000 SF Shop/Warehouse for Lease
5 qty 12 ft Overhead Doors
14 ft Ceiling Height
LED Lighting
2 Bathrooms
5 qty 200 Amp Electrical Panels
Potential to Add 3 Phase Power
5 Shop Heaters
Ability to Add Office(s)
Light and Bright Shop with Lots of Windows
Built in 2021