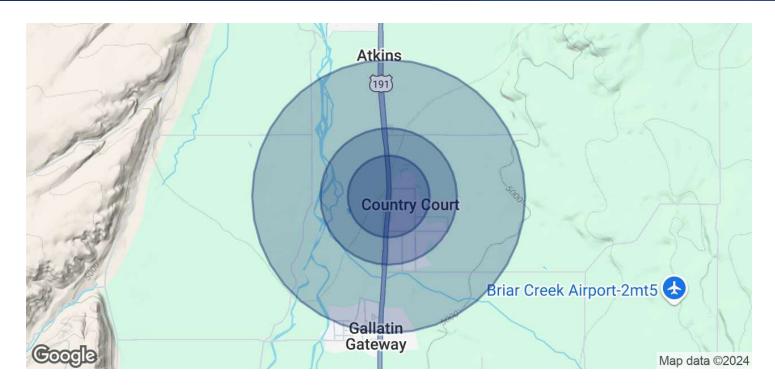

### 77264 GALLATIN ROAD 77264 Gallatin Road Bozeman, MT 59718

| POPULATION           | 0.3 MILES | 0.5 MILES | 1 MILE |
|----------------------|-----------|-----------|--------|
| Total Population     | 71        | 269       | 555    |
| Average Age          | 40        | 41        | 43     |
| Average Age (Male)   | 40        | 40        | 42     |
| Average Age (Female) | 40        | 41        | 43     |
| HOUSEHOLDS & INCOME  | 0.3 MILES | 0.5 MILES | 1 MILE |
| Total Households     | 27        | 105       | 219    |

| # of Persons per HH | 2.6       | 2.6       | 2.5       |
|---------------------|-----------|-----------|-----------|
| Average HH Income   | \$147,680 | \$147,233 | \$139,474 |
| Average House Value | \$774,411 | \$813,495 | \$869,184 |