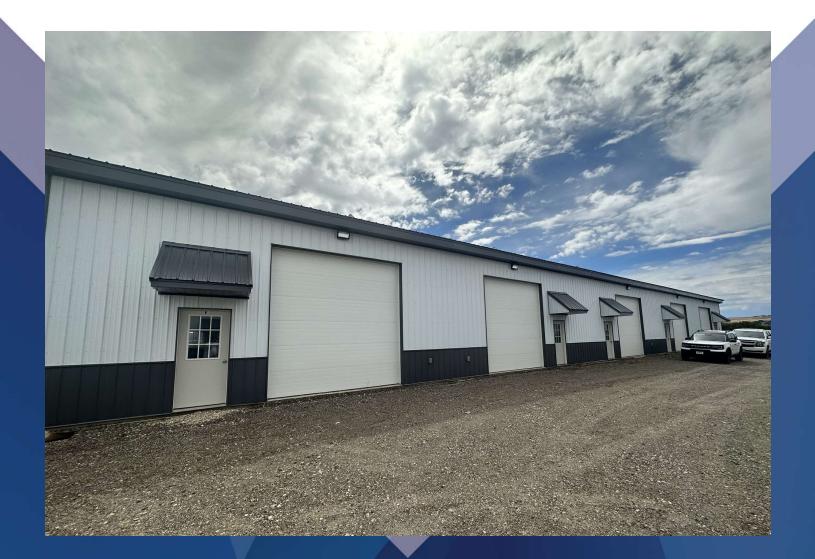

#### **PROPERTY OVERVIEW**

9,000 SF Shop/Warehouse for Lease
5 qty 12 ft Overhead Doors
14 ft Ceiling Height
LED Lighting
2 Bathrooms
5 qty 200 Amp Electrical Panels
Potential to Add 3 Phase Power
5 Shop Heaters
Ability to Add Office(s)
Light and Bright Shop with Lots of Windows
Built in 2021

#### LOCATION OVERVIEW

77264 Gallatin Rd is a new construction shop/warehouse building with tons of power. Located off of Hwy 191 in the Gallatin Gateway, this property is positioned perfectly for businesses that service Bozeman and Big Sky. Shop/warehouse space is available for immediate occupancy. New asphalt paving is scheduled for Fall 2024/Spring 2025 weather dependent. Endless opportunities with current zoning and light covenants.