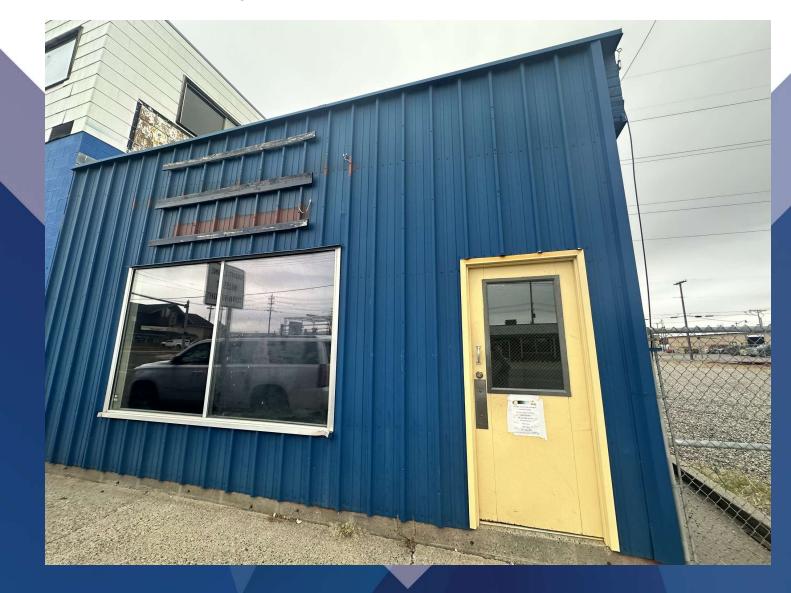

## 317 NORTH 13TH STREET

317 North 13th Street Billings, MT 59101

LEASE RATE \$1,325.00 per month

**SIZE** 1,875 sf

#### **PROPERTY OVERVIEW**

\*1,875 SF Retail/Shop/Warehouse for Lease

\*\$1,325/mo + Utilities

\*550 SF Retail/Office

\*1,325 SF Shop

\*8ft Overhead Door

\*Heated and Cooled

\*Shared Fenced Yard

#### **LOCATION OVERVIEW**

317 N 13th St is a retail/shop/warehouse for lease and is ideal for any small business that needs a mix of retail/office with shop/warehouse and yard space. Located just east of downtown Billings, this is an ideal location for businesses who have customers coming from the Heights, Lockwood or even West End of Billings. This property is fully heated and cooled and was previously the home of Art Signs that produced commercial grade signs.