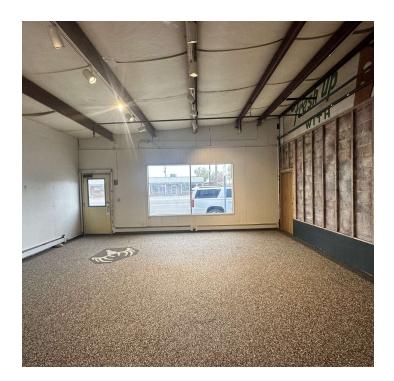

#### **PROPERTY OVERVIEW**

\*1,875 SF Retail/Shop/Warehouse for Lease

\*\$1,325/mo + Utilities

\*550 SF Retail/Office

\*1,325 SF Shop

\*8ft Overhead Door

\*Heated and Cooled

\*Shared Fenced Yard

#### **LOCATION OVERVIEW**

317 N 13th St is a retail/shop/warehouse for lease and is ideal for any small business that needs a mix of retail/office with shop/warehouse and yard space. Located just east of downtown Billings, this is an ideal location for businesses who have customers coming from the Heights, Lockwood or even West End of Billings. This property is fully heated and cooled and was previously the home of Art Signs that produced commercial grade signs.