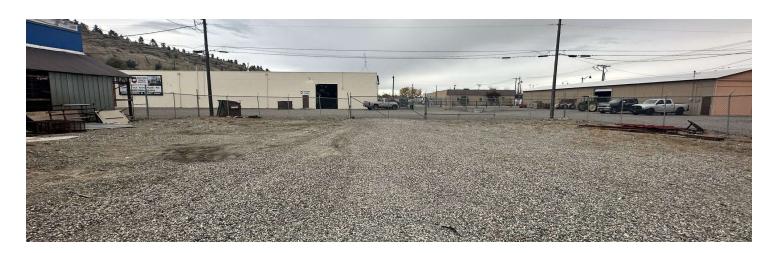

#### **PROPERTY OVERVIEW**

\*1,875 SF Retail/Shop/Warehouse for Lease

\*\$1,325/mo + Utilities

\*550 SF Retail/Office

\*1,325 SF Shop

\*8ft Overhead Door

\*Heated and Cooled

\*Shared Fenced Yard

#### **LOCATION OVERVIEW**

317 N 13th St is a retail/shop/warehouse for lease and is ideal for any small business that needs a mix of retail/office with shop/warehouse and yard space. Located just east of downtown Billings, this is an ideal location for businesses who have customers coming from the Heights, Lockwood or even West End of Billings. This property is fully heated and cooled and was previously the home of Art Signs that produced commercial grade signs.