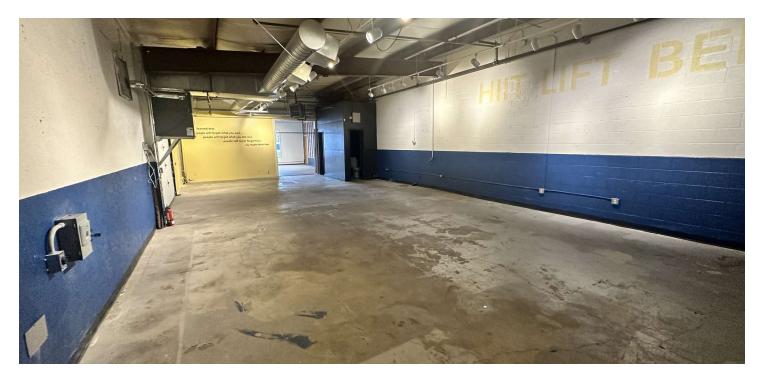

#### **PROPERTY OVERVIEW**

\*1,875 SF Retail/Shop/Warehouse for Lease

\*\$1,325/mo + Utilities

\*550 SF Retail/Office

\*1,325 SF Shop

\*8ft Overhead Door

\*Heated and Cooled

\*Shared Fenced Yard

#### **LOCATION OVERVIEW**

317 N 13th St is a retail/shop/warehouse for lease and is ideal for any small business that needs a mix of retail/office with shop/warehouse and yard space. Located just east of downtown Billings, this is an ideal location for businesses who have customers coming from the Heights, Lockwood or even West End of Billings. This property is fully heated and cooled and was previously the home of Art Signs that produced commercial grade signs.