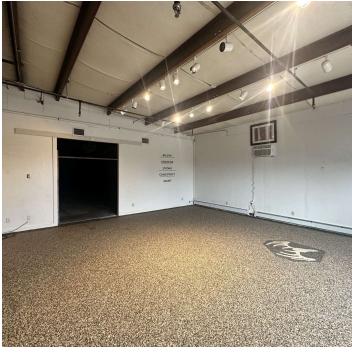

#### **PROPERTY OVERVIEW**

\*1,875 SF Retail/Shop/Warehouse for Lease

\*\$1,325/mo + Utilities

\*550 SF Retail/Office

\*1,325 SF Shop

\*8ft Overhead Door

\*Heated and Cooled

\*Shared Fenced Yard

#### **LOCATION OVERVIEW**

317 N 13th St is a retail/shop/warehouse for lease and is ideal for any small business that needs a mix of retail/office with shop/warehouse and yard space. Located just east of downtown Billings, this is an ideal location for businesses who have customers coming from the Heights, Lockwood or even West End of Billings. This property is fully heated and cooled and was previously the home of Art Signs that produced commercial grade signs.