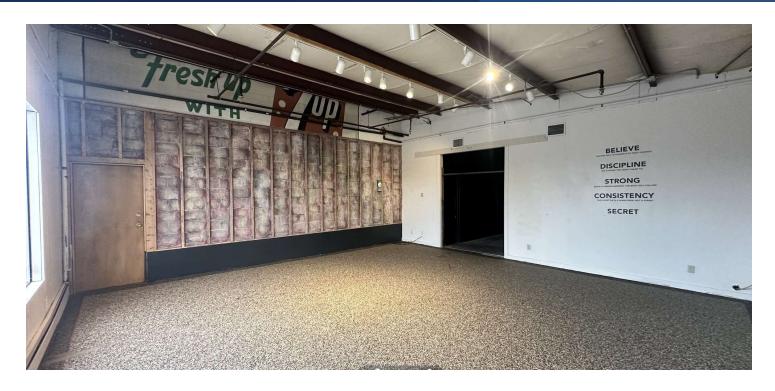

#### **PROPERTY OVERVIEW**

\*1,875 SF Retail/Shop/Warehouse for Lease

\*\$1,325/mo + Utilities

\*550 SF Retail/Office

\*1,325 SF Shop

\*8ft Overhead Door

\*Heated and Cooled

\*Shared Fenced Yard

#### **LOCATION OVERVIEW**

317 N 13th St is a retail/shop/warehouse for lease and is ideal for any small business that needs a mix of retail/office with shop/warehouse and yard space. Located just east of downtown Billings, this is an ideal location for businesses who have customers coming from the Heights, Lockwood or even West End of Billings. This property is fully heated and cooled and was previously the home of Art Signs that produced commercial grade signs.