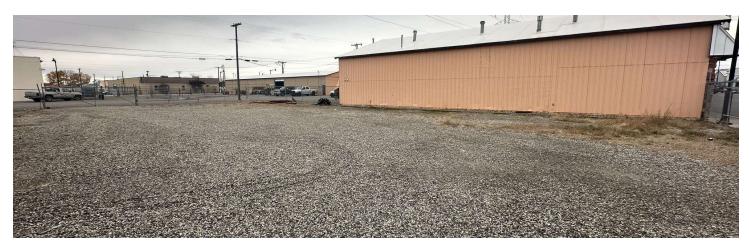

#### **PROPERTY OVERVIEW**

\*1,875 SF Retail/Shop/Warehouse for Lease

\*\$1,325/mo + Utilities

\*550 SF Retail/Office

\*1,325 SF Shop

\*8ft Overhead Door

\*Heated and Cooled

\*Shared Fenced Yard

#### **LOCATION OVERVIEW**

317 N 13th St is a retail/shop/warehouse for lease and is ideal for any small business that needs a mix of retail/office with shop/warehouse and yard space. Located just east of downtown Billings, this is an ideal location for businesses who have customers coming from the Heights, Lockwood or even West End of Billings. This property is fully heated and cooled and was previously the home of Art Signs that produced commercial grade signs.