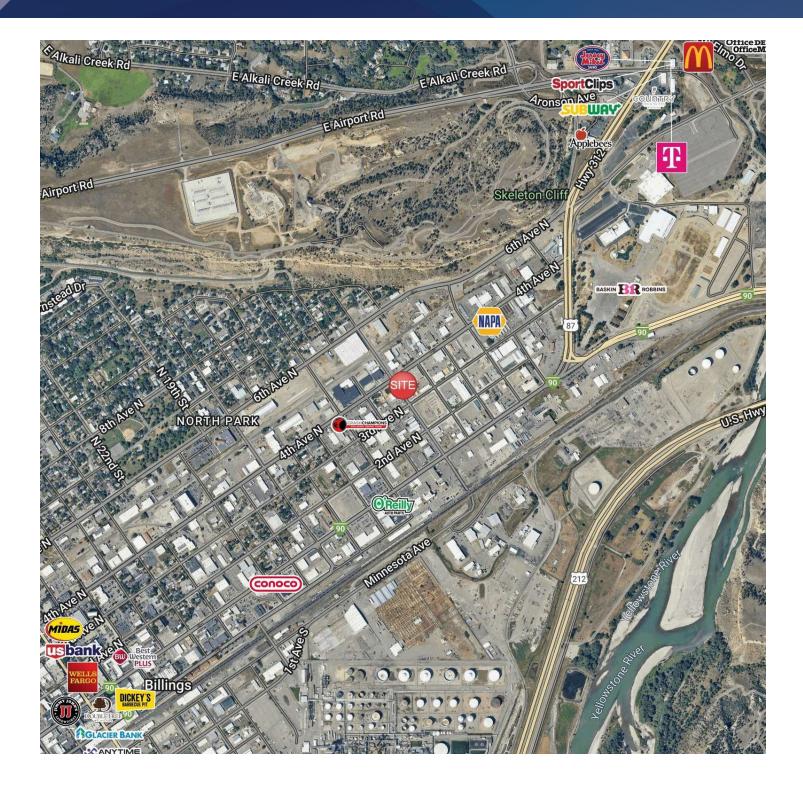

#### **LOCATION OVERVIEW**

317 N 13th St is a retail/shop/warehouse for lease and is ideal for any small business that needs a mix of retail/office with shop/warehouse and yard space. Located just east of downtown Billings, this is an ideal location for businesses who have customers coming from the Heights, Lockwood or even West End of Billings. This property is fully heated and cooled and was previously the home of Art Signs that produced commercial grade signs.