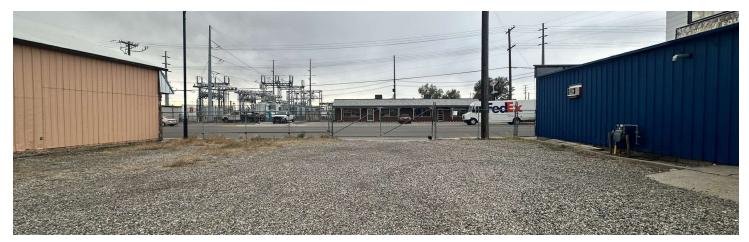

#### **PROPERTY OVERVIEW**

\*1,875 SF Retail/Shop/Warehouse for Lease

\*\$1,325/mo + Utilities

\*550 SF Retail/Office

\*1,325 SF Shop

\*8ft Overhead Door

\*Heated and Cooled

\*Shared Fenced Yard

#### **LOCATION OVERVIEW**

317 N 13th St is a retail/shop/warehouse for lease and is ideal for any small business that needs a mix of retail/office with shop/warehouse and yard space. Located just east of downtown Billings, this is an ideal location for businesses who have customers coming from the Heights, Lockwood or even West End of Billings. This property is fully heated and cooled and was previously the home of Art Signs that produced commercial grade signs.