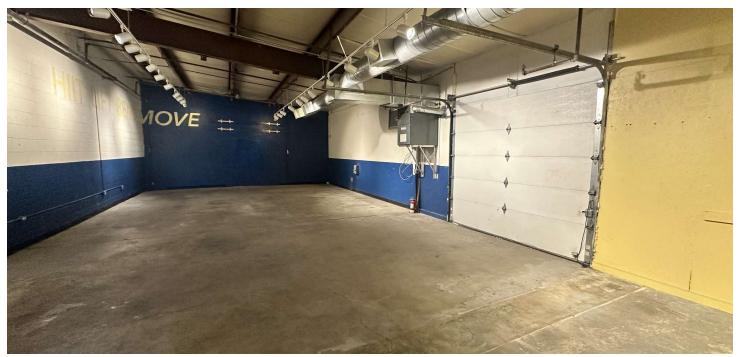

#### **PROPERTY OVERVIEW**

\*1,875 SF Retail/Shop/Warehouse for Lease

\*\$1,325/mo + Utilities

\*550 SF Retail/Office

\*1,325 SF Shop

\*8ft Overhead Door

\*Heated and Cooled

\*Shared Fenced Yard

#### **LOCATION OVERVIEW**

317 N 13th St is a retail/shop/warehouse for lease and is ideal for any small business that needs a mix of retail/office with shop/warehouse and yard space. Located just east of downtown Billings, this is an ideal location for businesses who have customers coming from the Heights, Lockwood or even West End of Billings. This property is fully heated and cooled and was previously the home of Art Signs that produced commercial grade signs.