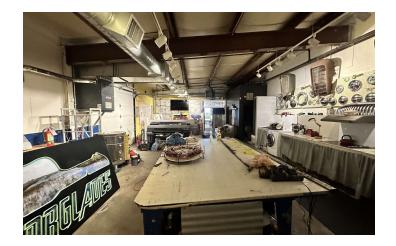

#### **PROPERTY OVERVIEW**

\*1,875 SF Retail/Shop/Warehouse for Lease

\*\$1,325/mo + Utilities

\*550 SF Retail/Office

\*1,325 SF Shop

\*8ft Overhead Door

\*Heated and Cooled

\*Shared Fenced Yard

#### **LOCATION OVERVIEW**

317 N 13th St is a retail/shop/warehouse for lease and is ideal for any small business that needs a mix of retail/office with shop/warehouse and yard space. Located just east of downtown Billings, this is an ideal location for businesses who have customers coming from the Heights, Lockwood or even West End of Billings. This property is fully heated and cooled and was previously the home of Art Signs that produced commercial grade signs.