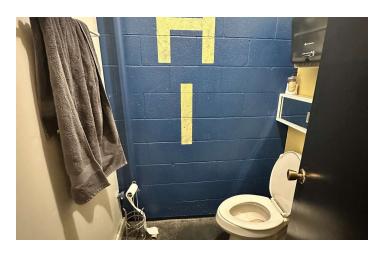

se for Lease

\*\$1,325/mo + Utilities

\*550 SF Retail/Office

\*1,325 SF Shop

\*8ft Overhead Door

\*Heated and Cooled

\*Shared Fenced Yard

\*2 bathrooms

\*220 outlet

#### **LOCATION OVERVIEW**

317 N 13th St is a retail/shop/warehouse for lease and is ideal for any small business that needs a mix of retail/office with shop/warehouse and yard space. Located just east of downtown Billings, this is an ideal location for businesses who have customers coming from the Heights, Lockwood or even West End of Billings. This property is fully heated and cooled and was previously the home of Art Signs that produced commercial grade signs.



### 317 NORTH 13TH STREET

317 North 13th Street Billings, MT 59101









### 317 NORTH 13TH STREET

317 North 13th Street Billings, MT 59101















### 317 NORTH 13TH STREET

317 North 13th Street Billings, MT 59101





### 317 NORTH 13TH STREET

317 North 13th Street Billings, MT 59101



| POPULATION           | 0.3 MILES | 0.5 MILES | 1 MILE    |
|----------------------|-----------|-----------|-----------|
| Total Population     | 160       | 578       | 3,710     |
| Average Age          | 37        | 37        | 39        |
| Average Age (Male)   | 38        | 37        | 39        |
| Average Age (Female) | 37        | 36        | 39        |
| HOUSEHOLDS & INCOME  | 0.3 MILES | 0.5 MILES | 1 MILE    |
| Total Households     | 77        | 275       | 1,823     |
| # of Persons per HH  | 2.1       | 2.1       | 2         |
| Average HH Income    | \$56,103  | \$55,660  | \$61,804  |
| Average House Value  | \$441,400 | \$4