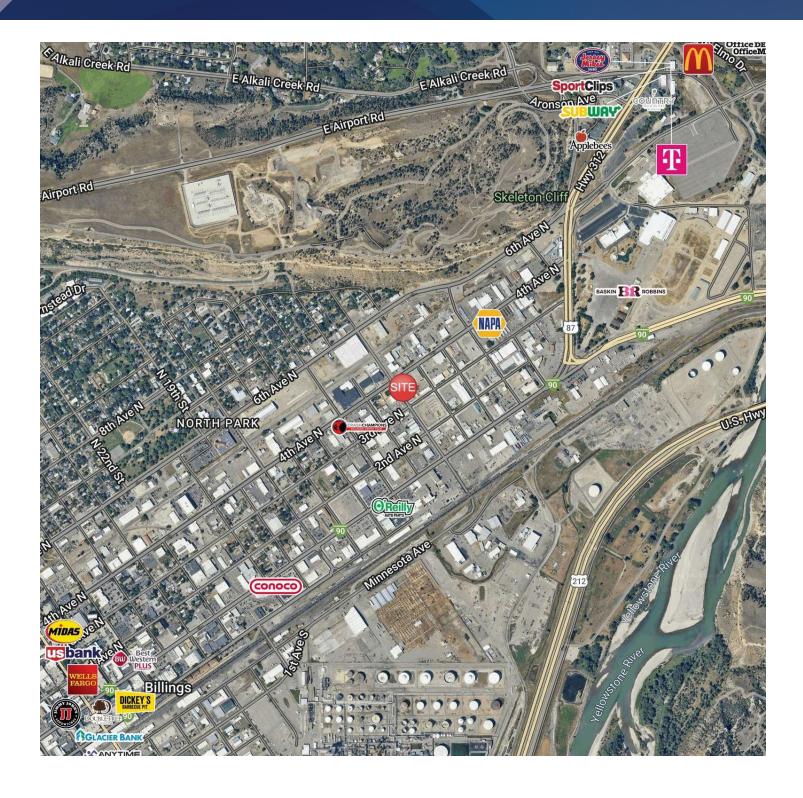

#### **LOCATION OVERVIEW**

317 N 13th St is a retail/shop/warehouse for lease and is ideal for any small business that needs a mix of retail/office with shop/warehouse and yard space. Located just east of downtown Billings, this is an ideal location for businesses who have customers coming from the Heights, Lockwood or even West End of Billings. This property is fully heated and cooled and was previously the home of Art Signs that produced commercial grade signs.