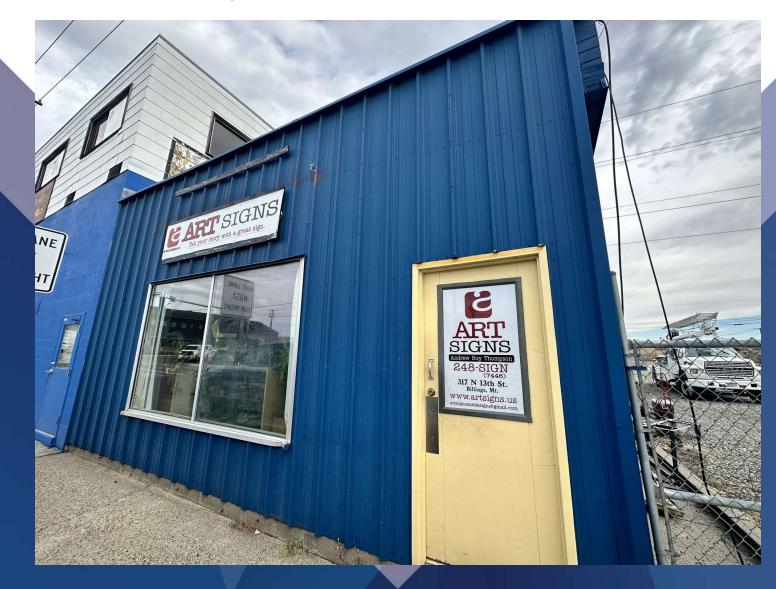

### 317 NORTH 13TH STREET

317 North 13th Street Billings, MT 59101

LEASE RATE \$1,325.00 per month

**SIZE** 1,875 sf

#### **PROPERTY OVERVIEW**

\*1,875 SF Retail/Shop/Warehouse for Lease

\*\$1,325/mo + Utilities

\*550 SF Retail/Office

\*1,325 SF Shop

\*8ft Overhead Door

\*Heated and Cooled

\*Shared Fenced Yard

#### **LOCATION OVERVIEW**

317 N 13th St is a retail/shop/warehouse for lease and is ideal for any small business that needs a mix of retail/office with shop/warehouse and yard space. Located just east of downtown Billings, this is an ideal location for businesses who have customers coming from the Heights, Lockwood or even West End of Billings. This property is fully heated and cooled and was previously the home of Art Signs that produced commercial grade signs.