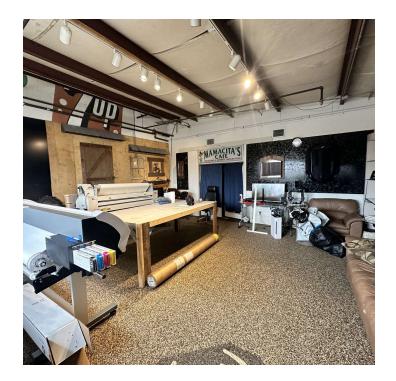

#### **PROPERTY OVERVIEW**

\*1,875 SF Retail/Shop/Warehouse for Lease

\*\$1,325/mo + Utilities

\*550 SF Retail/Office

\*1,325 SF Shop

\*8ft Overhead Door

\*Heated and Cooled

\*Shared Fenced Yard

#### **LOCATION OVERVIEW**

317 N 13th St is a retail/shop/warehouse for lease and is ideal for any small business that needs a mix of retail/office with shop/warehouse and yard space. Located just east of downtown Billings, this is an ideal location for businesses who have customers coming from the Heights, Lockwood or even West End of Billings. This property is fully heated and cooled and was previously the home of Art Signs that produced commercial grade signs.