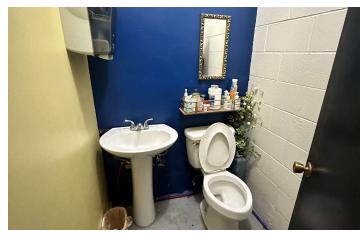

for Lease

\*\$1,325/mo + Utilities

\*550 SF Retail/Office

\*1,325 SF Shop

\*8ft Overhead Door

\*Heated and Cooled

\*Shared Fenced Yard

\*2 bathrooms

\*220 outlet

#### **LOCATION OVERVIEW**

317 N 13th St is a retail/shop/warehouse for lease and is ideal for any small business that needs a mix of retail/office with shop/warehouse and yard space. Located just east of downtown Billings, this is an ideal location for businesses who have customers coming from the Heights, Lockwood or even West End of Billings. This property is fully heated and cooled and was previously the home of Art Signs that produced commercial grade signs.



### 317 NORTH 13TH STREET

317 North 13th Street Billings, MT 59101









### 317 NORTH 13TH STREET

317 North 13th Street Billings, MT 59101















### 317 NORTH 13TH STREET

317 North 13th Street Billings, MT 59101





### 317 NORTH 13TH STREET

317 North 13th Street Billings, MT 59101



| POPULATION           | 0.3 MILES | 0.5 MILES | 1 MILE    |
|----------------------|-----------|-----------|-----------|
| Total Population     | 160       | 578       | 3,710     |
| Average Age          | 37        | 37        | 39        |
| Average Age (Male)   | 38        | 37        | 39        |
| Average Age (Female) | 37        | 36        | 39        |
| HOUSEHOLDS & INCOME  | 0.3 MILES | 0.5 MILES | 1 MILE    |
| Total Households     | 77        | 275       | 1,823     |
| # of Persons per HH  | 2.1       | 2.1       | 2         |
| Average HH Income    | \$56,103  | \$55,660  | \$61,804  |
| Average House Value  | \$441,400 | \$409