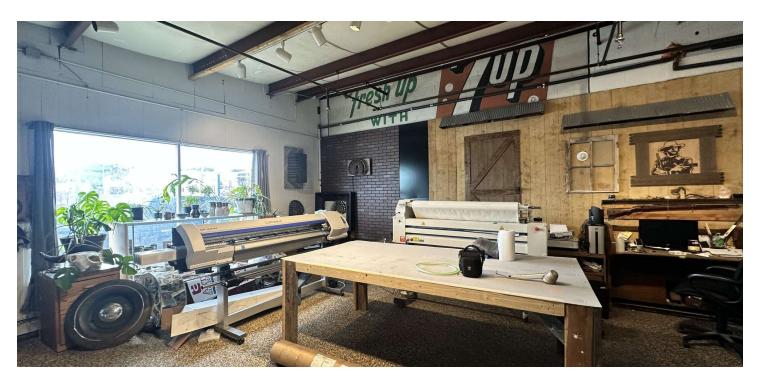

#### **PROPERTY OVERVIEW**

\*1,875 SF Retail/Shop/Warehouse for Lease

\*\$1,325/mo + Utilities

\*550 SF Retail/Office

\*1,325 SF Shop

\*8ft Overhead Door

\*Heated and Cooled

\*Shared Fenced Yard

#### **LOCATION OVERVIEW**

317 N 13th St is a retail/shop/warehouse for lease and is ideal for any small business that needs a mix of retail/office with shop/warehouse and yard space. Located just east of downtown Billings, this is an ideal location for businesses who have customers coming from the Heights, Lockwood or even West End of Billings. This property is fully heated and cooled and was previously the home of Art Signs that produced commercial grade signs.