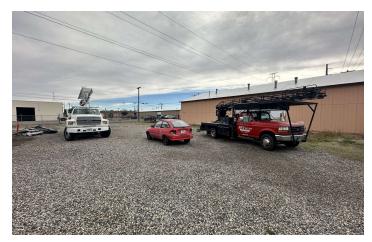

#### **PROPERTY OVERVIEW**

\*1,875 SF Retail/Shop/Warehouse for Lease

\*\$1,325/mo + Utilities

\*550 SF Retail/Office

\*1,325 SF Shop

\*8ft Overhead Door

\*Heated and Cooled

\*Shared Fenced Yard

#### **LOCATION OVERVIEW**

317 N 13th St is a retail/shop/warehouse for lease and is ideal for any small business that needs a mix of retail/office with shop/warehouse and yard space. Located just east of downtown Billings, this is an ideal location for businesses who have customers coming from the Heights, Lockwood or even West End of Billings. This property is fully heated and cooled and was previously the home of Art Signs that produced commercial grade signs.