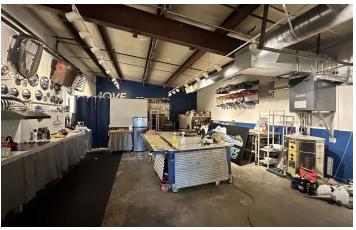

#### **PROPERTY OVERVIEW**

\*1,875 SF Retail/Shop/Warehouse for Lease

\*\$1,325/mo + Utilities

\*550 SF Retail/Office

\*1,325 SF Shop

\*8ft Overhead Door

\*Heated and Cooled

\*Shared Fenced Yard

#### **LOCATION OVERVIEW**

317 N 13th St is a retail/shop/warehouse for lease and is ideal for any small business that needs a mix of retail/office with shop/warehouse and yard space. Located just east of downtown Billings, this is an ideal location for businesses who have customers coming from the Heights, Lockwood or even West End of Billings. This property is fully heated and cooled and was previously the home of Art Signs that produced commercial grade signs.