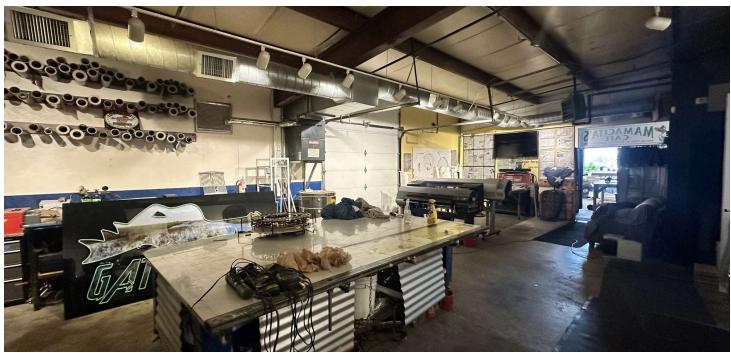

#### **PROPERTY OVERVIEW**

\*1,875 SF Retail/Shop/Warehouse for Lease

\*\$1,325/mo + Utilities

\*550 SF Retail/Office

\*1,325 SF Shop

\*8ft Overhead Door

\*Heated and Cooled

\*Shared Fenced Yard

#### **LOCATION OVERVIEW**

317 N 13th St is a retail/shop/warehouse for lease and is ideal for any small business that needs a mix of retail/office with shop/warehouse and yard space. Located just east of downtown Billings, this is an ideal location for businesses who have customers coming from the Heights, Lockwood or even West End of Billings. This property is fully heated and cooled and was previously the home of Art Signs that produced commercial grade signs.