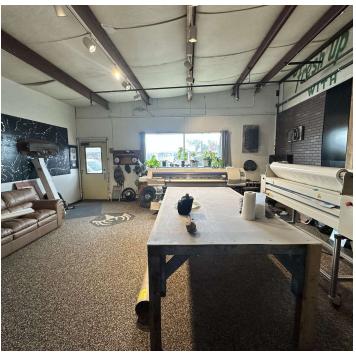

#### **PROPERTY OVERVIEW**

\*1,875 SF Retail/Shop/Warehouse for Lease

\*\$1,325/mo + Utilities

\*550 SF Retail/Office

\*1,325 SF Shop

\*8ft Overhead Door

\*Heated and Cooled

\*Shared Fenced Yard

#### **LOCATION OVERVIEW**

317 N 13th St is a retail/shop/warehouse for lease and is ideal for any small business that needs a mix of retail/office with shop/warehouse and yard space. Located just east of downtown Billings, this is an ideal location for businesses who have customers coming from the Heights, Lockwood or even West End of Billings. This property is fully heated and cooled and was previously the home of Art Signs that produced commercial grade signs.