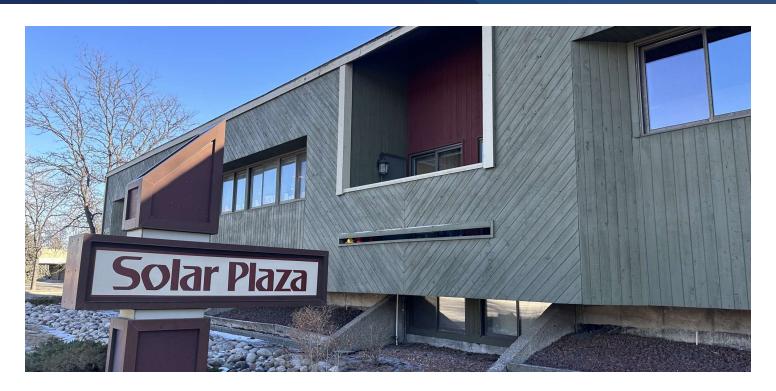

### **SOLAR PLAZA**

2108 Broadwater Ave, Unit 112, Billings, MT 59102

**LEASE RATE** \$435.00 per month

SIZE 350 SF

Nathan Matelich, CCIM 406 781 6889

©2023 Coldwell Banker. All Rights Reserved. Coldwell Banker Commercial® and the Coldwell Banker Commercial logos are trademarks of Coldwell Banker Real Estate LLC. The Coldwell Banker® System is company owned offices which are owned by a subsidiary of Anywhere Advisors LLC and franchised offices which are independently owned and operated. The Coldwell Banker System fully supports the principles of the Equal Opportunity Act.

#### **LOCATION OVERVIEW**

West End Billings landmark office complex with multiple separate office suites for lease ranging from 220 to 750 SF. Solar Plaza gets its name from the 180 original solar panels that are mounted on the south side of the building to provide ancillary heat during the winter months. Many recent improvements include HVAC, luxury vinyl plank flooring, LED lighting, updated restrooms and new paint. If you are looking for a quiet and professional space to work with private balconies, vaulted ceilings, great lighting, sky lights and tranquil garden areas, this is the right office complex for you!