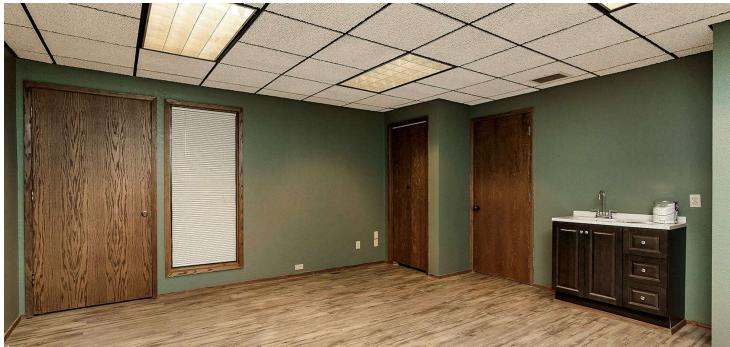

#### PROPERTY OVERVIEW

- \*350 SF Office for Lease
- \*\$435/mo (Utilities and Internet Included)
- \*Single Office
- \*Hand washing sink
- \*Recently Renovated Common Area Restrooms
- \*Tons of Natural Lights from Windows

#### **LOCATION OVERVIEW**

West End Billings landmark office complex with multiple separate office suites for lease ranging from 220 to 750 SF. Solar Plaza gets its name from the 180 original solar panels that are mounted on the south side of the building to provide ancillary heat during the winter months. Many recent improvements include HVAC, luxury vinyl plank flooring, LED lighting, updated restrooms and new paint. If you are looking for a quiet and professional space to work with private balconies, vaulted ceilings, great lighting, sky lights and tranquil garden areas, this is the right office complex for you!