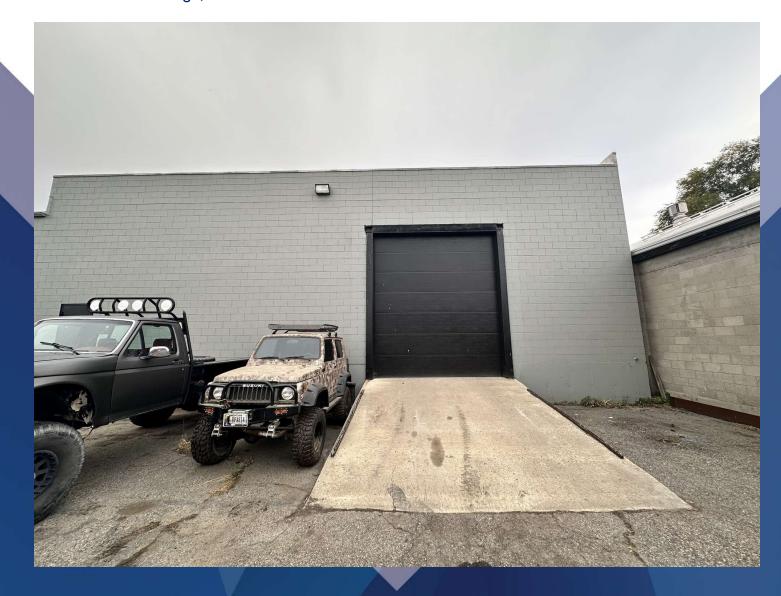

### 1707 4TH AVE N

1707 4th Ave N Billings, MT 59101

LEASE RATE \$3,900.00 per month

**SIZE** 4,800 sf

#### PROPERTY OVERVIEW

\*4,800 SF Shop/Warehouse for Lease

\*14 ft Overhead Door

\*18 ft Sidewalls

\*220 Electrical Outlet

\*1,000 SF Showroom with 1 Private Office

\*3,800 SF of Shop/Warehouse

\*Gas Forced Air Heat

\*Bathroom

\*Modern Exterior with Great Signage Opportunity on Busy 4th Ave N

\*\$7.94 PSF NNN. NNN = \$1.81 PSF

NOTE: Currently available starting November 1, 2024.

#### **LOCATION OVERVIEW**

1707 4th Ave N is one of Billings premier shop/warehouse complexes with tall ceilings, plenty of power and a modern look that says you run a top notch business. The layout includes a 1,000 SF Showroom with private office and 3,800 SF shop/warehouse with 1 bathroom. With its central location, this shop/warehouse would be ideal for any contracting or service business servicing the Billings area.