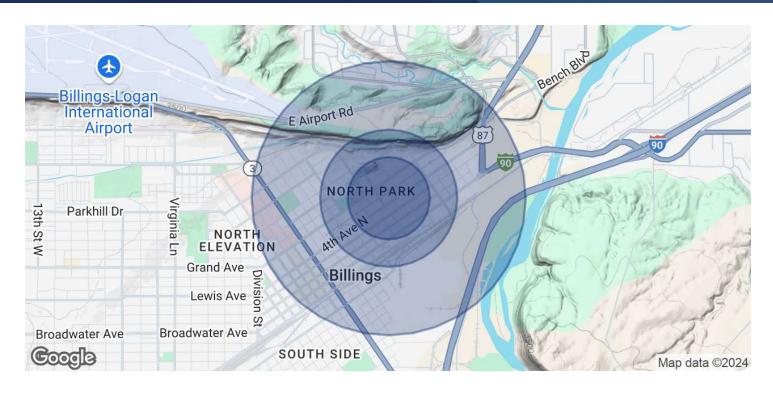

## LEASE

| POPULATION           | 0.3 MILES | 0.5 MILES | 1 MILE    |
|----------------------|-----------|-----------|-----------|
| Total Population     | 360       | 1,887     | 5,238     |
| Average Age          | 38        | 38        | 39        |
| Average Age (Male)   | 39        | 39        | 40        |
| Average Age (Female) | 38        | 38        | 39        |
| HOUSEHOLDS & INCOME  | 0.3 MILES | 0.5 MILES | 1 MILE    |
| Total Households     | 176       | 935       | 2,568     |
| # of Persons per HH  | 2         | 2         | 2         |
| Average HH Income    | \$57,241  | \$56,206  | \$59,392  |
| Average House Value  | \$512,972 | \$452,217 | \$367,846 |

Demographics data derived from AlphaMap

COLDWELL BANKER COMMERCIAL CBS