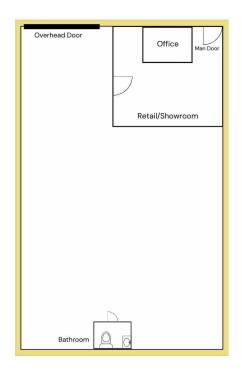

#### PROPERTY OVERVIEW

\*4,800 SF Shop/Warehouse for Lease

\*14 ft Overhead Door

\*18 ft Sidewalls

\*220 Electrical Outlet

\*1,000 SF Showroom with 1 Private Office

\*3,800 SF of Shop/Warehouse

\*Gas Forced Air Heat

\*Bathroom

\*Modern Exterior with Great Signage Opportunity on Busy 4th Ave N

\*\$7.94 PSF NNN. NNN = \$1.81 PSF

NOTE: Currently available starting November 1, 2024.

#### **LOCATION OVERVIEW**

1707 4th Ave N is one of Billings premier shop/warehouse complexes with tall ceilings, plenty of power and a modern look that says you run a top notch business. The layout includes a 1,000 SF Showroom with private office and 3,800 SF shop/warehouse with 1 bathroom. With its central location, this shop/warehouse would be ideal for any contracting or service business servicing the Billings area.