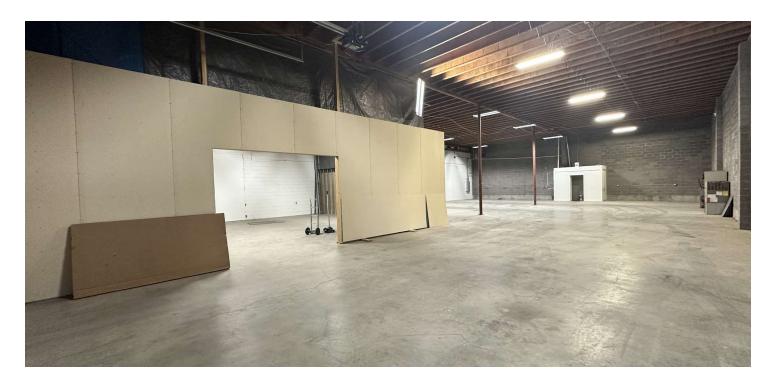

#### PROPERTY OVERVIEW

\*4,800 SF Shop/Warehouse for Lease

\*14 ft Overhead Door

\*18 ft Sidewalls

\*220 Electrical Outlet

\*1,000 SF Showroom with 1 Private Office

\*3,800 SF of Shop/Warehouse

\*Gas Forced Air Heat

#### **LOCATION OVERVIEW**

1707 4th Ave N is one of Billings premier shop/warehouse complexes with tall ceilings, plenty of power and a modern look that says you run a top notch business. The layout includes a 1,000 SF Showroom with private office and 3,800 SF shop/warehouse with 1 bathroom. With its central location, this shop/warehouse would be ideal for any contracting or service business servicing the Billings area.