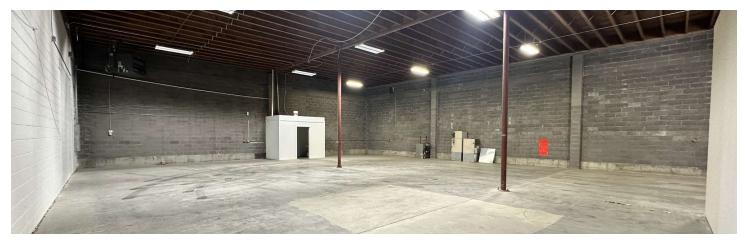

#### PROPERTY OVERVIEW

\*4,800 SF Shop/Warehouse for Lease

\*14 ft Overhead Door

\*18 ft Sidewalls

\*220 Electrical Outlet

\*1,000 SF Showroom with 1 Private Office

\*3,800 SF of Shop/Warehouse

\*Gas Forced Air Heat

#### **LOCATION OVERVIEW**

1707 4th Ave N is one of Billings premier shop/warehouse complexes with tall ceilings, plenty of power and a modern look that says you run a top notch business. The layout includes a 1,000 SF Showroom with private office and 3,800 SF shop/warehouse with 1 bathroom. With its central location, this shop/warehouse would be ideal for any contracting or service business servicing the Billings area.