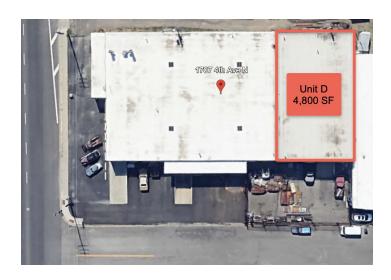

### 1707 4TH AVE N

1707 4th Ave N Billings, MT 59101

LEASE RATE \$3,900.00 per month

**SIZE** 4,800 sf

#### **OFFERING SUMMARY**

| Lease<br>Rate:    | \$3,900.00 per month<br>(+ utilities) |
|-------------------|---------------------------------------|
| Building<br>Size: | 19,800 SF                             |
| Available<br>SF:  | 4,800 SF                              |
| Lot Size:         | 31,500 SF                             |
| Year Built:       | 1961                                  |
| Zoning:           | EB_CW-East Billings Central<br>Works  |

### 1707 4th Ave N Billings, MT 59101