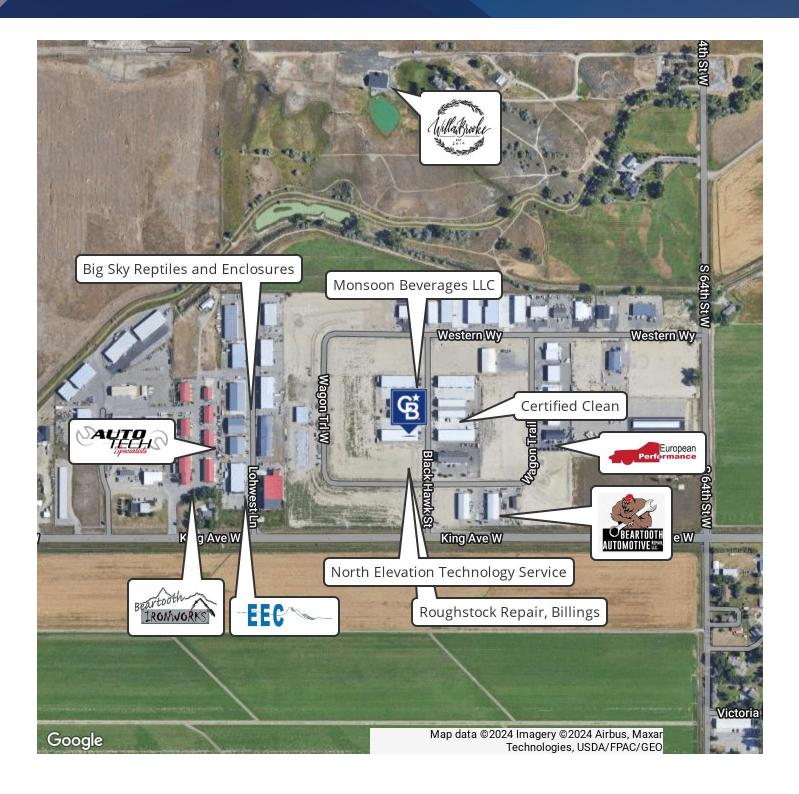

armer, CCIM 406 855 8946 george@cbcmontana.com



## 720 BLACK HAWK ST UNIT H6

Billings, MT 59106





### OFFERING SUMMARY

| Sale Price:    | \$268,000           |
|----------------|---------------------|
| Building Size: | 1,718 SF            |
| Lot Size:      | 1,466 SF            |
| Available Unit | H6                  |
| Price / SF:    | \$156.00            |
| Year Built:    | 2017                |
| Zoning         | Outside City Limits |

### **PROPERTY OVERVIEW**

Industrial Shop Space for Sale 1500 SF Shop 218 SF Mezzanine

### **PROPERTY HIGHLIGHTS**

- 14' Overhead Door
- Restroom
- Shop Sink
- 220 Electric
- Automatic Gate Opener
- · Well Maintained
- · Part of HOA

George Warmer, CCIM 406 855 8946 george@cbcmontana.com



## 720 BLACK HAWK ST UNIT H6

Billings, MT 59106



George Warmer, CCIM 406 855 8946 george@cbcmontana.com



## 720 BLACK HAWK ST UNIT H6

Billings, MT 59106



| POPULATION           | 0.3 MILES | 0.5 MILES | 1 MILE |
|----------------------|-----------|-----------|--------|
| Total Population     | 26        | 102       | 563    |
| Average Age          | 38        | 38        | 38     |
| Average Age (Male)   | 38        | 38        | 38     |
| Average Age (Female) | 38        | 38        | 38     |

| HOUSEHOLDS & INCOME | 0.3 MILES | 0.5 MILES | 1 MILE    |
|---------------------|-----------|-----------|-----------|
| Total Households    | 9         | 37        | 208       |
| # of Persons per HH | 2.9       | 2.8       | 2.7       |
| Average HH Income   | \$133,377 | \$128,925 | \$127,481 |
| Average House Value | \$618,564 | \$6