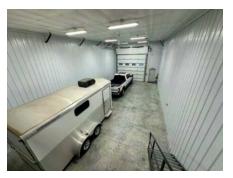

## **PROPERTY OVERVIEW**

Industrial Shop Space for Sale 1500 SF Shop 218 SF Mezzanine

## **PROPERTY HIGHLIGHTS**

- 14' Overhead Door
- Restroom
- · Shop Sink
- 220 Electric
- · Automatic Gate Opener
- Well Maintained
- · Part of HOA

George Warmer, CCIM (406) 855-8946 george@cbcmontana.com