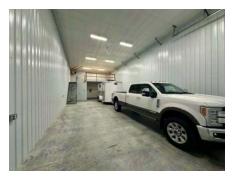

## **PROPERTY OVERVIEW**

Industrial Shop Space for Sale 1500 SF Shop 218 SF Mezzanine

## **PROPERTY HIGHLIGHTS**

- 14' Overhead Door
- Restroom
- · Shop Sink
- 220 Electric
- · Automatic Gate Opener
- Well Maintained
- · Part of HOA

George Warmer, CCIM (406) 855-8946 george@cbcmontana.com