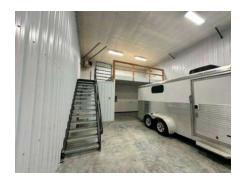

## **PROPERTY OVERVIEW**

Industrial Shop Space for Sale 1500 SF Shop 218 SF Mezzanine

## **PROPERTY HIGHLIGHTS**

- 14' Overhead Door
- Restroom
- · Shop Sink
- 220 Electric
- · Automatic Gate Opener
- Well Maintained
- · Part of HOA

George Warmer, CCIM (406) 855-8946 george@cbcmontana.com