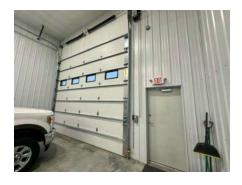

## **PROPERTY OVERVIEW**

Industrial Shop Space for Sale 1500 SF Shop 218 SF Mezzanine

## **PROPERTY HIGHLIGHTS**

- 14' Overhead Door
- Restroom
- · Shop Sink
- 220 Electric
- · Automatic Gate Opener
- Well Maintained
- · Part of HOA

George Warmer, CCIM (406) 855-8946 george@cbcmontana.com