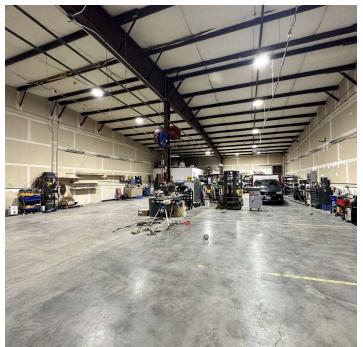

#### PROPERTY OVERVIEW

23,160 SF Shop/Warehouse Building 77,500 SF of Land 7 qty 14 ft Overhead Doors 2 Loading Docks 3 Phase Power 4 Separate Tenant Spaces – 3,000 SF, 3,000 SF, 6,000 SF and 11,000 SF Fenced Yard Space Ideal for Owner Occupant, Investment or Owner Occupied with Additional Rental Income NNN = \$2.50 PSF

#### LOCATION OVERVIEW

Centrally located 23,160 SF Shop/Warehouse that provides a buyer with tremendous flexibility to owner occupy or own for strictly investment purposes. With 2 loading docks, 7 overhead doors and 3 phase power, this property caters to both manufacturing companies and warehousing/distribution companies alike. Most units are vacant or on a month to month lease. Listed for sale at \$85 PSF or for lease at \$7.75-\$8.25 NNN, this building provides affordable options for buyers and tenants alike.