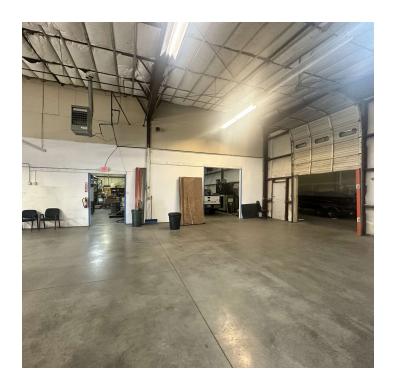

#### PROPERTY OVERVIEW

23,160 SF Shop/Warehouse Building 77,500 SF of Land 7 qty 14 ft Overhead Doors 2 Loading Docks 3 Phase Power 4 Separate Tenant Spaces – 3,000 SF, 3,000 SF, 6,000 SF and 11,000 SF Fenced Yard Space Ideal for Owner Occupant, Investment or Owner Occupied with Additional Rental Income NNN = \$2.50 PSF

#### UNIT 1 & 2 - VACANT

- 11,160 SF Shop/Warehouse
- For Lease \$9,532.50/mo + Utilities (\$7.75 PSF NNN)
- 3 qty 14 ft Overhead Doors
- Customer Service Counter
- 3 Private Offices
- Breakroom
- 4 Bathrooms
- Retail Exposure Along 1st Ave S
- Fenced Yard
- · 3 Phase Power