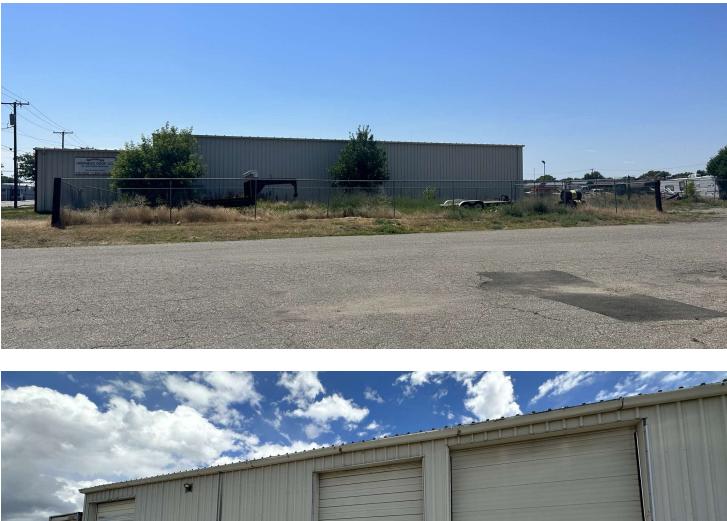

#### PROPERTY OVERVIEW

23,160 SF Shop/Warehouse Building 77,500 SF of Land 7 qty 14 ft Overhead Doors 2 Loading Docks 3 Phase Power 4 Separate Tenant Spaces – 3,000 SF, 3,000 SF, 6,000 SF and 11,000 SF Fenced Yard Space Ideal for Owner Occupant, Investment or Owner Occupied with Additional Rental Income NNN = \$2.50 PSF

#### LOCATION OVERVIEW

Centrally located 23,160 SF Shop/Warehouse that provides a buyer with tremendous flexibility to owner occupy or own for strictly investment purposes. With 2 loading docks, 7 overhead doors and 3 phase power, this property caters to both manufacturing companies and warehousing/distribution companies alike. Most units are vacant or on a month to month lease. Listed for sale at \$85 PSF or for lease at \$7.75-\$8.25 NNN, this building provides affordable options for buyers and tenants alike.