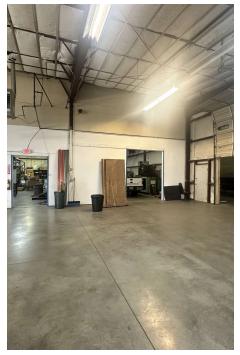

#### PROPERTY OVERVIEW

23,160 SF Shop/Warehouse Building 77,500 SF of Land 7 qty 14 ft Overhead Doors 2 Loading Docks 3 Phase Power 4 Separate Tenant Spaces – 3,000 SF, 3,000 SF, 6,000 SF and 11,000 SF Fenced Yard Space Ideal for Owner Occupant, Investment or Owner Occupied with Additional Rental Income NNN = \$2.50 PSF

#### LOCATION OVERVIEW

Centrally located 23,160 SF Shop/Warehouse that provides a buyer with tremendous flexibility to owner occupy or own for strictly investment purposes. With 2 loading docks, 7 overhead doors and 3 phase power, this property caters to both manufacturing companies and warehousing/distribution companies alike. Most units are vacant or on a month to month lease. Listed for sale at \$85 PSF or for lease at \$7.75-\$8.25 NNN, this building provides affordable options for buyers and tenants alike.