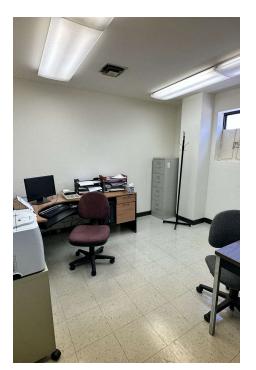

#### UNIT 3 & 4 - MONTH TO MONTH TENANT (OWNER)

- 6,000 SF Shop/Warehouse
- Leased at \$4,875/mo + Utilities (\$7.25 PSF NNN)
- 2 qty 14 ft Overhead Doors
- Loading Dock
- 1 Office/Breakroom
- No Bathrooms
- 3 Phase Power