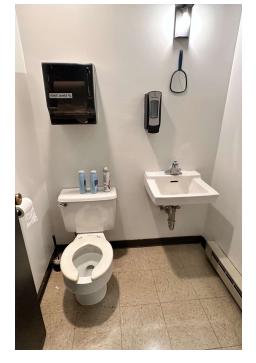

#### UNIT 1 & 2 - VACANT

- 11,160 SF Shop/Warehouse
- For Lease \$9,532.50/mo + Utilities (\$7.75 PSF NNN)
- 3 qty 14 ft Overhead Doors
- Customer Service Counter
- 3 Private Offices
- Breakroom
- 4 Bathrooms
- Retail Exposure Along 1st Ave S
- Fenced Yard
- · 3 Phase Power

#### UNIT 5 - VACANT

- 3,000 SF Shop/Warehouse
- For Lease \$2,687.50/mo + Utilities (\$8.25 PSF NNN)
- 1 qty 14 ft Overhead Door
- 1 Office
- 1 Bathroom
- 3 Phase Power

Nathan Matelich, CCIM 406 781 6889

#### UNIT 6 - VACANT

- 3,000 SF Shop/Warehouse
- For Lease \$2,687.50/mo + Utilities (\$8.25 PSF NNN)
- 1 qty 14 ft Overhead Door
- 1 Loading Dock
- 1 Office
- 1 Storage Room
- 1 Bathroom
- 3 Phase Power