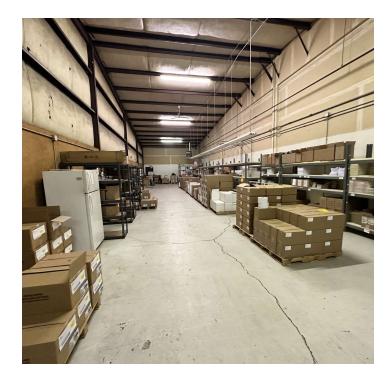

#### PROPERTY OVERVIEW

23,160 SF Shop/Warehouse Building 77,500 SF of Land 7 qty 14 ft Overhead Doors 2 Loading Docks 3 Phase Power 4 Separate Tenant Spaces – 3,000 SF, 3,000 SF, 6,000 SF and 11,000 SF Fenced Yard Space Ideal for Owner Occupant, Investment or Owner Occupied with Additional Rental Income NNN = \$2.50 PSF

#### LOCATION OVERVIEW

Centrally located 23,160 SF Shop/Warehouse that provides a buyer with tremendous flexibility to owner occupy or own for strictly investment purposes. With 2 loading docks, 7 overhead doors and 3 phase power, this property caters to both manufacturing companies and warehousing/distribution companies alike. Most units are vacant or on a month to month lease. Listed for sale at \$85 PSF or for lease at \$7.75-\$8.25 NNN, this building provides affordable options for buyers and tenants alike.