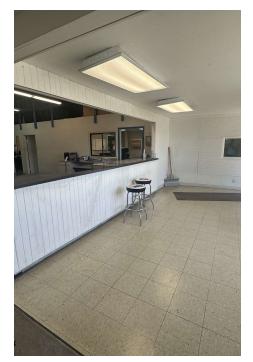

#### UNIT 1 & 2 - VACANT

- 11,160 SF Shop/Warehouse
- For Lease \$9,532.50/mo + Utilities (\$7.75 PSF NNN)
- 3 qty 14 ft Overhead Doors
- Customer Service Counter
- 3 Private Offices
- Breakroom
- 4 Bathrooms
- Retail Exposure Along 1st Ave S
- Fenced Yard
- · 3 Phase Power