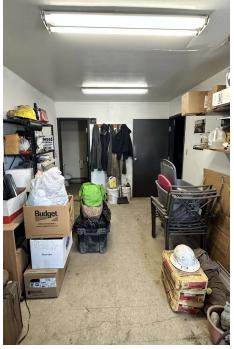

#### UNIT 1 & 2 - VACANT

- 11,160 SF Shop/Warehouse
- For Lease \$9,532.50/mo + Utilities (\$7.75 PSF NNN)
- 3 qty 14 ft Overhead Doors
- Customer Service Counter
- 3 Private Offices
- Breakroom
- 4 Bathrooms
- Retail Exposure Along 1st Ave S
- Fenced Yard
- · 3 Phase Power

#### UNIT 5 - VACANT

- 3,000 SF Shop/Warehouse
- For Lease \$2,687.50/mo + Utilities (\$8.25 PSF NNN)
- 1 qty 14 ft Overhead Door
- 1 Office
- 1 Bathroom
- 3 Phase Power

Nathan Matelich, CCIM 406 781 6889