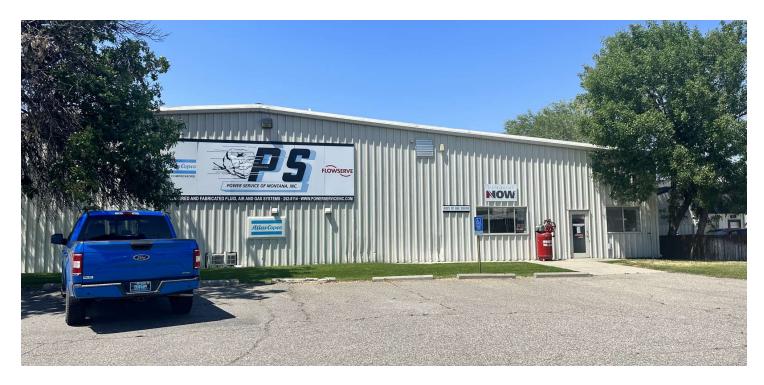

#### PROPERTY OVERVIEW

23,160 SF Shop/Warehouse Building 77,500 SF of Land 7 qty 14 ft Overhead Doors 2 Loading Docks 3 Phase Power 4 Separate Tenant Spaces – 3,000 SF, 3,000 SF, 6,000 SF and 11,000 SF Fenced Yard Space Ideal for Owner Occupant, Investment or Owner Occupied with Additional Rental Income NNN = \$2.50 PSF

#### LOCATION OVERVIEW

Centrally located 23,160 SF Shop/Warehouse that provides a buyer with tremendous flexibility to owner occupy or own for strictly investment purposes. With 2 loading docks, 7 overhead doors and 3 phase power, this property caters to both manufacturing companies and warehousing/distribution companies alike. Most units are vacant or on a month to month lease. Listed for sale at \$85 PSF or for lease at \$7.75-\$8.25 NNN, this building provides affordable options for buyers and tenants alike.