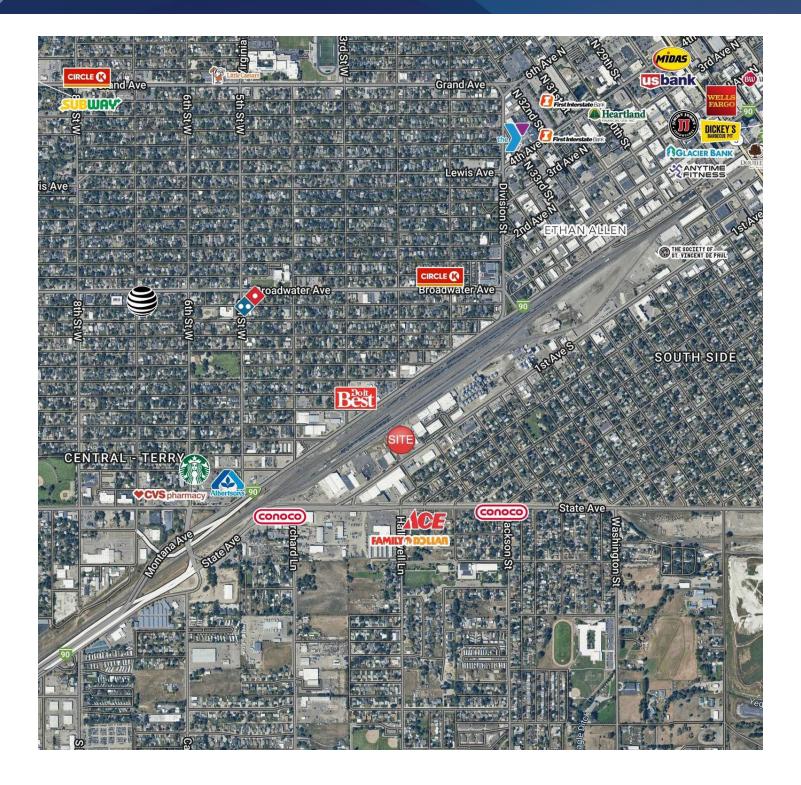

#### LOCATION OVERVIEW

Centrally located 23,160 SF Shop/Warehouse that provides a buyer with tremendous flexibility to owner occupy or own for strictly investment purposes. With 2 loading docks, 7 overhead doors and 3 phase power, this property caters to both manufacturing companies and warehousing/distribution companies alike. Most units are vacant or on a month to month lease. Listed for sale at \$85 PSF or for lease at \$7.75-\$8.25 NNN, this building provides affordable options for buyers and tenants alike.

### **4025 1ST AVE S** 4025 1st Ave S Billings, MT 59101

Nathan Matelich, CCIM 406 781 6889

### **4025 1ST AVE S** 4025 1st Ave S Billings, MT 59101