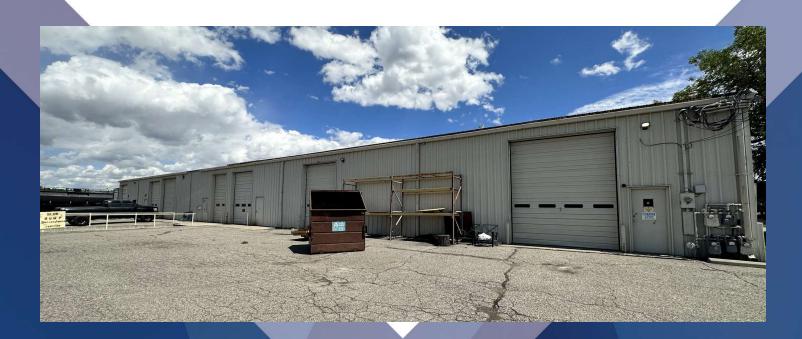

#### PROPERTY OVERVIEW

23,160 SF Shop/Warehouse Building 77,500 SF of Land 7 qty 14 ft Overhead Doors 2 Loading Docks 3 Phase Power 4 Separate Tenant Spaces – 3,000 SF, 3,000 SF, 6,000 SF and 11,000 SF Fenced Yard Space Ideal for Owner Occupant, Investment or Owner Occupied with Additional Rental Income NNN = \$2.50 PSF

#### LOCATION OVERVIEW

Centrally located 23,160 SF Shop/Warehouse that provides a buyer with tremendous flexibility to owner occupy or own for strictly investment purposes. With 2 loading docks, 7 overhead doors and 3 phase power, this property caters to both manufacturing companies and warehousing/distribution companies alike. Most units are vacant or on a month to month lease. Listed for sale at \$85 PSF or for lease at \$7.75-\$8.25 NNN, this building provides affordable options for buyers and tenants alike.