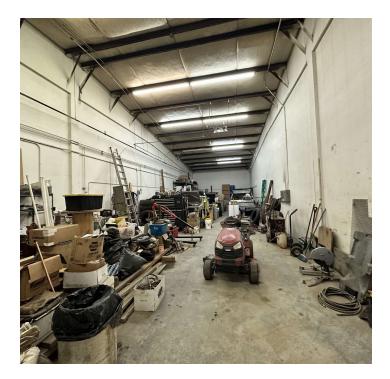

#### UNIT 3 & 4 - MONTH TO MONTH TENANT (OWNER)

- 6,000 SF Shop/Warehouse
- Leased at \$4,875/mo + Utilities (\$7.25 PSF NNN)
- 2 qty 14 ft Overhead Doors
- Loading Dock
- 1 Office/Breakroom
- No Bathrooms
- 3 Phase Power

#### UNIT 6 - VACANT

- 3,000 SF Shop/Warehouse
- For Lease \$2,687.50/mo + Utilities (\$8.25 PSF NNN)
- 1 qty 14 ft Overhead Door
- 1 Loading Dock
- 1 Office
- 1 Storage Room
- 1 Bathroom
- 3 Phase Power