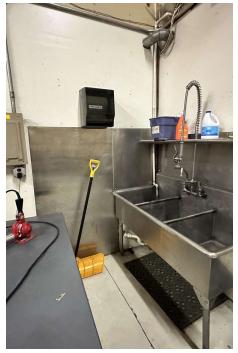

#### UNIT 1 & 2 - VACANT

- 11,160 SF Shop/Warehouse
- For Lease \$9,532.50/mo + Utilities (\$7.75 PSF NNN)
- 3 qty 14 ft Overhead Doors
- Customer Service Counter
- 3 Private Offices
- Breakroom
- 4 Bathrooms
- Retail Exposure Along 1st Ave S
- Fenced Yard
- · 3 Phase Power

#### UNIT 3 & 4 - MONTH TO MONTH TENANT (OWNER)

- 6,000 SF Shop/Warehouse
- Leased at \$4,875/mo + Utilities (\$7.25 PSF NNN)
- 2 qty 14 ft Overhead Doors
- Loading Dock
- 1 Office/Breakroom
- No Bathrooms
- 3 Phase Power