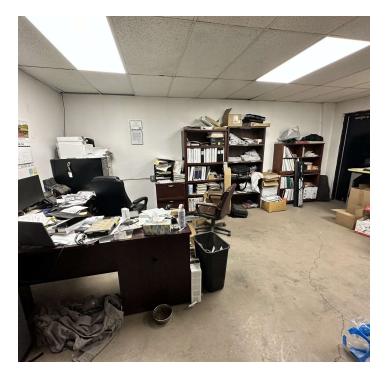

#### UNIT 3 & 4 - MONTH TO MONTH TENANT (OWNER)

- 6,000 SF Shop/Warehouse
- Leased at \$4,875/mo + Utilities (\$7.25 PSF NNN)
- 2 qty 14 ft Overhead Doors
- Loading Dock
- 1 Office/Breakroom
- No Bathrooms
- 3 Phase Power