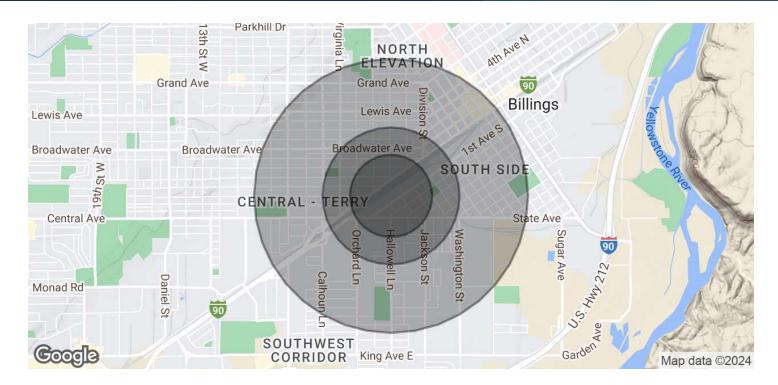

## **4025 1ST AVE S** 4025 1st Ave S Billings, MT 59101

| POPULATION           | 0.3 MILES | 0.5 MILES | 1 MILE |
|----------------------|-----------|-----------|--------|
| Total Population     | 432       | 3,304     | 13,442 |
| Average Age          | 38        | 38        | 39     |
| Average Age (Male)   | 38        | 38        | 38     |
| Average Age (Female) | 38        | 38        | 39     |
| HOUSEHOLDS & INCOME  | 0.3 MILES | 0.5 MILES | 1 MILE |
| Tatal Have abalda    | 100       | 1 504     | C 000  |

|                     | . ,       | . ,       | . ,       |
|---------------------|-----------|-----------|-----------|
| Average House Value | \$215,409 | \$246,774 | \$300,982 |
| Average HH Income   | \$60,306  | \$58,557  | \$63,452  |
| # of Persons per HH | 2.2       | 2.2       | 2.2       |
| Total Households    | 196       | 1,534     | 6,022     |

Demographics data derived from AlphaMap

Nathan Matelich, CCIM 406 781 6889