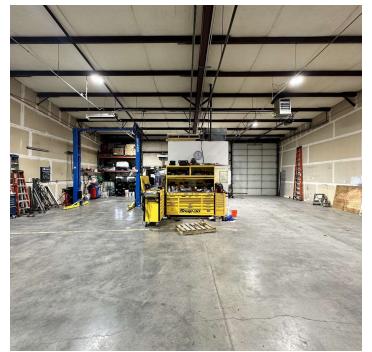

#### UNIT 1 & 2 - VACANT

- 11,160 SF Shop/Warehouse
- For Lease \$9,532.50/mo + Utilities (\$7.75 PSF NNN)
- 3 qty 14 ft Overhead Doors
- Customer Service Counter
- 3 Private Offices
- Breakroom
- 4 Bathrooms
- Retail Exposure Along 1st Ave S
- Fenced Yard
- · 3 Phase Power

#### UNIT 5 - VACANT

- 3,000 SF Shop/Warehouse
- For Lease \$2,687.50/mo + Utilities (\$8.25 PSF NNN)
- 1 qty 14 ft Overhead Door
- 1 Office
- 1 Bathroom
- 3 Phase Power

Nathan Matelich, CCIM 406 781 6889