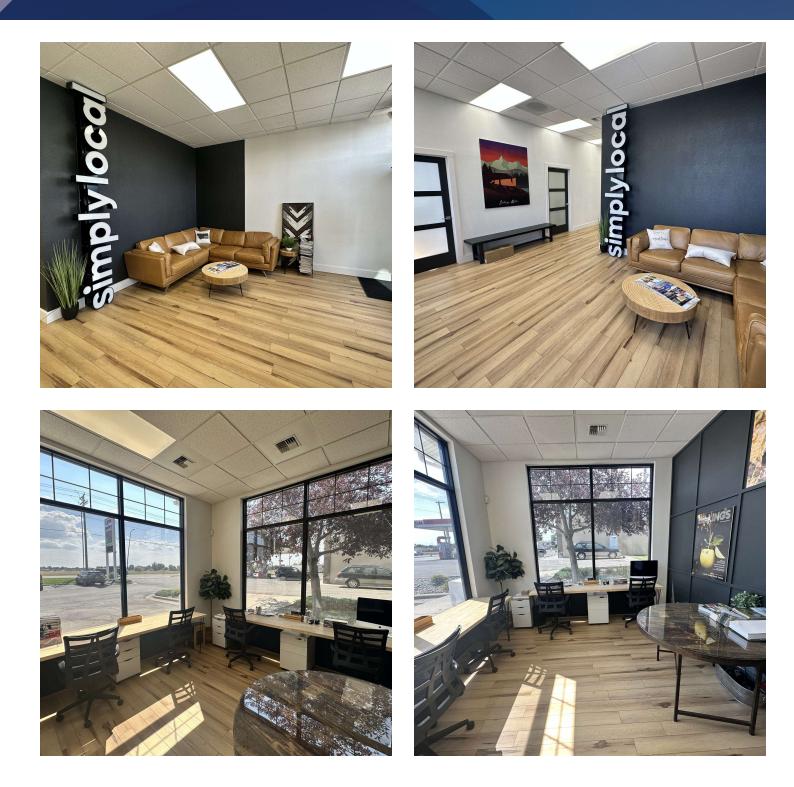

#### **PROPERTY OVERVIEW**

1,245 SF Class A Office For Lease \$2,352/mo + Utilities 3 Offices 1 Conference Room Kitchenette Reception 2 Shared ADA Bathrooms Large Pylon Sign \$17.01 PSF NNN NNN = \$5.66 PSF

#### LOCATION OVERVIEW

3429 Central, Ste A is a recently remodeled Class A office space in the most desirable part of Billings West End. Recent upgrades to the office space include modern doors, new flooring and paint. This office would be an ideal location for real estate agents, insurance agents, accountants, attorneys, architects, engineers or any professional services firm that would benefit from retail exposure in a Class A west end building.