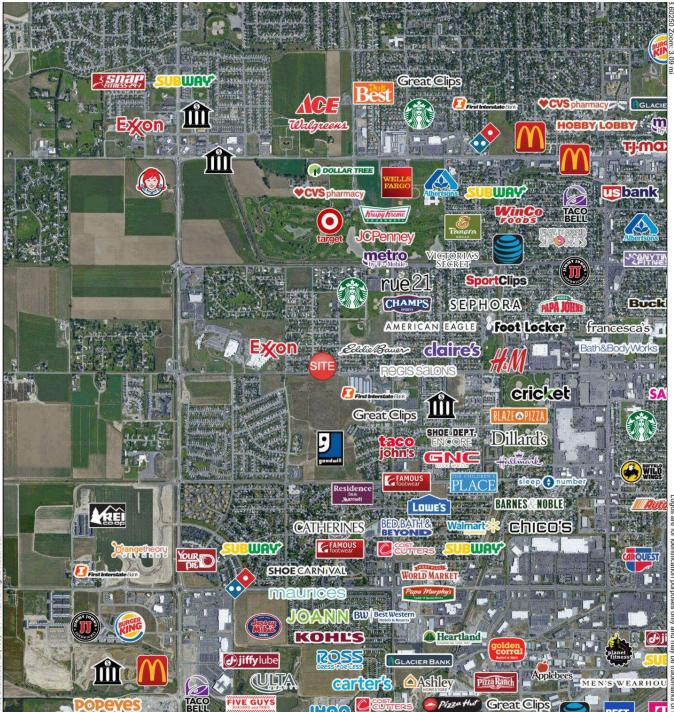

#### LOCATION OVERVIEW

3429 Central, Ste A is a recently remodeled Class A office space in the most desirable part of Billings West End. Recent upgrades to the office space include modern doors, new flooring and paint. This office would be an ideal location for real estate agents, insurance agents, accountants, attorneys, architects, engineers or any professional services firm that would benefit from retail exposure in a Class A west end building.