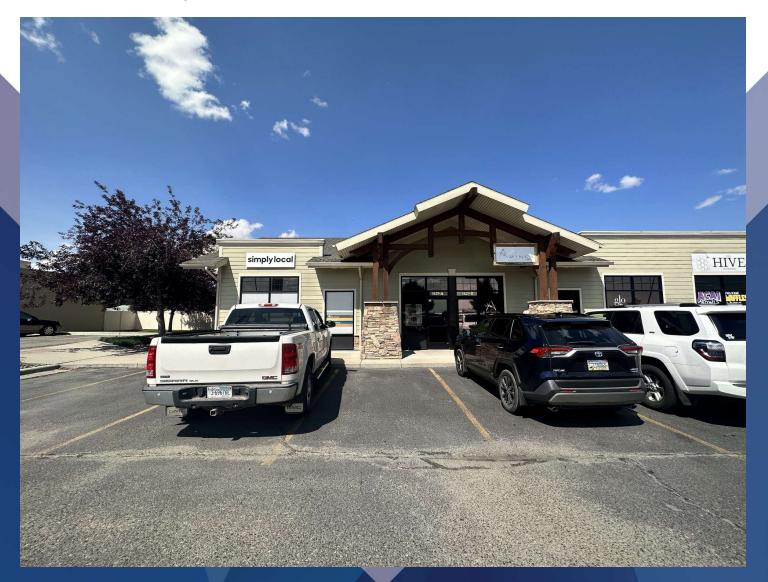

#### LOCATION OVERVIEW

3429 Central, Ste A is a recently remodeled Class A office space in the most desirable part of Billings West End. Recent upgrades to the office space include modern doors, new flooring and paint. This office would be an ideal location for real estate agents, insurance agents, accountants, attorneys, architects, engineers or any professional services firm that would benefit from retail exposure in a Class A west end building.

#### **PROPERTY OVERVIEW**

1,245 SF Class A Office For Lease \$2,352/mo + Utilities 3 Offices 1 Conference Room Kitchenette Reception 2 Shared ADA Bathrooms Large Pylon Sign \$17.01 PSF NNN NNN = \$5.66 PSF