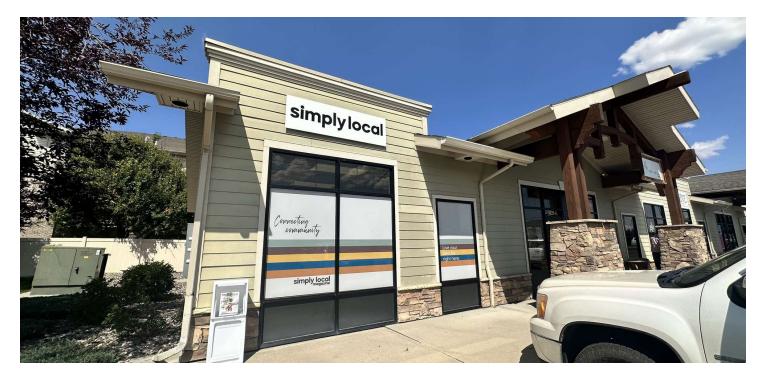

#### LOCATION OVERVIEW

3429 Central, Ste A is a recently remodeled Class A office space in the most desirable part of Billings West End. Recent upgrades to the office space include modern doors, new flooring and paint. This office would be an ideal location for real estate agents, insurance agents, accountants, attorneys, architects, engineers or any professional services firm that would benefit from retail exposure in a Class A west end building.

#### **PROPERTY OVERVIEW**

1,245 SF Class A Office For Lease \$2,352/mo + Utilities 3 Offices 1 Conference Room Kitchenette Reception 2 Shared ADA Bathrooms Large Pylon Sign \$17.01 PSF NNN NNN = \$5.66 PSF