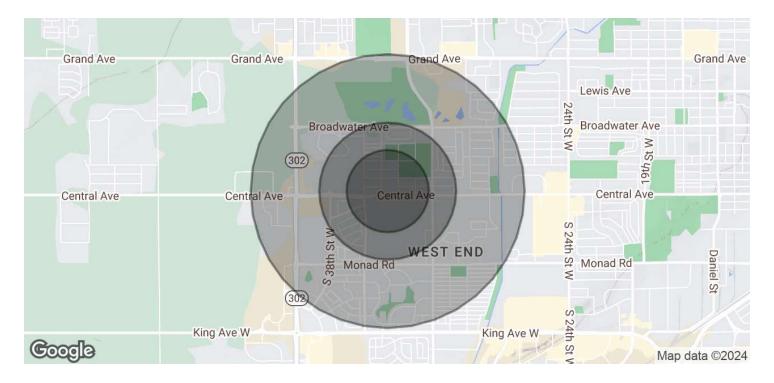

## CLASS A OFFFICE

3429 Central Ave Billings, MT 59102

| POPULATION           | 0.3 MILES | 0.5 MILES | 1 MILE |
|----------------------|-----------|-----------|--------|
| Total Population     | 802       | 2,698     | 11,089 |
| Average Age          | 42        | 44        | 42     |
| Average Age (Male)   | 40        | 42        | 40     |
| Average Age (Female) | 43        | 45        | 44     |
| HOUSEHOLDS & INCOME  | 0.3 MILES | 0.5 MILES | 1 MILE |

| Total Households    | 362       | 1,240     | 5,058     |
|---------------------|-----------|-----------|-----------|
| # of Persons per HH | 2.2       | 2.2       | 2.2       |
| Average HH Income   | \$90,186  | \$89,657  | \$91,322  |
| Average House Value | \$377,832 | \$368,155 | \$384,909 |

Demographics data derived from AlphaMap

Nathan Matelich, CCIM 406 781 6889 **Michael Speidel** 406 601 9695