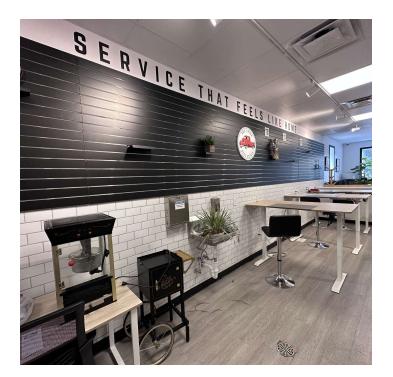

#### PROPERTY OVERVIEW

2,798 SF Retail/Restaurant Space
Previously Edible Arrangements/Red Truck Real Estate
Large Retail or Seating Area
Serving Counter
Plumbed for 3 Bay Wash Sink & Hand Washing Sinks
2 Bathrooms
Kitchen Area or Back Storage Area
Ability to Add 2nd Floor Managers Office
Ability to Add Walk in Cooler (Electrical Installed)
Does Not Include a Kitchen Hood
\$14 PSF NNN
NNN \$4 SF

#### **LOCATION OVERVIEW**

1110 Broadwater Ave part of Billings most recent retail redevelopments of a building that was previously known as the Suds Hut into a Class A retail center that received a modern facelift, ADA accessibility and a complete renovation This unit is ideal for any food service or restaurant requiring counter space and coolers (not hood or stove) or any business needing retail space with storage in the back.