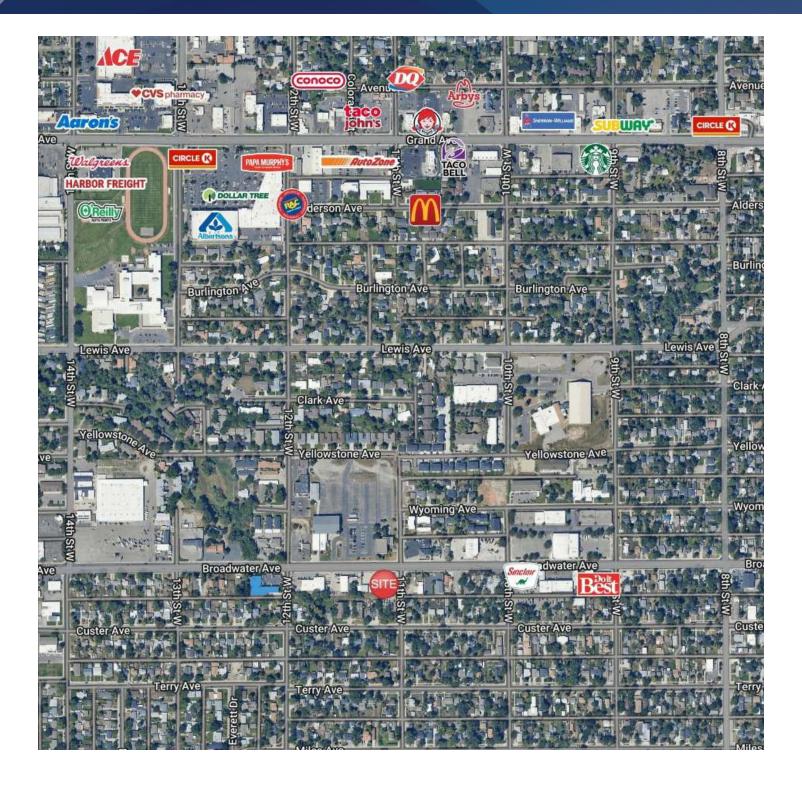

#### **LOCATION OVERVIEW**

1110 Broadwater Ave part of Billings most recent retail redevelopments of a building that was previously known as the Suds Hut into a Class A retail center that received a modern facelift, ADA accessibility and a complete renovation This unit is ideal for any food service or restaurant requiring counter space and coolers (not hood or stove) or any business needing retail space with storage in the back.