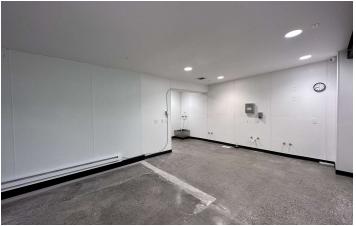

#### PROPERTY OVERVIEW

2,798 SF Retail/Restaurant Space
Previously Edible Arrangements/Red Truck Real Estate
Large Retail or Seating Area
Serving Counter
Plumbed for 3 Bay Wash Sink & Hand Washing Sinks
2 Bathrooms
Kitchen Area or Back Storage Area
Ability to Add 2nd Floor Managers Office
Ability to Add Walk in Cooler (Electrical Installed)
Does Not Include a Kitchen Hood
\$14 PSF NNN
NNN \$4 SF