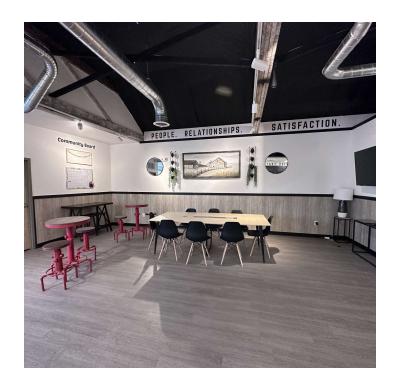

#### PROPERTY OVERVIEW

2,798 SF Retail/Restaurant Space
Previously Edible Arrangements/Red Truck Real Estate
Large Retail or Seating Area
Serving Counter
Plumbed for 3 Bay Wash Sink & Hand Washing Sinks
2 Bathrooms
Kitchen Area or Back Storage Area
Ability to Add 2nd Floor Managers Office
Ability to Add Walk in Cooler (Electrical Installed)
Does Not Include a Kitchen Hood
\$14 PSF NNN
NNN \$4 SF