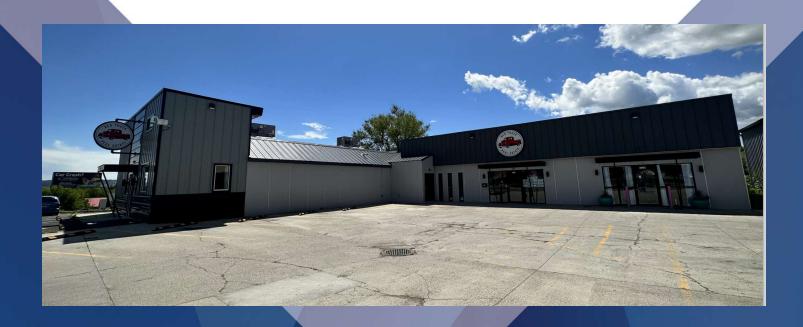

### 1110 BROADWATER AVE

1110 Broadwater Ave Billings, MT 59102

PRICE REDUCED \$4,197.00 + utilities
SIZE 2,798 SF

Nathan Matelich, CCIM (406) 781-6889

©2023 Coldwell Banker. All Rights Reserved. Coldwell Banker Commercial® and the Coldwell Banker Commercial logos are trademarks of Coldwell Banker Real Estate LLC. The Coldwell Banker Banker® System is comprised of company owned offices which are owned by a subsidiary of Anywhere Advisors LLC and franchised offices which are independently owned and operated. The Coldwell Banker System fully supports the principles of the Equal Opportunity Act.

#### PROPERTY OVERVIEW

2,798 SF Retail/Restaurant Space
Previously Edible Arrangements/Red Truck Real Estate
Large Retail or Seating Area
Serving Counter
Plumbed for 3 Bay Wash Sink & Hand Washing Sinks
2 Bathrooms
Kitchen Area or Back Storage Area
Ability to Add 2nd Floor Managers Office
Ability to Add Walk in Cooler (Electrical Installed)
Does Not Include a Kitchen Hood
\$14 PSF NNN
NNN \$4 SF

#### **LOCATION OVERVIEW**

1110 Broadwater Ave part of Billings most recent retail redevelopments of a building that was previously known as the Suds Hut into a Class A retail center that received a modern facelift, ADA accessibility and a complete renovation This unit is ideal for any food service or restaurant requiring counter space and coolers (not hood or stove) or any business needing retail space with storage in the back.