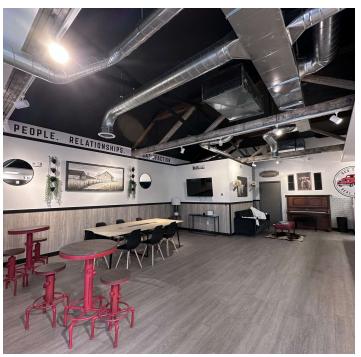

#### PROPERTY OVERVIEW

2,798 SF Retail/Restaurant Space
Previously Edible Arrangements/Red Truck Real Estate
Large Retail or Seating Area
Serving Counter
Plumbed for 3 Bay Wash Sink & Hand Washing Sinks
2 Bathrooms
Kitchen Area or Back Storage Area
Ability to Add 2nd Floor Managers Office
Ability to Add Walk in Cooler (Electrical Installed)
Does Not Include a Kitchen Hood
\$14 PSF NNN
NNN \$4 SF

#### **LOCATION OVERVIEW**

1110 Broadwater Ave part of Billings most recent retail redevelopments of a building that was previously known as the Suds Hut into a Class A retail center that received a modern facelift, ADA accessibility and a complete renovation This unit is ideal for any food service or restaurant requiring counter space and coolers (not hood or stove) or any business needing retail space with storage in the back.