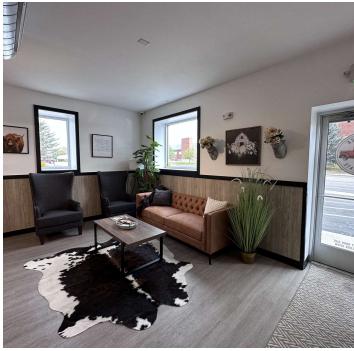

#### PROPERTY OVERVIEW

2,798 SF Retail/Restaurant Space
Previously Edible Arrangements/Red Truck Real Estate
Large Retail or Seating Area
Serving Counter
Plumbed for 3 Bay Wash Sink & Hand Washing Sinks
2 Bathrooms
Kitchen Area or Back Storage Area
Ability to Add 2nd Floor Managers Office
Ability to Add Walk in Cooler (Electrical Installed)
Does Not Include a Kitchen Hood
\$14 PSF NNN
NNN \$4 SF