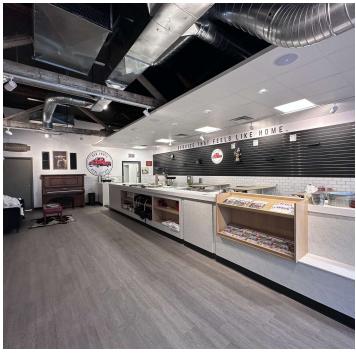

#### PROPERTY OVERVIEW

2,798 SF Retail/Restaurant Space
Previously Edible Arrangements/Red Truck Real Estate
Large Retail or Seating Area
Serving Counter
Plumbed for 3 Bay Wash Sink & Hand Washing Sinks
2 Bathrooms
Kitchen Area or Back Storage Area
Ability to Add 2nd Floor Managers Office
Ability to Add Walk in Cooler (Electrical Installed)
Does Not Include a Kitchen Hood
\$14 PSF NNN
NNN \$4 SF

#### **LOCATION OVERVIEW**

1110 Broadwater Ave part of Billings most recent retail redevelopments of a building that was previously known as the Suds Hut into a Class A retail center that received a modern facelift, ADA accessibility and a complete renovation This unit is ideal for any food service or restaurant requiring counter space and coolers (not hood or stove) or any business needing retail space with storage in the back.