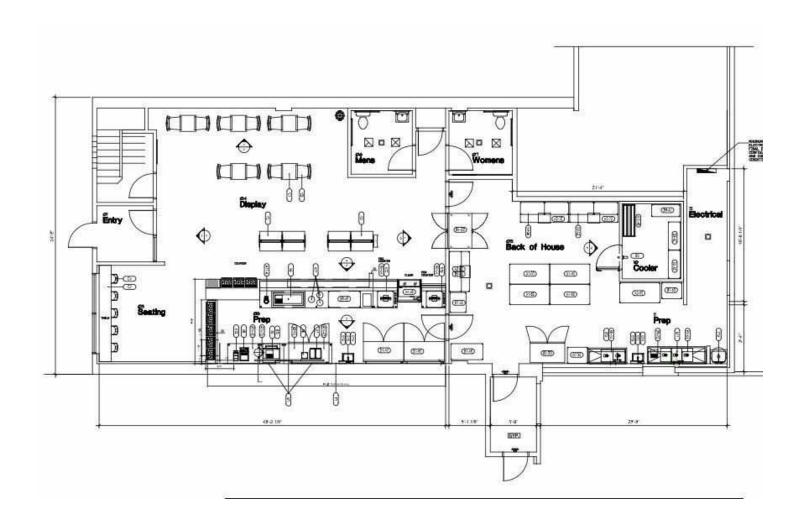

#### PROPERTY OVERVIEW

2,798 SF Retail/Restaurant Space
Previously Edible Arrangements/Red Truck Real Estate
Large Retail or Seating Area
Serving Counter
Plumbed for 3 Bay Wash Sink & Hand Washing Sinks
2 Bathrooms
Kitchen Area or Back Storage Area
Ability to Add 2nd Floor Managers Office
Ability to Add Walk in Cooler (Electrical Installed)
Does Not Include a Kitchen Hood
\$14 PSF NNN
NNN \$4 SF