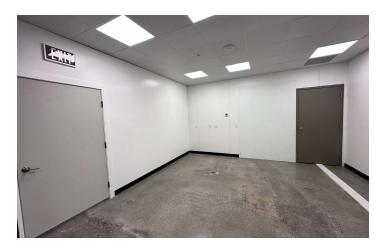

#### PROPERTY OVERVIEW

2,798 SF Retail/Restaurant Space
Previously Edible Arrangements/Red Truck Real Estate
Large Retail or Seating Area
Serving Counter
Plumbed for 3 Bay Wash Sink & Hand Washing Sinks
2 Bathrooms
Kitchen Area or Back Storage Area
Ability to Add 2nd Floor Managers Office
Ability to Add Walk in Cooler (Electrical Installed)
Does Not Include a Kitchen Hood
\$14 PSF NNN
NNN \$4 SF