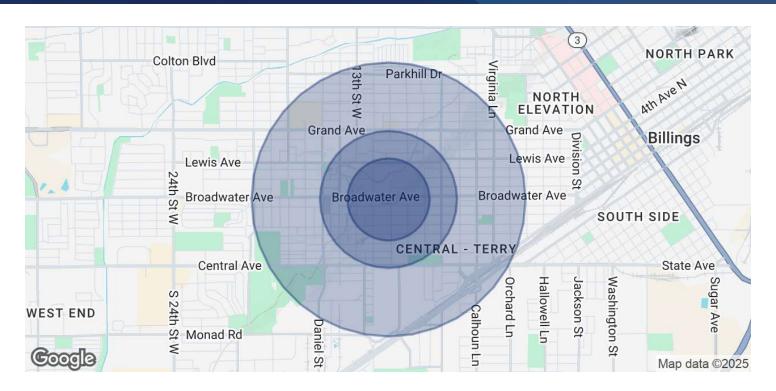

### 1110 BROADWATER AVE

1110 Broadwater Ave Billings, MT 59102

1110 Broadwater Ave Billings, MT 59102

| POPULATION           | 0.3 MILES | 0.5 MILES | 1 MILE    |
|----------------------|-----------|-----------|-----------|
| Total Population     | 1,592     | 3,892     | 14,434    |
| Average Age          | 39        | 39        | 39        |
| Average Age (Male)   | 38        | 38        | 38        |
| Average Age (Female) | 41        | 40        | 40        |
| HOUSEHOLDS & INCOME  | 0.3 MILES | 0.5 MILES | 1 MILE    |
| Total Households     | 770       | 1,848     | 6,765     |
| # of Persons per HH  | 2.1       | 2.1       | 2.1       |
| Average HH Income    | \$76,132  | \$72,085  | \$74,112  |
| Average House Value  | \$282,629 | \$280,464 | \$302,218 |

Demographics data derived from AlphaMap

COLDWELL BANKER COMMERCIAL CBS