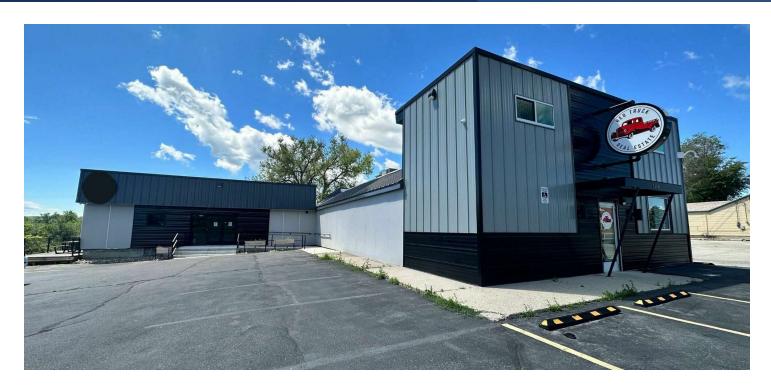

### 1110 BROADWATER AVE

1110 Broadwater Ave Billings, MT 59102

PRICE REDUCED \$4,197.00 + utilities
SIZE 2,798 SF

Nathan Matelich, CCIM (406) 781-6889

©2023 Coldwell Banker. All Rights Reserved. Coldwell Banker Commercial® and the Coldwell Banker Commercial logos are trademarks of Coldwell Banker Real Estate LLC. The Coldwell Banker Banker® System is comprised of company owned offices which are owned by a subsidiary of Anywhere Advisors LLC and franchised offices which are independently owned and operated. The Coldwell Banker System fully supports the principles of the Equal Opportunity Act.

#### PROPERTY OVERVIEW

2,798 SF Retail/Restaurant Space
Previously Edible Arrangements/Red Truck Real Estate
Large Retail or Seating Area
Serving Counter
Plumbed for 3 Bay Wash Sink & Hand Washing Sinks
2 Bathrooms
Kitchen Area or Back Storage Area
Ability to Add 2nd Floor Managers Office
Ability to Add Walk in Cooler (Electrical Installed)
Does Not Include a Kitchen Hood
\$14 PSF NNN
NNN \$4 SF

#### **LOCATION OVERVIEW**

1110 Broadwater Ave part of Billings most recent retail redevelopments of a building that was previously known as the Suds Hut into a Class A retail center that received a modern facelift, ADA accessibility and a complete renovation This unit is ideal for any food service or restaurant requiring counter space and coolers (not hood or stove) or any business needing retail space with storage in the back.