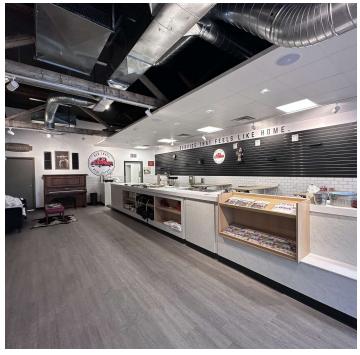

#### **PROPERTY OVERVIEW**

2,798 SF Retail/Restaurant Space
Previously Edible Arrangements/Red Truck Real Estate
Large Retail or Seating Area
Serving Counter
Plumbed for 3 Bay Wash Sink & Hand Washing Sinks
2 Bathrooms
Kitchen Area or Back Storage Area
Ability to Add 2nd Floor Managers Office
Ability to Add Walk in Cooler (Electrical Installed)
Does Not Include a Kitchen Hood
\$16 PSF NNN
NNN \$4 SF

#### **LOCATION OVERVIEW**

1110 Broadwater Ave part of Billings most recent retail redevelopments of a building that was previously known as the Suds Hut into a Class A retail center that received a modern facelift, ADA accessibility and a complete renovation This unit is ideal for any food service or restaurant requiring counter space and coolers (not hood or stove) or any business needing retail space with storage in the back.