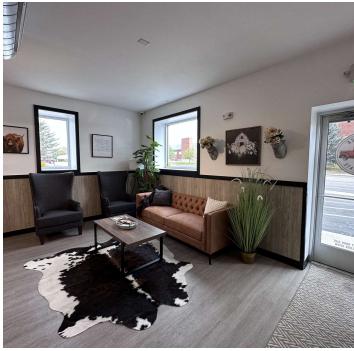

#### **PROPERTY OVERVIEW**

2,798 SF Retail/Restaurant Space
Previously Edible Arrangements/Red Truck Real Estate
Large Retail or Seating Area
Serving Counter
Plumbed for 3 Bay Wash Sink & Hand Washing Sinks
2 Bathrooms
Kitchen Area or Back Storage Area
Ability to Add 2nd Floor Managers Office
Ability to Add Walk in Cooler (Electrical Installed)
Does Not Include a Kitchen Hood
\$16 PSF NNN
NNN \$4 SF

#### **LOCATION OVERVIEW**

1110 Broadwater Ave part of Billings most recent retail redevelopments of a building that was previously known as the Suds Hut into a Class A retail center that received a modern facelift, ADA accessibility and a complete renovation This unit is ideal for any food service or restaurant requiring counter space and coolers (not hood or stove) or any business needing retail space with storage in the back.