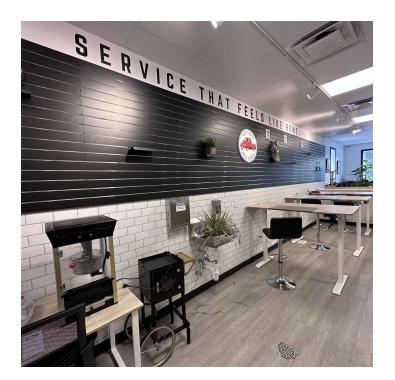

#### **PROPERTY OVERVIEW**

2,798 SF Retail/Restaurant Space
Previously Edible Arrangements/Red Truck Real Estate
Large Retail or Seating Area
Serving Counter
Plumbed for 3 Bay Wash Sink & Hand Washing Sinks
2 Bathrooms
Kitchen Area or Back Storage Area
Ability to Add 2nd Floor Managers Office
Ability to Add Walk in Cooler (Electrical Installed)
Does Not Include a Kitchen Hood
\$16 PSF NNN
NNN \$4 SF

#### **LOCATION OVERVIEW**

1110 Broadwater Ave part of Billings most recent retail redevelopments of a building that was previously known as the Suds Hut into a Class A retail center that received a modern facelift, ADA accessibility and a complete renovation This unit is ideal for any food service or restaurant requiring counter space and coolers (not hood or stove) or any business needing retail space with storage in the back.