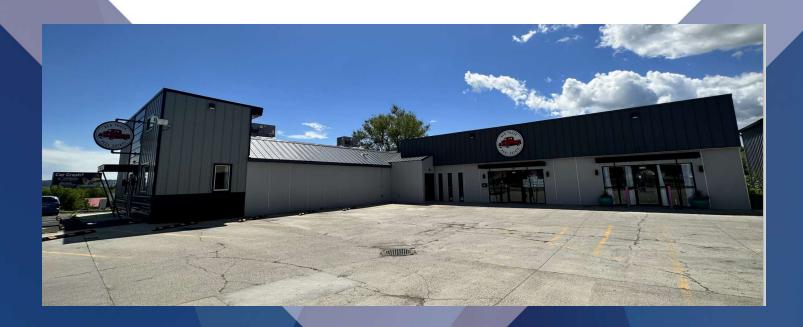

### 1110 BROADWATER AVE

1110 Broadwater Ave Billings, MT 59102

**LEASE RATE** \$4,663.00 + utilities

**SIZE** 2,798 SF

#### **PROPERTY OVERVIEW**

2,798 SF Retail/Restaurant Space
Previously Edible Arrangements/Red Truck Real Estate
Large Retail or Seating Area
Serving Counter
Plumbed for 3 Bay Wash Sink & Hand Washing Sinks
2 Bathrooms
Kitchen Area or Back Storage Area
Ability to Add 2nd Floor Managers Office
Ability to Add Walk in Cooler (Electrical Installed)
Does Not Include a Kitchen Hood
\$16 PSF NNN
NNN \$4 SF

#### **LOCATION OVERVIEW**

1110 Broadwater Ave part of Billings most recent retail redevelopments of a building that was previously known as the Suds Hut into a Class A retail center that received a modern facelift, ADA accessibility and a complete renovation This unit is ideal for any food service or restaurant requiring counter space and coolers (not hood or stove) or any business needing retail space with storage in the back.