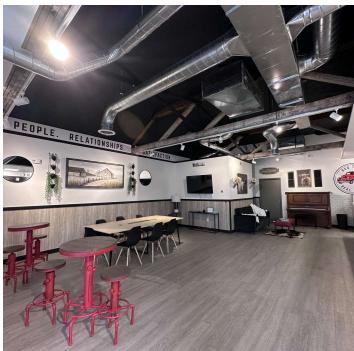

#### **PROPERTY OVERVIEW**

2,798 SF Retail/Restaurant Space
Previously Edible Arrangements/Red Truck Real Estate
Large Retail or Seating Area
Serving Counter
Plumbed for 3 Bay Wash Sink & Hand Washing Sinks
2 Bathrooms
Kitchen Area or Back Storage Area
Ability to Add 2nd Floor Managers Office
Ability to Add Walk in Cooler (Electrical Installed)
Does Not Include a Kitchen Hood
\$16 PSF NNN
NNN \$4 SF

#### **LOCATION OVERVIEW**

1110 Broadwater Ave part of Billings most recent retail redevelopments of a building that was previously known as the Suds Hut into a Class A retail center that received a modern facelift, ADA accessibility and a complete renovation This unit is ideal for any food service or restaurant requiring counter space and coolers (not hood or stove) or any business needing retail space with storage in the back.