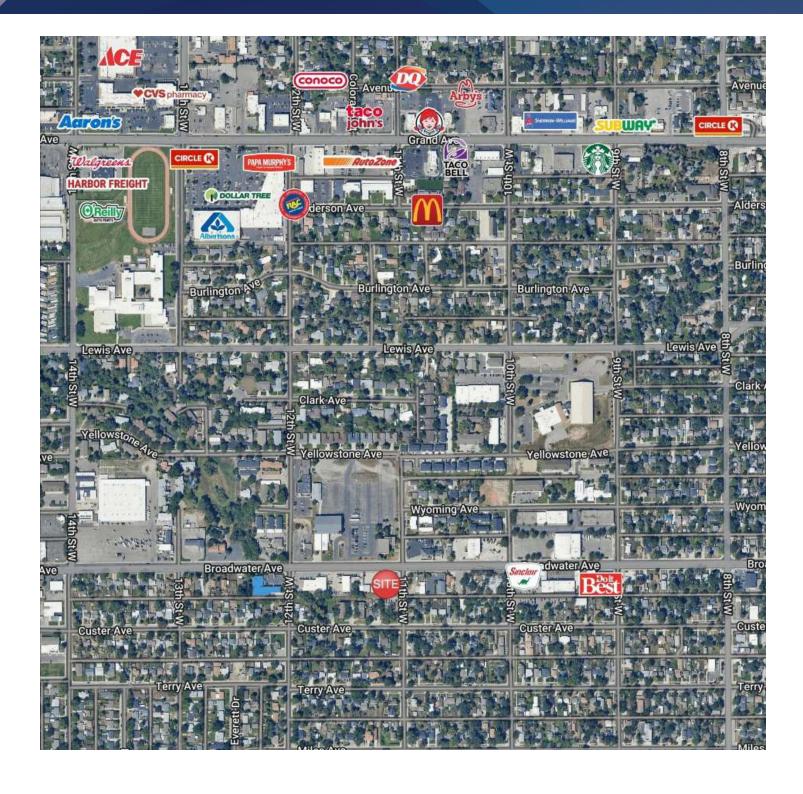

#### **LOCATION OVERVIEW**

1110 Broadwater Ave part of Billings most recent retail redevelopments of a building that was previously known as the Suds Hut into a Class A retail center that received a modern facelift, ADA accessibility and a complete renovation This unit is ideal for any food service or restaurant requiring counter space and coolers (not hood or stove) or any business needing retail space with storage in the back.