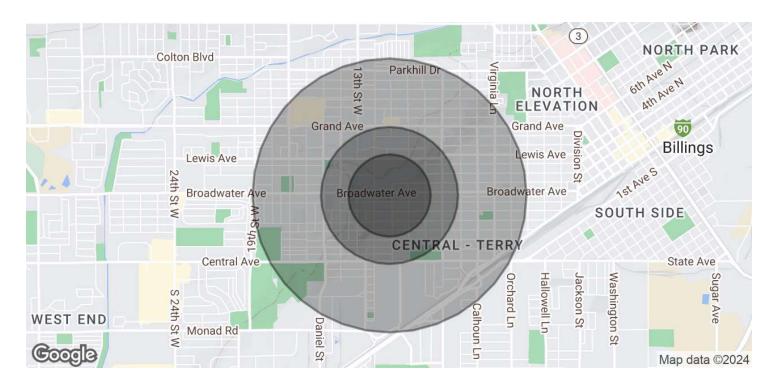

### 1110 BROADWATER AVE

1110 Broadwater Ave Billings, MT 59102

1110 Broadwater Ave Billings, MT 59102

| POPULATION           | 0.3 MILES | 0.5 MILES | 1 MILE    |
|----------------------|-----------|-----------|-----------|
| Total Population     | 1,592     | 3,892     | 14,434    |
| Average Age          | 39        | 39        | 39        |
| Average Age (Male)   | 38        | 38        | 38        |
| Average Age (Female) | 41        | 40        | 40        |
| HOUSEHOLDS & INCOME  | 0.3 MILES | 0.5 MILES | 1 MILE    |
| Total Households     | 770       | 1,848     | 6,765     |
| # of Persons per HH  | 2.1       | 2.1       | 2.1       |
| Average HH Income    | \$76,132  | \$72,085  | \$74,112  |
| Average House Value  | \$282,629 | \$280,464 | \$302,218 |