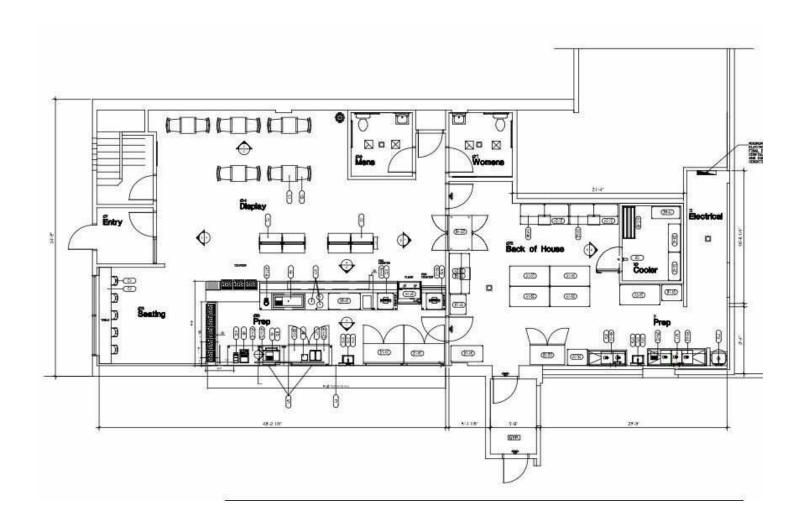

#### **PROPERTY OVERVIEW**

2,798 SF Retail/Restaurant Space
Previously Edible Arrangements/Red Truck Real Estate
Large Retail or Seating Area
Serving Counter
Plumbed for 3 Bay Wash Sink & Hand Washing Sinks
2 Bathrooms
Kitchen Area or Back Storage Area
Ability to Add 2nd Floor Managers Office
Ability to Add Walk in Cooler (Electrical Installed)
Does Not Include a Kitchen Hood
\$16 PSF NNN
NNN \$4 SF

#### **LOCATION OVERVIEW**

1110 Broadwater Ave part of Billings most recent retail redevelopments of a building that was previously known as the Suds Hut into a Class A retail center that received a modern facelift, ADA accessibility and a complete renovation This unit is ideal for any food service or restaurant requiring counter space and coolers (not hood or stove) or any business needing retail space with storage in the back.