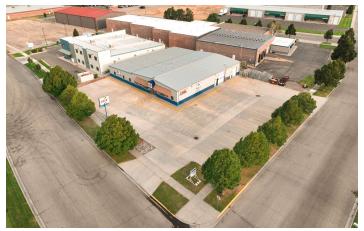

### PROPERTY DESCRIPTION

A prime commercial property available for sale at \$1,495,000 or for lease at \$11 PSF NNN. This versatile 10,000 SF building, situated on a spacious 32,161 SF lot, offers a range of features ideal for service and distribution operations.

#### **OFFERING SUMMARY**

| Sale Price:    | \$1,495,000     |
|----------------|-----------------|
| Lease Rate:    | \$11.00 PSF NNN |
| Lot Size:      | 32,151 SF       |
| Building Size: | 10,000 SF       |

### **PROPERTY HIGHLIGHTS**

- For Sale \$1,495,000
- For Lease \$11 PSF NNN
- · Building Size: 10,000 SF
- Lot Size: 32,161 SF
- Electrical: Phase 3 (400 Amps)
- Construction: Butler Building
- Year Built: 1995 (with addition in 2000)
- Signage: Pylon Sign
- · Access: 14' Overhead Door
- Zoning: Heavy Commercial
- · Location: Prime Service/Distribution Area
- Features: Retail Showroom & Shop