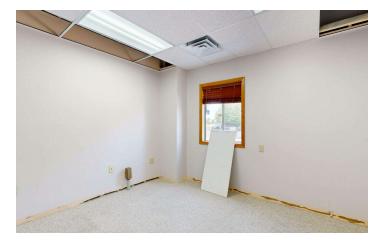

### PROPERTY DESCRIPTION

A prime commercial property available for sale at \$1,495,000 or for lease at \$11 PSF NNN. This versatile 10,000 SF building, situated on a spacious 32,161 SF lot, offers a range of features ideal for service and distribution operations.

### **PROPERTY HIGHLIGHTS**

- For Sale \$1,495,000
- For Lease \$11 PSF NNN
- · Building Size: 10,000 SF
- Lot Size: 32,161 SF
- Electrical: Phase 3 (400 Amps)
- Construction: Butler Building
- Year Built: 1995 (with addition in 2000)
- Signage: Pylon Sign
- · Access: 14' Overhead Door
- Zoning: Heavy Commercial
- · Location: Prime Service/Distribution Area
- Features: Retail Showroom & Shop