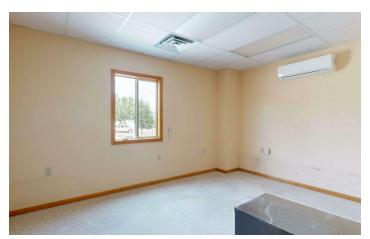

### PROPERTY DESCRIPTION

A prime commercial property available for sale at \$1,495,000 or for lease at \$11 PSF NNN. This versatile 10,000 SF building, situated on a spacious 32,161 SF lot, offers a range of features ideal for service and distribution operations.

### **PROPERTY HIGHLIGHTS**

- For Sale \$1,495,000
- For Lease \$11 PSF NNN
- · Building Size: 10,000 SF
- Lot Size: 32,161 SF
- Electrical: Phase 3 (400 Amps)
- Construction: Butler Building
- Year Built: 1995 (with addition in 2000)
- Signage: Pylon Sign
- · Access: 14' Overhead Door
- Zoning: Heavy Commercial
- · Location: Prime Service/Distribution Area
- Features: Retail Showroom & Shop