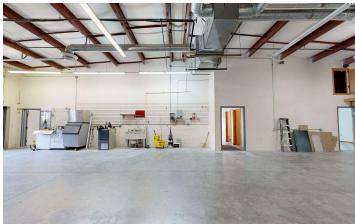

### PROPERTY DESCRIPTION

A prime commercial property available for sale at \$1,495,000 or for lease at \$11 PSF NNN. This versatile 10,000 SF building, situated on a spacious 32,161 SF lot, offers a range of features ideal for service and distribution operations.

### **PROPERTY HIGHLIGHTS**

- For Sale \$1,495,000
- For Lease \$11 PSF NNN
- · Building Size: 10,000 SF
- Lot Size: 32,161 SF
- Electrical: Phase 3 (400 Amps)
- Construction: Butler Building
- Year Built: 1995 (with addition in 2000)
- Signage: Pylon Sign
- · Access: 14' Overhead Door
- Zoning: Heavy Commercial
- · Location: Prime Service/Distribution Area
- Features: Retail Showroom & Shop