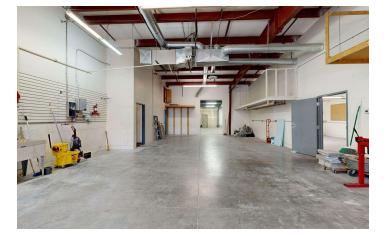

### PROPERTY DESCRIPTION

A prime commercial property available for sale at \$1,495,000 or for lease at \$11 PSF NNN. This versatile 10,000 SF building, situated on a spacious 32,161 SF lot, offers a range of features ideal for service and distribution operations.

### **PROPERTY HIGHLIGHTS**

- For Sale \$1,495,000
- For Lease \$11 PSF NNN
- · Building Size: 10,000 SF
- Lot Size: 32,161 SF
- Electrical: Phase 3 (400 Amps)
- Construction: Butler Building
- Year Built: 1995 (with addition in 2000)
- Signage: Pylon Sign
- · Access: 14' Overhead Door
- Zoning: Heavy Commercial
- · Location: Prime Service/Distribution Area
- Features: Retail Showroom & Shop