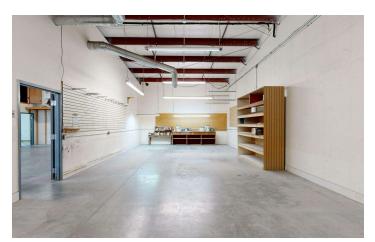

### PROPERTY DESCRIPTION

A prime commercial property available for sale at \$1,495,000 or for lease at \$11 PSF NNN. This versatile 10,000 SF building, situated on a spacious 32,161 SF lot, offers a range of features ideal for service and distribution operations.

### **PROPERTY HIGHLIGHTS**

- For Sale \$1,495,000
- For Lease \$11 PSF NNN
- · Building Size: 10,000 SF
- Lot Size: 32,161 SF
- Electrical: Phase 3 (400 Amps)
- Construction: Butler Building
- Year Built: 1995 (with addition in 2000)
- Signage: Pylon Sign
- · Access: 14' Overhead Door
- Zoning: Heavy Commercial
- · Location: Prime Service/Distribution Area
- Features: Retail Showroom & Shop