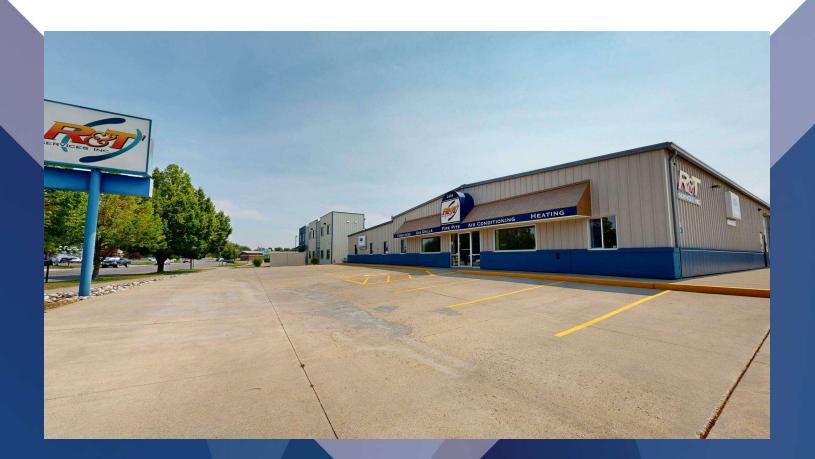

### **2494 ENTERPRISE AVE** 2494 Enterprise Ave Billings, MT 59102

SALE PRICE LEASE RATE \$1,495,000 \$11.00 PSF NNN

George Warmer, CCIM 406 855 8946 george@cbcmontana.com

### PROPERTY DESCRIPTION

A prime commercial property available for sale at \$1,495,000 or for lease at \$11 PSF NNN. This versatile 10,000 SF building, situated on a spacious 32,161 SF lot, offers a range of features ideal for service and distribution operations.

### **PROPERTY HIGHLIGHTS**

- For Sale \$1,495,000
- For Lease \$11 PSF NNN
- · Building Size: 10,000 SF
- Lot Size: 32,161 SF
- Electrical: Phase 3 (400 Amps)
- Construction: Butler Building
- Year Built: 1995 (with addition in 2000)
- Signage: Pylon Sign
- · Access: 14' Overhead Door
- Zoning: Heavy Commercial
- · Location: Prime Service/Distribution Area
- Features: Retail Showroom & Shop