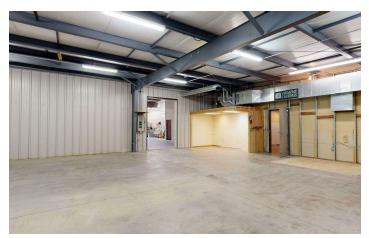

### PROPERTY DESCRIPTION

A prime commercial property available for sale at \$1,495,000 or for lease at \$11 PSF NNN. This versatile 10,000 SF building, situated on a spacious 32,161 SF lot, offers a range of features ideal for service and distribution operations.

### **PROPERTY HIGHLIGHTS**

- For Sale \$1,495,000
- For Lease \$11 PSF NNN
- · Building Size: 10,000 SF
- Lot Size: 32,161 SF
- Electrical: Phase 3 (400 Amps)
- Construction: Butler Building
- Year Built: 1995 (with addition in 2000)
- Signage: Pylon Sign
- · Access: 14' Overhead Door
- Zoning: Heavy Commercial
- · Location: Prime Service/Distribution Area
- Features: Retail Showroom & Shop