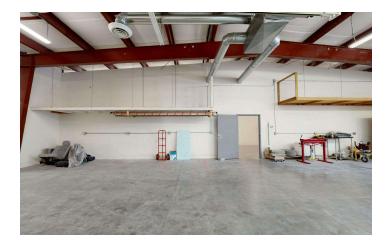

### PROPERTY DESCRIPTION

A prime commercial property available for sale at \$1,495,000 or for lease at \$11 PSF NNN. This versatile 10,000 SF building, situated on a spacious 32,161 SF lot, offers a range of features ideal for service and distribution operations.

### **PROPERTY HIGHLIGHTS**

- For Sale \$1,495,000
- For Lease \$11 PSF NNN
- · Building Size: 10,000 SF
- Lot Size: 32,161 SF
- Electrical: Phase 3 (400 Amps)
- Construction: Butler Building
- Year Built: 1995 (with addition in 2000)
- Signage: Pylon Sign
- · Access: 14' Overhead Door
- Zoning: Heavy Commercial
- · Location: Prime Service/Distribution Area
- Features: Retail Showroom & Shop