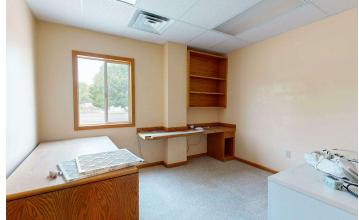

### PROPERTY DESCRIPTION

A prime commercial property available for sale at \$1,495,000 or for lease at \$11 PSF NNN. This versatile 10,000 SF building, situated on a spacious 32,161 SF lot, offers a range of features ideal for service and distribution operations.

### **PROPERTY HIGHLIGHTS**

- For Sale \$1,495,000
- For Lease \$11 PSF NNN
- · Building Size: 10,000 SF
- Lot Size: 32,161 SF
- Electrical: Phase 3 (400 Amps)
- Construction: Butler Building
- Year Built: 1995 (with addition in 2000)
- Signage: Pylon Sign
- · Access: 14' Overhead Door
- Zoning: Heavy Commercial
- · Location: Prime Service/Distribution Area
- Features: Retail Showroom & Shop