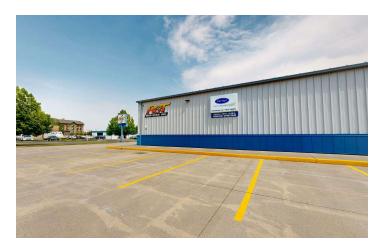

### PROPERTY DESCRIPTION

A prime commercial property available for sale at \$1,495,000 or for lease at \$11 PSF NNN. This versatile 10,000 SF building, situated on a spacious 32,161 SF lot, offers a range of features ideal for service and distribution operations.

### **PROPERTY HIGHLIGHTS**

- For Sale \$1,495,000
- For Lease \$11 PSF NNN
- · Building Size: 10,000 SF
- Lot Size: 32,161 SF
- Electrical: Phase 3 (400 Amps)
- Construction: Butler Building
- Year Built: 1995 (with addition in 2000)
- Signage: Pylon Sign
- · Access: 14' Overhead Door
- Zoning: Heavy Commercial
- · Location: Prime Service/Distribution Area
- Features: Retail Showroom & Shop