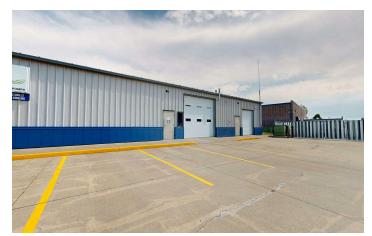

### PROPERTY DESCRIPTION

A prime commercial property available for sale at \$1,495,000 or for lease at \$11 PSF NNN. This versatile 10,000 SF building, situated on a spacious 32,161 SF lot, offers a range of features ideal for service and distribution operations.

### **PROPERTY HIGHLIGHTS**

- For Sale \$1,495,000
- For Lease \$11 PSF NNN
- · Building Size: 10,000 SF
- Lot Size: 32,161 SF
- Electrical: Phase 3 (400 Amps)
- Construction: Butler Building
- Year Built: 1995 (with addition in 2000)
- Signage: Pylon Sign
- · Access: 14' Overhead Door
- Zoning: Heavy Commercial
- · Location: Prime Service/Distribution Area
- Features: Retail Showroom & Shop