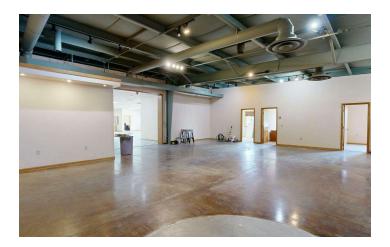

### PROPERTY DESCRIPTION

A prime commercial property available for sale at \$1,495,000 or for lease at \$11 PSF NNN. This versatile 10,000 SF building, situated on a spacious 32,161 SF lot, offers a range of features ideal for service and distribution operations.

### **PROPERTY HIGHLIGHTS**

- For Sale \$1,495,000
- For Lease \$11 PSF NNN
- · Building Size: 10,000 SF
- Lot Size: 32,161 SF
- Electrical: Phase 3 (400 Amps)
- Construction: Butler Building
- Year Built: 1995 (with addition in 2000)
- Signage: Pylon Sign
- · Access: 14' Overhead Door
- Zoning: Heavy Commercial
- · Location: Prime Service/Distribution Area
- Features: Retail Showroom & Shop