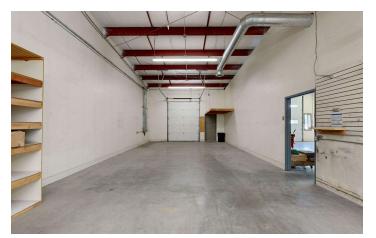

### PROPERTY DESCRIPTION

A prime commercial property available for sale at \$1,495,000 or for lease at \$11 PSF NNN. This versatile 10,000 SF building, situated on a spacious 32,161 SF lot, offers a range of features ideal for service and distribution operations.

### **PROPERTY HIGHLIGHTS**

- For Sale \$1,495,000
- For Lease \$11 PSF NNN
- · Building Size: 10,000 SF
- Lot Size: 32,161 SF
- Electrical: Phase 3 (400 Amps)
- Construction: Butler Building
- Year Built: 1995 (with addition in 2000)
- Signage: Pylon Sign
- · Access: 14' Overhead Door
- Zoning: Heavy Commercial
- · Location: Prime Service/Distribution Area
- Features: Retail Showroom & Shop