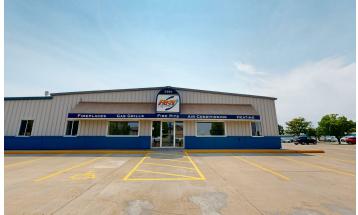

### **2494 ENTERPRISE AVE** 2494 Enterprise Ave Billings, MT 59102

SALE PRICE LEASE RATE \$1,495,000 \$11.00 PSF NNN

George Warmer, CCIM 406 855 8946 george@cbcmontana.com

### PROPERTY DESCRIPTION

A prime commercial property available for sale at \$1,495,000 or for lease at \$11 PSF NNN. This versatile 10,000 SF building, situated on a spacious 32,161 SF lot, offers a range of features ideal for service and distribution operations.

### **PROPERTY HIGHLIGHTS**

- For Sale \$1,495,000
- For Lease \$11 PSF NNN
- · Building Size: 10,000 SF
- Lot Size: 32,161 SF
- Electrical: Phase 3 (400 Amps)
- Construction: Butler Building
- Year Built: 1995 (with addition in 2000)
- Signage: Pylon Sign
- · Access: 14' Overhead Door
- Zoning: Heavy Commercial
- · Location: Prime Service/Distribution Area
- Features: Retail Showroom & Shop