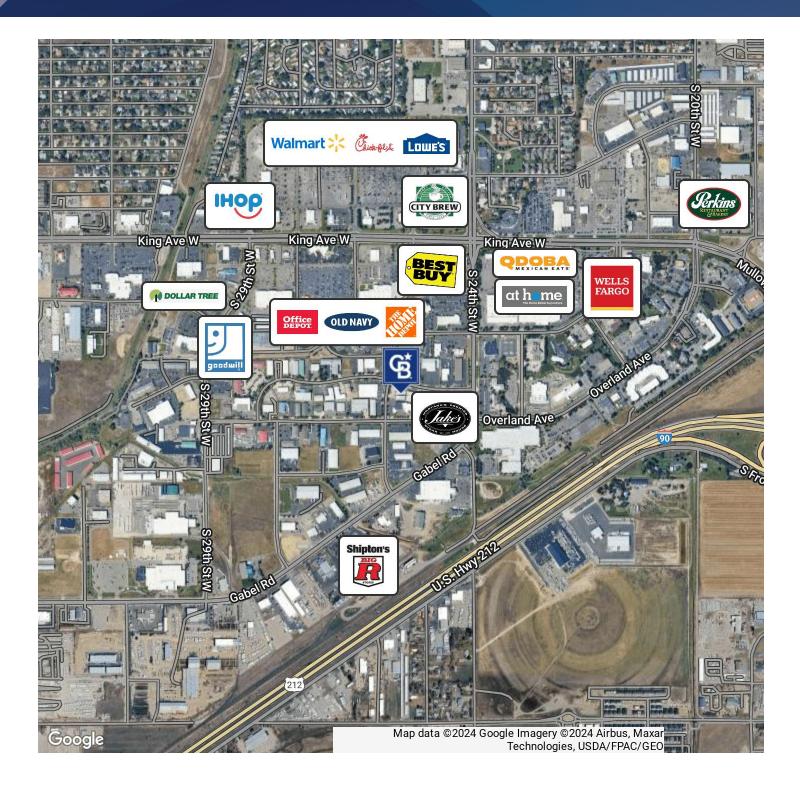

### PROPERTY DESCRIPTION

A prime commercial property available for sale at \$1,495,000 or for lease at \$11 PSF NNN. This versatile 10,000 SF building, situated on a spacious 32,161 SF lot, offers a range of features ideal for service and distribution operations.

### **PROPERTY HIGHLIGHTS**

- For Sale \$1,495,000
- For Lease \$11 PSF NNN
- · Building Size: 10,000 SF
- Lot Size: 32,161 SF
- Electrical: Phase 3 (400 Amps)
- Construction: Butler Building
- Year Built: 1995 (with addition in 2000)
- Signage: Pylon Sign
- · Access: 14' Overhead Door
- Zoning: Heavy Commercial
- · Location: Prime Service/Distribution Area
- Features: Retail Showroom & Shop