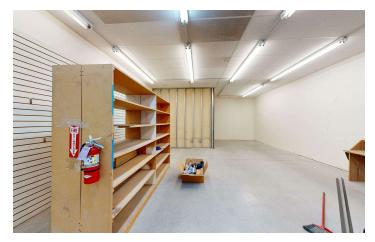

### PROPERTY DESCRIPTION

A prime commercial property available for sale at \$1,495,000 or for lease at \$11 PSF NNN. This versatile 10,000 SF building, situated on a spacious 32,161 SF lot, offers a range of features ideal for service and distribution operations.

### **PROPERTY HIGHLIGHTS**

- For Sale \$1,495,000
- For Lease \$11 PSF NNN
- · Building Size: 10,000 SF
- Lot Size: 32,161 SF
- Electrical: Phase 3 (400 Amps)
- Construction: Butler Building
- Year Built: 1995 (with addition in 2000)
- Signage: Pylon Sign
- · Access: 14' Overhead Door
- Zoning: Heavy Commercial
- · Location: Prime Service/Distribution Area
- Features: Retail Showroom & Shop