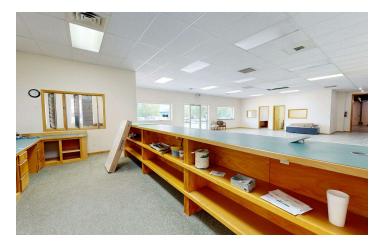

### PROPERTY DESCRIPTION

A prime commercial property available for sale at \$1,495,000 or for lease at \$11 PSF NNN. This versatile 10,000 SF building, situated on a spacious 32,161 SF lot, offers a range of features ideal for service and distribution operations.

### **PROPERTY HIGHLIGHTS**

- For Sale \$1,495,000
- For Lease \$11 PSF NNN
- · Building Size: 10,000 SF
- Lot Size: 32,161 SF
- Electrical: Phase 3 (400 Amps)
- Construction: Butler Building
- Year Built: 1995 (with addition in 2000)
- Signage: Pylon Sign
- · Access: 14' Overhead Door
- Zoning: Heavy Commercial
- · Location: Prime Service/Distribution Area
- Features: Retail Showroom & Shop