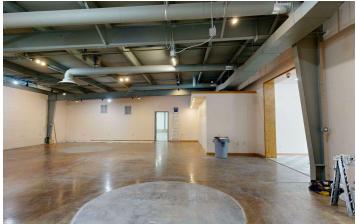

### PROPERTY DESCRIPTION

A prime commercial property available for sale at \$1,495,000 or for lease at \$11 PSF NNN. This versatile 10,000 SF building, situated on a spacious 32,161 SF lot, offers a range of features ideal for service and distribution operations.

### **PROPERTY HIGHLIGHTS**

- For Sale \$1,495,000
- For Lease \$11 PSF NNN
- · Building Size: 10,000 SF
- Lot Size: 32,161 SF
- Electrical: Phase 3 (400 Amps)
- Construction: Butler Building
- Year Built: 1995 (with addition in 2000)
- Signage: Pylon Sign
- · Access: 14' Overhead Door
- Zoning: Heavy Commercial
- · Location: Prime Service/Distribution Area
- Features: Retail Showroom & Shop