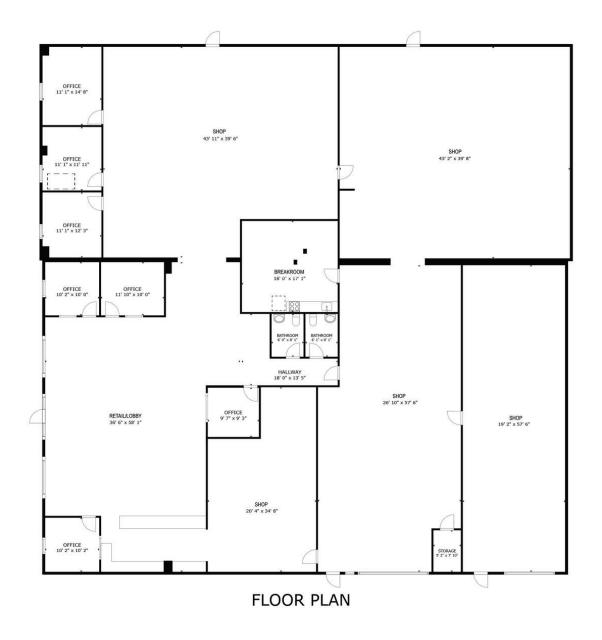

## FLOORPLAN

Billings, MT 59102

GROSS INTERNAL AREA FLOOR PLAN 7,142 sq.ft. EXCLUDED AREAS : GARAGE 1,404 sq.ft. GARAGE 1,104 sq.ft. TOTAL : 7,142 sq.ft. SIZES AND DIMENSIONS ARE APPROXIMATE, ACTUAL MAY VARY.