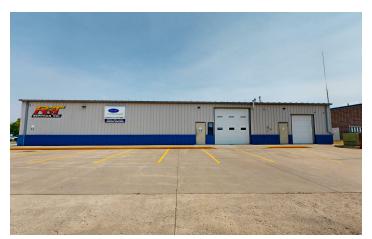

### **2494 ENTERPRISE AVE** 2494 Enterprise Ave Billings, MT 59102

SALE PRICE LEASE RATE \$1,495,000 \$11.00 PSF NNN

George Warmer, CCIM 406 855 8946 george@cbcmontana.com

### 2494 ENTERPRISE AVE

Billings, MT 59102

VIDEO

### PROPERTY DESCRIPTION

A prime commercial property available for sale at \$1,495,000 or for lease at \$11 PSF NNN. This versatile 10,000 SF building, situated on a spacious 32,161 SF lot, offers a range of features ideal for service and distribution operations.

### **PROPERTY HIGHLIGHTS**

- For Sale \$1,495,000
- For Lease \$11 PSF NNN
- · Building Size: 10,000 SF
- Lot Size: 32,161 SF
- Electrical: Phase 3 (400 Amps)
- Construction: Butler Building
- Year Built: 1995 (with addition in 2000)
- Signage: Pylon Sign
- · Access: 14' Overhead Door
- Zoning: Heavy Commercial
- · Location: Prime Service/Distribution Area
- Features: Retail Showroom & Shop