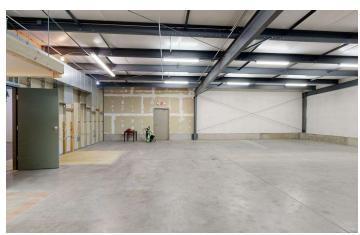

### PROPERTY DESCRIPTION

A prime commercial property available for sale at \$1,495,000 or for lease at \$11 PSF NNN. This versatile 10,000 SF building, situated on a spacious 32,161 SF lot, offers a range of features ideal for service and distribution operations.

### **PROPERTY HIGHLIGHTS**

- For Sale \$1,495,000
- For Lease \$11 PSF NNN
- · Building Size: 10,000 SF
- Lot Size: 32,161 SF
- Electrical: Phase 3 (400 Amps)
- Construction: Butler Building
- Year Built: 1995 (with addition in 2000)
- Signage: Pylon Sign
- · Access: 14' Overhead Door
- Zoning: Heavy Commercial
- · Location: Prime Service/Distribution Area
- Features: Retail Showroom & Shop