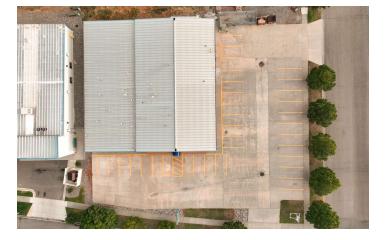

### PROPERTY DESCRIPTION

A prime commercial property available for sale at \$1,495,000 or for lease at \$11 PSF NNN. This versatile 10,000 SF building, situated on a spacious 32,161 SF lot, offers a range of features ideal for service and distribution operations.

#### **OFFERING SUMMARY**

| Sale Price:    | \$1,495,000     |
|----------------|-----------------|
| Lease Rate:    | \$11.00 PSF NNN |
| Lot Size:      | 32,151 SF       |
| Building Size: | 10,000 SF       |

### **PROPERTY HIGHLIGHTS**

- For Sale \$1,495,000
- For Lease \$11 PSF NNN
- · Building Size: 10,000 SF
- Lot Size: 32,161 SF
- Electrical: Phase 3 (400 Amps)
- Construction: Butler Building
- Year Built: 1995 (with addition in 2000)
- Signage: Pylon Sign
- · Access: 14' Overhead Door
- Zoning: Heavy Commercial
- · Location: Prime Service/Distribution Area
- Features: Retail Showroom & Shop