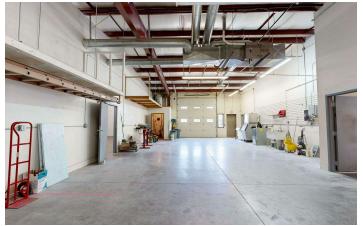

### PROPERTY DESCRIPTION

A prime commercial property available for sale at \$1,495,000 or for lease at \$11 PSF NNN. This versatile 10,000 SF building, situated on a spacious 32,161 SF lot, offers a range of features ideal for service and distribution operations.

### **PROPERTY HIGHLIGHTS**

- For Sale \$1,495,000
- For Lease \$11 PSF NNN
- · Building Size: 10,000 SF
- Lot Size: 32,161 SF
- Electrical: Phase 3 (400 Amps)
- Construction: Butler Building
- Year Built: 1995 (with addition in 2000)
- Signage: Pylon Sign
- · Access: 14' Overhead Door
- Zoning: Heavy Commercial
- · Location: Prime Service/Distribution Area
- Features: Retail Showroom & Shop